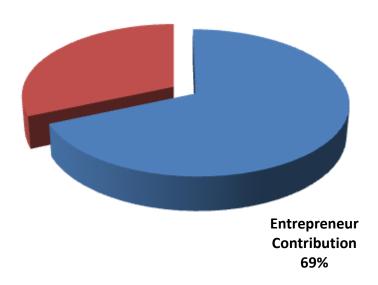

## SOURCE OF FINANCE

- Entrepreneur Contribution BDT 435,000
- GTT's Investment BDT 200,000
- Total Capital BDT 635,000

GTT's Investment 31%