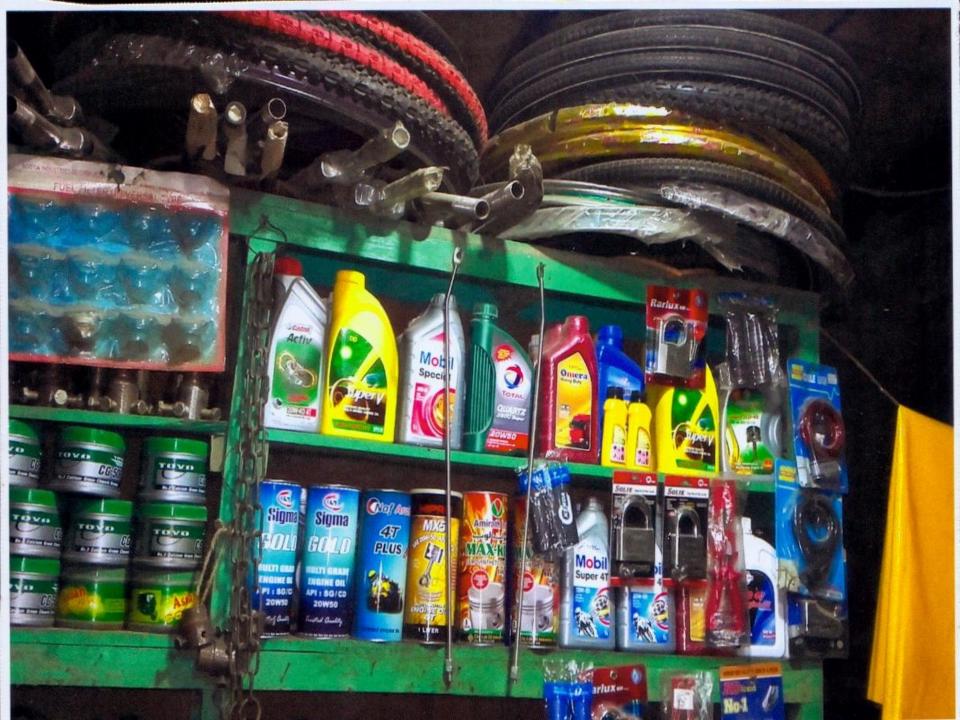

#### PRESENT & PROPOSED INVESTMENT BREAKDOWN

| Particu                                                                                                  | Existing                                                                                                 |                   | Total             |         |
|----------------------------------------------------------------------------------------------------------|----------------------------------------------------------------------------------------------------------|-------------------|-------------------|---------|
| Existing                                                                                                 | Proposed                                                                                                 | Business<br>(BDT) | Proposed<br>(BDT) | (BDT)   |
| Investment in products (Different types of parts of cycle, rickshaw,cng, motor bike, ring, bearing, etc) | Investment in products (Different types of parts of cycle, rickshaw,cng, motor bike, ring, bearing, etc) | 350,000           | 200,000           | 550,000 |
| Investment in Machineries & Equipme                                                                      | 17,000                                                                                                   | -                 | 17,000            |         |
| Cash in hand                                                                                             |                                                                                                          |                   | -                 | 8,500   |
| Debtors (Since July, 2016 to at present)                                                                 |                                                                                                          |                   | -                 | 25,500  |
| Decoration (fixture and fittings)                                                                        |                                                                                                          | 34,000            |                   | 34,000  |
| Total Ca                                                                                                 | apital                                                                                                   | 435,000           | 200,000           | 635,000 |