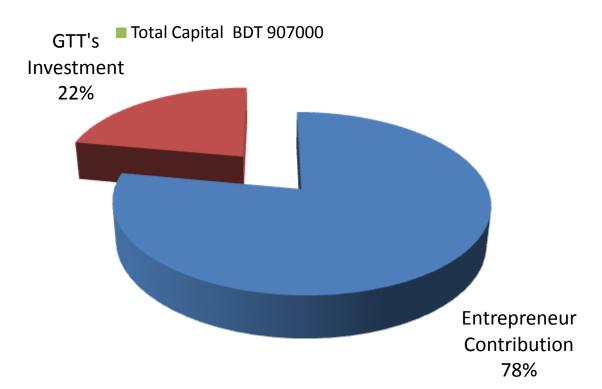

### PRESENT & PROPOSED INVESTMENT BREAKDOWN

| Particulars                                                                                                     | Existing<br>Business                                                                                                  | Propose | Total      |         |
|-----------------------------------------------------------------------------------------------------------------|-----------------------------------------------------------------------------------------------------------------------|---------|------------|---------|
| Existing                                                                                                        | Proposed                                                                                                              | (BDT)   | d<br>(BDT) | (BDT)   |
| Investment in products ( Panda shoes, Cycleshoes , j, ladis shoes , Flat shoes , Max shoes , united shoes etc ) | Investment in products ( Panda<br>shoes,Cycleshoes ,j,ladis<br>shoes , Flat shoes , Max shoes ,<br>united shoes etc ) | 564,500 | 200,000    | 764,500 |
| Investment in Machineries & Equipment                                                                           |                                                                                                                       | 4,275   | _          | 4,275   |
| Cash in hand                                                                                                    |                                                                                                                       | 4,725   | -          | 4,725   |
| Advance for Shop                                                                                                |                                                                                                                       | 125,000 | -          | 125,000 |
| Debtors (Since July, 2016 to at present)                                                                        |                                                                                                                       | 3,000   | -          | 3,000   |
| Decoration (fixture and fittings)                                                                               |                                                                                                                       | 5,500   |            | 5,500   |
| Total Capita                                                                                                    | 707,000                                                                                                               | 200,000 | 907,000    |         |

### SOURCE OF FINANCE

- Entrepreneur Contribution BDT 707000 Entrepeneurs Contribution BDT
- GTT's Investment BDT 200000