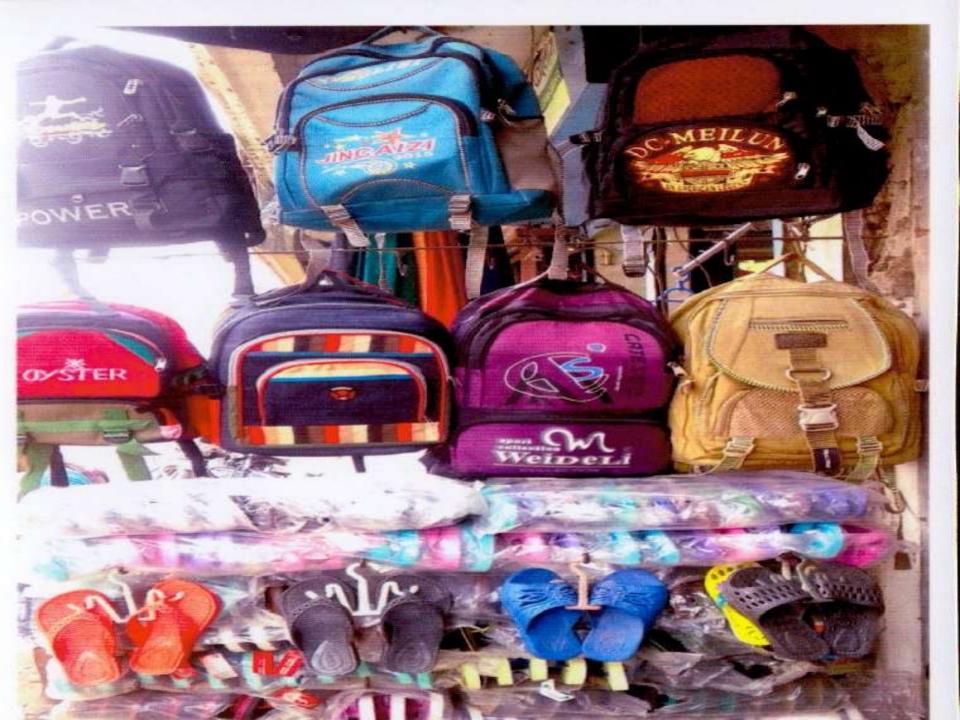

### PRESENT & PROPOSED INVESTMENT BREAKDOWN

| Particulars                                                                                                     | Existing<br>Business                                                                                                  | Propose | Total      |         |
|-----------------------------------------------------------------------------------------------------------------|-----------------------------------------------------------------------------------------------------------------------|---------|------------|---------|
| Existing                                                                                                        | Proposed                                                                                                              | (BDT)   | d<br>(BDT) | (BDT)   |
| Investment in products ( Panda shoes, Cycleshoes , j, ladis shoes , Flat shoes , Max shoes , united shoes etc ) | Investment in products ( Panda<br>shoes,Cycleshoes ,j,ladis<br>shoes , Flat shoes , Max shoes ,<br>united shoes etc ) | 564,500 | 200,000    | 764,500 |
| Investment in Machineries & Equipment                                                                           |                                                                                                                       | 4,275   | _          | 4,275   |
| Cash in hand                                                                                                    |                                                                                                                       | 4,725   | -          | 4,725   |
| Advance for Shop                                                                                                |                                                                                                                       | 125,000 | -          | 125,000 |
| Debtors (Since July, 2016 to at present)                                                                        |                                                                                                                       | 3,000   | -          | 3,000   |
| Decoration (fixture and fittings)                                                                               |                                                                                                                       | 5,500   |            | 5,500   |
| Total Capita                                                                                                    | 707,000                                                                                                               | 200,000 | 907,000    |         |