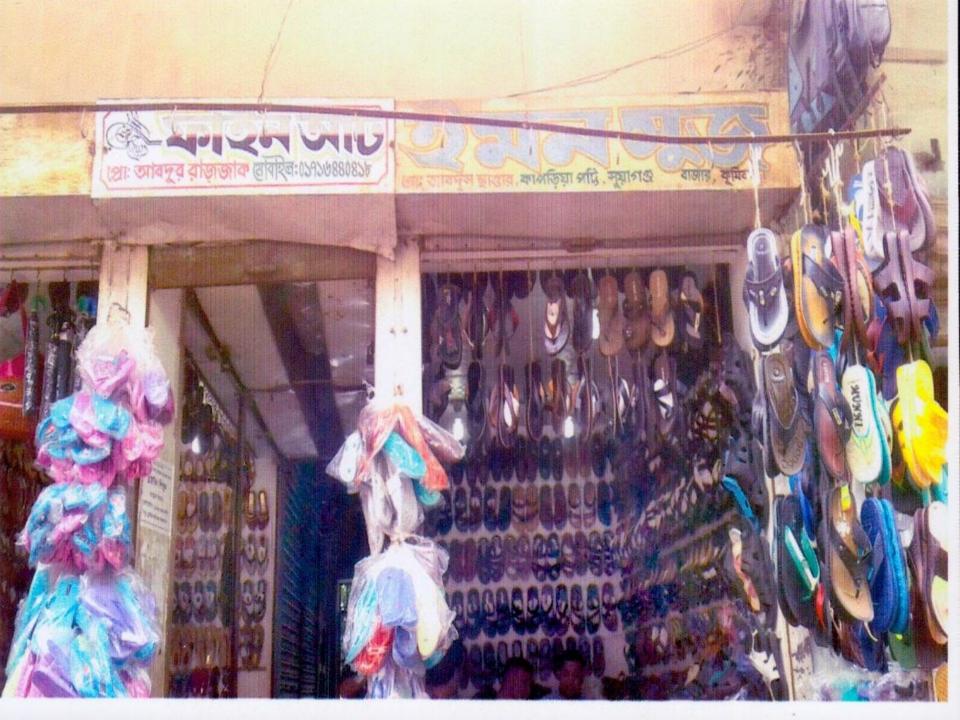

### PROPOSED NOBIN UDYOKTA BUSINESS INFO

| Business Name                                                                                                                                | : | Emon shoes                                                                          |
|----------------------------------------------------------------------------------------------------------------------------------------------|---|-------------------------------------------------------------------------------------|
| Address/ Location                                                                                                                            | : | Bandgodda bazar, Chauddagram, Comilla.                                              |
| Total Investment in BDT                                                                                                                      | : | Tk. 907000                                                                          |
| Financing                                                                                                                                    | : | Self Tk. 707000(from existing business) Required Investment Tk. 200,000 (as equity) |
| Present salary/drawings from business                                                                                                        | : | BDT 5000 ( Five thousand )                                                          |
| Proposed Salary                                                                                                                              | : | BDT 6000 ( Six thousand )                                                           |
| Proposed Business Implementation Plan                                                                                                        |   | On products 25%                                                                     |
| <ul><li>(i) % of present gross profit<br/>margin</li></ul>                                                                                   | : | On products 25%                                                                     |
| <ul><li>(ii) Estimated % of proposed<br/>gross profit margin</li><li>(iii) In future risk mgt. plan<br/>(from fire, disaster etc.)</li></ul> | : | On products 25%                                                                     |

### PRESENT & PROPOSED INVESTMENT BREAKDOWN

| Particulars                                                                                                     | Existing<br>Business                                                                                                  | Propose | Total      |         |
|-----------------------------------------------------------------------------------------------------------------|-----------------------------------------------------------------------------------------------------------------------|---------|------------|---------|
| Existing                                                                                                        | Proposed                                                                                                              | (BDT)   | d<br>(BDT) | (BDT)   |
| Investment in products ( Panda shoes, Cycleshoes , j, ladis shoes , Flat shoes , Max shoes , united shoes etc ) | Investment in products ( Panda<br>shoes,Cycleshoes ,j,ladis<br>shoes , Flat shoes , Max shoes ,<br>united shoes etc ) | 564,500 | 200,000    | 764,500 |
| Investment in Machineries & Equipment                                                                           |                                                                                                                       | 4,275   | _          | 4,275   |
| Cash in hand                                                                                                    |                                                                                                                       | 4,725   | -          | 4,725   |
| Advance for Shop                                                                                                |                                                                                                                       | 125,000 | -          | 125,000 |
| Debtors (Since July, 2016 to at present)                                                                        |                                                                                                                       | 3,000   | -          | 3,000   |
| Decoration (fixture and fittings)                                                                               |                                                                                                                       | 5,500   |            | 5,500   |
| Total Capita                                                                                                    | 707,000                                                                                                               | 200,000 | 907,000    |         |