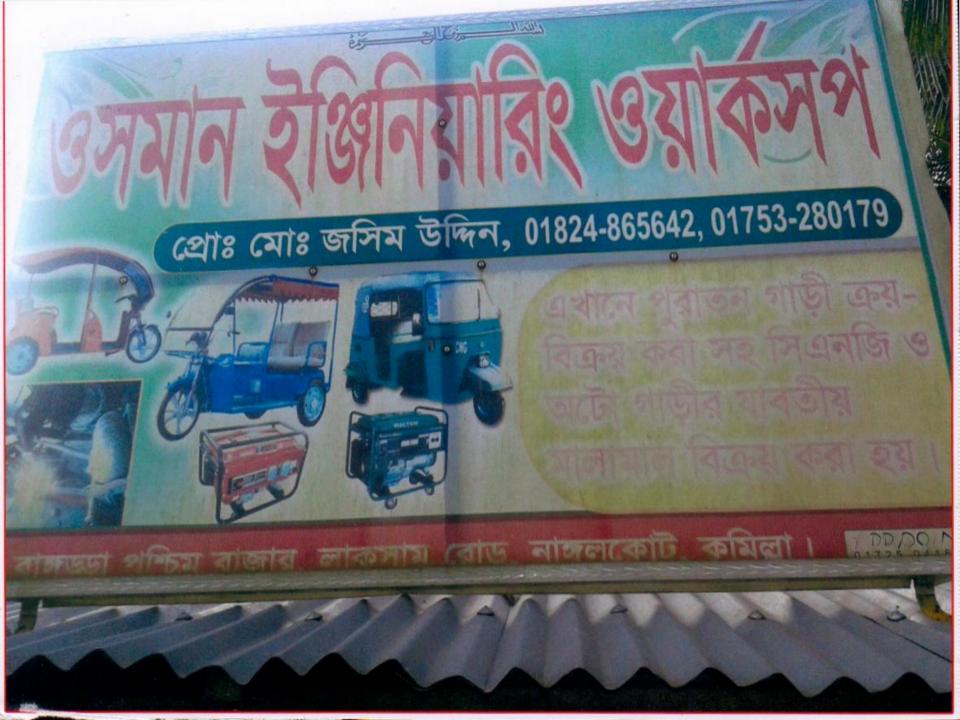

# PROPOSED NOBIN UDYOKTA BUSINESS INFO

| Business Name                                                                                                                                                                            | : | Osman Engineering Workshop                                                          |
|------------------------------------------------------------------------------------------------------------------------------------------------------------------------------------------|---|-------------------------------------------------------------------------------------|
| Address/ Location                                                                                                                                                                        | : | Baburchi bajar, Chauddagram ,Comilla.                                               |
| Total Investment in BDT                                                                                                                                                                  | : | Tk. 786000                                                                          |
| Financing                                                                                                                                                                                | : | Self Tk. 536000(from existing business) Required Investment Tk.250, 000 (as equity) |
| Present salary/drawings from business                                                                                                                                                    | : | BDT 11,000(Eleven thousand)                                                         |
| Proposed Salary                                                                                                                                                                          | : | BDT 12,000(Twelve thousand)                                                         |
| Proposed Business Implementation Plan  (i) % of present gross profit margin  (ii) Estimated % of proposed gross profit margin  (iii) In future risk mgt. plan (from fire, disaster etc.) |   | On products 15%, On products 15%,                                                   |