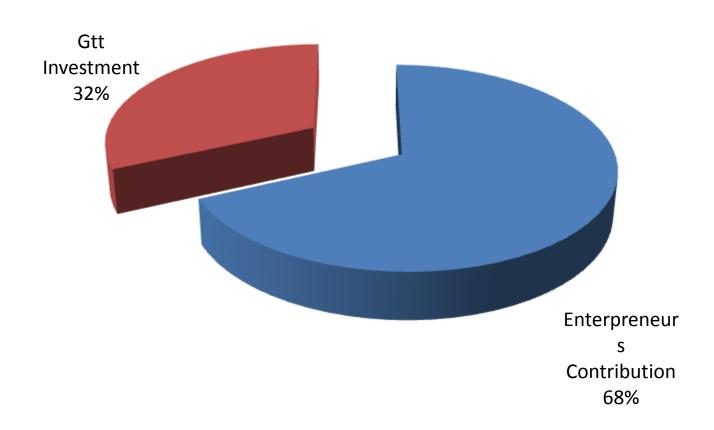

# **SOURCE OF FINANCE**

- Entrepreneur's Contribution BDT 536000
- GTT's Investment BDT 250000
- Total Capital BDT 786000