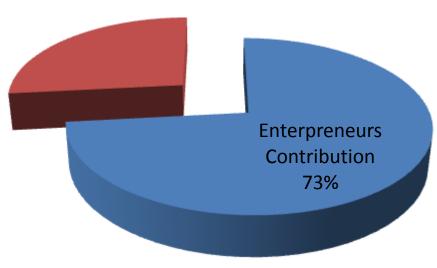

## SOURCE OF FINANCE

- Entrepreneur Contribution BDT 550000 Entrepeneurs Contribution BDT
- GTT's Investment BDT 200000
- Total Capital BDT 750000

Gtt Investment 27%