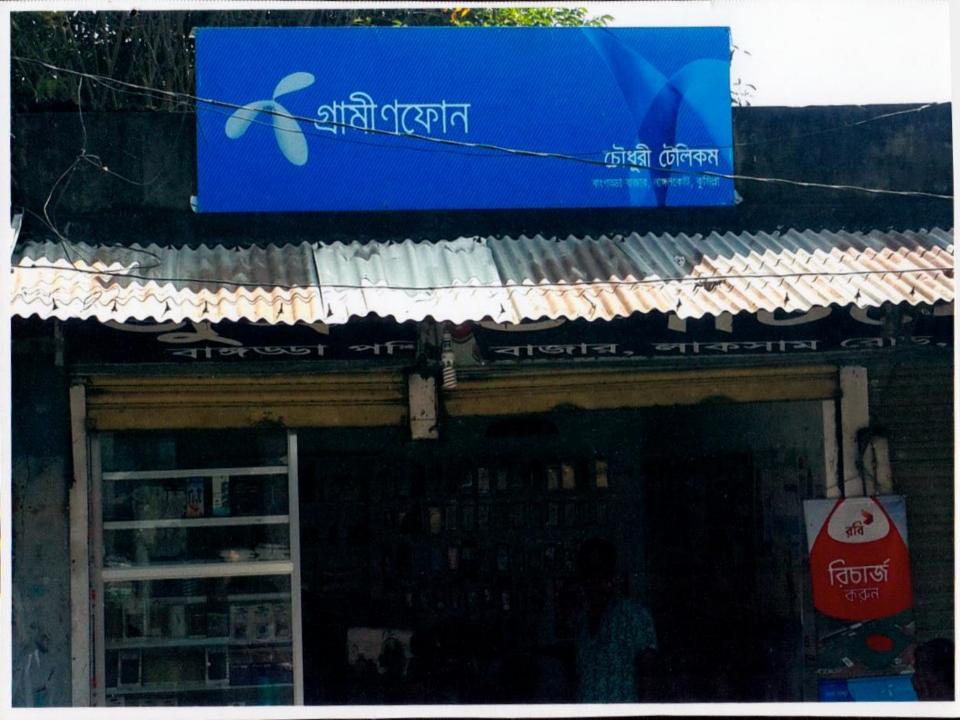

## PROPOSED NOBIN UDYOKTA BUSINESS INFO

| Business Name                                                                                                                                                                            | : | chowdhury Telecom                                                                   |
|------------------------------------------------------------------------------------------------------------------------------------------------------------------------------------------|---|-------------------------------------------------------------------------------------|
| Address/ Location                                                                                                                                                                        | : | Bandgodda bazar, Chauddagram, Comilla.                                              |
| Total Investment in BDT                                                                                                                                                                  | : | Tk. 750000                                                                          |
| Financing                                                                                                                                                                                | : | Self Tk. 550000(from existing business) Required Investment Tk. 200,000 (as equity) |
| Present salary/drawings from business                                                                                                                                                    | : | BDT 12,000 (Twelve thousand)                                                        |
| Proposed Salary                                                                                                                                                                          | : | BDT 13000 (Thirteen thousand)                                                       |
| Proposed Business Implementation Plan  (i) % of present gross profit margin  (ii) Estimated % of proposed gross profit margin  (iii) In future risk mgt. plan (from fire, disaster etc.) | : | On products 20%, Servicing 100%  On products 20%, Servicing 100%                    |