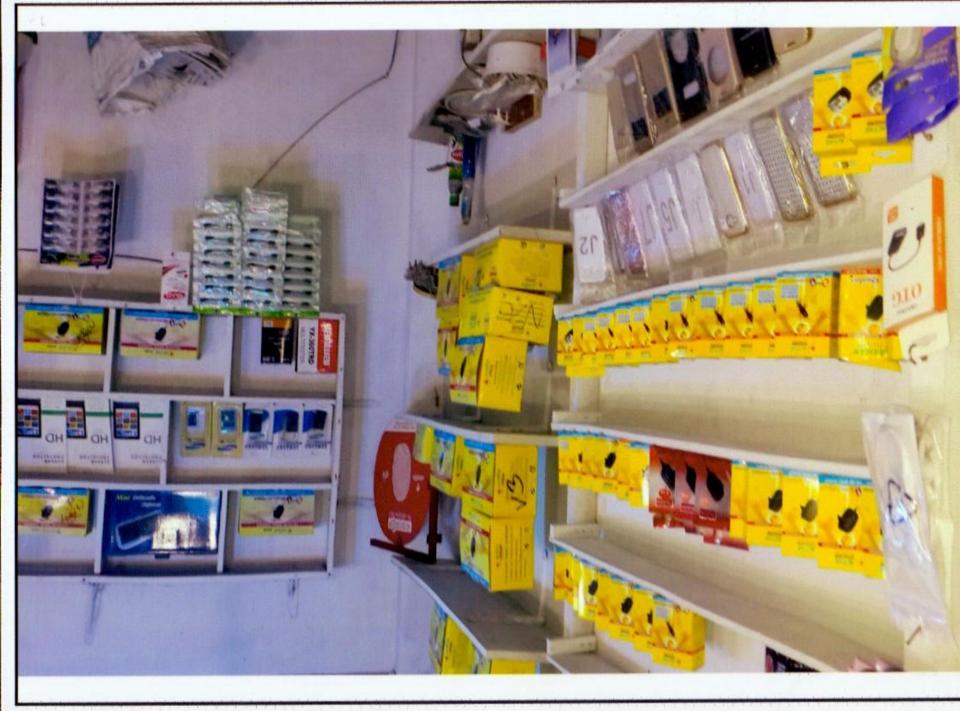

## INFO ON EXISTING BUSINESS OPERATIONS

| Particulars                                                                                                                                                     | Existing<br>Business                                                                                                                                            | Propose | Total      |         |
|-----------------------------------------------------------------------------------------------------------------------------------------------------------------|-----------------------------------------------------------------------------------------------------------------------------------------------------------------|---------|------------|---------|
| Existing                                                                                                                                                        | Proposed                                                                                                                                                        | (BDT)   | d<br>(BDT) | (BDT)   |
| Investment in products (Symphony mobile set, walton mobile set, micromax mobile set, western mobile set,lava mobile set,memory card and mobile accessories etc) | Investment in products (Symphony mobile set, walton mobile set, micromax mobile set, western mobile set,lava mobile set,memory card and mobile accessories etc) | 288,460 | 200,000    | 488,460 |
| Investment in Machineries & Equipment                                                                                                                           | 68,380                                                                                                                                                          | -       | 68,380     |         |
| Cash in hand                                                                                                                                                    | 6,160                                                                                                                                                           | -       | 6,160      |         |
| Advance for Shop                                                                                                                                                | 120,000                                                                                                                                                         | -       | 120,000    |         |
| Debtors (Since July, 2016 to at present)                                                                                                                        |                                                                                                                                                                 |         | _          | -       |
| Decoration (fixture and fittings)                                                                                                                               |                                                                                                                                                                 | 67,000  |            | 67,000  |
| Total Capita                                                                                                                                                    | 550,000                                                                                                                                                         | 200,000 | 750,000    |         |

### PRESENT & PROPOSED INVESTMENT BREAKDOWN

| Particulars                                                                                                                                                     | Existing<br>Business                                                                                                                                              | Propose | Total      |         |
|-----------------------------------------------------------------------------------------------------------------------------------------------------------------|-------------------------------------------------------------------------------------------------------------------------------------------------------------------|---------|------------|---------|
| Existing                                                                                                                                                        | Proposed                                                                                                                                                          | (BDT)   | d<br>(BDT) | (BDT)   |
| Investment in products (Symphony mobile set, walton mobile set, micromax mobile set, western mobile set,lava mobile set,memory card and mobile accessories etc) | Investment in products (Symphony mobile set, walton mobile set, micromax mobile set, western mobile set, lava mobile set, memory card and mobile accessories etc) | 288,460 | 200,000    | 488,460 |
| Investment in Machineries & Equipment                                                                                                                           | 68,380                                                                                                                                                            | -       | 68,380     |         |
| Cash in hand                                                                                                                                                    | 6,160                                                                                                                                                             | -       | 6,160      |         |
| Advance for Shop                                                                                                                                                | 120,000                                                                                                                                                           | -       | 120,000    |         |
| Debtors (Since July, 2016 to at present)                                                                                                                        |                                                                                                                                                                   | -       | -          |         |
| Decoration (fixture and fittings)                                                                                                                               |                                                                                                                                                                   | 67,000  |            | 67,000  |
| Total Capita                                                                                                                                                    | 550,000                                                                                                                                                           | 200,000 | 750,000    |         |