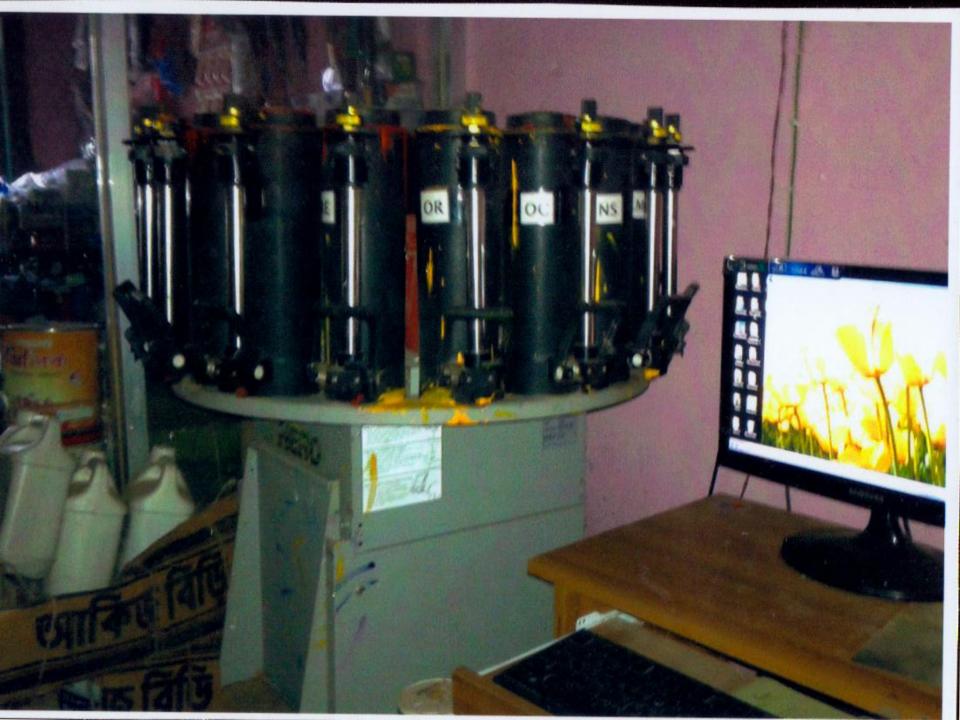

# **PROPOSED NOBIN UDYOKTA BUSINESS INFO**

| Business Name                                                                                                                                                                                     | : | Mannan Hardware                                                                         |
|---------------------------------------------------------------------------------------------------------------------------------------------------------------------------------------------------|---|-----------------------------------------------------------------------------------------|
| Address/ Location                                                                                                                                                                                 | : | Bangodda bazar, Chauddagram, Comilla.                                                   |
| Total Investment in BDT                                                                                                                                                                           | : | Tk. 1635000                                                                             |
| Financing                                                                                                                                                                                         | : | Self Tk. 1435,000(from existing business)<br>Required Investment Tk.200,000 (as equity) |
| Present salary/drawings from business                                                                                                                                                             | : | BDT 6,000(Six thousand)                                                                 |
| Proposed Salary                                                                                                                                                                                   | : | BDT 8,500(Eight thousand five hundred)                                                  |
| Proposed Business<br>Implementation Plan                                                                                                                                                          |   |                                                                                         |
| <ul> <li>(i) % of present gross profit<br/>margin</li> <li>(ii) Estimated % of proposed<br/>gross profit margin</li> <li>(iii) In future risk mgt. plan<br/>(from fire, disaster etc.)</li> </ul> | : | On products 20%,<br>On products 20%,                                                    |

# PRESENT & PROPOSED INVESTMENT BREAKDOWN

| Particu                                                                           | Existing<br>Business                                                              | Propose   | Total      |           |  |
|-----------------------------------------------------------------------------------|-----------------------------------------------------------------------------------|-----------|------------|-----------|--|
| Existing                                                                          | Proposed                                                                          | (BDT)     | d<br>(BDT) | (BDT)     |  |
| Investmentinproducts(gazi tyres,<br>tube, G I wire ,series paper, switch<br>etc ) | Investmentinproducts(gazi tyres,<br>tube, G I wire ,series paper,<br>switch etc ) | 687,900   | 200,000    | 887,900   |  |
| Investment in Machineries & Equipm                                                | 402,800                                                                           | _         | 402,800    |           |  |
| Cash in hand                                                                      |                                                                                   | 12,900    | _          | 12,900    |  |
| Debtors (Since July, 2016 to at present)                                          |                                                                                   | 11,400    |            | 11,400    |  |
| Advance for Shop                                                                  |                                                                                   | 300,000   | -          | 300,000   |  |
| Decoration (fixture and fittings)                                                 |                                                                                   | 20,000    |            | 20,000    |  |
| Total Capital                                                                     |                                                                                   | 1,435,000 | 200,000    | 1,635,000 |  |