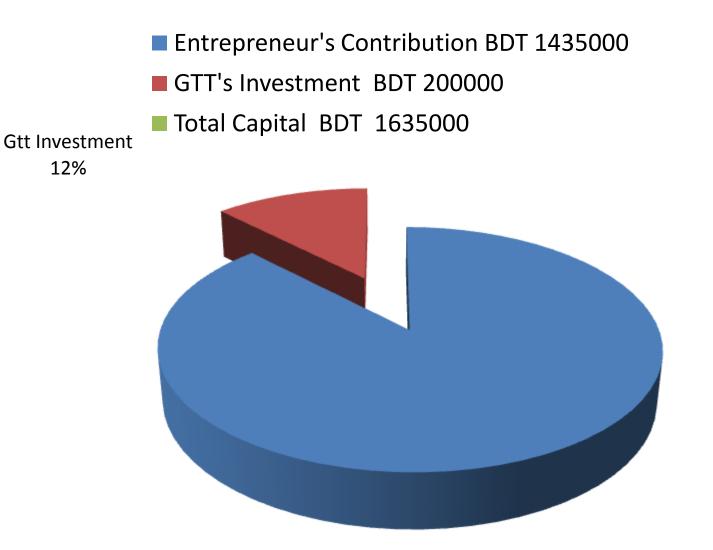

# PRESENT & PROPOSED INVESTMENT BREAKDOWN

| Particu                                                                           | Existing<br>Business                                                              | Propose   | Total      |           |  |
|-----------------------------------------------------------------------------------|-----------------------------------------------------------------------------------|-----------|------------|-----------|--|
| Existing                                                                          | Proposed                                                                          | (BDT)     | d<br>(BDT) | (BDT)     |  |
| Investmentinproducts(gazi tyres,<br>tube, G I wire ,series paper, switch<br>etc ) | Investmentinproducts(gazi tyres,<br>tube, G I wire ,series paper,<br>switch etc ) | 687,900   | 200,000    | 887,900   |  |
| Investment in Machineries & Equipm                                                | 402,800                                                                           | _         | 402,800    |           |  |
| Cash in hand                                                                      |                                                                                   | 12,900    | _          | 12,900    |  |
| Debtors (Since July, 2016 to at present)                                          |                                                                                   | 11,400    |            | 11,400    |  |
| Advance for Shop                                                                  |                                                                                   | 300,000   | -          | 300,000   |  |
| Decoration (fixture and fittings)                                                 |                                                                                   | 20,000    |            | 20,000    |  |
| Total Capital                                                                     |                                                                                   | 1,435,000 | 200,000    | 1,635,000 |  |

Enterpreneurs Contribution 88%