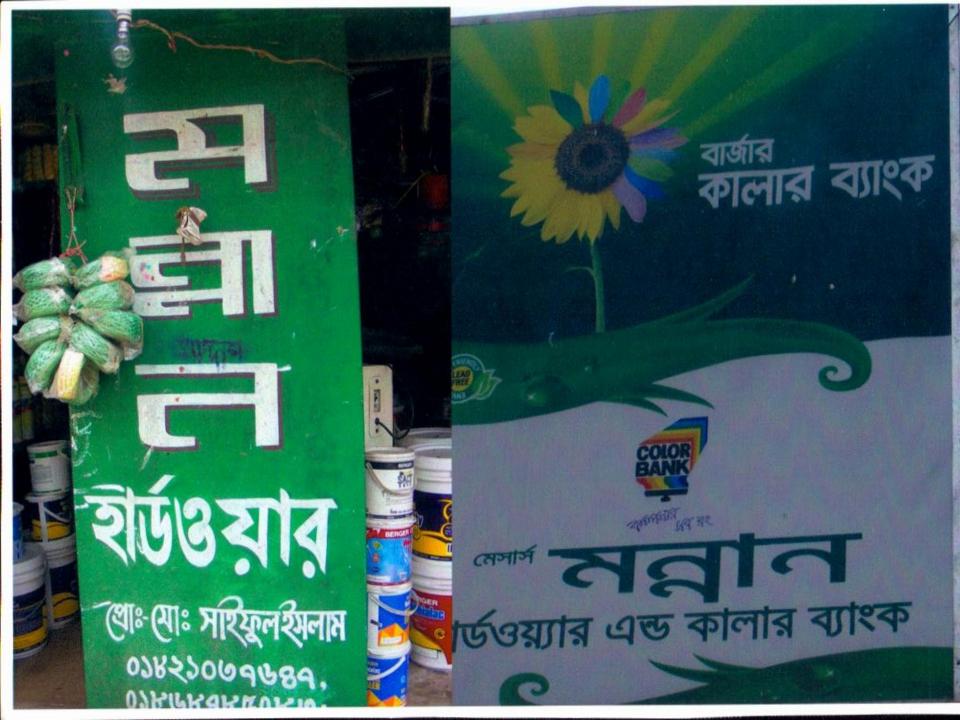

### Proposed NU Business Name: Mannan Hardware

Business Category: General Retail & Wholesale

Business Proposal Identified by: Md. Abdur Rahim , Assistant NU , Chauddagram

Business Proposal Prepared by: : Md. Rezaur Rashid Dewan

# **PROPOSED NOBIN UDYOKTA BUSINESS INFO**

| Business Name                                                                                                                                                                                     | : | Mannan Hardware                                                                         |
|---------------------------------------------------------------------------------------------------------------------------------------------------------------------------------------------------|---|-----------------------------------------------------------------------------------------|
| Address/ Location                                                                                                                                                                                 | : | Bangodda bazar, Chauddagram, Comilla.                                                   |
| Total Investment in BDT                                                                                                                                                                           | : | Tk. 1635000                                                                             |
| Financing                                                                                                                                                                                         | : | Self Tk. 1435,000(from existing business)<br>Required Investment Tk.200,000 (as equity) |
| Present salary/drawings from business                                                                                                                                                             | : | BDT 6,000(Six thousand)                                                                 |
| Proposed Salary                                                                                                                                                                                   | : | BDT 8,500(Eight thousand five hundred)                                                  |
| Proposed Business<br>Implementation Plan                                                                                                                                                          |   |                                                                                         |
| <ul> <li>(i) % of present gross profit<br/>margin</li> <li>(ii) Estimated % of proposed<br/>gross profit margin</li> <li>(iii) In future risk mgt. plan<br/>(from fire, disaster etc.)</li> </ul> | : | On products 20%,<br>On products 20%,                                                    |