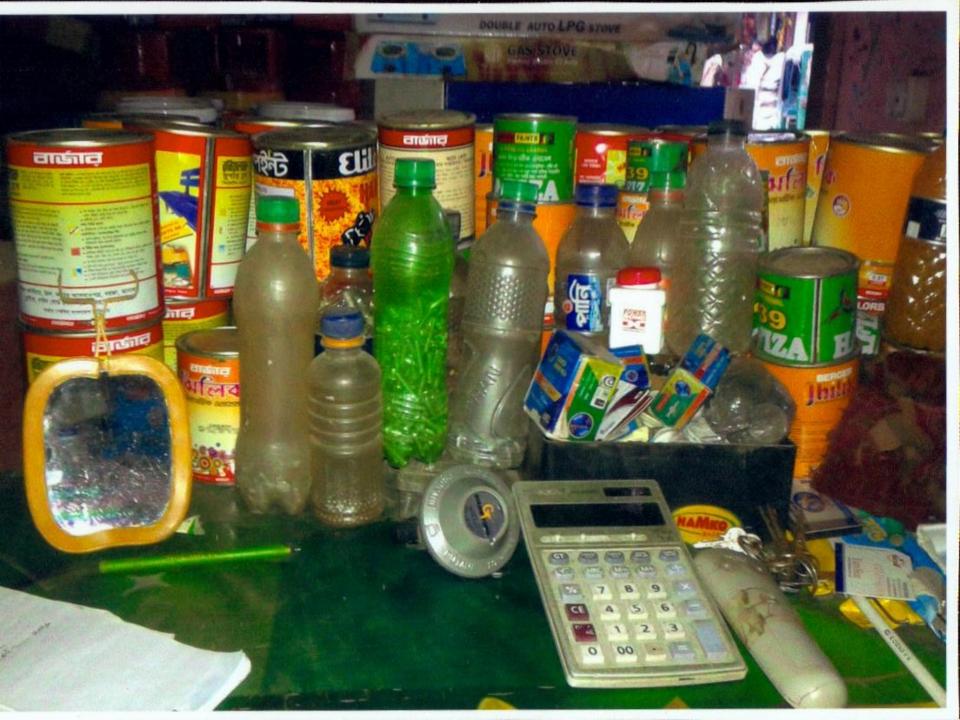

# **PROPOSED NOBIN UDYOKTA BUSINESS INFO**

| Business Name                                                                                                                                                                                     | : | Mannan Hardware                                                                         |
|---------------------------------------------------------------------------------------------------------------------------------------------------------------------------------------------------|---|-----------------------------------------------------------------------------------------|
| Address/ Location                                                                                                                                                                                 | : | Bangodda bazar, Chauddagram, Comilla.                                                   |
| Total Investment in BDT                                                                                                                                                                           | : | Tk. 1635000                                                                             |
| Financing                                                                                                                                                                                         | : | Self Tk. 1435,000(from existing business)<br>Required Investment Tk.200,000 (as equity) |
| Present salary/drawings from business                                                                                                                                                             | : | BDT 6,000(Six thousand)                                                                 |
| Proposed Salary                                                                                                                                                                                   | : | BDT 8,500(Eight thousand five hundred)                                                  |
| Proposed Business<br>Implementation Plan                                                                                                                                                          |   |                                                                                         |
| <ul> <li>(i) % of present gross profit<br/>margin</li> <li>(ii) Estimated % of proposed<br/>gross profit margin</li> <li>(iii) In future risk mgt. plan<br/>(from fire, disaster etc.)</li> </ul> | : | On products 20%,<br>On products 20%,                                                    |

# PRESENT & PROPOSED INVESTMENT BREAKDOWN

| Particu                                                                           | Existing<br>Business                                                              | Propose   | Total      |           |  |
|-----------------------------------------------------------------------------------|-----------------------------------------------------------------------------------|-----------|------------|-----------|--|
| Existing                                                                          | Proposed                                                                          | (BDT)     | d<br>(BDT) | (BDT)     |  |
| Investmentinproducts(gazi tyres,<br>tube, G I wire ,series paper, switch<br>etc ) | Investmentinproducts(gazi tyres,<br>tube, G I wire ,series paper,<br>switch etc ) | 687,900   | 200,000    | 887,900   |  |
| Investment in Machineries & Equipm                                                | 402,800                                                                           | _         | 402,800    |           |  |
| Cash in hand                                                                      |                                                                                   | 12,900    | _          | 12,900    |  |
| Debtors (Since July, 2016 to at present)                                          |                                                                                   | 11,400    |            | 11,400    |  |
| Advance for Shop                                                                  |                                                                                   | 300,000   | -          | 300,000   |  |
| Decoration (fixture and fittings)                                                 |                                                                                   | 20,000    |            | 20,000    |  |
| Total Capital                                                                     |                                                                                   | 1,435,000 | 200,000    | 1,635,000 |  |