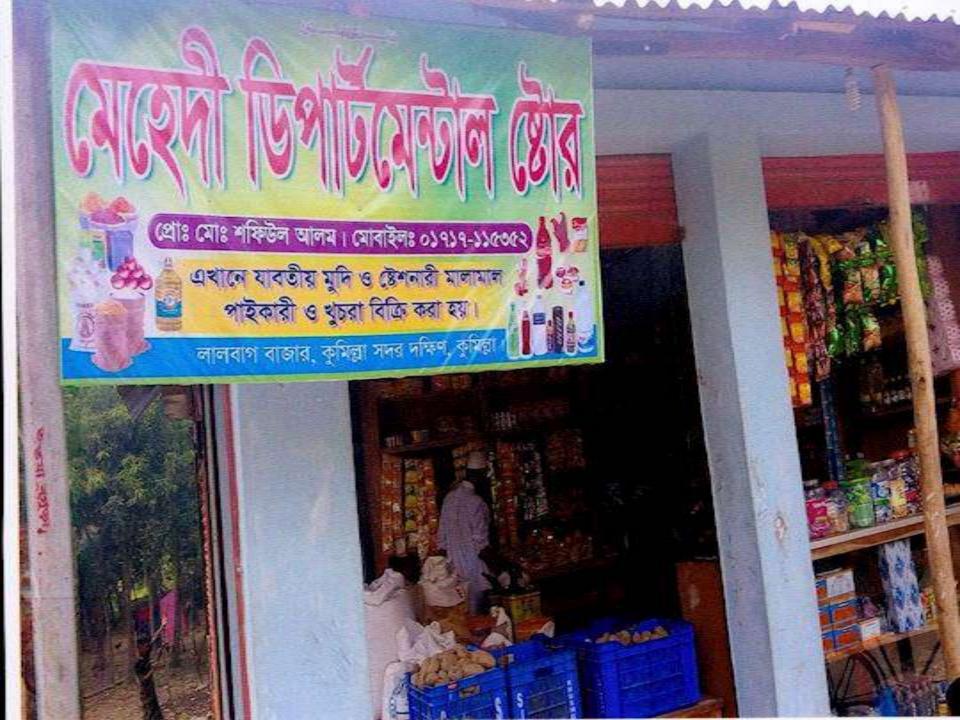

Proposed NU Business Name

**Business Category** 

Mehedi Dipartmental Store

Shopkeeping, Retailer & Wholesell

Business Proposal Identified & Prepared by

Md. Shah Alam, Assistant Officer, Chandina, Main Zone.

# PROPOSED NOBIN UDYOKTA BUSINESS INFO

| Business Name                                             | :   | Mehedi Dipartmental Store       |
|-----------------------------------------------------------|-----|---------------------------------|
| Address/ Location                                         | ••• | Lalbag, South Comilla           |
| Total Investment Required in BDT                          |     | Tk. 391,470                     |
| Financing                                                 |     | Self Tk. 291,470                |
|                                                           |     | Required Investment Tk. 100,000 |
| Present salary/drawings from business                     | :   | BDT 6,000 (Six Thousand)        |
| Proposed Salary                                           | :   | BDT 7,000 (Seven Thousand)      |
| Proposed Business<br>Implementation Plan                  |     |                                 |
| (i) % of present gross profit margin                      | :   | From Product 20%                |
| (ii) Estimated % of proposed gross profit margin          | :   | From Product 20%                |
| (iii) In future risk mgt. plan (from fire, disaster etc.) | :   | N/A                             |