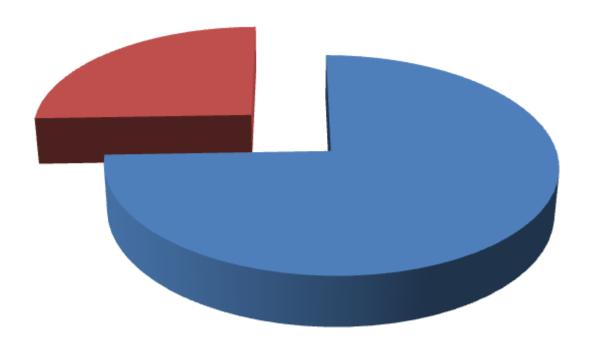

# **SOURCE OF FINANCE**

- **■** Entrepreneur's Contribution BDT 291,470 (74%)
- **GTT's Investment BDT 100,000 (26%)**
- Total Capital BDT 391,470

**Amount (BDT)** 