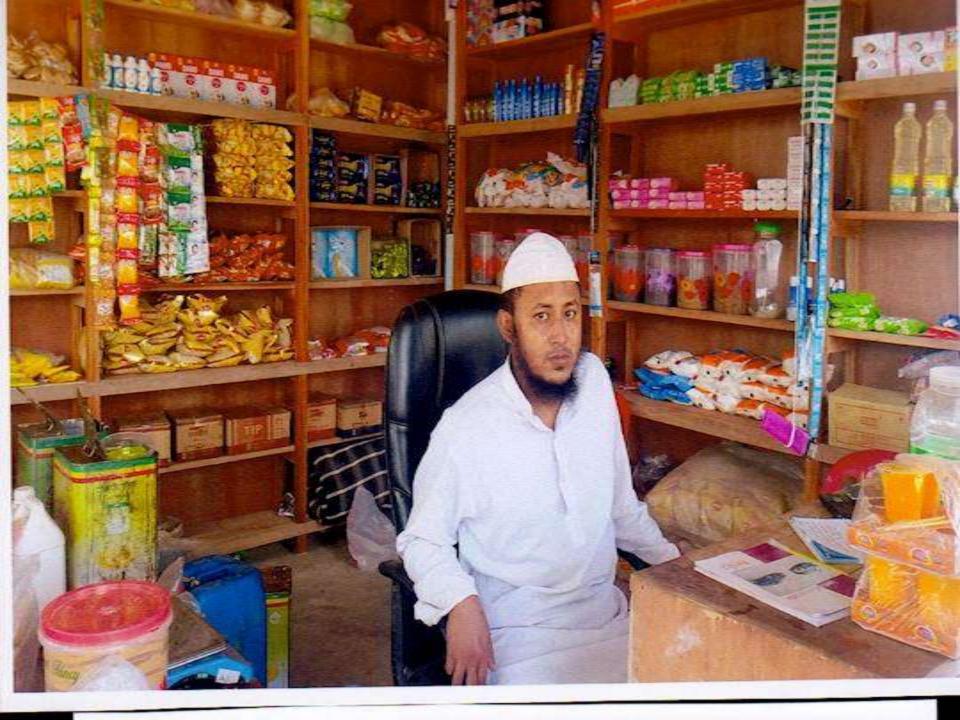

# PROPOSED NOBIN UDYOKTA BUSINESS INFO

| Business Name                                             | :   | Mehedi Dipartmental Store       |
|-----------------------------------------------------------|-----|---------------------------------|
| Address/ Location                                         | ••• | Lalbag, South Comilla           |
| Total Investment Required in BDT                          |     | Tk. 391,470                     |
| Financing                                                 |     | Self Tk. 291,470                |
|                                                           |     | Required Investment Tk. 100,000 |
| Present salary/drawings from business                     | :   | BDT 6,000 (Six Thousand)        |
| Proposed Salary                                           | :   | BDT 7,000 (Seven Thousand)      |
| Proposed Business<br>Implementation Plan                  |     |                                 |
| (i) % of present gross profit margin                      | :   | From Product 20%                |
| (ii) Estimated % of proposed gross profit margin          | :   | From Product 20%                |
| (iii) In future risk mgt. plan (from fire, disaster etc.) | :   | N/A                             |