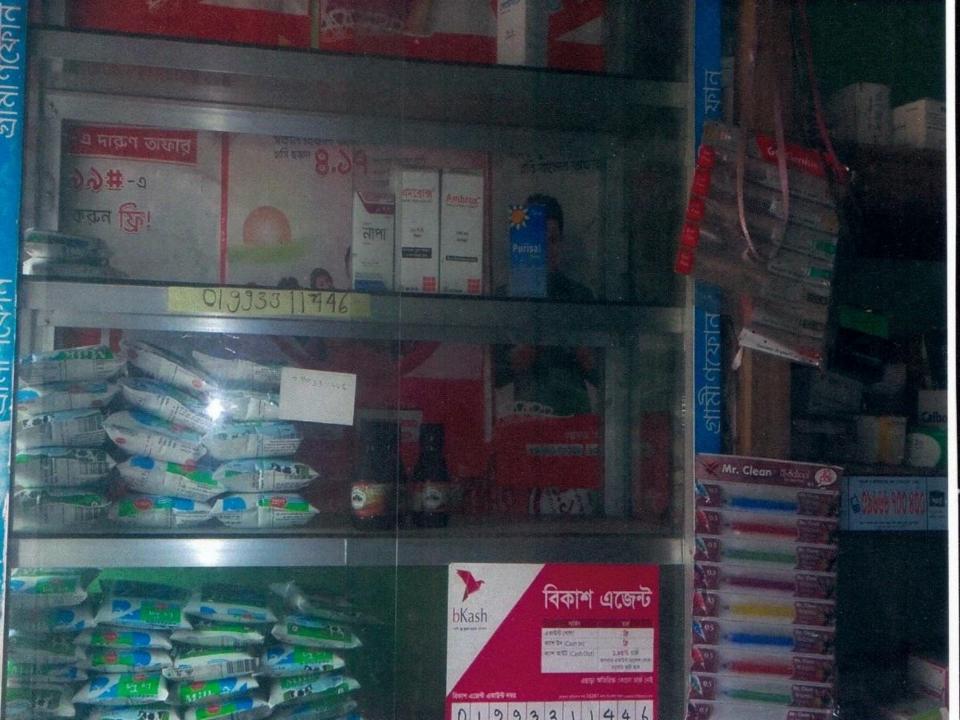

#### PROPOSED NOBIN UDYOKTA BUSINESS INFO

| Business Name                                                                                                                                                                         | : | Khander Sale Center                                                                |
|---------------------------------------------------------------------------------------------------------------------------------------------------------------------------------------|---|------------------------------------------------------------------------------------|
| Address/ Location                                                                                                                                                                     | : | Bangodda, Nangolcot, Comilla.                                                      |
| Total Investment in BDT                                                                                                                                                               | : | Tk. 619000                                                                         |
| Financing                                                                                                                                                                             | : | Self Tk. 419000(from existing business) Required Investment Tk.200,000 (as equity) |
| Present salary/drawings from business                                                                                                                                                 | : | BDT 17,000 (Seventeen thousand)                                                    |
| Proposed Salary                                                                                                                                                                       | : | BDT 18000 (Eighteen thousand)                                                      |
| Proposed Business<br>Implementation Plan                                                                                                                                              |   |                                                                                    |
| <ul> <li>(i) % of present gross profit margin</li> <li>(ii) Estimated % of proposed gross profit margin</li> <li>(iii) In future risk mgt. plan (from fire, disaster etc.)</li> </ul> | : | On products 15%, Servicing 100% On products 15%, Servicing 100%                    |

#### PRESENT & PROPOSED INVESTMENT BREAKDOWN

| Particulars                                                                                                        | 5                                                                                                                       | Existing<br>Business | Propose<br>d<br>(BDT) | Total<br>(BDT) |
|--------------------------------------------------------------------------------------------------------------------|-------------------------------------------------------------------------------------------------------------------------|----------------------|-----------------------|----------------|
| Existing                                                                                                           | Proposed                                                                                                                | (BDT)                |                       |                |
| Investment in products (Shop Fair and lovely, Koyel, juy, number one milk, brash tube hold, enargy lemp, Bkas etc) | Investment in products (Shop<br>Fair and lovely,Koyel,juy,number<br>one milk,brash tube hold,<br>enargy lemp, Bkas etc) | 308,340              | 200,000               | 508,340        |
| Investment in Machineries & Equipment                                                                              |                                                                                                                         |                      | -                     | 38,200         |
| Cash in hand                                                                                                       |                                                                                                                         | 8,460                | -                     | 8,460          |
| Advance for Shop                                                                                                   |                                                                                                                         |                      | -                     | _              |
| Debtors (Since July, 2016 to at present)                                                                           |                                                                                                                         | 20,000               | -                     | 20,000         |
| Decoration (fixture and fittings)                                                                                  |                                                                                                                         | 44,000               |                       | 44,000         |
| Total Capital                                                                                                      |                                                                                                                         |                      | 200,000               | 619,000        |