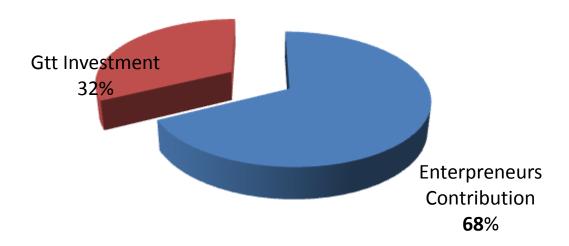

## SOURCE OF FINANCE

- Entrepreneur Contribution BDT 419000 Entrepeneurs Contribution BDT
- GTT's Investment BDT 200000
- Total Capital BDT 619000