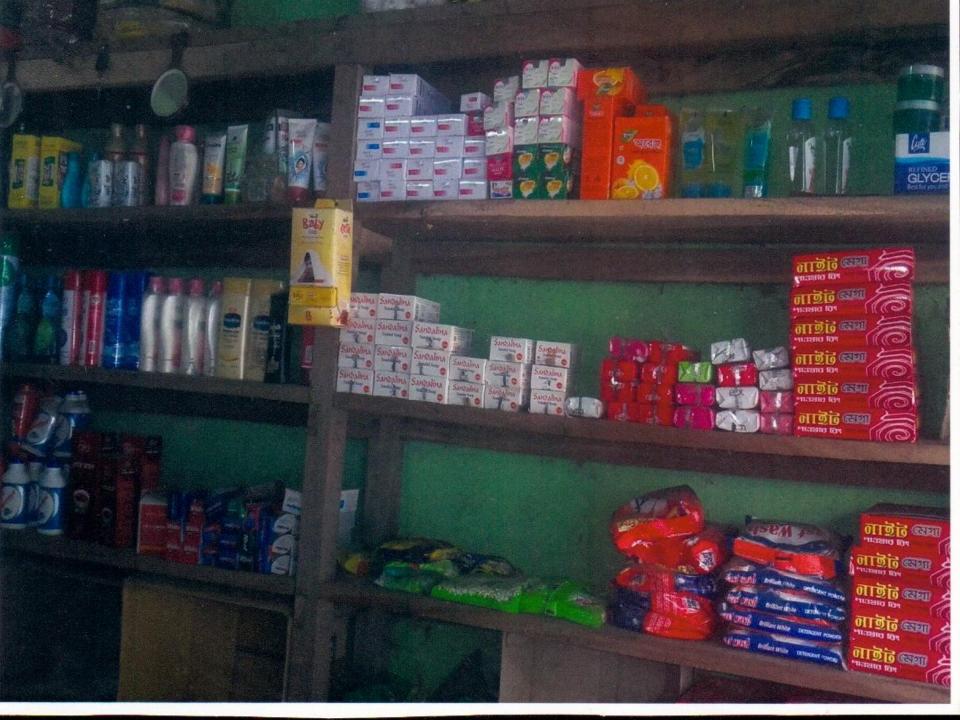

#### PROPOSED NOBIN UDYOKTA BUSINESS INFO

| Business Name                                                                                                                                                                         | : | Khander Sale Center                                                                |
|---------------------------------------------------------------------------------------------------------------------------------------------------------------------------------------|---|------------------------------------------------------------------------------------|
| Address/ Location                                                                                                                                                                     | : | Bangodda, Nangolcot, Comilla.                                                      |
| Total Investment in BDT                                                                                                                                                               | : | Tk. 619000                                                                         |
| Financing                                                                                                                                                                             | : | Self Tk. 419000(from existing business) Required Investment Tk.200,000 (as equity) |
| Present salary/drawings from business                                                                                                                                                 | : | BDT 17,000 (Seventeen thousand)                                                    |
| Proposed Salary                                                                                                                                                                       | : | BDT 18000 (Eighteen thousand)                                                      |
| Proposed Business<br>Implementation Plan                                                                                                                                              |   |                                                                                    |
| <ul> <li>(i) % of present gross profit margin</li> <li>(ii) Estimated % of proposed gross profit margin</li> <li>(iii) In future risk mgt. plan (from fire, disaster etc.)</li> </ul> | : | On products 15%, Servicing 100% On products 15%, Servicing 100%                    |

#### PRESENT & PROPOSED INVESTMENT BREAKDOWN

| Particulars                                                                                                        | 5                                                                                                                       | Existing<br>Business | Propose<br>d<br>(BDT) | Total<br>(BDT) |
|--------------------------------------------------------------------------------------------------------------------|-------------------------------------------------------------------------------------------------------------------------|----------------------|-----------------------|----------------|
| Existing                                                                                                           | Proposed                                                                                                                | (BDT)                |                       |                |
| Investment in products (Shop Fair and lovely, Koyel, juy, number one milk, brash tube hold, enargy lemp, Bkas etc) | Investment in products (Shop<br>Fair and lovely,Koyel,juy,number<br>one milk,brash tube hold,<br>enargy lemp, Bkas etc) | 308,340              | 200,000               | 508,340        |
| Investment in Machineries & Equipment                                                                              |                                                                                                                         |                      | -                     | 38,200         |
| Cash in hand                                                                                                       |                                                                                                                         | 8,460                | -                     | 8,460          |
| Advance for Shop                                                                                                   |                                                                                                                         |                      | -                     | _              |
| Debtors (Since July, 2016 to at present)                                                                           |                                                                                                                         | 20,000               | -                     | 20,000         |
| Decoration (fixture and fittings)                                                                                  |                                                                                                                         | 44,000               |                       | 44,000         |
| Total Capital                                                                                                      |                                                                                                                         |                      | 200,000               | 619,000        |