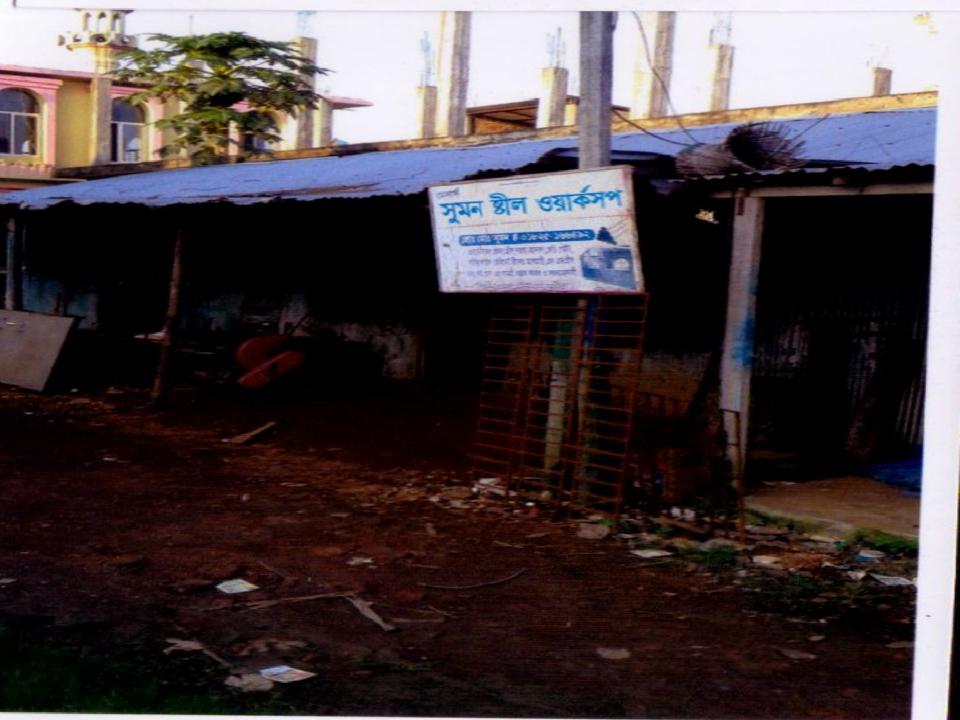

# PROPOSED NOBIN UDYOKTA BUSINESS INFO

| Business Name                                                                                                                                                                         | : | Somun Steel Workshop                                                                |
|---------------------------------------------------------------------------------------------------------------------------------------------------------------------------------------|---|-------------------------------------------------------------------------------------|
| Address/ Location                                                                                                                                                                     | : | Baburchi bajar, Chauddagram ,Comilla.                                               |
| Total Investment in BDT                                                                                                                                                               | : | Tk. 919000                                                                          |
| Financing                                                                                                                                                                             | • | Self Tk. 719,000(from existing business) Required Investment Tk.200,000 (as equity) |
| Present salary/drawings from business                                                                                                                                                 | : | BDT 8,000(Eight thousand)                                                           |
| Proposed Salary                                                                                                                                                                       |   | BDT 10,000(Ten thousand)                                                            |
| Proposed Business Implementation Plan                                                                                                                                                 |   |                                                                                     |
| <ul> <li>(i) % of present gross profit margin</li> <li>(ii) Estimated % of proposed gross profit margin</li> <li>(iii) In future risk mgt. plan (from fire, disaster etc.)</li> </ul> |   | On products 20%, On products 20%,                                                   |