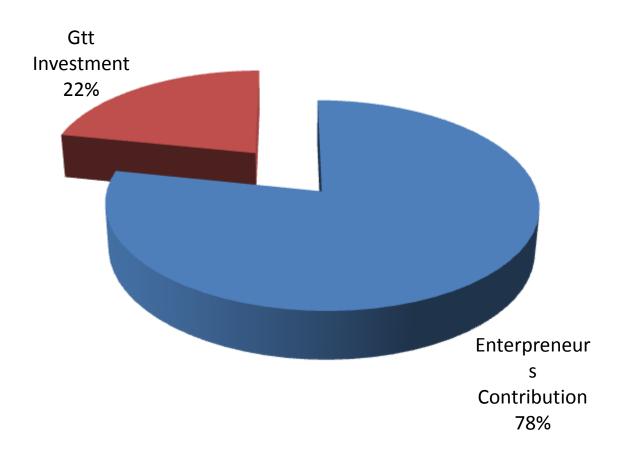

# SOURCE OF FINANCE

- Entrepreneur's Contribution BDT 719000
- GTT's Investment BDT 200000
- Total Capital BDT 919000