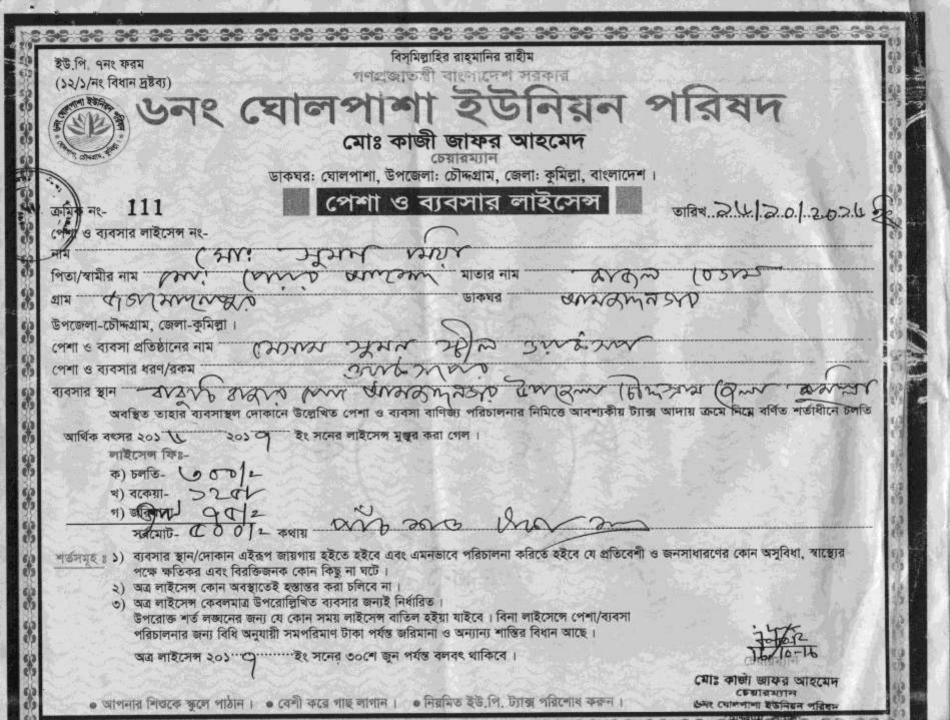

# PROPOSED NOBIN UDYOKTA BUSINESS INFO

| Business Name                                                                                                                                                                         | : | Somun Steel Workshop                                                                |
|---------------------------------------------------------------------------------------------------------------------------------------------------------------------------------------|---|-------------------------------------------------------------------------------------|
| Address/ Location                                                                                                                                                                     | : | Baburchi bajar, Chauddagram ,Comilla.                                               |
| Total Investment in BDT                                                                                                                                                               | : | Tk. 919000                                                                          |
| Financing                                                                                                                                                                             | • | Self Tk. 719,000(from existing business) Required Investment Tk.200,000 (as equity) |
| Present salary/drawings from business                                                                                                                                                 | : | BDT 8,000(Eight thousand)                                                           |
| Proposed Salary                                                                                                                                                                       |   | BDT 10,000(Ten thousand)                                                            |
| Proposed Business Implementation Plan                                                                                                                                                 |   |                                                                                     |
| <ul> <li>(i) % of present gross profit margin</li> <li>(ii) Estimated % of proposed gross profit margin</li> <li>(iii) In future risk mgt. plan (from fire, disaster etc.)</li> </ul> |   | On products 20%, On products 20%,                                                   |

#### দোকান ভাড়ার চুক্তিপত্র

১ম পক্ষ (জায়গার মালিক) ৪ মোঃ হানিক মিয়া, গ্রামঃ বাবুচি, পোঃ আমজাদ নগর, উপজেলাঃ- চৌদ্যাম, জেলা: কৃমিয়া।

২য় পক্ষ(ভাড়াটিয়া) মোঃ সুমন মিয়া, পিতাঃ পেয়ার আহমেদ, গ্রাম: জগমোহনপুর, ডাকঘর: আমজাদনগর , থানা/উপজেলা: চৌদ্দগ্রাম, জেলা: কুমিল্লা।

#### চুক্তির শতবিশী সমূহঃ

- ১। জায়গা ভাড়া সংক্রান্ত লেনদেন।
- ২। চুক্তির মেয়াদ ০৫(পার্ট) বৎসর ০১/০৭/২০১৫ থেকে- ৩১/০৬/২০২০ ইং পযর্স্ত।
- ৩। মাসিক ভাড়া ৩০০০(তিন হাজার টাকা)মাত্র।
- ৪। প্রতিমাসের ৫তারিখের আগে মাসিক ভাড়া ও বিদ্যুৎ বিল পরিশোদ করিতে বাধ্য থাকিব।
- ৫। স্থামি ৫০,০০০ টাকা ।
- ৬। অত্র শর্তাবলী অমান্য করিলে ১ম পক্ষ যে কোন আইনত ব্যবস্থা নিতে বাধ্য থাকিবে।