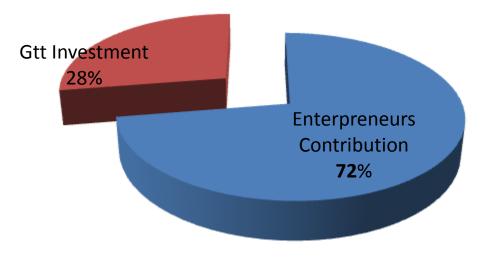

## PRESENT & PROPOSED INVESTMENT BREAKDOWN

| Particulars                                                                            |                                                                                        | Existing<br>Business | Proposed |         |
|----------------------------------------------------------------------------------------|----------------------------------------------------------------------------------------|----------------------|----------|---------|
| Existing                                                                               | Proposed                                                                               | (BDT)                | (BDT)    | (BDT)   |
| Investment in products<br>(Rice,Flower,Suger,Oil,Youlow,Soop,tang,Noldus,S<br>olt etc) | Investment in products<br>(Rice,Flower,Suger,Oil,Youlow,Soop,t<br>ang,Noldus,Solt etc) | 220,720              | 150,000  | 370,720 |
| Investment in Machineries & Equipment                                                  |                                                                                        | 15,000               | -        | 15,000  |
| Cash in hand                                                                           |                                                                                        | 9,280                | -        | 9,280   |
| Advance for Shop                                                                       |                                                                                        | 100,000              | -        | 100,000 |
| Debtors (Since July, 2016 to at present)                                               |                                                                                        | -                    | -        | -       |
| Decoration (fixture and fittings)                                                      |                                                                                        | 50,000               |          | 50,000  |
| Total Capita                                                                           | I                                                                                      | 395,000              | 150,000  | 545,000 |

Entrepreneur Contribution BDT 395000 GTT's Investment BDT 150000 Entrepeneurs Contribution BDT

Total Capital BDT 545000