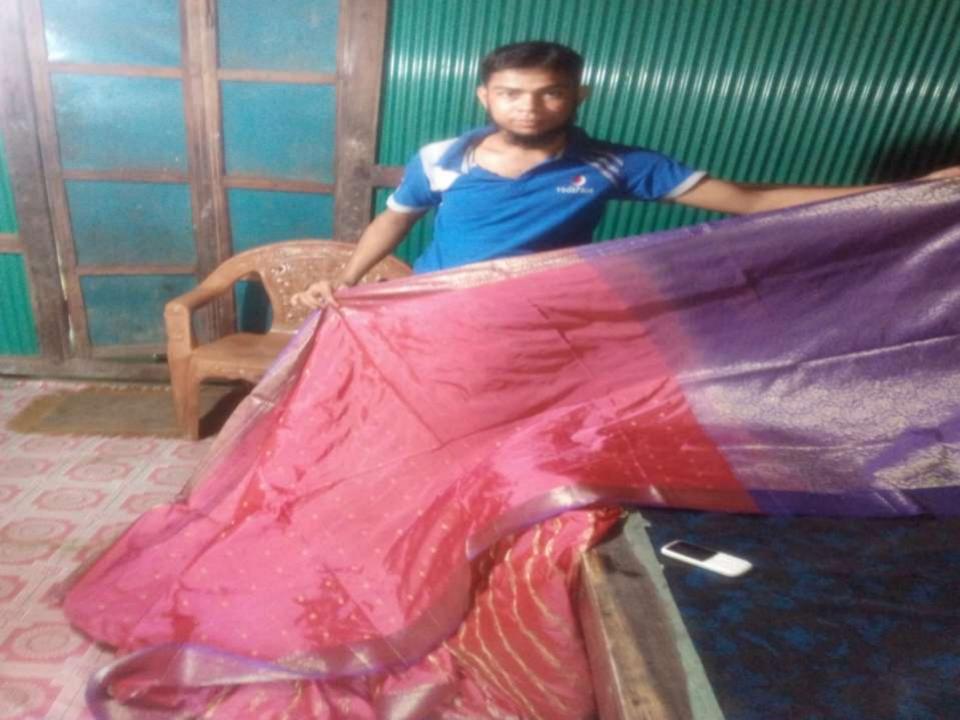

#### **PROPOSED NOBIN UDYOKTA BUSINESS INFO**

| Business Name                                                          | : | Anamul Textile                                                                           |
|------------------------------------------------------------------------|---|------------------------------------------------------------------------------------------|
| Address/ Location                                                      | : | Lotobdi, Araihazar, Narayanganj.                                                         |
| Total Investment in BDT                                                |   | Tk. 736,000                                                                              |
| Financing                                                              | : | Self Tk. 636,000 (from existing business)<br>Required Investment Tk. 100,000 (as equity) |
| Present salary/drawings from business                                  | : | BDT 10,000 (Ten thousand)                                                                |
| Proposed Salary                                                        | : | BDT 12,000 (Ten thousand)                                                                |
| Proposed Business<br>Implementation Plan                               |   |                                                                                          |
| (i) % of present gross profit margin                                   | : | On an Average 10%                                                                        |
| <ul><li>(ii) Estimated % of proposed<br/>gross profit margin</li></ul> | : | On an Average 10%                                                                        |
| (iii) In future risk mgt. plan<br>(from fire, disaster etc.)           | : |                                                                                          |