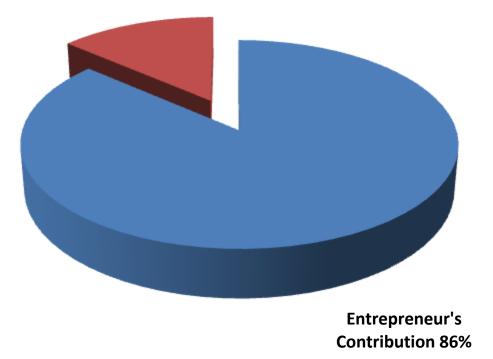

### PRESENT & PROPOSED INVESTMENT BREAKDOWN

| Particulars                                                             |          |       | Proposed | Total   |
|-------------------------------------------------------------------------|----------|-------|----------|---------|
| Existing                                                                | Proposed | (BDT) | (BDT)    | (BDT)   |
| Investment in products (sari, different types of thread and beads etc.) |          |       |          | 336,600 |
| Investment in Machineries & Equipments and fan etc.)                    | 253,500  |       | 253,500  |         |
| Cash in Hand                                                            |          |       |          | 13,700  |
| Advance for Shop                                                        |          |       |          | 68,000  |
| Debtors (Since September, 2016 to at present)                           |          |       |          | 5,000   |
| Creditors (Since September, 2016 to at present)                         |          |       |          | (2,000) |
| Decoration (fixture and fittings)                                       |          |       |          | 61,200  |
| Total Capital                                                           |          |       | 100,000  | 736,000 |

- Entrepreneur's Contribution BDT 636,000
- GTT's Investment BDT 100,000
- Total Capital BDT 736,000

**GTT's Investment** 

14%