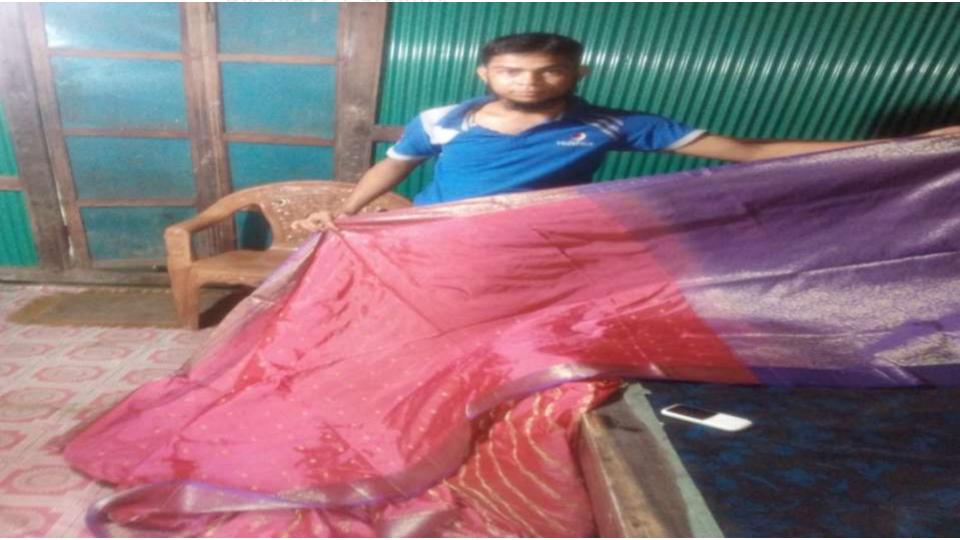

#### **PROPOSED NOBIN UDYOKTA BUSINESS INFO**

| Business Name                                                          | : | Anamul Textile                                                                           |
|------------------------------------------------------------------------|---|------------------------------------------------------------------------------------------|
| Address/ Location                                                      | : | Lotobdi, Araihazar, Narayanganj.                                                         |
| Total Investment in BDT                                                |   | Tk. 736,000                                                                              |
| Financing                                                              | : | Self Tk. 636,000 (from existing business)<br>Required Investment Tk. 100,000 (as equity) |
| Present salary/drawings from business                                  | : | BDT 10,000 (Ten thousand)                                                                |
| Proposed Salary                                                        | : | BDT 12,000 (Ten thousand)                                                                |
| Proposed Business<br>Implementation Plan                               |   |                                                                                          |
| (i) % of present gross profit margin                                   | : | On an Average 10%                                                                        |
| <ul><li>(ii) Estimated % of proposed<br/>gross profit margin</li></ul> | : | On an Average 10%                                                                        |
| (iii) In future risk mgt. plan<br>(from fire, disaster etc.)           | : |                                                                                          |