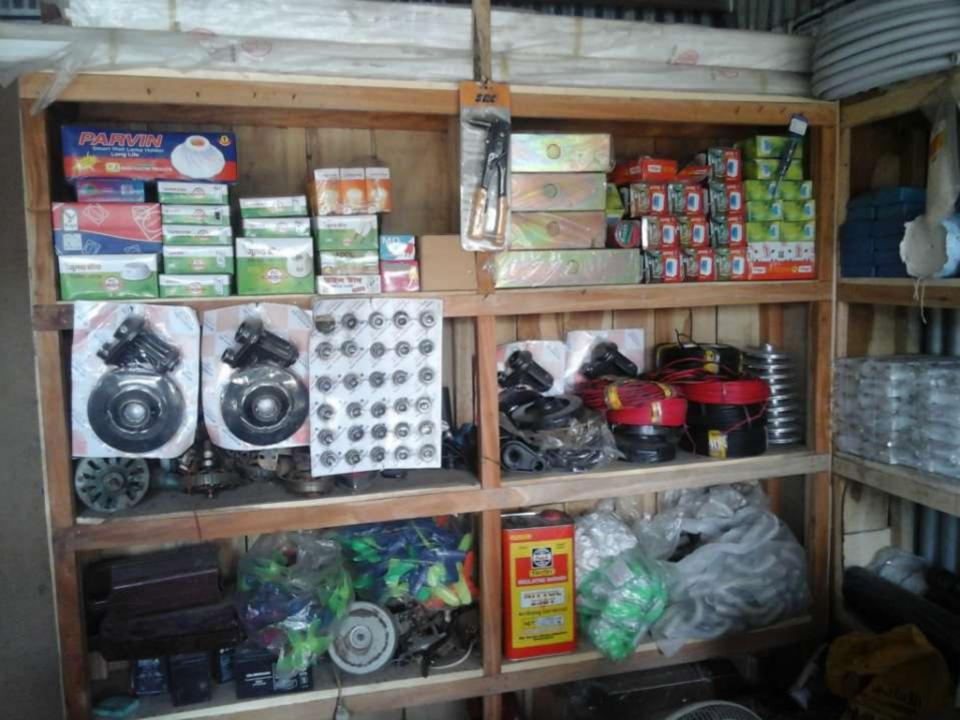

## PRESENT & PROPOSED INVESTMENT BREAKDOWN

| Particulars                                                             |                                                                                                               | Existing<br>Business | Propose<br>d | Total   |
|-------------------------------------------------------------------------|---------------------------------------------------------------------------------------------------------------|----------------------|--------------|---------|
| Existing                                                                | Proposed                                                                                                      | (BDT)                | (BDT)        | (BDT)   |
| accessories etc.)                                                       | Investment in products (different<br>types of electric products,<br>electronic parts and accessories<br>etc.) | 98,000               | 80,000       | 178,000 |
| Investment in Machineries, Equipments & machineries, fan and bulb etc.) | Tools (Drill machine, others                                                                                  | 19,600               |              | 19,600  |
| Cash in Hand                                                            |                                                                                                               | 4,000                |              | 4,000   |
| Decoration (fixture and fittings)                                       |                                                                                                               | 8,400                |              | 8,400   |
| Total Cap                                                               | vital                                                                                                         | 130,000              | 80,000       | 210,000 |