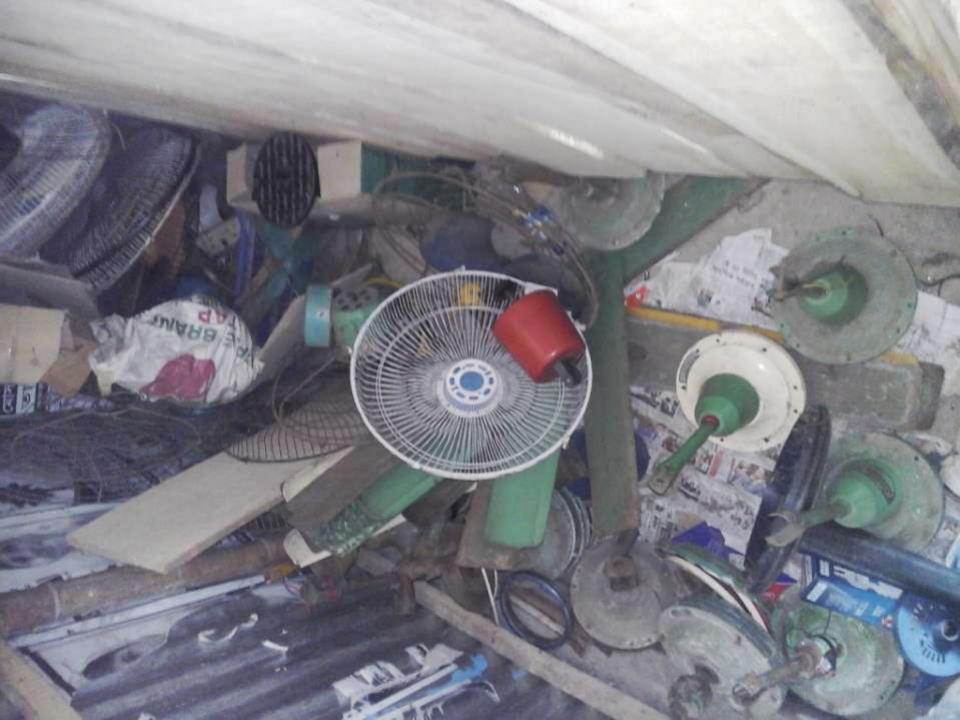

## PRESENT & PROPOSED INVESTMENT BREAKDOWN

| Particulars                                                             |                                                                                                               | Existing<br>Business | Propose<br>d | Total   |
|-------------------------------------------------------------------------|---------------------------------------------------------------------------------------------------------------|----------------------|--------------|---------|
| Existing                                                                | Proposed                                                                                                      | (BDT)                | (BDT)        | (BDT)   |
| accessories etc.)                                                       | Investment in products (different<br>types of electric products,<br>electronic parts and accessories<br>etc.) | 98,000               | 80,000       | 178,000 |
| Investment in Machineries, Equipments & machineries, fan and bulb etc.) | Tools (Drill machine, others                                                                                  | 19,600               |              | 19,600  |
| Cash in Hand                                                            |                                                                                                               | 4,000                |              | 4,000   |
| Decoration (fixture and fittings)                                       |                                                                                                               | 8,400                |              | 8,400   |
| Total Cap                                                               | vital                                                                                                         | 130,000              | 80,000       | 210,000 |