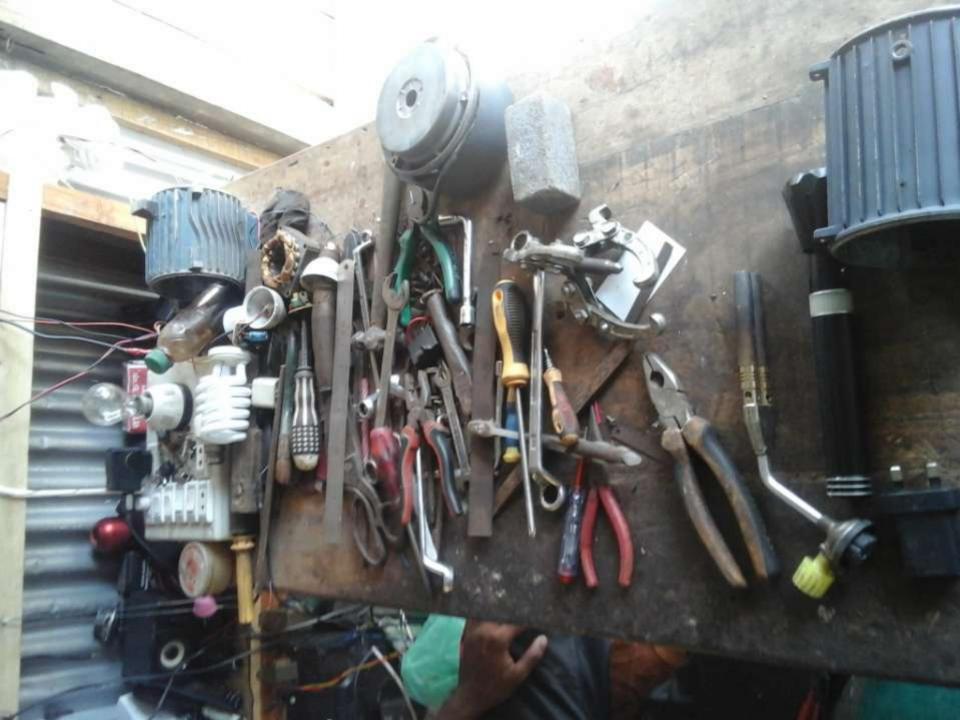

## PRESENT & PROPOSED INVESTMENT BREAKDOWN

| Particulars                                                             |                                                                                                               | Existing<br>Business | Propose<br>d | Total   |
|-------------------------------------------------------------------------|---------------------------------------------------------------------------------------------------------------|----------------------|--------------|---------|
| Existing                                                                | Proposed                                                                                                      | (BDT)                | (BDT)        | (BDT)   |
| accessories etc.)                                                       | Investment in products (different<br>types of electric products,<br>electronic parts and accessories<br>etc.) | 98,000               | 80,000       | 178,000 |
| Investment in Machineries, Equipments & machineries, fan and bulb etc.) | Tools (Drill machine, others                                                                                  | 19,600               |              | 19,600  |
| Cash in Hand                                                            |                                                                                                               | 4,000                |              | 4,000   |
| Decoration (fixture and fittings)                                       |                                                                                                               | 8,400                |              | 8,400   |
| Total Cap                                                               | vital                                                                                                         | 130,000              | 80,000       | 210,000 |