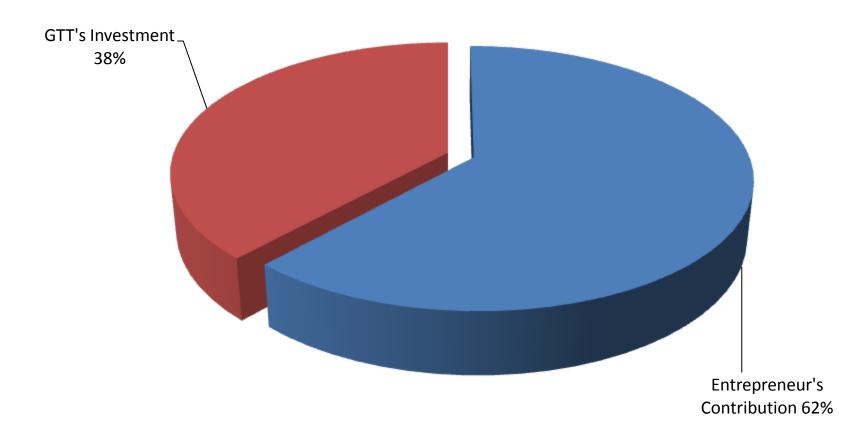

## PRESENT & PROPOSED INVESTMENT BREAKDOWN

| Particulars                                                             |                                                                                                               | Existing<br>Business | Propose<br>d | Total   |
|-------------------------------------------------------------------------|---------------------------------------------------------------------------------------------------------------|----------------------|--------------|---------|
| Existing                                                                | Proposed                                                                                                      | (BDT)                | (BDT)        | (BDT)   |
| accessories etc.)                                                       | Investment in products (different<br>types of electric products,<br>electronic parts and accessories<br>etc.) | 98,000               | 80,000       | 178,000 |
| Investment in Machineries, Equipments & machineries, fan and bulb etc.) | Tools (Drill machine, others                                                                                  | 19,600               |              | 19,600  |
| Cash in Hand                                                            |                                                                                                               | 4,000                |              | 4,000   |
| Decoration (fixture and fittings)                                       |                                                                                                               | 8,400                |              | 8,400   |
| Total Cap                                                               | vital                                                                                                         | 130,000              | 80,000       | 210,000 |

- Entrepreneur's Contribution BDT 130,000
- GTT's Investment BDT 80,000
- Total Capital BDT 210,000