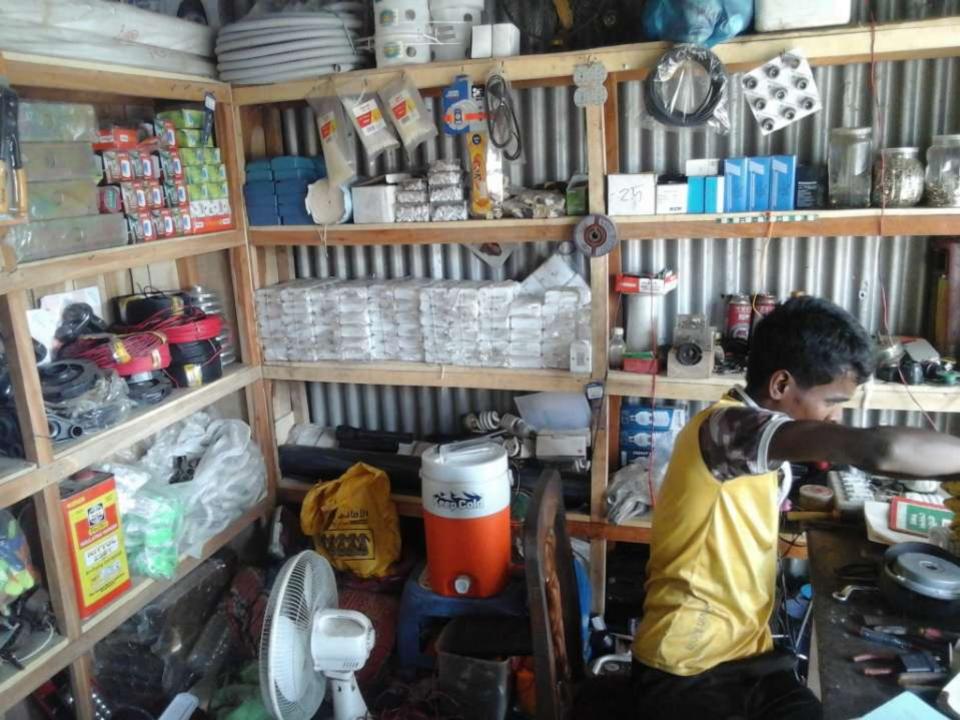

| Business Name                                                | : | Salman Electronics                                                                      |  |
|--------------------------------------------------------------|---|-----------------------------------------------------------------------------------------|--|
| Address/ Location                                            | : | Dasirdia, Sultansadi, Narayanganj.                                                      |  |
| Total Investment in BDT                                      | : | Tk. 210,000                                                                             |  |
| Financing                                                    | : | Self Tk. 130,000 (from existing business)<br>Required Investment Tk. 80,000 (as equity) |  |
| Present salary/drawings from business                        | : | Tk. 7,000 (Seven thousand)                                                              |  |
| Proposed Salary (estimates)                                  | : | Tk. 8,000 (Eight thousand )                                                             |  |
| Proposed Business<br>Implementation Plan                     |   |                                                                                         |  |
| (i) % of present gross profit margin                         | : | On products 30% and servicing 100%.                                                     |  |
| (ii) Estimated % of proposed gross profit margin             | : | On products 30% and servicing 100%.                                                     |  |
| (iii) In future risk mgt. plan<br>(from fire, disaster etc.) | : |                                                                                         |  |

## PRESENT & PROPOSED INVESTMENT BREAKDOWN

| Particulars                                                             |                                                                                                               | Existing<br>Business | Propose<br>d | Total   |
|-------------------------------------------------------------------------|---------------------------------------------------------------------------------------------------------------|----------------------|--------------|---------|
| Existing                                                                | Proposed                                                                                                      | (BDT)                | (BDT)        | (BDT)   |
| accessories etc.)                                                       | Investment in products (different<br>types of electric products,<br>electronic parts and accessories<br>etc.) | 98,000               | 80,000       | 178,000 |
| Investment in Machineries, Equipments & machineries, fan and bulb etc.) | Tools (Drill machine, others                                                                                  | 19,600               |              | 19,600  |
| Cash in Hand                                                            |                                                                                                               | 4,000                |              | 4,000   |
| Decoration (fixture and fittings)                                       |                                                                                                               | 8,400                |              | 8,400   |
| Total Cap                                                               | vital                                                                                                         | 130,000              | 80,000       | 210,000 |