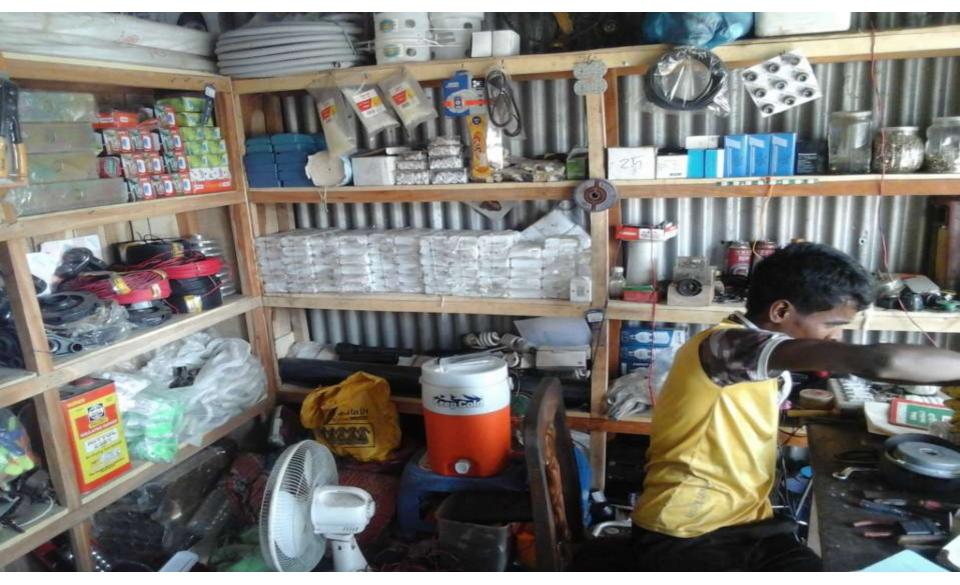

| Business Name                                                | : | Salman Electronics                                                                      |  |
|--------------------------------------------------------------|---|-----------------------------------------------------------------------------------------|--|
| Address/ Location                                            | : | Dasirdia, Sultansadi, Narayanganj.                                                      |  |
| Total Investment in BDT                                      | : | Tk. 210,000                                                                             |  |
| Financing                                                    | : | Self Tk. 130,000 (from existing business)<br>Required Investment Tk. 80,000 (as equity) |  |
| Present salary/drawings from business                        | : | Tk. 7,000 (Seven thousand)                                                              |  |
| Proposed Salary (estimates)                                  | : | Tk. 8,000 (Eight thousand )                                                             |  |
| Proposed Business<br>Implementation Plan                     |   |                                                                                         |  |
| (i) % of present gross profit margin                         | : | On products 30% and servicing 100%.                                                     |  |
| (ii) Estimated % of proposed gross profit margin             | : | On products 30% and servicing 100%.                                                     |  |
| (iii) In future risk mgt. plan<br>(from fire, disaster etc.) | : |                                                                                         |  |

## PRESENT & PROPOSED INVESTMENT BREAKDOWN

| Particulars                                                             |                                                                                                               | Existing<br>Business | Propose<br>d | Total   |
|-------------------------------------------------------------------------|---------------------------------------------------------------------------------------------------------------|----------------------|--------------|---------|
| Existing                                                                | Proposed                                                                                                      | (BDT)                | (BDT)        | (BDT)   |
| accessories etc.)                                                       | Investment in products (different<br>types of electric products,<br>electronic parts and accessories<br>etc.) | 98,000               | 80,000       | 178,000 |
| Investment in Machineries, Equipments & machineries, fan and bulb etc.) | Tools (Drill machine, others                                                                                  | 19,600               |              | 19,600  |
| Cash in Hand                                                            |                                                                                                               | 4,000                |              | 4,000   |
| Decoration (fixture and fittings)                                       |                                                                                                               | 8,400                |              | 8,400   |
| Total Cap                                                               | vital                                                                                                         | 130,000              | 80,000       | 210,000 |