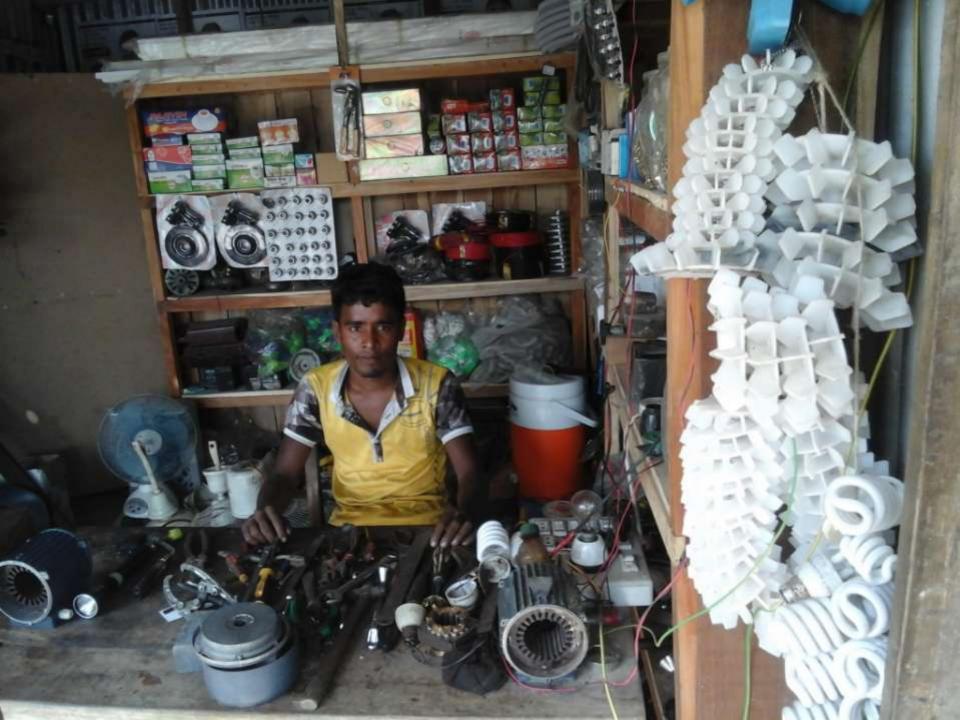

| Business Name                                                | : | Salman Electronics                                                                      |  |
|--------------------------------------------------------------|---|-----------------------------------------------------------------------------------------|--|
| Address/ Location                                            | : | Dasirdia, Sultansadi, Narayanganj.                                                      |  |
| Total Investment in BDT                                      | : | Tk. 210,000                                                                             |  |
| Financing                                                    | : | Self Tk. 130,000 (from existing business)<br>Required Investment Tk. 80,000 (as equity) |  |
| Present salary/drawings from business                        | : | Tk. 7,000 (Seven thousand)                                                              |  |
| Proposed Salary (estimates)                                  | : | Tk. 8,000 (Eight thousand )                                                             |  |
| Proposed Business<br>Implementation Plan                     |   |                                                                                         |  |
| (i) % of present gross profit margin                         | : | On products 30% and servicing 100%.                                                     |  |
| (ii) Estimated % of proposed gross profit margin             | : | On products 30% and servicing 100%.                                                     |  |
| (iii) In future risk mgt. plan<br>(from fire, disaster etc.) | : |                                                                                         |  |

## PRESENT & PROPOSED INVESTMENT BREAKDOWN

| Particulars                                                             |                                                                                                               | Existing<br>Business | Propose<br>d | Total   |
|-------------------------------------------------------------------------|---------------------------------------------------------------------------------------------------------------|----------------------|--------------|---------|
| Existing                                                                | Proposed                                                                                                      | (BDT)                | (BDT)        | (BDT)   |
| accessories etc.)                                                       | Investment in products (different<br>types of electric products,<br>electronic parts and accessories<br>etc.) | 98,000               | 80,000       | 178,000 |
| Investment in Machineries, Equipments & machineries, fan and bulb etc.) | Tools (Drill machine, others                                                                                  | 19,600               |              | 19,600  |
| Cash in Hand                                                            |                                                                                                               | 4,000                |              | 4,000   |
| Decoration (fixture and fittings)                                       |                                                                                                               | 8,400                |              | 8,400   |
| Total Cap                                                               | vital                                                                                                         | 130,000              | 80,000       | 210,000 |