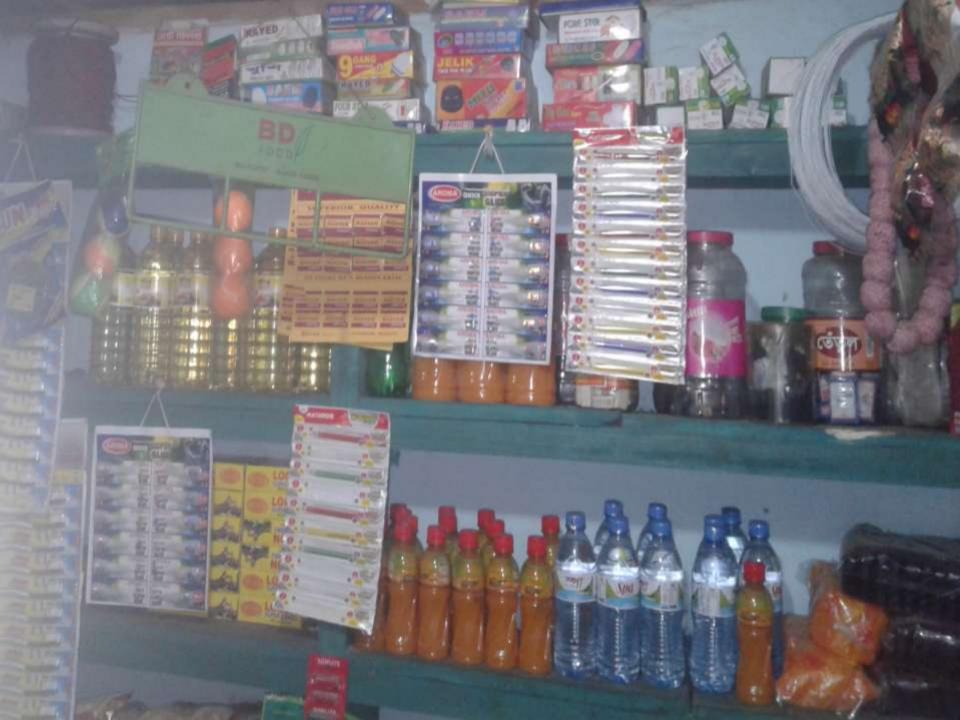

## **PROPOSED NOBIN UDYOKTA BUSINESS INFO**

| Business Name                                                | : | Shafik Store                                                                            |
|--------------------------------------------------------------|---|-----------------------------------------------------------------------------------------|
| Address/ Location                                            |   | Baro Dapurpura, Araihazar, Narayanganj                                                  |
| Total Investment in BDT                                      |   | Tk. 168,800                                                                             |
| Financing                                                    |   | Self Tk. 118,800 (from existing business)<br>Required Investment Tk. 50,000 (as equity) |
| Present salary/drawings from business                        | : | Taka 8,000 (Eight thousand)                                                             |
| Proposed Salary (estimates)                                  | : | Taka 10,000 (Ten thousand)                                                              |
| Proposed Business<br>Implementation Plan                     |   |                                                                                         |
| (i) % of present gross profit margin                         | : | Sales products 20%.                                                                     |
| (ii) Estimated % of proposed gross profit margin             | : | Sales products 20%.                                                                     |
| (iii) In future risk mgt. plan<br>(from fire, disaster etc.) | : |                                                                                         |

# **PRESENT & PROPOSED INVESTMENT BREAKDOWN**

| Particulars                                                           |                                                                                                               |        | Proposed | Total   |  |
|-----------------------------------------------------------------------|---------------------------------------------------------------------------------------------------------------|--------|----------|---------|--|
| Existing                                                              | Proposed                                                                                                      | (BDT)  | (BDT)    | (BDT)   |  |
| products, cold drinks, etc.)                                          | Investment in products (Different<br>types of cosmetics items,<br>varaities items, grocery products,<br>etc.) | 61,790 | 50,000   | 111,790 |  |
| Investment in Machineries & Equipment (Refrigerator, fan, light etc.) |                                                                                                               |        |          | 31,900  |  |
| Cash in hand                                                          |                                                                                                               |        | -        | 4,010   |  |
| Debtors (Since January, 2016 to at present)                           |                                                                                                               |        | -        | 5,000   |  |
| Decoration (fixture and fittings)                                     |                                                                                                               |        |          | 16,100  |  |
| Total Ca                                                              | Total Capital                                                                                                 |        |          | 168,800 |  |