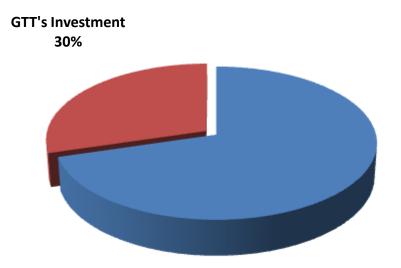

# **PRESENT & PROPOSED INVESTMENT BREAKDOWN**

| Particulars                                                           |                                                                                                               |        | Proposed | Total   |  |
|-----------------------------------------------------------------------|---------------------------------------------------------------------------------------------------------------|--------|----------|---------|--|
| Existing                                                              | Proposed                                                                                                      | (BDT)  | (BDT)    | (BDT)   |  |
| products, cold drinks, etc.)                                          | Investment in products (Different<br>types of cosmetics items,<br>varaities items, grocery products,<br>etc.) | 61,790 | 50,000   | 111,790 |  |
| Investment in Machineries & Equipment (Refrigerator, fan, light etc.) |                                                                                                               |        |          | 31,900  |  |
| Cash in hand                                                          |                                                                                                               |        | -        | 4,010   |  |
| Debtors (Since January, 2016 to at present)                           |                                                                                                               |        | -        | 5,000   |  |
| Decoration (fixture and fittings)                                     |                                                                                                               |        |          | 16,100  |  |
| Total Ca                                                              | Total Capital                                                                                                 |        |          | 168,800 |  |

- Entrepreneur's Contribution BDT 118,800
- GTT's Investment BDT 50,000
- Total Capital BDT 168,800

Entrepreneur's Contribution 70%