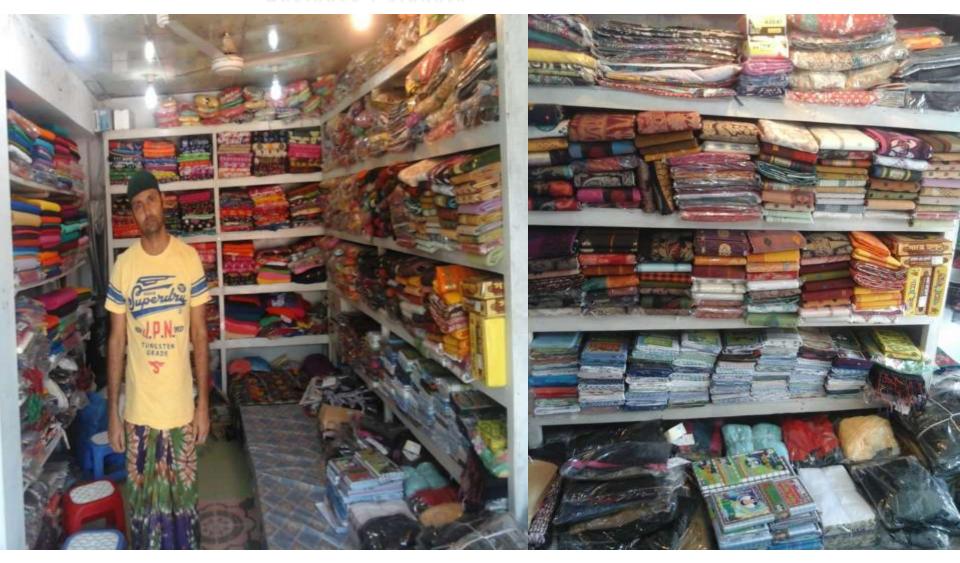

# PROPOSED NOBIN UDYOKTA BUSINESS INFO

| Business Name                                                | : | Alif Mim Fabric & Fashion House                                                       |  |
|--------------------------------------------------------------|---|---------------------------------------------------------------------------------------|--|
| Address/ Location                                            | : | Bardi Bazar, Sonargaon, Narayanganj.                                                  |  |
| Total Investment in BDT                                      | : | Tk. 1,148,000                                                                         |  |
| Financing                                                    | : | Self Tk. 998,000 (from existing business) Required Investment Tk. 150,000 (as equity) |  |
| Present salary/drawings from business                        | : | Tk. 6,000 (Six thousand)                                                              |  |
| Proposed Salary (estimates)                                  | : | Tk. 7,000 (Seven thousand)                                                            |  |
| Proposed Business Implementation Plan                        |   |                                                                                       |  |
| (i) % of present gross profit margin                         | : | On products 15%                                                                       |  |
| (ii) Estimated % of proposed gross profit margin             | : | On products 15%                                                                       |  |
| (iii) In future risk mgt. plan<br>(from fire, disaster etc.) | : |                                                                                       |  |

### PRESENT & PROPOSED INVESTMENT BREAKDOWN

| Particular                                                                                    | Existing<br>Business                                                               | Proposed | Total   |           |
|-----------------------------------------------------------------------------------------------|------------------------------------------------------------------------------------|----------|---------|-----------|
| Existing                                                                                      | Proposed                                                                           | (BDT)    | (BDT)   | (BDT)     |
| Investment in products (sari, lungi, shirt piece, pant piece, three piece and kids wear etc.) | Investment in products (Different types of garments items and winter clothes etc.) | 814,700  | 150,000 | 964,700   |
| Investment in Equipment & Tools (bulb and fan etc.)                                           |                                                                                    |          |         | 2,400     |
| Cash in Hand                                                                                  |                                                                                    |          |         | 30,000    |
| Advance for Shop                                                                              |                                                                                    |          |         | 130,000   |
| Decoration (fixture and fittings)                                                             | 20,900                                                                             |          | 20,900  |           |
| Total Capit                                                                                   | al                                                                                 | 998,000  | 150,000 | 1,148,000 |