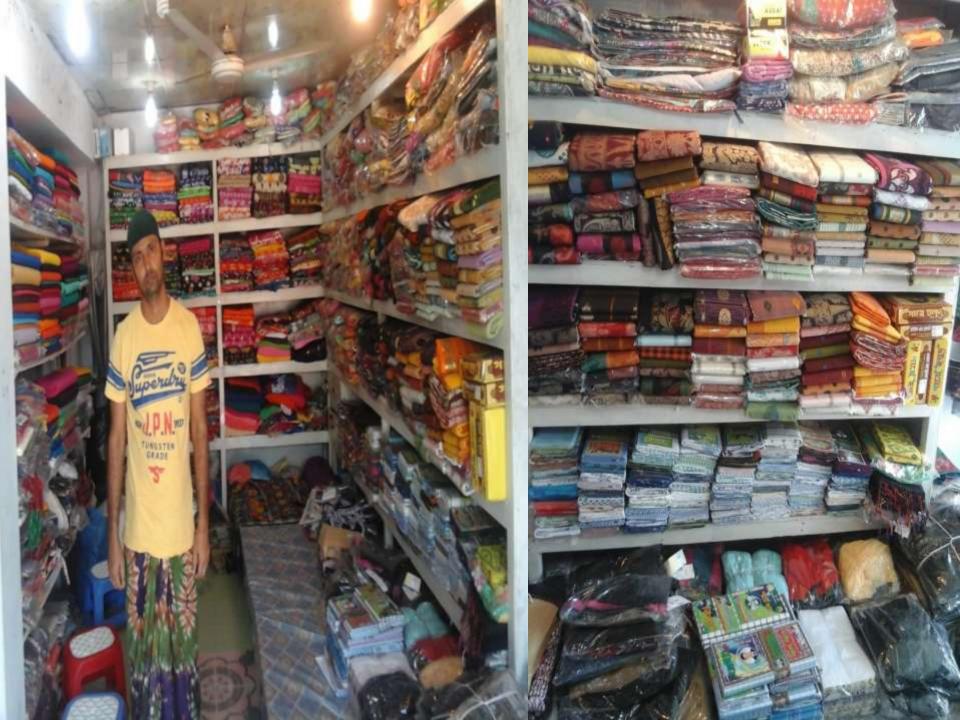

# PROPOSED NOBIN UDYOKTA BUSINESS INFO

| Business Name                                                | : | Alif Mim Fabric & Fashion House                                                       |  |
|--------------------------------------------------------------|---|---------------------------------------------------------------------------------------|--|
| Address/ Location                                            | : | Bardi Bazar, Sonargaon, Narayanganj.                                                  |  |
| Total Investment in BDT                                      | : | Tk. 1,148,000                                                                         |  |
| Financing                                                    | : | Self Tk. 998,000 (from existing business) Required Investment Tk. 150,000 (as equity) |  |
| Present salary/drawings from business                        | : | Tk. 6,000 (Six thousand)                                                              |  |
| Proposed Salary (estimates)                                  | : | Tk. 7,000 (Seven thousand)                                                            |  |
| Proposed Business Implementation Plan                        |   |                                                                                       |  |
| (i) % of present gross profit margin                         | : | On products 15%                                                                       |  |
| (ii) Estimated % of proposed gross profit margin             | : | On products 15%                                                                       |  |
| (iii) In future risk mgt. plan<br>(from fire, disaster etc.) | : |                                                                                       |  |

### PRESENT & PROPOSED INVESTMENT BREAKDOWN

| Particular                                                                                    | Existing<br>Business                                                               | Proposed | Total   |           |
|-----------------------------------------------------------------------------------------------|------------------------------------------------------------------------------------|----------|---------|-----------|
| Existing                                                                                      | Proposed                                                                           | (BDT)    | (BDT)   | (BDT)     |
| Investment in products (sari, lungi, shirt piece, pant piece, three piece and kids wear etc.) | Investment in products (Different types of garments items and winter clothes etc.) | 814,700  | 150,000 | 964,700   |
| Investment in Equipment & Tools (bulb and fan etc.)                                           |                                                                                    |          |         | 2,400     |
| Cash in Hand                                                                                  |                                                                                    |          |         | 30,000    |
| Advance for Shop                                                                              |                                                                                    |          |         | 130,000   |
| Decoration (fixture and fittings)                                                             | 20,900                                                                             |          | 20,900  |           |
| Total Capit                                                                                   | al                                                                                 | 998,000  | 150,000 | 1,148,000 |