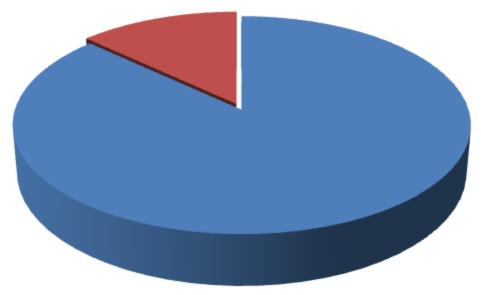

# SOURCE OF FINANCE

- Entrepreneur's Contribution BDT 998,000
- GTT's Investment BDT 150,000
- Total Capital BDT 1,148,000

GTT's Investment 13%

Entrepreneur's Contribution 87%