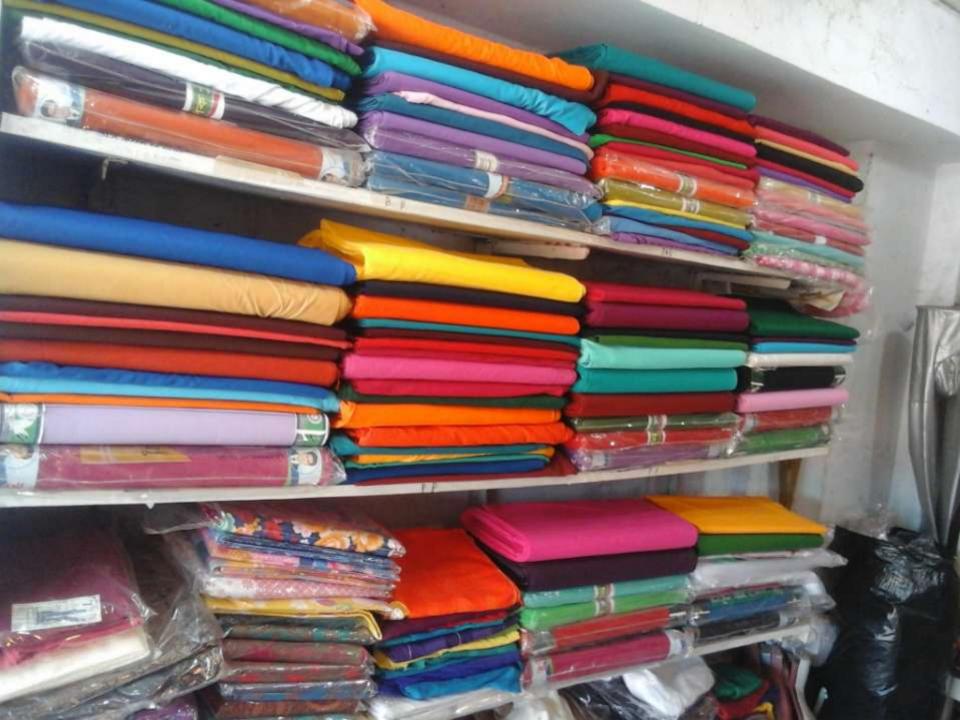

### PRESENT & PROPOSED INVESTMENT BREAKDOWN

| Particular                                                                                    | Existing<br>Business                                                               | Proposed | Total   |           |
|-----------------------------------------------------------------------------------------------|------------------------------------------------------------------------------------|----------|---------|-----------|
| Existing                                                                                      | Proposed                                                                           | (BDT)    | (BDT)   | (BDT)     |
| Investment in products (sari, lungi, shirt piece, pant piece, three piece and kids wear etc.) | Investment in products (Different types of garments items and winter clothes etc.) | 814,700  | 150,000 | 964,700   |
| Investment in Equipment & Tools (bulb and fan etc.)                                           |                                                                                    |          |         | 2,400     |
| Cash in Hand                                                                                  |                                                                                    |          |         | 30,000    |
| Advance for Shop                                                                              |                                                                                    |          |         | 130,000   |
| Decoration (fixture and fittings)                                                             | 20,900                                                                             |          | 20,900  |           |
| Total Capit                                                                                   | al                                                                                 | 998,000  | 150,000 | 1,148,000 |