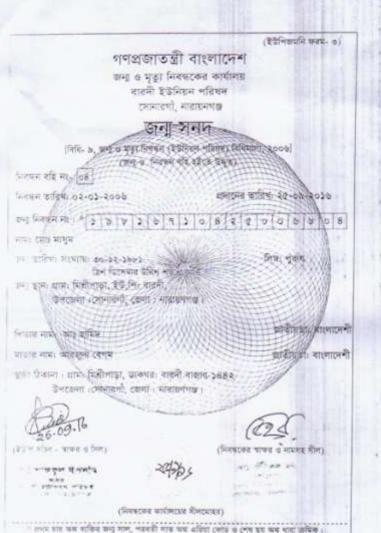

গুণপ্রজাতন্ত্রী বাংলাদেশ সরকার Government of the People's Republic of Bangladesh NATIONAL ID CARD / জাতীয় পরিচয় পর

নাম: আরজুনা বেগম

ivame: Arzuda Begum

সামী: আবদুল হামিদ

মাতা: সোনাবান

Date of Birth: 12 Aug 1958

1D NO: 6710427158509

এই কার্ক্টি গণপ্রজাবন্ধী বাংগাদেশ সরকারের সম্পত্তিঃ কার্কটি ব্যবহারকারী বার্টাত অন্য কোথাও পাওয়া গোলে নিকটছ পোট অফিসে স্কমা দেয়ার ক্ষনা অনুবোধ করা হলো।

ঠিকনা: গ্রাম/রাস্তা: মিশ্রীপাড়া, ভাকষর: বারদী বাজার - ১৪৪২, সোনারগাঁ, নার্ডনগঞ্জ

Offin

প্রদানকারী কর্তৃপক্ষের স্বান্ধ্র প্রদানের তারিব: ০৫/০৬/২০০৮