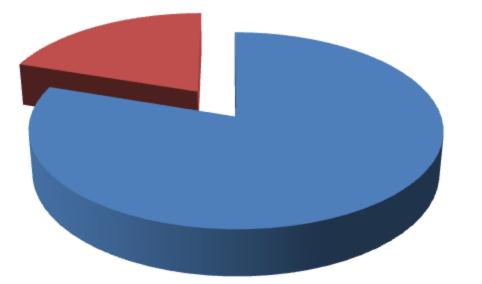

- Entrepreneur's Contribution BDT 243,000
- GTT's Investment BDT 60,000
- Total Capital BDT 303,000

GTT's Investment 20%

Entrepreneur's Contribution 80%