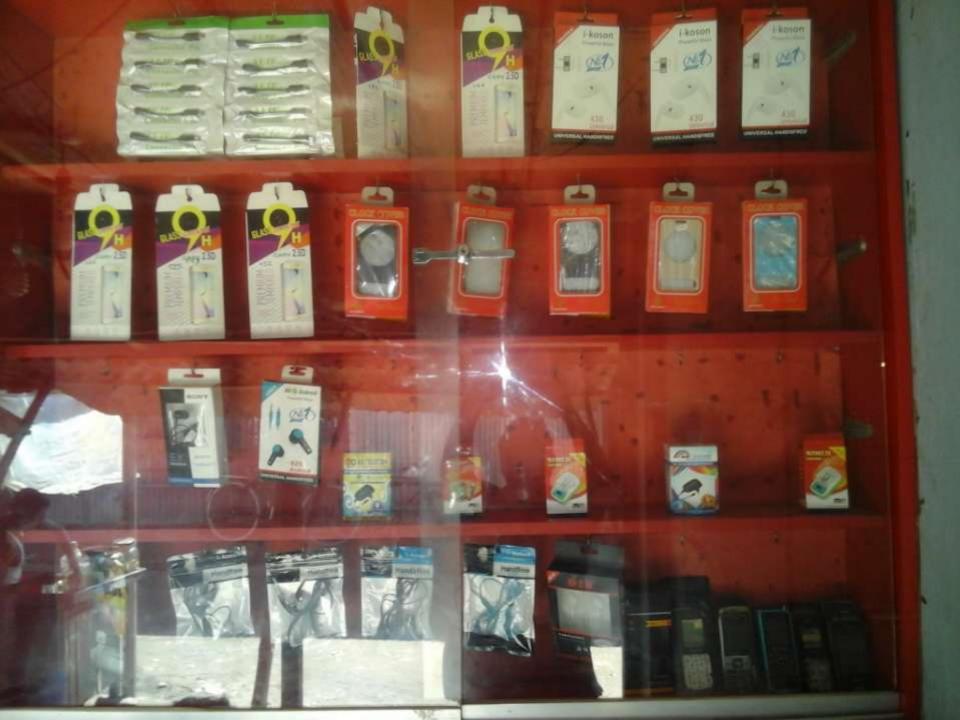

## **PROPOSED NOBIN UDYOKTA BUSINESS INFO**

| Business Name                                                                                                                                                                                                                                             | : | Khyrul Servicing Center                                                                                                                                             |
|-----------------------------------------------------------------------------------------------------------------------------------------------------------------------------------------------------------------------------------------------------------|---|---------------------------------------------------------------------------------------------------------------------------------------------------------------------|
| Address/ Location                                                                                                                                                                                                                                         | : | Golapbag Bazar, Gobindaganj, Gaibandha.                                                                                                                             |
| Total Investment in BDT                                                                                                                                                                                                                                   | : | Tk.303,000                                                                                                                                                          |
| Financing                                                                                                                                                                                                                                                 | : | Self Tk. 243,000 (from existing business)<br>Required Investment Tk. 60,000 (as equity)                                                                             |
| Present salary/drawings from business                                                                                                                                                                                                                     | : | BDT 6,000 (Six thousand)                                                                                                                                            |
| Proposed Salary                                                                                                                                                                                                                                           | : | BDT 6,500 (Six thousand five hundred)                                                                                                                               |
| <ul> <li>Proposed Business</li> <li>Implementation Plan</li> <li>(i) % of present gross profit<br/>margin</li> <li>(ii) Estimated % of proposed<br/>gross profit margin</li> <li>(iii) In future risk mgt. plan<br/>(from fire, disaster etc.)</li> </ul> | : | On an average (from product 20%), Song Download &<br>Servicing 90%.<br>On an average (from product 20%), Song Download &<br>Servicing 90% and Mobile Recharge 100%. |

| Particu                                                                            | Existing<br>Business                                                                                      | Proposed | Total   |         |  |
|------------------------------------------------------------------------------------|-----------------------------------------------------------------------------------------------------------|----------|---------|---------|--|
| Existing                                                                           | Proposed                                                                                                  | (BDT)    | (BDT)   | (BDT)   |  |
| memory card, head phone, SIM                                                       | Investment in products<br>(Different types of Mobile<br>accessories, Mobile card &<br>Touch display etc.) | 89,600   | 50,000  | 139,600 |  |
| Investment in Machineries and E<br>Sound box, Meter, Power supply,<br>& bulb etc.) | 43,850                                                                                                    |          | 43,850  |         |  |
| Investment in Mobile Recharge                                                      | -                                                                                                         | 10,000   | 10,000  |         |  |
| Cash in Hand                                                                       | 4,210                                                                                                     | _        | 4,210   |         |  |
| GB Outstanding Loan                                                                | (3,660)                                                                                                   | -        | (3,660) |         |  |
| Advance for Shop                                                                   | 100,000                                                                                                   | -        | 100,000 |         |  |
| Decoration (fixture and fittings)                                                  |                                                                                                           | 9,000    | -       | 9,000   |  |
| Total Ca                                                                           | 243,000                                                                                                   | 60,000   | 303,000 |         |  |