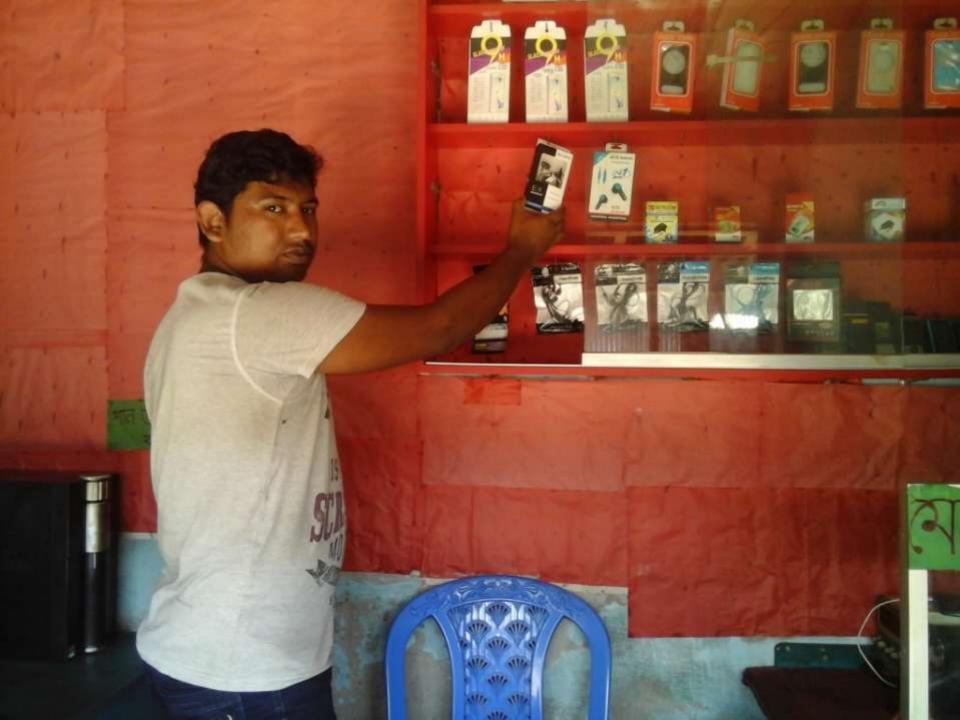

## **PROPOSED NOBIN UDYOKTA BUSINESS INFO**

| Business Name                                                                                                                                                                                                                                             | : | Khyrul Servicing Center                                                                                                                                             |
|-----------------------------------------------------------------------------------------------------------------------------------------------------------------------------------------------------------------------------------------------------------|---|---------------------------------------------------------------------------------------------------------------------------------------------------------------------|
| Address/ Location                                                                                                                                                                                                                                         | : | Golapbag Bazar, Gobindaganj, Gaibandha.                                                                                                                             |
| Total Investment in BDT                                                                                                                                                                                                                                   | : | Tk.303,000                                                                                                                                                          |
| Financing                                                                                                                                                                                                                                                 | : | Self Tk. 243,000 (from existing business)<br>Required Investment Tk. 60,000 (as equity)                                                                             |
| Present salary/drawings from business                                                                                                                                                                                                                     | : | BDT 6,000 (Six thousand)                                                                                                                                            |
| Proposed Salary                                                                                                                                                                                                                                           | : | BDT 6,500 (Six thousand five hundred)                                                                                                                               |
| <ul> <li>Proposed Business</li> <li>Implementation Plan</li> <li>(i) % of present gross profit<br/>margin</li> <li>(ii) Estimated % of proposed<br/>gross profit margin</li> <li>(iii) In future risk mgt. plan<br/>(from fire, disaster etc.)</li> </ul> | : | On an average (from product 20%), Song Download &<br>Servicing 90%.<br>On an average (from product 20%), Song Download &<br>Servicing 90% and Mobile Recharge 100%. |