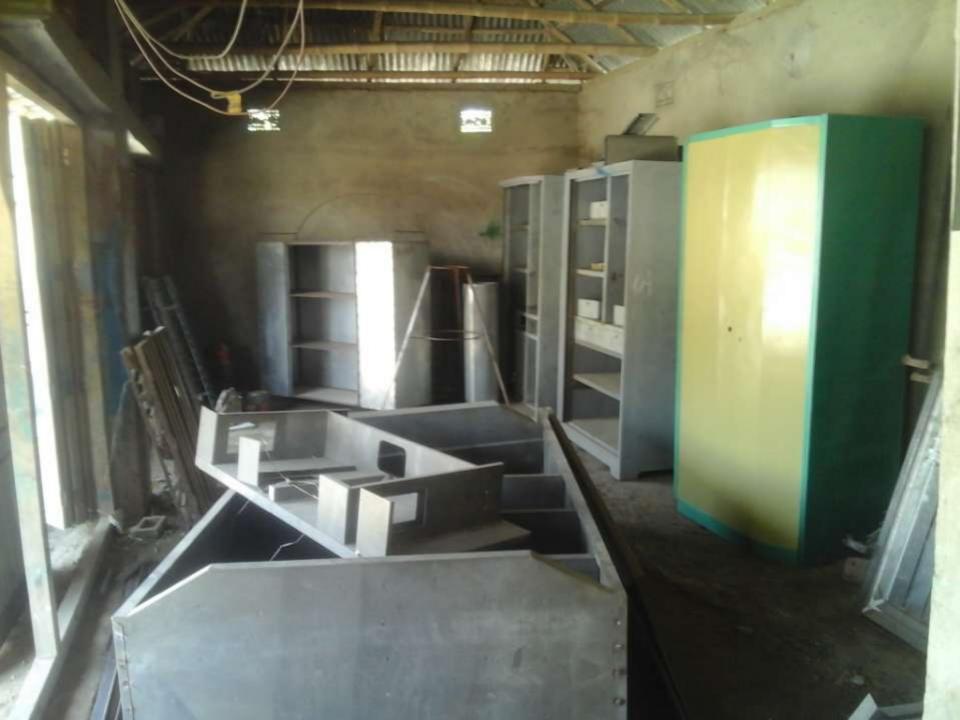

# **PROPOSED NOBIN UDYOKTA BUSINESS INFO**

| Business Name                                                                                                                                   | : | Ma Engineering Workshop & Still<br>Furniture                                           |
|-------------------------------------------------------------------------------------------------------------------------------------------------|---|----------------------------------------------------------------------------------------|
| Address/ Location                                                                                                                               | : | Kalitala Bazar, Gobindaganj, Gaibandha.                                                |
| Total Investment in BDT                                                                                                                         | : | Tk.537,000                                                                             |
| Financing                                                                                                                                       | : | Self Tk.417,000(from existing business)<br>Required Investment Tk. 120,000 (as equity) |
| Present salary/drawings from business                                                                                                           | : | BDT 8,000 (Eight thousand)                                                             |
| Proposed Salary                                                                                                                                 | : | BDT 10,000 (Ten thousand )                                                             |
| Proposed Business<br>Implementation Plan<br>(i) % of present gross profit<br>margin                                                             | : | On average 30%                                                                         |
| <ul> <li>(ii) Estimated % of proposed<br/>gross profit margin</li> <li>(iii) In future risk mgt. plan<br/>(from fire, disaster etc.)</li> </ul> | : | On average 30%                                                                         |

| Particulars                                                                                                                                                             |          |         | Propose    | Total   |  |
|-------------------------------------------------------------------------------------------------------------------------------------------------------------------------|----------|---------|------------|---------|--|
| Existing                                                                                                                                                                | Proposed | (BDT)   | d<br>(BDT) | (BDT)   |  |
| Investment in products (Different types<br>of Angel, Plain Shit, Pati & Rademeat<br>Furneture etc.)                                                                     | 144,600  | 120,000 | 264,600    |         |  |
| Investment in Machineries and Equipment (Welding Machine-03,<br>Hanson Machine-01, Grinding Machine-01, Weight Skill, Rang Machine,<br>Relline-07 & Vetch Machine etc.) |          |         |            | 181,300 |  |
| Advance for Shop                                                                                                                                                        |          | 70,000  | _          | 70,000  |  |
| Cash in Hand                                                                                                                                                            |          |         | -          | 15,300  |  |
| Creditors (Since September, 2016 to at present)                                                                                                                         |          |         |            | (6,000) |  |
| Decoration (fixture and fittings)                                                                                                                                       |          |         |            | 11,800  |  |
| Total Capital                                                                                                                                                           |          |         | 120,000    | 537,000 |  |