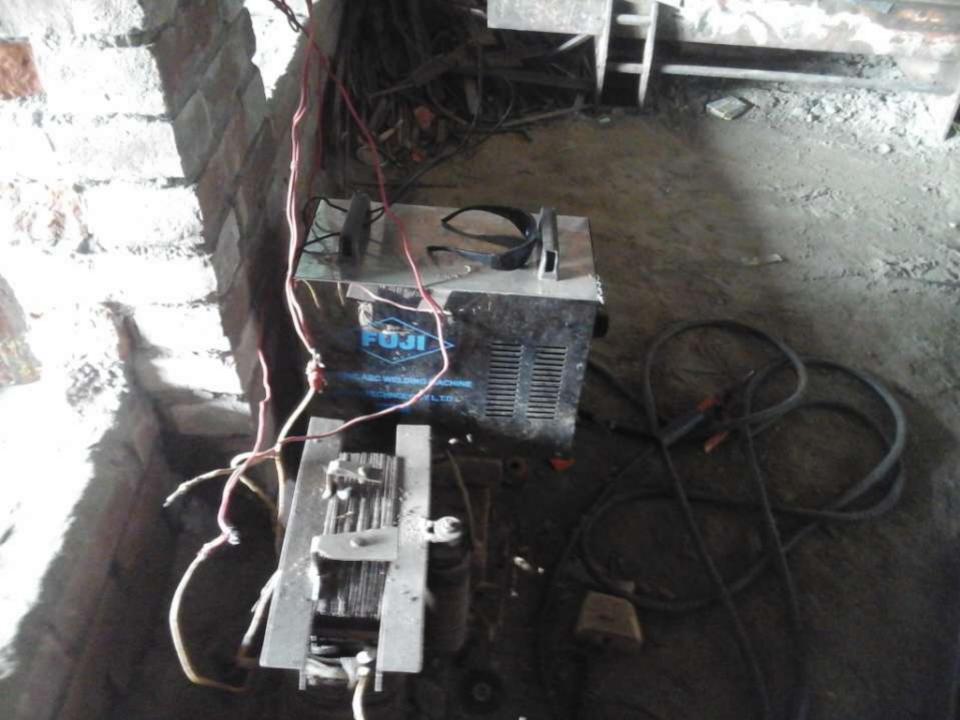

| Particulars                                                                                                                                                             |          |         | Propose    | Total   |  |
|-------------------------------------------------------------------------------------------------------------------------------------------------------------------------|----------|---------|------------|---------|--|
| Existing                                                                                                                                                                | Proposed | (BDT)   | d<br>(BDT) | (BDT)   |  |
| Investment in products (Different types<br>of Angel, Plain Shit, Pati & Rademeat<br>Furneture etc.)                                                                     | 144,600  | 120,000 | 264,600    |         |  |
| Investment in Machineries and Equipment (Welding Machine-03,<br>Hanson Machine-01, Grinding Machine-01, Weight Skill, Rang Machine,<br>Relline-07 & Vetch Machine etc.) |          |         |            | 181,300 |  |
| Advance for Shop                                                                                                                                                        |          | 70,000  | _          | 70,000  |  |
| Cash in Hand                                                                                                                                                            |          |         | -          | 15,300  |  |
| Creditors (Since September, 2016 to at present)                                                                                                                         |          |         |            | (6,000) |  |
| Decoration (fixture and fittings)                                                                                                                                       |          |         |            | 11,800  |  |
| Total Capital                                                                                                                                                           |          |         | 120,000    | 537,000 |  |