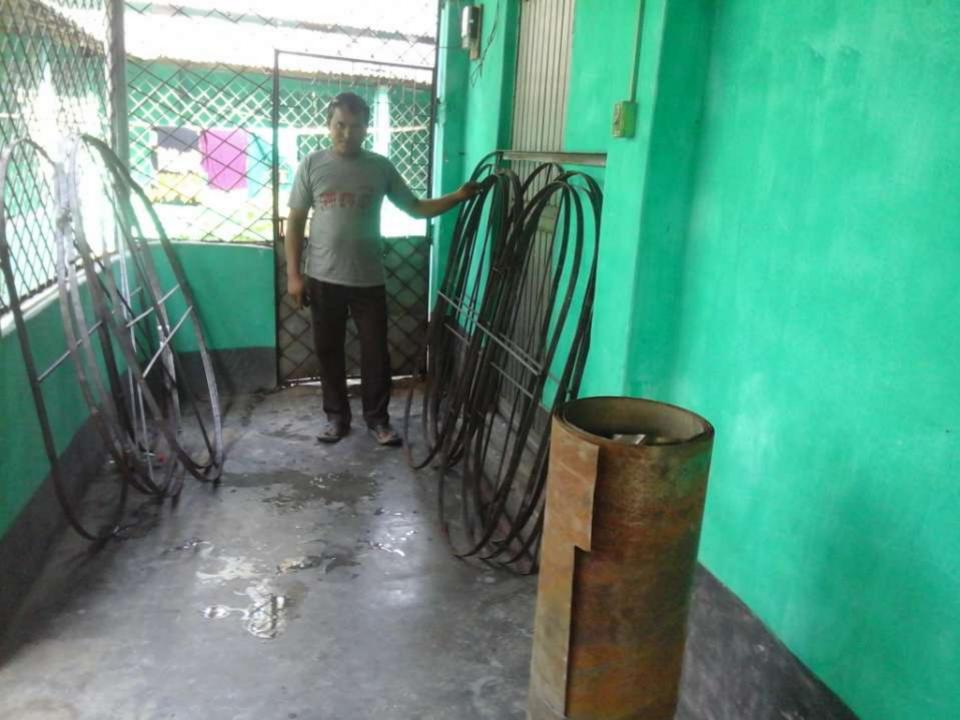

| Particulars                                                                                                                                                             |          |         | Propose    | Total   |  |
|-------------------------------------------------------------------------------------------------------------------------------------------------------------------------|----------|---------|------------|---------|--|
| Existing                                                                                                                                                                | Proposed | (BDT)   | d<br>(BDT) | (BDT)   |  |
| Investment in products (Different types<br>of Angel, Plain Shit, Pati & Rademeat<br>Furneture etc.)                                                                     | 144,600  | 120,000 | 264,600    |         |  |
| Investment in Machineries and Equipment (Welding Machine-03,<br>Hanson Machine-01, Grinding Machine-01, Weight Skill, Rang Machine,<br>Relline-07 & Vetch Machine etc.) |          |         |            | 181,300 |  |
| Advance for Shop                                                                                                                                                        |          | 70,000  | _          | 70,000  |  |
| Cash in Hand                                                                                                                                                            |          |         | -          | 15,300  |  |
| Creditors (Since September, 2016 to at present)                                                                                                                         |          |         |            | (6,000) |  |
| Decoration (fixture and fittings)                                                                                                                                       |          |         |            | 11,800  |  |
| Total Capital                                                                                                                                                           |          |         | 120,000    | 537,000 |  |