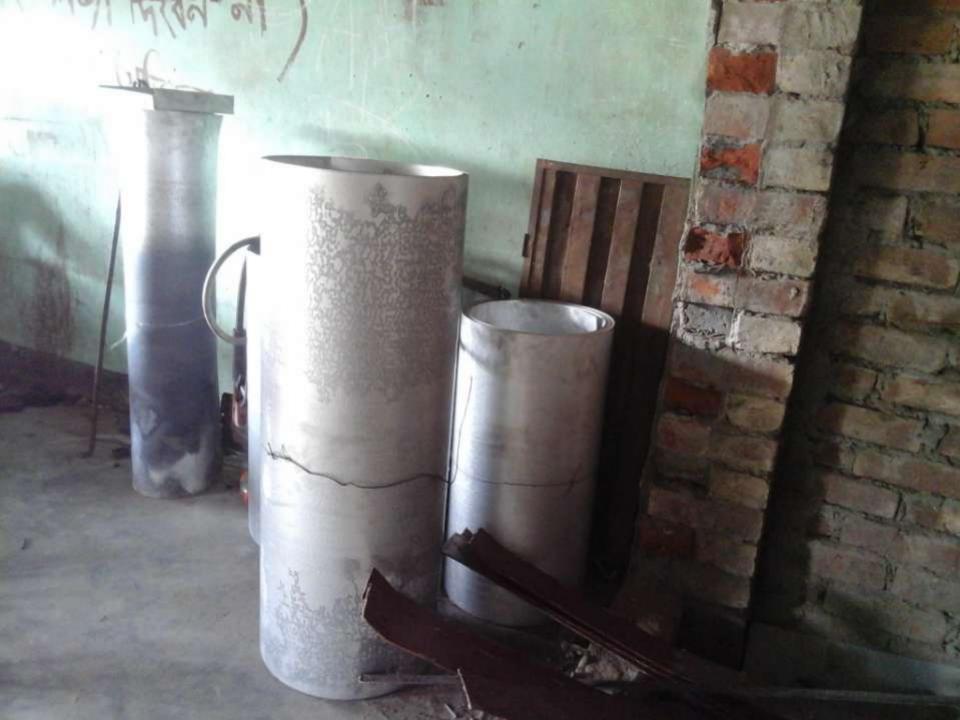

# **PROPOSED NOBIN UDYOKTA BUSINESS INFO**

| Business Name                                                                                                                                   | : | Ma Engineering Workshop & Still<br>Furniture                                           |
|-------------------------------------------------------------------------------------------------------------------------------------------------|---|----------------------------------------------------------------------------------------|
| Address/ Location                                                                                                                               | : | Kalitala Bazar, Gobindaganj, Gaibandha.                                                |
| Total Investment in BDT                                                                                                                         | : | Tk.537,000                                                                             |
| Financing                                                                                                                                       | : | Self Tk.417,000(from existing business)<br>Required Investment Tk. 120,000 (as equity) |
| Present salary/drawings from business                                                                                                           | : | BDT 8,000 (Eight thousand)                                                             |
| Proposed Salary                                                                                                                                 | : | BDT 10,000 (Ten thousand )                                                             |
| Proposed Business<br>Implementation Plan<br>(i) % of present gross profit<br>margin                                                             | : | On average 30%                                                                         |
| <ul> <li>(ii) Estimated % of proposed<br/>gross profit margin</li> <li>(iii) In future risk mgt. plan<br/>(from fire, disaster etc.)</li> </ul> | : | On average 30%                                                                         |

| Particulars                                                                                                                                                             |          |         | Propose    | Total   |  |
|-------------------------------------------------------------------------------------------------------------------------------------------------------------------------|----------|---------|------------|---------|--|
| Existing                                                                                                                                                                | Proposed | (BDT)   | d<br>(BDT) | (BDT)   |  |
| Investment in products (Different types<br>of Angel, Plain Shit, Pati & Rademeat<br>Furneture etc.)                                                                     | 144,600  | 120,000 | 264,600    |         |  |
| Investment in Machineries and Equipment (Welding Machine-03,<br>Hanson Machine-01, Grinding Machine-01, Weight Skill, Rang Machine,<br>Relline-07 & Vetch Machine etc.) |          |         |            | 181,300 |  |
| Advance for Shop                                                                                                                                                        |          | 70,000  | _          | 70,000  |  |
| Cash in Hand                                                                                                                                                            |          |         | -          | 15,300  |  |
| Creditors (Since September, 2016 to at present)                                                                                                                         |          |         |            | (6,000) |  |
| Decoration (fixture and fittings)                                                                                                                                       |          |         |            | 11,800  |  |
| Total Capital                                                                                                                                                           |          |         | 120,000    | 537,000 |  |