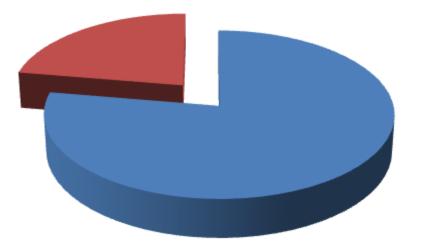

- Entrepreneur's Contribution BDT 417,000
- GTT's Investment BDT.120,000
- Total Capital BDT. 537,000

GTT's Investment 22%

Entrepreneur's Contribution 78%