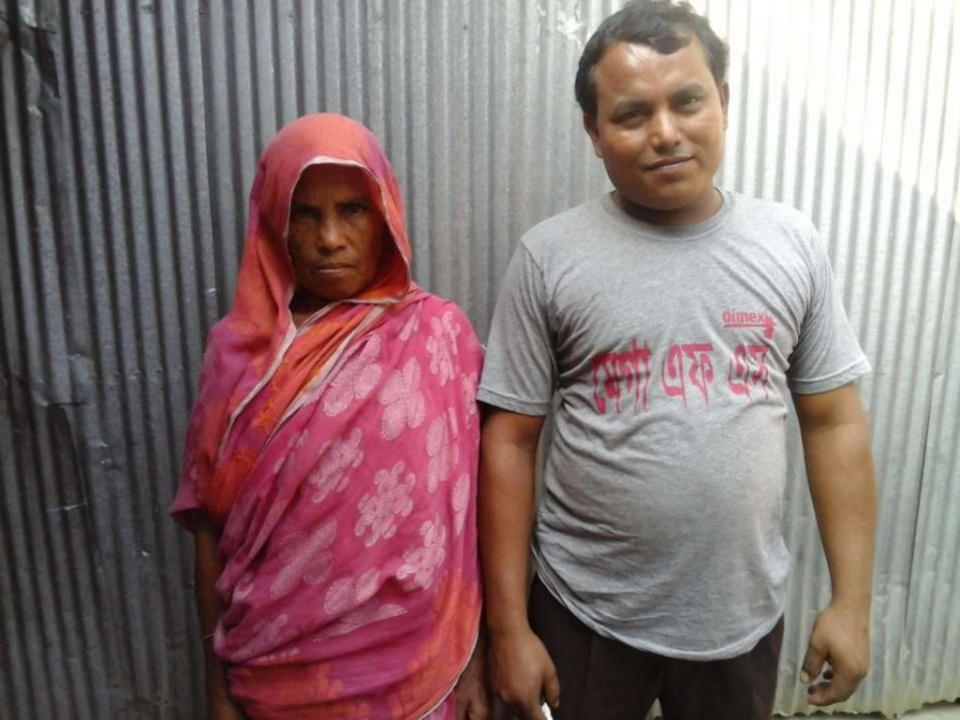

## **BRIEF BIO OF THE PROPOSED NOBIN UDYOKTA**

| Name and address                                                                                                                      | : | Md. Mostofa Sarker<br>Vill: Singradanga, Un:Talukkanupur, Post: Talukkanupur,<br>Upazila:Gobindaganj, District: Gaibandha.                                                                                       |
|---------------------------------------------------------------------------------------------------------------------------------------|---|------------------------------------------------------------------------------------------------------------------------------------------------------------------------------------------------------------------|
| Age                                                                                                                                   | : | 34 years                                                                                                                                                                                                         |
| Marital status                                                                                                                        | : | Married                                                                                                                                                                                                          |
| Children                                                                                                                              | : | 04 (Four) Sons.                                                                                                                                                                                                  |
| No. of siblings:                                                                                                                      | : | 02(Two) Brothers & 02 (Two) Sisters                                                                                                                                                                              |
| Parent's and GB related Info:<br>(i) Who is GB member<br>(ii) Mother's name<br>(iii) Father's name<br>(iv) GB member's info           | : | Mother✓FatherMst. Malida BegumMd. Abul KasemBranch:Talukkanupur, Gobindagonj, Gaibandha, Centre # 40/mo,Loan no.: 2899, Membership since May 10, 1996 form February13,2004.First Ioan: 2,000Last Ioan :Tk.10,000 |
| Further Information:<br>(v) Who pays GB loan installment<br>(vi) Mobile lady<br>(vii) Grameen Education Loan<br>(viii) Any other loan | : | Existing Ioan: Nil.<br>No<br>Nil<br>Nil                                                                                                                                                                          |

## BRIEF HISTORY OF GB LOAN UTILIZATION BY FAMILY

- •Mst. Malida Begum is a GB member since May 10, 1996 form February 13, 2004 at first she took GB loan BDT 2,000 (Two thousand).
- Successively several times she utilized GB loan by assisting her son (entrepreneur) in existing business.
- Finally GB loan helped her to improve economic condition, livelihood.