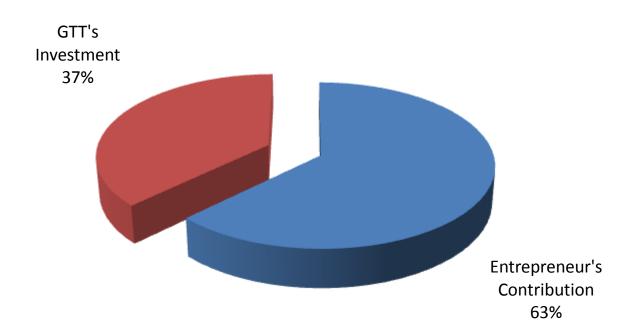

## SOURCE OF FINANCE

- Entrepreneur's Contribution BDT 84,000
- GTT's Investment BDT.50,000
- Total Capital BDT. 134,000