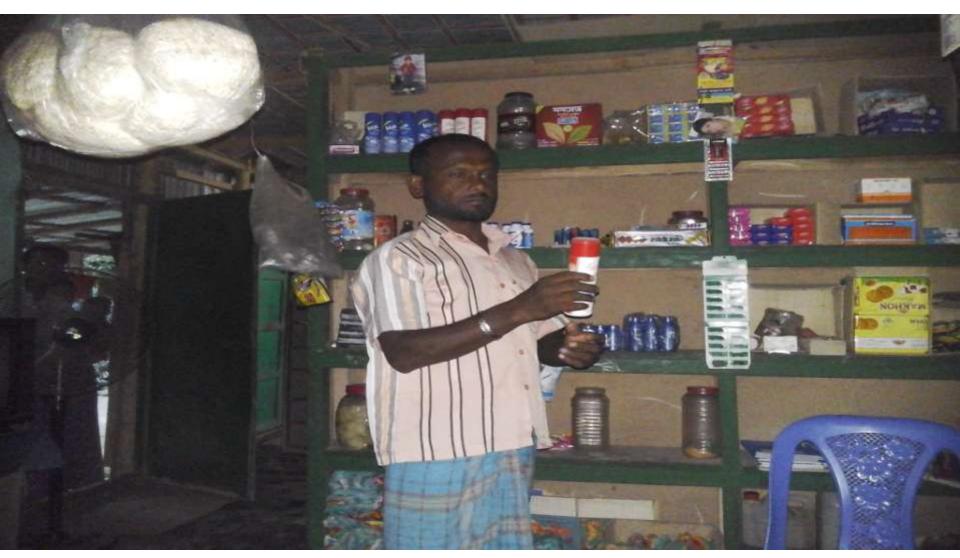

#### Proposed NU Business Name: Mazed Varity Store

Business Category: General Retail & Wholesale

Business Proposal Identified by ; Md. Shofiqual Islam, Assistant N U, Gobindaganj Unit, Gaibandha.

Prepared & Verified by: Md.Mahbubur Rahman Bhuiyan

# PROPOSED NOBIN UDYOKTA BUSINESS INFO

| Business Name                                                                                                                                                                         | : | Mazed Varity Store                                                                |
|---------------------------------------------------------------------------------------------------------------------------------------------------------------------------------------|---|-----------------------------------------------------------------------------------|
| Address/ Location                                                                                                                                                                     | : | Talukkanupur Bazar, Gobindaganj, Gaibandha.                                       |
| Total Investment in BDT                                                                                                                                                               | : | Tk.134,000                                                                        |
| Financing                                                                                                                                                                             | : | Self Tk.84,000(from existing business) Required Investment Tk. 50,000 (as equity) |
| Present salary/drawings from business                                                                                                                                                 | : | BDT 5,000 (Five thousand)                                                         |
| Proposed Salary                                                                                                                                                                       | : | BDT 6,000 (Six thousand)                                                          |
| Proposed Business Implementation Plan (i) % of present gross profit margin (ii) Estimated % of proposed gross profit margin (iii) In future risk mgt. plan (from fire, disaster etc.) | : | On average 15% On average 15%                                                     |