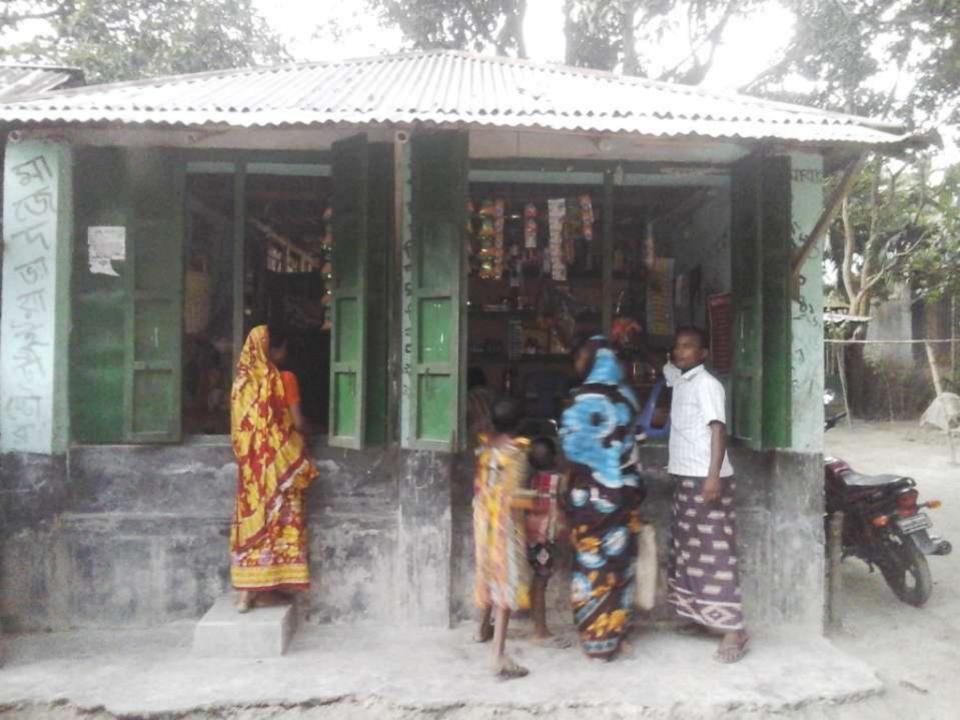

# PROPOSED NOBIN UDYOKTA BUSINESS INFO

| Business Name                                                                                                                                                                         | : | Mazed Varity Store                                                                |
|---------------------------------------------------------------------------------------------------------------------------------------------------------------------------------------|---|-----------------------------------------------------------------------------------|
| Address/ Location                                                                                                                                                                     | : | Talukkanupur Bazar, Gobindaganj, Gaibandha.                                       |
| Total Investment in BDT                                                                                                                                                               | : | Tk.134,000                                                                        |
| Financing                                                                                                                                                                             | : | Self Tk.84,000(from existing business) Required Investment Tk. 50,000 (as equity) |
| Present salary/drawings from business                                                                                                                                                 | : | BDT 5,000 (Five thousand)                                                         |
| Proposed Salary                                                                                                                                                                       | : | BDT 6,000 (Six thousand)                                                          |
| Proposed Business Implementation Plan (i) % of present gross profit margin (ii) Estimated % of proposed gross profit margin (iii) In future risk mgt. plan (from fire, disaster etc.) | : | On average 15% On average 15%                                                     |