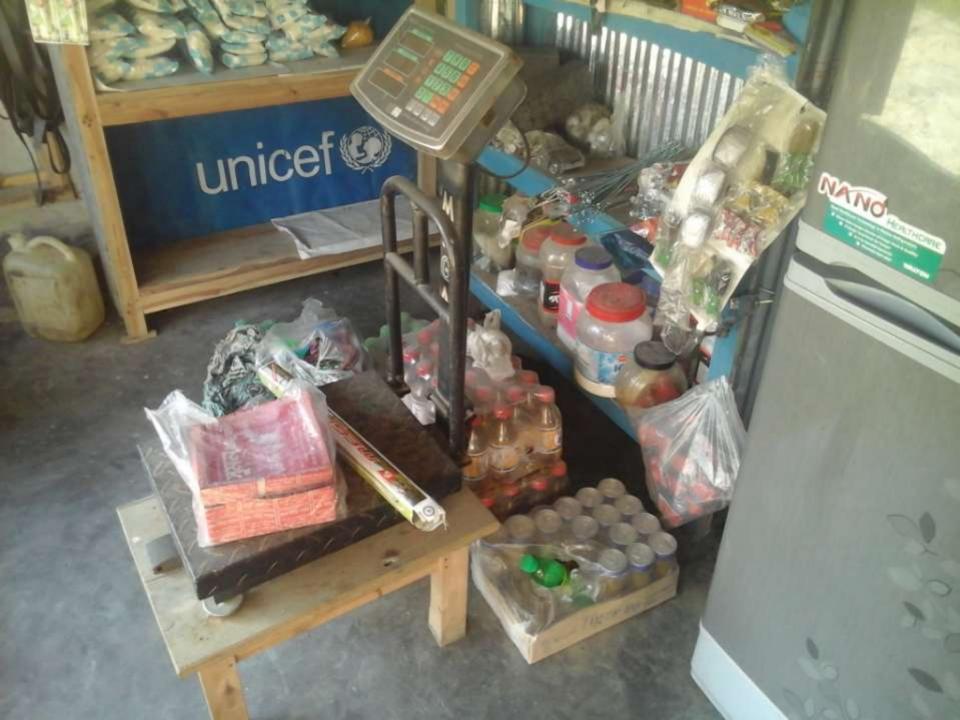

## PROPOSED NOBIN UDYOKTA BUSINESS INFO

| Business Name                                                                                                                                                                            | : | Apple Store                                                                                                   |
|------------------------------------------------------------------------------------------------------------------------------------------------------------------------------------------|---|---------------------------------------------------------------------------------------------------------------|
| Address/ Location                                                                                                                                                                        | : | Jamalpur Bazar,Gobindaganj,Gaibandha.                                                                         |
| Total Investment in BDT                                                                                                                                                                  | : | Tk. 236,000                                                                                                   |
| Financing                                                                                                                                                                                | : | Self Tk.156,000(from existing business) Required Investment Tk. 80,000 (as equity)                            |
| Present salary/drawings from business                                                                                                                                                    | : | BDT 2,500 (Two thousand five hunderd)                                                                         |
| Proposed Salary                                                                                                                                                                          | : | BDT 3,500 (Three thousand five hunderd)                                                                       |
| Proposed Business Implementation Plan  (i) % of present gross profit margin  (ii) Estimated % of proposed gross profit margin  (iii) In future risk mgt. plan (from fire, disaster etc.) | : | On products 15% & commission of bKash, Flexi load 100% On products 15% & commission of bKash, Flexi load 100% |

### PRESENT & PROPOSED INVESTMENT BREAKDOWN

| Particulars                                                                                             |                                                                                                        |                   |                   | Total   |  |
|---------------------------------------------------------------------------------------------------------|--------------------------------------------------------------------------------------------------------|-------------------|-------------------|---------|--|
| Existing                                                                                                | Proposed                                                                                               | Business<br>(BDT) | Proposed<br>(BDT) | (BDT)   |  |
| Investment in products (Grocery Item, Bakery Item, Soft-Drinks, Cycle-Rickshaw parts, Stationary etc.)  | Investment in products (Grocery Item, Bakery Item, Soft-Drinks, Cycle-Rickshaw parts, Stationary etc.) | 81,108            | 50,000            | 131,108 |  |
| Investment in Machineries (Refrigerator-1, Weight Machine-1, Mobile set, Calculator-1, Light, Fan etc.) |                                                                                                        |                   | -                 | 26,800  |  |
| Investment in bKash and flexi item                                                                      |                                                                                                        |                   | 30,000            | 58,000  |  |
| Cash in hand                                                                                            |                                                                                                        |                   | -                 | 8,000   |  |
| Debtors (Since August, 2016 to at present)                                                              |                                                                                                        |                   | -                 | 9,292   |  |
| Creditors (Since September, 2016 to at present)                                                         |                                                                                                        |                   | -                 | (5,000) |  |
| Decoration (fixture and fittings)                                                                       |                                                                                                        |                   | -                 | 7,800   |  |
| Total Capital                                                                                           |                                                                                                        |                   | 80,000            | 236,000 |  |