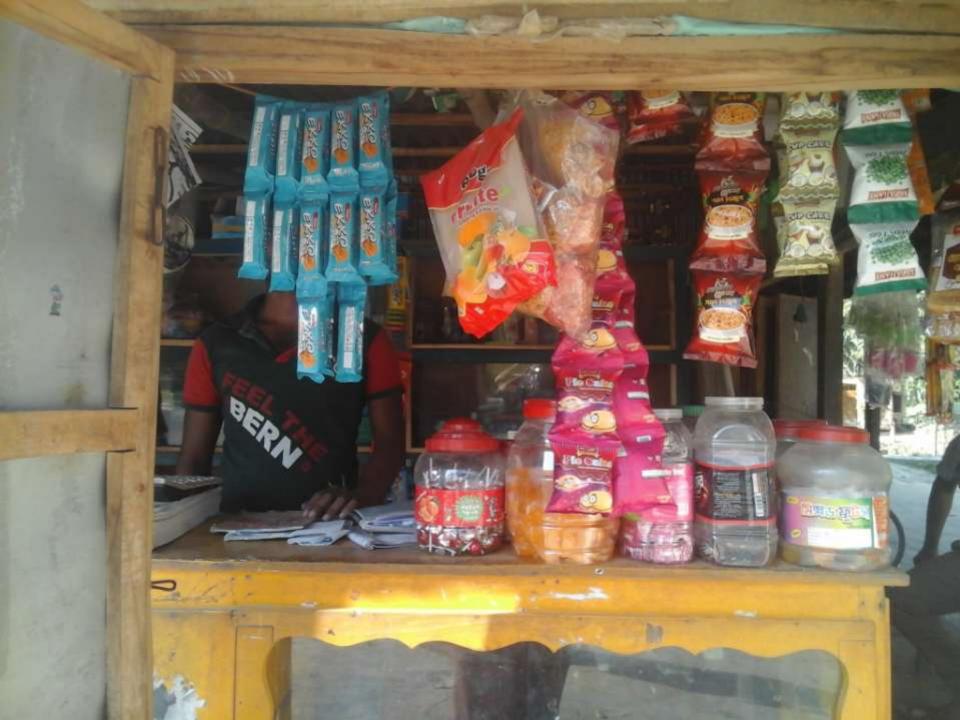

## PROPOSED NOBIN UDYOKTA BUSINESS INFO

| Business Name                                                                                                                                                                            | : | Apple Store                                                                                                   |
|------------------------------------------------------------------------------------------------------------------------------------------------------------------------------------------|---|---------------------------------------------------------------------------------------------------------------|
| Address/ Location                                                                                                                                                                        | : | Jamalpur Bazar,Gobindaganj,Gaibandha.                                                                         |
| Total Investment in BDT                                                                                                                                                                  | : | Tk. 236,000                                                                                                   |
| Financing                                                                                                                                                                                | : | Self Tk.156,000(from existing business) Required Investment Tk. 80,000 (as equity)                            |
| Present salary/drawings from business                                                                                                                                                    | : | BDT 2,500 (Two thousand five hunderd)                                                                         |
| Proposed Salary                                                                                                                                                                          | : | BDT 3,500 (Three thousand five hunderd)                                                                       |
| Proposed Business Implementation Plan  (i) % of present gross profit margin  (ii) Estimated % of proposed gross profit margin  (iii) In future risk mgt. plan (from fire, disaster etc.) | : | On products 15% & commission of bKash, Flexi load 100% On products 15% & commission of bKash, Flexi load 100% |

### PRESENT & PROPOSED INVESTMENT BREAKDOWN

| Particulars                                                                                             |                                                                                                        |                   |                   | Total   |  |
|---------------------------------------------------------------------------------------------------------|--------------------------------------------------------------------------------------------------------|-------------------|-------------------|---------|--|
| Existing                                                                                                | Proposed                                                                                               | Business<br>(BDT) | Proposed<br>(BDT) | (BDT)   |  |
| Investment in products (Grocery Item, Bakery Item, Soft-Drinks, Cycle-Rickshaw parts, Stationary etc.)  | Investment in products (Grocery Item, Bakery Item, Soft-Drinks, Cycle-Rickshaw parts, Stationary etc.) | 81,108            | 50,000            | 131,108 |  |
| Investment in Machineries (Refrigerator-1, Weight Machine-1, Mobile set, Calculator-1, Light, Fan etc.) |                                                                                                        |                   | -                 | 26,800  |  |
| Investment in bKash and flexi item                                                                      |                                                                                                        |                   | 30,000            | 58,000  |  |
| Cash in hand                                                                                            |                                                                                                        |                   | -                 | 8,000   |  |
| Debtors (Since August, 2016 to at present)                                                              |                                                                                                        |                   | -                 | 9,292   |  |
| Creditors (Since September, 2016 to at present)                                                         |                                                                                                        |                   | -                 | (5,000) |  |
| Decoration (fixture and fittings)                                                                       |                                                                                                        |                   | -                 | 7,800   |  |
| Total Capital                                                                                           |                                                                                                        |                   | 80,000            | 236,000 |  |