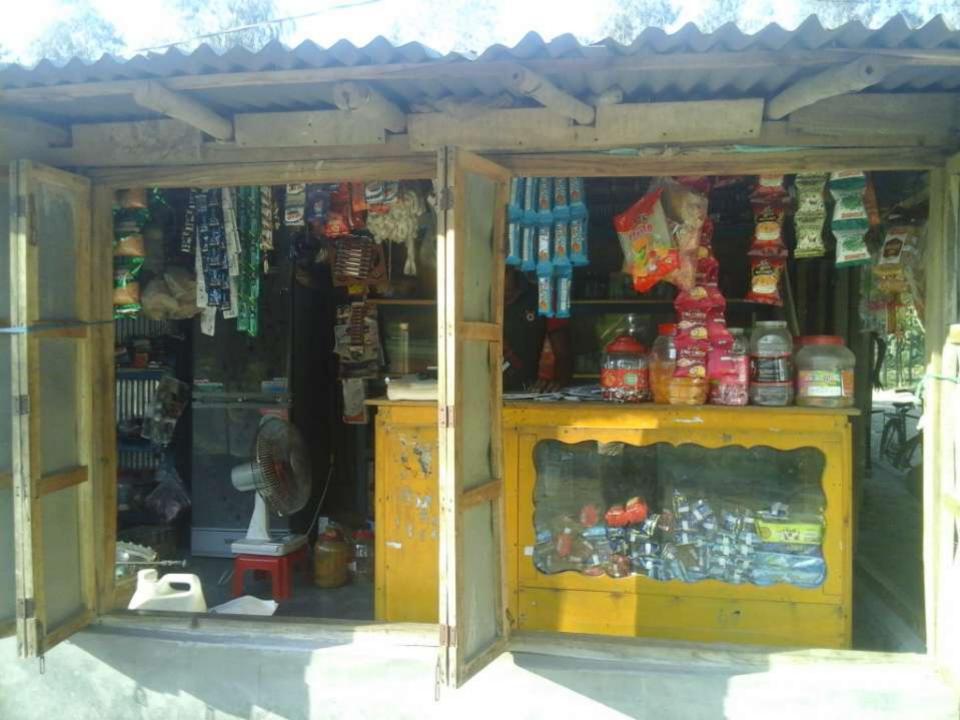

## PROPOSED NOBIN UDYOKTA BUSINESS INFO

| Business Name                                                                                                                                                                            | : | Apple Store                                                                                                   |
|------------------------------------------------------------------------------------------------------------------------------------------------------------------------------------------|---|---------------------------------------------------------------------------------------------------------------|
| Address/ Location                                                                                                                                                                        | : | Jamalpur Bazar,Gobindaganj,Gaibandha.                                                                         |
| Total Investment in BDT                                                                                                                                                                  | : | Tk. 236,000                                                                                                   |
| Financing                                                                                                                                                                                | : | Self Tk.156,000(from existing business) Required Investment Tk. 80,000 (as equity)                            |
| Present salary/drawings from business                                                                                                                                                    | : | BDT 2,500 (Two thousand five hunderd)                                                                         |
| Proposed Salary                                                                                                                                                                          | : | BDT 3,500 (Three thousand five hunderd)                                                                       |
| Proposed Business Implementation Plan  (i) % of present gross profit margin  (ii) Estimated % of proposed gross profit margin  (iii) In future risk mgt. plan (from fire, disaster etc.) | : | On products 15% & commission of bKash, Flexi load 100% On products 15% & commission of bKash, Flexi load 100% |

### PRESENT & PROPOSED INVESTMENT BREAKDOWN

| Particulars                                                                                             |                                                                                                        |                   |                   | Total   |  |
|---------------------------------------------------------------------------------------------------------|--------------------------------------------------------------------------------------------------------|-------------------|-------------------|---------|--|
| Existing                                                                                                | Proposed                                                                                               | Business<br>(BDT) | Proposed<br>(BDT) | (BDT)   |  |
| Investment in products (Grocery Item, Bakery Item, Soft-Drinks, Cycle-Rickshaw parts, Stationary etc.)  | Investment in products (Grocery Item, Bakery Item, Soft-Drinks, Cycle-Rickshaw parts, Stationary etc.) | 81,108            | 50,000            | 131,108 |  |
| Investment in Machineries (Refrigerator-1, Weight Machine-1, Mobile set, Calculator-1, Light, Fan etc.) |                                                                                                        |                   | -                 | 26,800  |  |
| Investment in bKash and flexi item                                                                      |                                                                                                        |                   | 30,000            | 58,000  |  |
| Cash in hand                                                                                            |                                                                                                        |                   | -                 | 8,000   |  |
| Debtors (Since August, 2016 to at present)                                                              |                                                                                                        |                   | -                 | 9,292   |  |
| Creditors (Since September, 2016 to at present)                                                         |                                                                                                        |                   | -                 | (5,000) |  |
| Decoration (fixture and fittings)                                                                       |                                                                                                        |                   | -                 | 7,800   |  |
| Total Capital                                                                                           |                                                                                                        |                   | 80,000            | 236,000 |  |