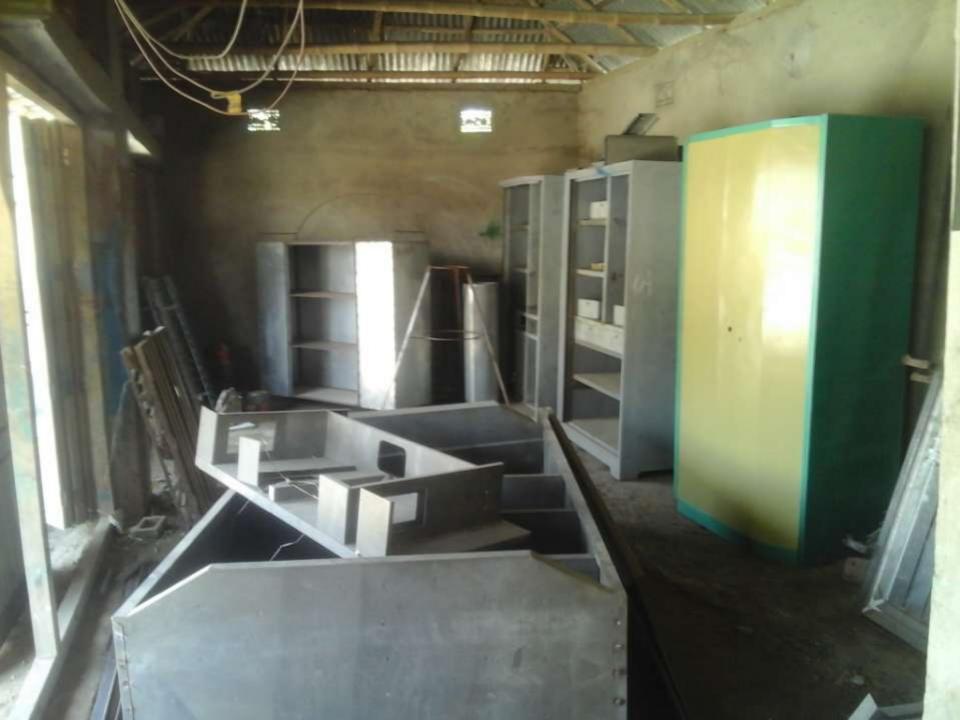

# Pictures

## PROPOSED NOBIN UDYOKTA BUSINESS INFO

| LORGING BY HIS ING                                                                                                                                                                    | 1911 | RENIA TENDENTE TO RENIZEDE ZZ. TINHEN                                                  |  |
|---------------------------------------------------------------------------------------------------------------------------------------------------------------------------------------|------|----------------------------------------------------------------------------------------|--|
| Business Name                                                                                                                                                                         | :    | Jim Steel Furniture                                                                    |  |
| Address/ Location                                                                                                                                                                     | :    | Kumorpur Bazar,Gobindaganj,Gaibandha.                                                  |  |
| Total Investment in BDT                                                                                                                                                               | :    | Tk.846,000                                                                             |  |
| Financing                                                                                                                                                                             | :    | Self Tk.696,000(from existing business) Required Investment Tk. 150,000 (as equity)    |  |
| Present salary/drawings from business                                                                                                                                                 | :    | BDT 10,000 (Ten thousand)                                                              |  |
| Proposed Salary                                                                                                                                                                       | :    | BDT 12,000 (Twelve thousand)                                                           |  |
| Proposed Business Implementation Plan (i) % of present gross profit margin (ii) Estimated % of proposed gross profit margin (iii) In future risk mgt. plan (from fire, disaster etc.) | :    | On Products Average 40% and servicing 100%  On Products Average 40% and servicing 100% |  |