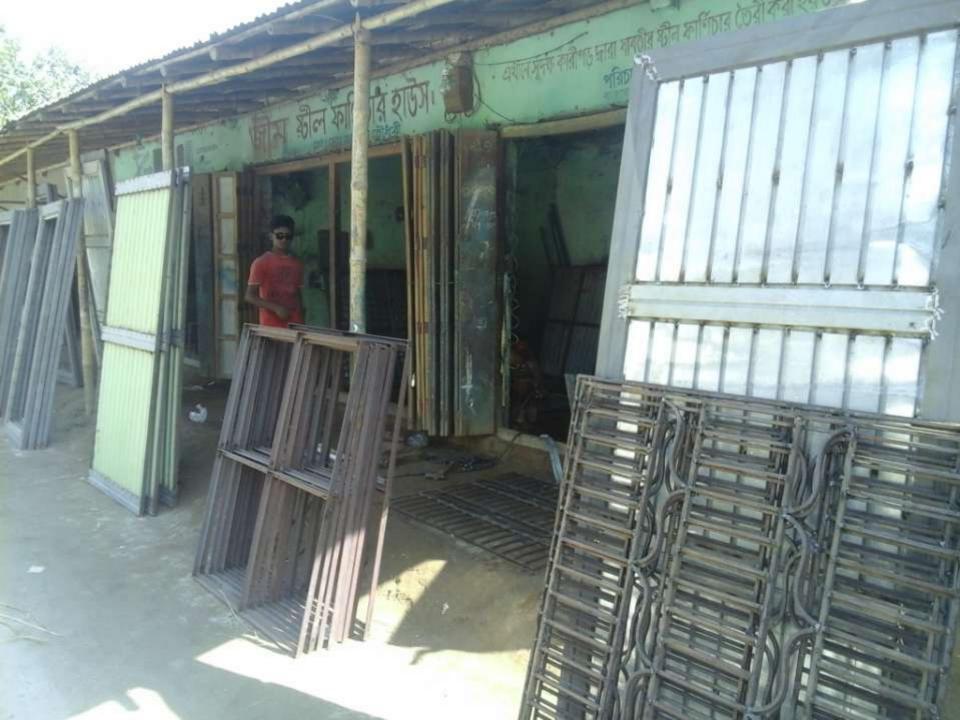

# Pictures

## PROPOSED NOBIN UDYOKTA BUSINESS INFO

| LORGING BY HIS ING                                                                                                                                                                    | 1911 | RENIA TENDENTE TO RENIZEDE ZZ. TINHEN                                                  |  |
|---------------------------------------------------------------------------------------------------------------------------------------------------------------------------------------|------|----------------------------------------------------------------------------------------|--|
| Business Name                                                                                                                                                                         | :    | Jim Steel Furniture                                                                    |  |
| Address/ Location                                                                                                                                                                     | :    | Kumorpur Bazar,Gobindaganj,Gaibandha.                                                  |  |
| Total Investment in BDT                                                                                                                                                               | :    | Tk.846,000                                                                             |  |
| Financing                                                                                                                                                                             | :    | Self Tk.696,000(from existing business) Required Investment Tk. 150,000 (as equity)    |  |
| Present salary/drawings from business                                                                                                                                                 | :    | BDT 10,000 (Ten thousand)                                                              |  |
| Proposed Salary                                                                                                                                                                       | :    | BDT 12,000 (Twelve thousand)                                                           |  |
| Proposed Business Implementation Plan (i) % of present gross profit margin (ii) Estimated % of proposed gross profit margin (iii) In future risk mgt. plan (from fire, disaster etc.) | :    | On Products Average 40% and servicing 100%  On Products Average 40% and servicing 100% |  |