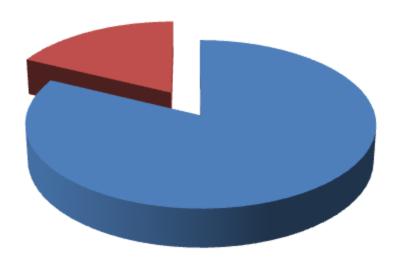

### **SOURCE OF FINANCE**

- Entrepreneur's Contribution BDT 696,000
- GTT's Investment BDT.150,000
- Total Capital BDT. 846,000

GTT's Investment 18%

Entrepreneur's Contribution 82%