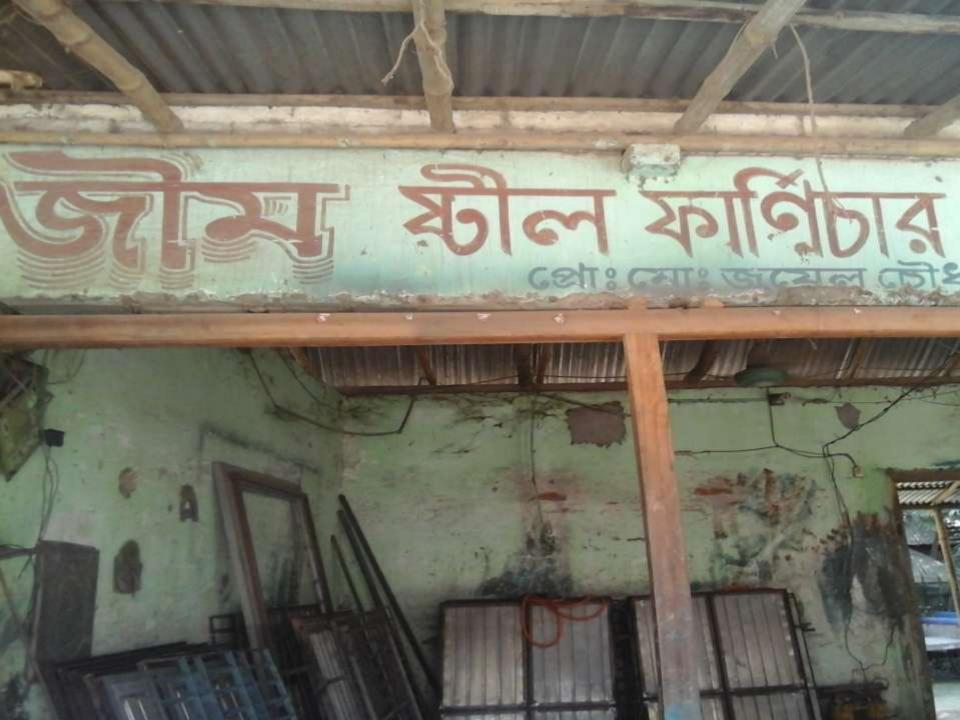

### Proposed NU Business Name : Jim Steel Furniture

Business Category: General Retail & Whole Sale

Business Proposal Identified by ; Md. Jamshed Ali Sarker, Assistant Officer Gobindaganj Unit, Gaibandha.

## PROPOSED NOBIN UDYOKTA BUSINESS INFO

| LORGING BY HIS ING                                                                                                                                                                    | 1911 | RENIA TENDENTE TO RENIZEDE ZZ. TINHEN                                                  |  |
|---------------------------------------------------------------------------------------------------------------------------------------------------------------------------------------|------|----------------------------------------------------------------------------------------|--|
| Business Name                                                                                                                                                                         | :    | Jim Steel Furniture                                                                    |  |
| Address/ Location                                                                                                                                                                     | :    | Kumorpur Bazar,Gobindaganj,Gaibandha.                                                  |  |
| Total Investment in BDT                                                                                                                                                               | :    | Tk.846,000                                                                             |  |
| Financing                                                                                                                                                                             | :    | Self Tk.696,000(from existing business) Required Investment Tk. 150,000 (as equity)    |  |
| Present salary/drawings from business                                                                                                                                                 | :    | BDT 10,000 (Ten thousand)                                                              |  |
| Proposed Salary                                                                                                                                                                       | :    | BDT 12,000 (Twelve thousand)                                                           |  |
| Proposed Business Implementation Plan (i) % of present gross profit margin (ii) Estimated % of proposed gross profit margin (iii) In future risk mgt. plan (from fire, disaster etc.) | :    | On Products Average 40% and servicing 100%  On Products Average 40% and servicing 100% |  |