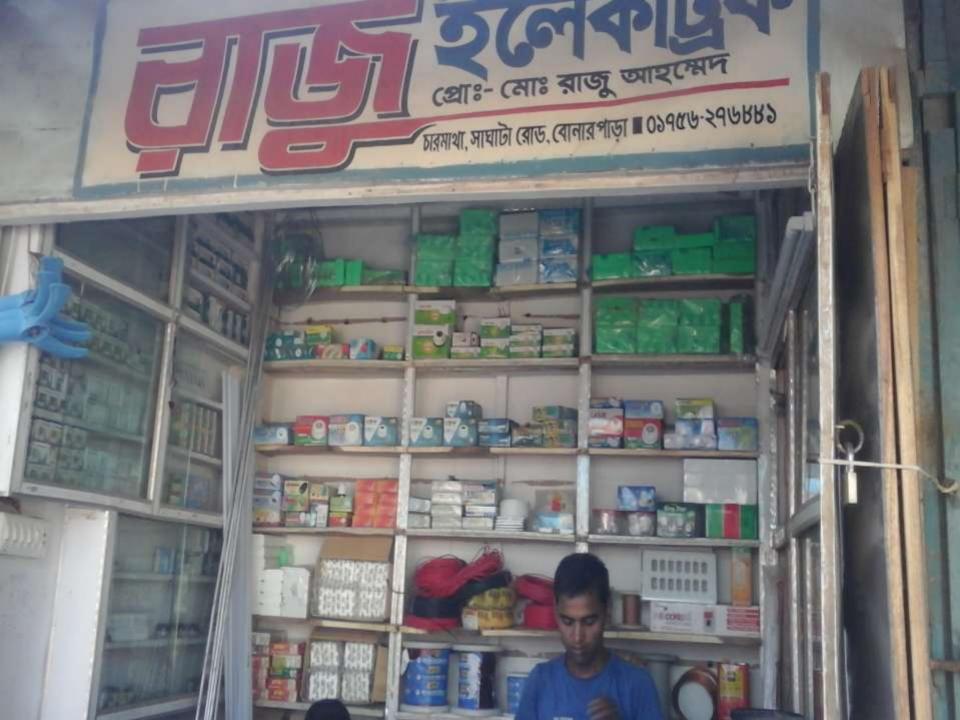

## PROPOSED NOBIN UDYOKTA BUSINESS INFO

| Business Name                                                                                                                                                                         | :   | Raju Electrics                                                                    |
|---------------------------------------------------------------------------------------------------------------------------------------------------------------------------------------|-----|-----------------------------------------------------------------------------------|
| Address/ Location                                                                                                                                                                     | :   | Bonarpara Bazar, Saghata, Gaibandha.                                              |
| Total Investment in BDT                                                                                                                                                               | :   | Tk. 302,500                                                                       |
| Financing                                                                                                                                                                             | •   | Self Tk.232,500 (from existing business) Required Investment Tk.70,000(as equity) |
| Present salary/drawings from business                                                                                                                                                 | :   | BDT 6,000 (Six thousand)                                                          |
| Proposed Salary                                                                                                                                                                       | :   | BDT 7,000 (Seven thousand)                                                        |
| Proposed Business Implementation Plan (i) % of present gross profit margin (ii) Estimated % of proposed gross profit margin (iii) In future risk mgt. plan (from fire, disaster etc.) | : : | On Products 12% & Servicing 80%  On Products 12% & Servicing 80%                  |

### PRESENT & PROPOSED INVESTMENT BREAKDOWN

| Particulars                                                                             |                                                                                                                                                                       |         | Proposed | Total   |  |
|-----------------------------------------------------------------------------------------|-----------------------------------------------------------------------------------------------------------------------------------------------------------------------|---------|----------|---------|--|
| Existing                                                                                | Proposed                                                                                                                                                              | (BDT)   | (BDT)    | (BDT)   |  |
| capacitor, fiber, bearing, meter board etc.)                                            | Investment in products (Different types of Electric Items such as B.R.B cable, energy blub, M.E.P board, switch, socket, capacitor, fiber, bearing, meter board etc.) | 104,100 | 70,000   | 174,100 |  |
| Investment in Machineries and Equipments (Dice, Hand drill, Pipe bluz, Light, Fan etc.) |                                                                                                                                                                       |         | -        | 5,200   |  |
| Cash in Hand                                                                            |                                                                                                                                                                       |         | -        | 2,200   |  |
| Debtors (Since August, 2016 to at present)                                              |                                                                                                                                                                       |         | -        | 7,000   |  |
| Advance for shop                                                                        |                                                                                                                                                                       | 100,000 | -        | 100,000 |  |
| Decoration ( fixture and fittings)                                                      |                                                                                                                                                                       | 14,000  | -        | 14,000  |  |
| Total Capit                                                                             | al                                                                                                                                                                    | 232,500 | 70,000   | 302,500 |  |