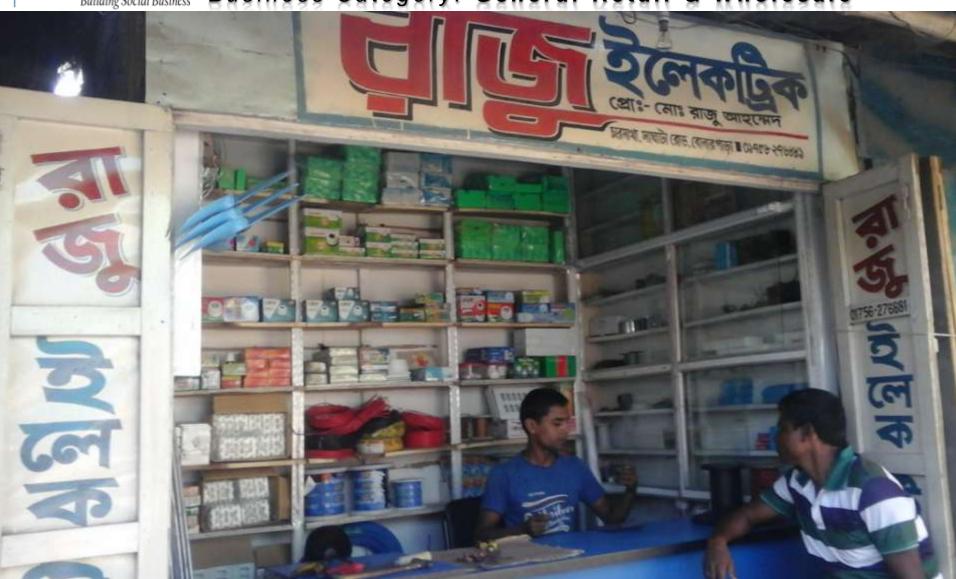

## PROPOSED NOBIN UDYOKTA BUSINESS INFO

| Business Name                                                                                                                                                                         | :   | Raju Electrics                                                                    |
|---------------------------------------------------------------------------------------------------------------------------------------------------------------------------------------|-----|-----------------------------------------------------------------------------------|
| Address/ Location                                                                                                                                                                     | :   | Bonarpara Bazar, Saghata, Gaibandha.                                              |
| Total Investment in BDT                                                                                                                                                               | :   | Tk. 302,500                                                                       |
| Financing                                                                                                                                                                             | •   | Self Tk.232,500 (from existing business) Required Investment Tk.70,000(as equity) |
| Present salary/drawings from business                                                                                                                                                 | :   | BDT 6,000 (Six thousand)                                                          |
| Proposed Salary                                                                                                                                                                       | :   | BDT 7,000 (Seven thousand)                                                        |
| Proposed Business Implementation Plan (i) % of present gross profit margin (ii) Estimated % of proposed gross profit margin (iii) In future risk mgt. plan (from fire, disaster etc.) | : : | On Products 12% & Servicing 80%  On Products 12% & Servicing 80%                  |

# Pictures