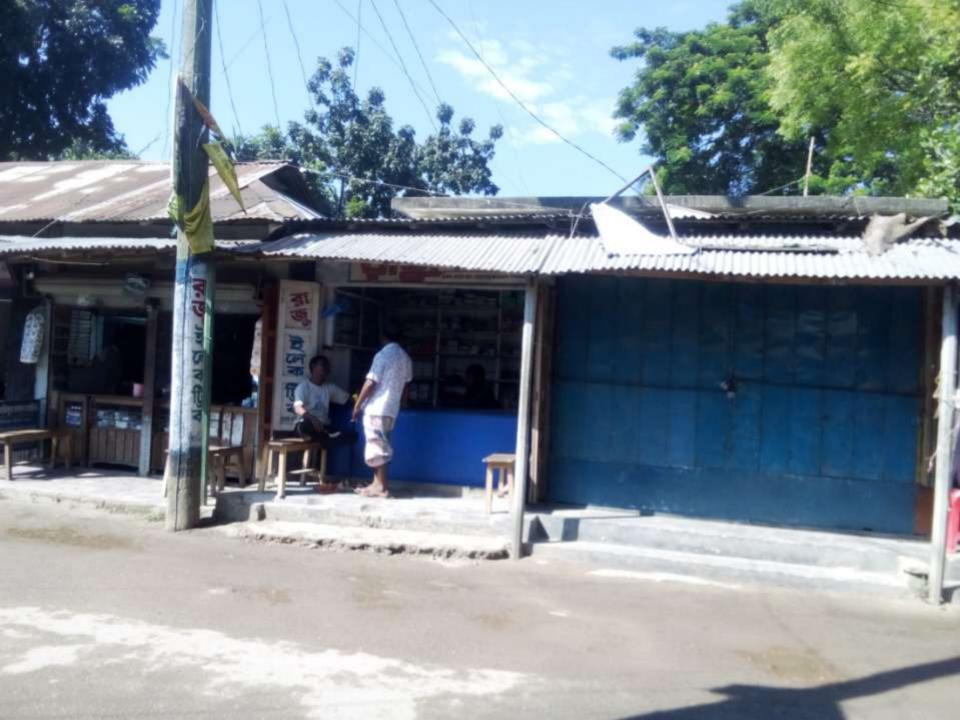

## PROPOSED NOBIN UDYOKTA BUSINESS INFO

| Business Name                                                                                                                                                                         | :   | Raju Electrics                                                                    |
|---------------------------------------------------------------------------------------------------------------------------------------------------------------------------------------|-----|-----------------------------------------------------------------------------------|
| Address/ Location                                                                                                                                                                     | :   | Bonarpara Bazar, Saghata, Gaibandha.                                              |
| Total Investment in BDT                                                                                                                                                               | :   | Tk. 302,500                                                                       |
| Financing                                                                                                                                                                             | •   | Self Tk.232,500 (from existing business) Required Investment Tk.70,000(as equity) |
| Present salary/drawings from business                                                                                                                                                 | :   | BDT 6,000 (Six thousand)                                                          |
| Proposed Salary                                                                                                                                                                       | :   | BDT 7,000 (Seven thousand)                                                        |
| Proposed Business Implementation Plan (i) % of present gross profit margin (ii) Estimated % of proposed gross profit margin (iii) In future risk mgt. plan (from fire, disaster etc.) | : : | On Products 12% & Servicing 80%  On Products 12% & Servicing 80%                  |