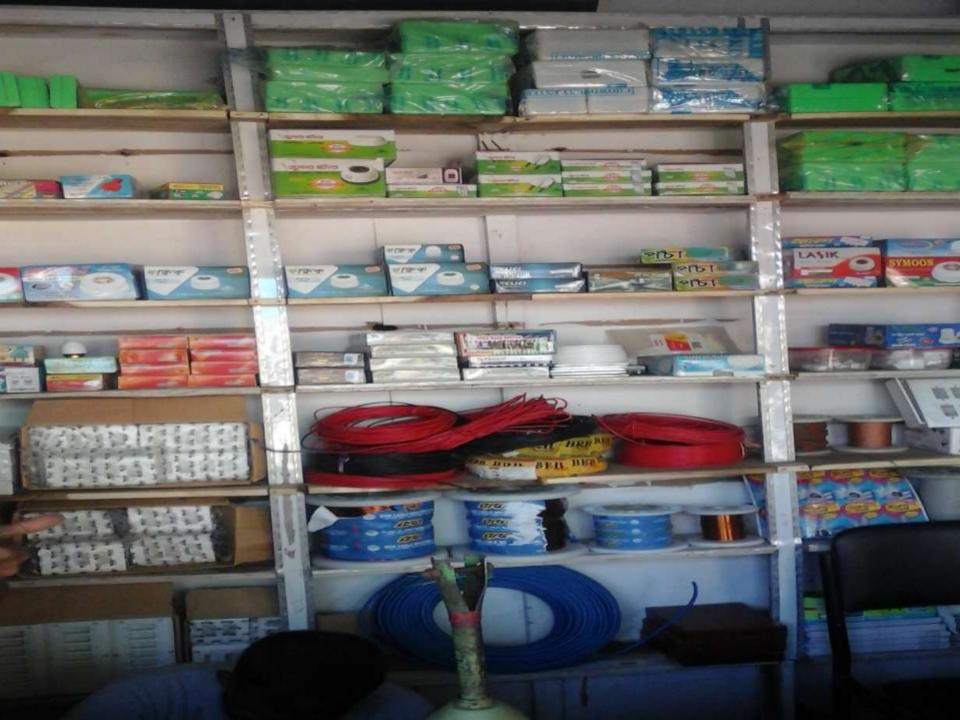

### PRESENT & PROPOSED INVESTMENT BREAKDOWN

| Particulars                                                                             |                                                                                                                                                                       |         | Proposed | Total   |  |
|-----------------------------------------------------------------------------------------|-----------------------------------------------------------------------------------------------------------------------------------------------------------------------|---------|----------|---------|--|
| Existing                                                                                | Proposed                                                                                                                                                              | (BDT)   | (BDT)    | (BDT)   |  |
| capacitor, fiber, bearing, meter board etc.)                                            | Investment in products (Different types of Electric Items such as B.R.B cable, energy blub, M.E.P board, switch, socket, capacitor, fiber, bearing, meter board etc.) | 104,100 | 70,000   | 174,100 |  |
| Investment in Machineries and Equipments (Dice, Hand drill, Pipe bluz, Light, Fan etc.) |                                                                                                                                                                       |         | -        | 5,200   |  |
| Cash in Hand                                                                            |                                                                                                                                                                       |         | -        | 2,200   |  |
| Debtors (Since August, 2016 to at present)                                              |                                                                                                                                                                       |         | -        | 7,000   |  |
| Advance for shop                                                                        |                                                                                                                                                                       | 100,000 | -        | 100,000 |  |
| Decoration ( fixture and fittings)                                                      |                                                                                                                                                                       | 14,000  | -        | 14,000  |  |
| Total Capit                                                                             | al                                                                                                                                                                    | 232,500 | 70,000   | 302,500 |  |