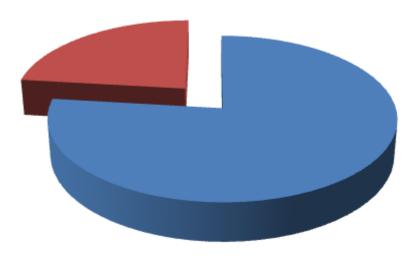

## SOURCE OF FINANCE

- Entrepreneur's Contribution BDT 232,500
- GTT's Investment BDT 70,000
- Total Capital BDT 302,500

GTT's Investment 23%

Entrepreneur's Contribution 77%