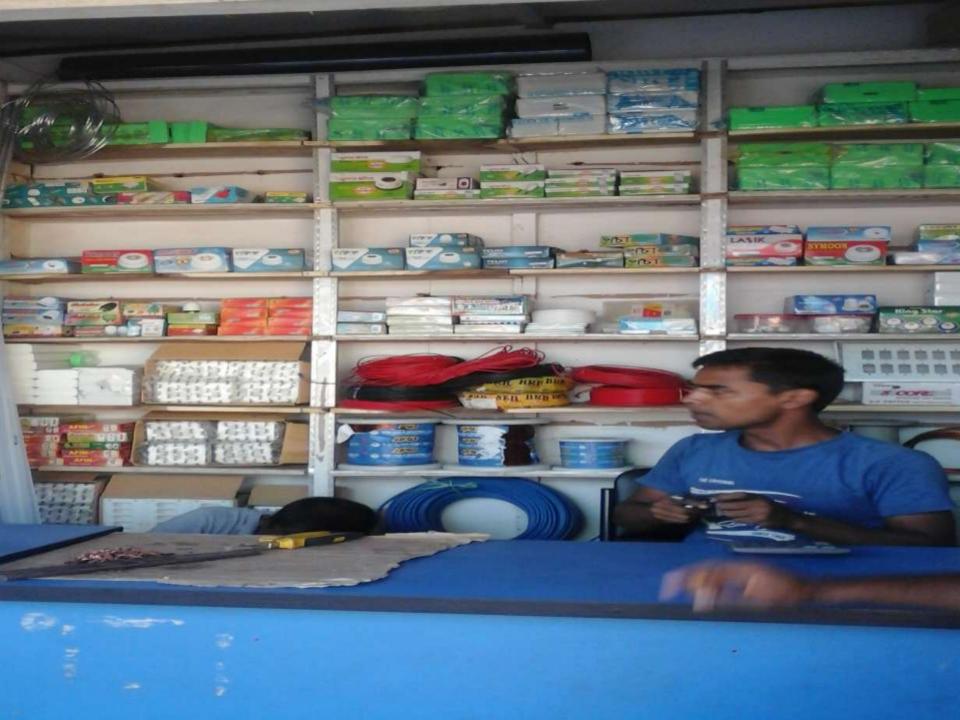

### PRESENT & PROPOSED INVESTMENT BREAKDOWN

| Particulars                                                                             |                                                                                                                                                                       |         | Proposed | Total   |  |
|-----------------------------------------------------------------------------------------|-----------------------------------------------------------------------------------------------------------------------------------------------------------------------|---------|----------|---------|--|
| Existing                                                                                | Proposed                                                                                                                                                              | (BDT)   | (BDT)    | (BDT)   |  |
| capacitor, fiber, bearing, meter board etc.)                                            | Investment in products (Different types of Electric Items such as B.R.B cable, energy blub, M.E.P board, switch, socket, capacitor, fiber, bearing, meter board etc.) | 104,100 | 70,000   | 174,100 |  |
| Investment in Machineries and Equipments (Dice, Hand drill, Pipe bluz, Light, Fan etc.) |                                                                                                                                                                       |         | -        | 5,200   |  |
| Cash in Hand                                                                            |                                                                                                                                                                       |         | -        | 2,200   |  |
| Debtors (Since August, 2016 to at present)                                              |                                                                                                                                                                       |         | -        | 7,000   |  |
| Advance for shop                                                                        |                                                                                                                                                                       | 100,000 | -        | 100,000 |  |
| Decoration ( fixture and fittings)                                                      |                                                                                                                                                                       | 14,000  | -        | 14,000  |  |
| Total Capit                                                                             | al                                                                                                                                                                    | 232,500 | 70,000   | 302,500 |  |