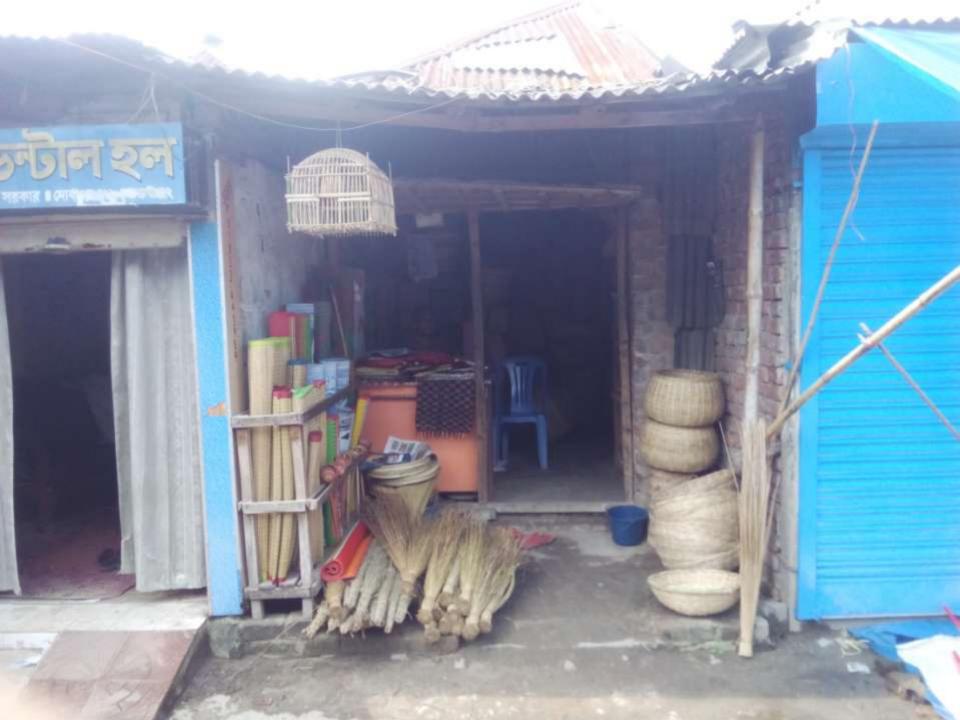

## **PROPOSED NOBIN UDYOKTA BUSINESS INFO**

| Business Name                                                | : | Orpon Kutir Shilpo                                                                   |
|--------------------------------------------------------------|---|--------------------------------------------------------------------------------------|
| Address/ Location                                            | : | Bonarpara Bazar, Saghata, Gaibandha.                                                 |
| Total Investment in BDT                                      | : | Tk. 199,000                                                                          |
| Financing                                                    | : | Self Tk.139,000 (from existing business)<br>Required Investment Tk.60,000(as equity) |
| Present salary/drawings from business                        | : | BDT 7000 (Seven thousand)                                                            |
| Proposed Salary                                              | : | BDT 8000 (Eight thousand)                                                            |
| Proposed Business<br>Implementation Plan                     |   |                                                                                      |
| (i) % of present gross profit margin                         | : | On an average 15%                                                                    |
| (ii) Estimated % of proposed gross profit margin             | : | On an average 15%                                                                    |
| (iii) In future risk mgt. plan<br>(from fire, disaster etc.) | : |                                                                                      |

## **INFO ON EXISTING BUSINESS OPERATIONS**

| Dertieulere                                  | Existing Business (BDT) |         |           |  |  |  |
|----------------------------------------------|-------------------------|---------|-----------|--|--|--|
| Particulars                                  | Daily                   | Monthly | Yearly    |  |  |  |
| Sales income from products                   | 3,000                   | 84,000  | 1,008,000 |  |  |  |
| Total income from sales (A)                  | 3,000                   | 84,000  | 1,008,000 |  |  |  |
| Less: Cost of Sales / Products (B)           | 2,550                   | 71,400  | 856,800   |  |  |  |
| Gross Profit (C) [C=(A-B)]                   | 450                     | 12,600  | 151,200   |  |  |  |
| Less: Operating Cost:                        |                         |         |           |  |  |  |
| Electricity bill                             |                         | 500     | 6,000     |  |  |  |
| Generator Bill                               |                         | 100     | 1,200     |  |  |  |
| Shop rent (Self)                             |                         | -       | -         |  |  |  |
| Night Guard Bill                             |                         | 50      | 600       |  |  |  |
| Mobile bill                                  |                         | 400     | 4,800     |  |  |  |
| Ownership Transfer Fee                       |                         | -       | -         |  |  |  |
| Present Salary (Family & Self)               |                         | 7,000   | 84,000    |  |  |  |
| Other Cost (Stationary & Entertainment etc.) |                         | 300     | 3,600     |  |  |  |
| Non Cash Item:                               |                         |         |           |  |  |  |
| Depreciation Expenses                        |                         | 41      | 497       |  |  |  |
| Total Operating Cost (D)                     |                         | 8,391   | 100,697   |  |  |  |
| Net Profit (C-D):                            |                         | 4,209   | 50,504    |  |  |  |