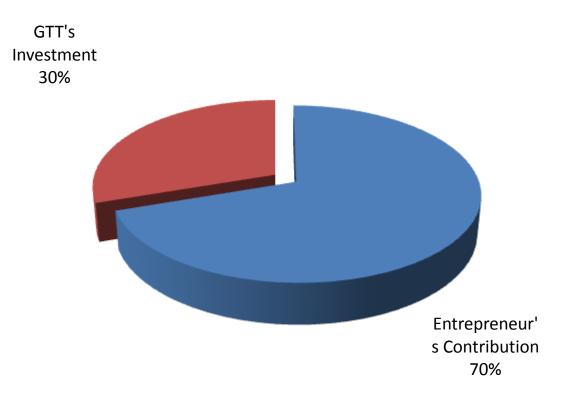

Entrepreneur's Contribution BDT 139,000
 GTT's Investment BDT 60,000
 Total Capital BDT 199,000