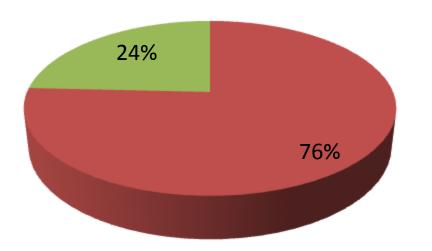

| Proposed Nobin Udyokta Business Info                 |   |                                                                                                                                                                                                                                                                                                                                                           |  |  |  |
|------------------------------------------------------|---|-----------------------------------------------------------------------------------------------------------------------------------------------------------------------------------------------------------------------------------------------------------------------------------------------------------------------------------------------------------|--|--|--|
| Business Name                                        | : | AKIB TELECOM                                                                                                                                                                                                                                                                                                                                              |  |  |  |
| Location                                             | : | Solaniya Bajar                                                                                                                                                                                                                                                                                                                                            |  |  |  |
| Total Investment in BDT                              | : | BDT 330000/-                                                                                                                                                                                                                                                                                                                                              |  |  |  |
| Financing                                            | : | Self BDT 250000/-(from existing business) 76%<br>Required Investment BDT 80000/-(as equity) 24%                                                                                                                                                                                                                                                           |  |  |  |
| Present salary/drawings<br>from business (estimates) | : | BDT 5,000/-                                                                                                                                                                                                                                                                                                                                               |  |  |  |
| Proposed Salary                                      | : | BDT 5,000/-                                                                                                                                                                                                                                                                                                                                               |  |  |  |
| Implementation                                       | : | <ul> <li>The business is planned to be scaled up by investment in existing goods like; Mobile, camera accessories etc.</li> <li>Average 20% gain on sale.</li> <li>The business is operating by entrepreneur. Existing no employees.</li> <li>The shop is rented.</li> <li>Collects goods from Feni.</li> <li>Agreed grace period is 3 months.</li> </ul> |  |  |  |