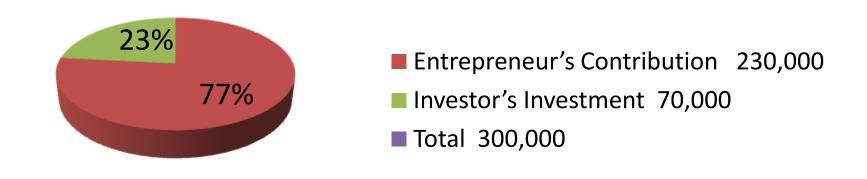

| Proposed Nobin Udyokta Business Info              |   |                                                                                                                                                                                                                                                                                              |  |
|---------------------------------------------------|---|----------------------------------------------------------------------------------------------------------------------------------------------------------------------------------------------------------------------------------------------------------------------------------------------|--|
| Business Name                                     | : | ANIS ELECTRONICS AND MIKE SERVICE                                                                                                                                                                                                                                                            |  |
| Location                                          | : | Mokbule Tek, Dagonbhuiyan                                                                                                                                                                                                                                                                    |  |
| Total Investment in BDT                           | : | BDT 300,000/-                                                                                                                                                                                                                                                                                |  |
| Financing                                         | : | Self BDT 230,000/-(from existing business) 77%                                                                                                                                                                                                                                               |  |
|                                                   |   | Required Investment BDT 70,000/-(as equity) 23%                                                                                                                                                                                                                                              |  |
| Present salary/drawings from business (estimates) | : | BDT 5,000/-                                                                                                                                                                                                                                                                                  |  |
| Proposed Salary                                   | : | BDT 5,000/-                                                                                                                                                                                                                                                                                  |  |
| Size of shop                                      | : | 10 ft x 12ft = 120 square ft                                                                                                                                                                                                                                                                 |  |
| Implementation                                    | : | <ul> <li>The entrepreneur provide mike service.</li> <li>Average 60% gain on sales.</li> <li>The business is operating by the entrepreneur himself. He has no employee.</li> <li>The shop is rented.</li> <li>Collects goods from Feni.</li> <li>Agreed grace period is 3 months.</li> </ul> |  |

| Investment Breakdown |         |       |         |          |                   |        |          |
|----------------------|---------|-------|---------|----------|-------------------|--------|----------|
|                      | Existin | g     |         | Proposed |                   |        |          |
| Particulars          | Qty.    | Unit  | Amount  | Qty.     | <b>Unit Price</b> | Amount | Proposed |
|                      |         | Price | (BDT)   |          |                   | (BDT)  | Total    |
| Light                | 100     | 1000  | 100,000 | 0        | 0                 | 0      | 100,000  |
| Mike                 | 10      | 3000  | 30,000  | 0        | 0                 | 0      | 30,000   |
| Speaker              | 4       | 10000 | 40,000  | 0        | 0                 | 0      | 40,000   |
| Generator            | 3       | 20000 | 60,000  | 0        | 0                 | 0      | 60,000   |
| Mike Machine         | 0       | 0     | 0       | 1        | 55000             | 55,000 | 55,000   |
| Cable                | 0       | 0     | 0       | 15       | 1000              | 15,000 | 15,000   |
| Total                | 117     |       | 230,000 | 16       |                   | 70,000 | 300,000  |