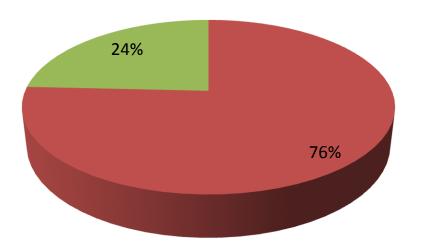

| Proposed Nobin Udyokta Business Info                 |   |                                                                                                                                                                                                                                                                                                                                             |  |  |  |
|------------------------------------------------------|---|---------------------------------------------------------------------------------------------------------------------------------------------------------------------------------------------------------------------------------------------------------------------------------------------------------------------------------------------|--|--|--|
| Business Name                                        | : | JILANI STORE                                                                                                                                                                                                                                                                                                                                |  |  |  |
| Location                                             | : | Poddar pukur bagerhat road, beker bajar, dagonvuiyan, feni                                                                                                                                                                                                                                                                                  |  |  |  |
| Total Investment in BDT                              | : | BDT 330000/-                                                                                                                                                                                                                                                                                                                                |  |  |  |
| Financing                                            | : | Self BDT 250000/-(from existing business) 76%<br>Required Investment BDT 80000/-(as equity) 24%                                                                                                                                                                                                                                             |  |  |  |
| Present salary/drawings<br>from business (estimates) | : | BDT 5,000/-                                                                                                                                                                                                                                                                                                                                 |  |  |  |
| Proposed Salary                                      | : | BDT 5,000/-                                                                                                                                                                                                                                                                                                                                 |  |  |  |
| Implementation                                       | : | <ul> <li>The business is planned to be scaled up by investment in existing goods like; Grocery item etc.</li> <li>Average 15% gain on sale.</li> <li>The business is operating by entrepreneur. Existing no employees.</li> <li>The shop is rented.</li> <li>Collects goods from Feni.</li> <li>Agreed grace period is 3 months.</li> </ul> |  |  |  |