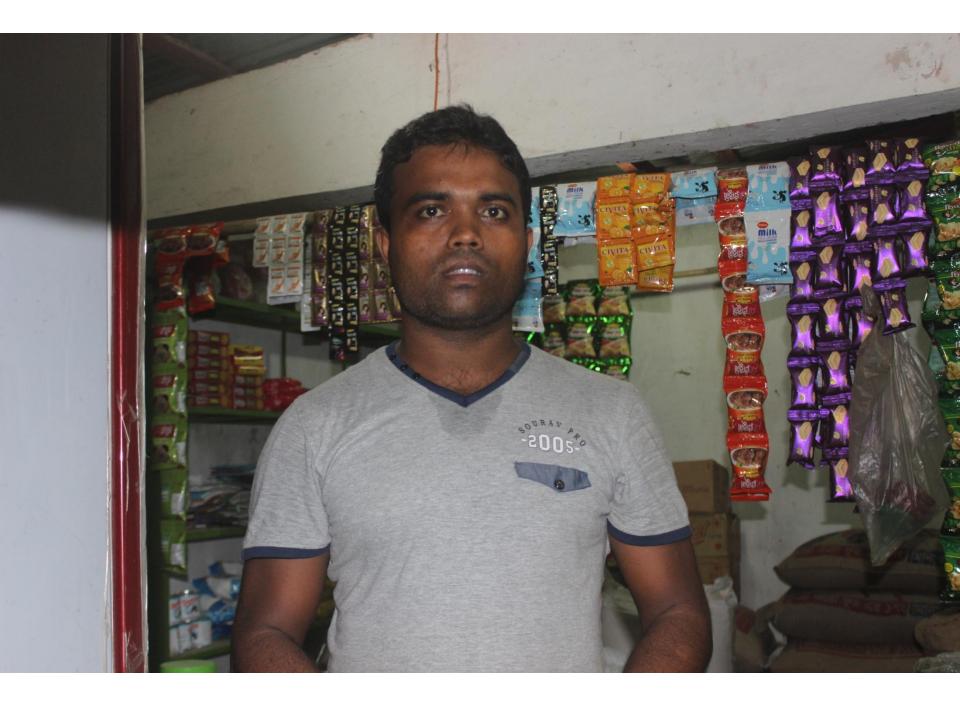

| Proposed Nobin Udyokta Business Info                 |   |                                                                                                                                                                                                                                                                                                                                             |  |  |  |
|------------------------------------------------------|---|---------------------------------------------------------------------------------------------------------------------------------------------------------------------------------------------------------------------------------------------------------------------------------------------------------------------------------------------|--|--|--|
| Business Name                                        | : | JILANI STORE                                                                                                                                                                                                                                                                                                                                |  |  |  |
| Location                                             | : | Poddar pukur bagerhat road, beker bajar, dagonvuiyan, feni                                                                                                                                                                                                                                                                                  |  |  |  |
| Total Investment in BDT                              | : | BDT 330000/-                                                                                                                                                                                                                                                                                                                                |  |  |  |
| Financing                                            | : | Self BDT 250000/-(from existing business) 76%<br>Required Investment BDT 80000/-(as equity) 24%                                                                                                                                                                                                                                             |  |  |  |
| Present salary/drawings<br>from business (estimates) | : | BDT 5,000/-                                                                                                                                                                                                                                                                                                                                 |  |  |  |
| Proposed Salary                                      | : | BDT 5,000/-                                                                                                                                                                                                                                                                                                                                 |  |  |  |
| Implementation                                       | : | <ul> <li>The business is planned to be scaled up by investment in existing goods like; Grocery item etc.</li> <li>Average 15% gain on sale.</li> <li>The business is operating by entrepreneur. Existing no employees.</li> <li>The shop is rented.</li> <li>Collects goods from Feni.</li> <li>Agreed grace period is 3 months.</li> </ul> |  |  |  |