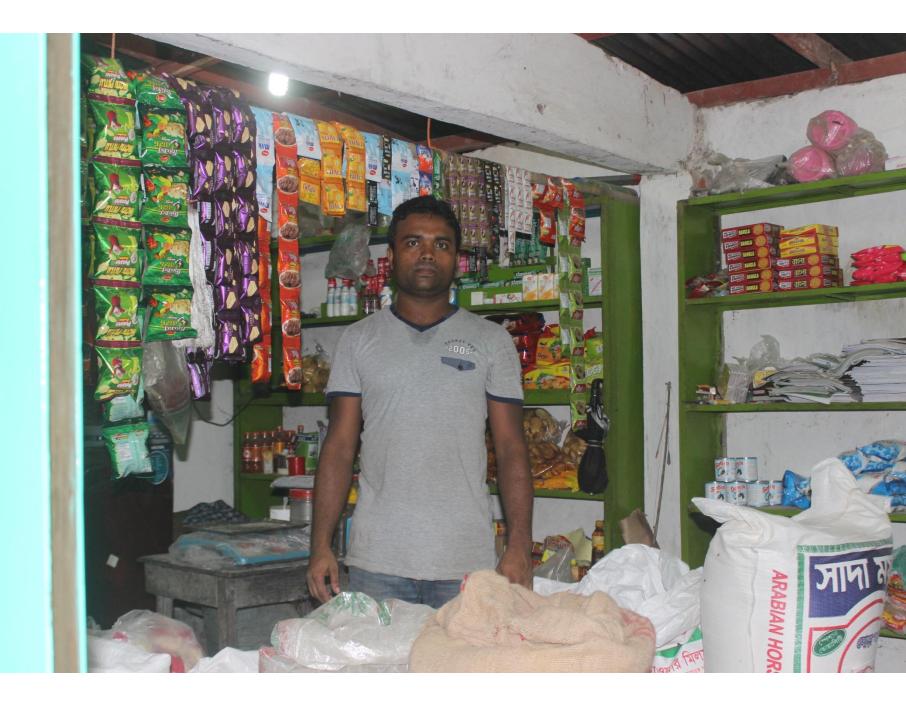

| Proposed Nobin Udyokta Business Info                 |   |                                                                                                                                                                                                                                                                                                                                             |  |  |  |
|------------------------------------------------------|---|---------------------------------------------------------------------------------------------------------------------------------------------------------------------------------------------------------------------------------------------------------------------------------------------------------------------------------------------|--|--|--|
| Business Name                                        | : | JILANI STORE                                                                                                                                                                                                                                                                                                                                |  |  |  |
| Location                                             | : | Poddar pukur bagerhat road, beker bajar, dagonvuiyan, feni                                                                                                                                                                                                                                                                                  |  |  |  |
| Total Investment in BDT                              | : | BDT 330000/-                                                                                                                                                                                                                                                                                                                                |  |  |  |
| Financing                                            | : | Self BDT 250000/-(from existing business) 76%<br>Required Investment BDT 80000/-(as equity) 24%                                                                                                                                                                                                                                             |  |  |  |
| Present salary/drawings<br>from business (estimates) | : | BDT 5,000/-                                                                                                                                                                                                                                                                                                                                 |  |  |  |
| Proposed Salary                                      | : | BDT 5,000/-                                                                                                                                                                                                                                                                                                                                 |  |  |  |
| Implementation                                       | : | <ul> <li>The business is planned to be scaled up by investment in existing goods like; Grocery item etc.</li> <li>Average 15% gain on sale.</li> <li>The business is operating by entrepreneur. Existing no employees.</li> <li>The shop is rented.</li> <li>Collects goods from Feni.</li> <li>Agreed grace period is 3 months.</li> </ul> |  |  |  |