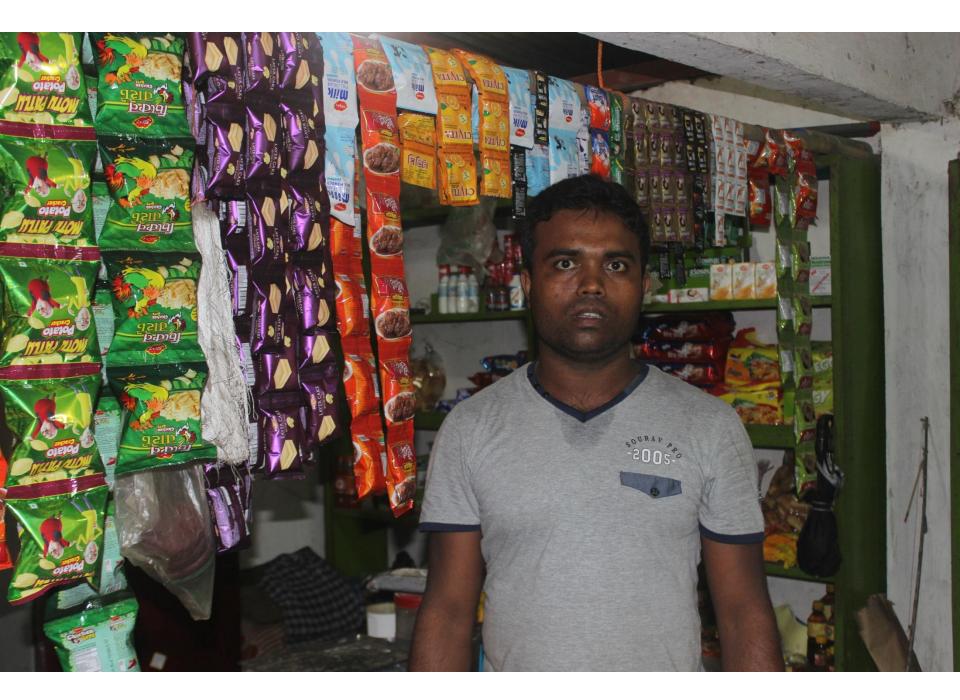

| Proposed Nobin Udyokta Business Info                 |   |                                                                                                                                                                                                                                                                                                                                             |  |  |  |
|------------------------------------------------------|---|---------------------------------------------------------------------------------------------------------------------------------------------------------------------------------------------------------------------------------------------------------------------------------------------------------------------------------------------|--|--|--|
| Business Name                                        | : | JILANI STORE                                                                                                                                                                                                                                                                                                                                |  |  |  |
| Location                                             | : | Poddar pukur bagerhat road, beker bajar, dagonvuiyan, feni                                                                                                                                                                                                                                                                                  |  |  |  |
| Total Investment in BDT                              | : | BDT 330000/-                                                                                                                                                                                                                                                                                                                                |  |  |  |
| Financing                                            | : | Self BDT 250000/-(from existing business) 76%<br>Required Investment BDT 80000/-(as equity) 24%                                                                                                                                                                                                                                             |  |  |  |
| Present salary/drawings<br>from business (estimates) | : | BDT 5,000/-                                                                                                                                                                                                                                                                                                                                 |  |  |  |
| Proposed Salary                                      | : | BDT 5,000/-                                                                                                                                                                                                                                                                                                                                 |  |  |  |
| Implementation                                       | : | <ul> <li>The business is planned to be scaled up by investment in existing goods like; Grocery item etc.</li> <li>Average 15% gain on sale.</li> <li>The business is operating by entrepreneur. Existing no employees.</li> <li>The shop is rented.</li> <li>Collects goods from Feni.</li> <li>Agreed grace period is 3 months.</li> </ul> |  |  |  |