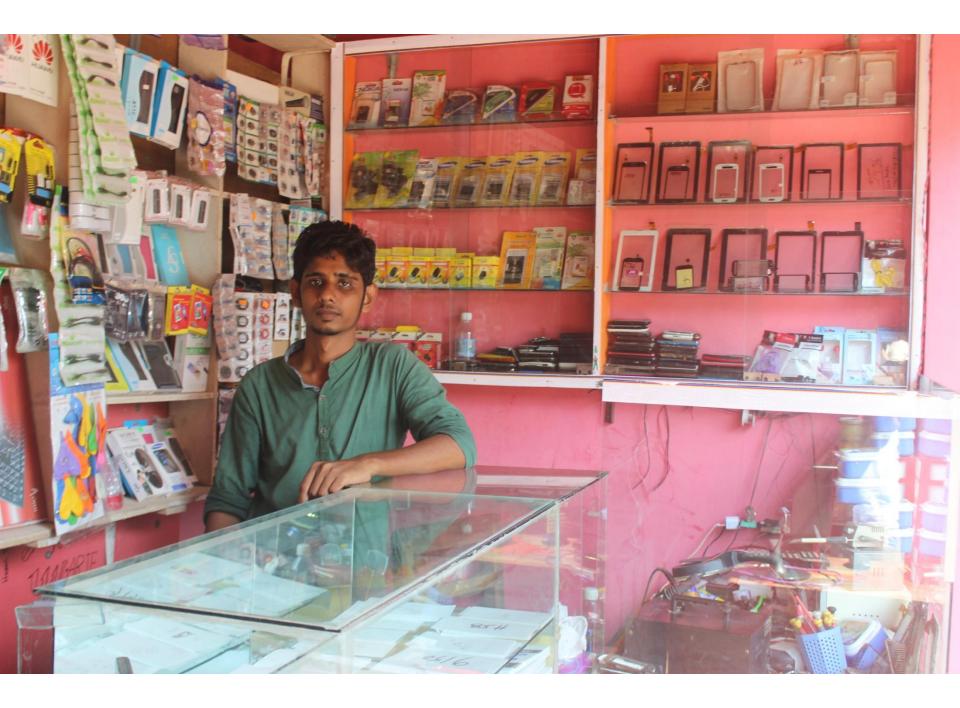

# Pictures

| Proposed Nobin Udyokta Business Info              |                                                 |                                                                                                                                                                                                                                                                                                  |  |  |  |
|---------------------------------------------------|-------------------------------------------------|--------------------------------------------------------------------------------------------------------------------------------------------------------------------------------------------------------------------------------------------------------------------------------------------------|--|--|--|
| Business Name                                     | :                                               | KAZI PUSHPALOY & HASAN TELECOM                                                                                                                                                                                                                                                                   |  |  |  |
| Location                                          | :                                               | Mokbule Tek, Dagonbhuiyan                                                                                                                                                                                                                                                                        |  |  |  |
| Total Investment in BDT                           | :                                               | BDT 320,000/-                                                                                                                                                                                                                                                                                    |  |  |  |
| Financing                                         | :                                               | Self BDT 250,000/-(from existing business) 78%                                                                                                                                                                                                                                                   |  |  |  |
|                                                   | Required Investment BDT 70,000/-(as equity) 22% |                                                                                                                                                                                                                                                                                                  |  |  |  |
| Present salary/drawings from business (estimates) | :                                               | BDT 5,000/-                                                                                                                                                                                                                                                                                      |  |  |  |
| Proposed Salary                                   | :                                               | BDT 5,000/-                                                                                                                                                                                                                                                                                      |  |  |  |
| Size of shop                                      | :                                               | 12 ft x 12ft = 144 square ft                                                                                                                                                                                                                                                                     |  |  |  |
| Implementation                                    | :                                               | <ul> <li>The entrepreneur provide computer service.</li> <li>Average 60% gain on sales.</li> <li>The business is operating by the entrepreneur himself. He has no employee.</li> <li>The shop is rented.</li> <li>Collects goods from Feni.</li> <li>Agreed grace period is 3 months.</li> </ul> |  |  |  |