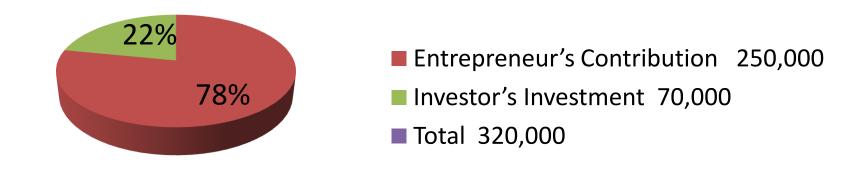

| Proposed Nobin Udyokta Business Info              |                                                 |                                                                                                                                                                                                                                                                                                  |  |  |  |
|---------------------------------------------------|-------------------------------------------------|--------------------------------------------------------------------------------------------------------------------------------------------------------------------------------------------------------------------------------------------------------------------------------------------------|--|--|--|
| Business Name                                     | :                                               | KAZI PUSHPALOY & HASAN TELECOM                                                                                                                                                                                                                                                                   |  |  |  |
| Location                                          | :                                               | Mokbule Tek, Dagonbhuiyan                                                                                                                                                                                                                                                                        |  |  |  |
| Total Investment in BDT                           | :                                               | BDT 320,000/-                                                                                                                                                                                                                                                                                    |  |  |  |
| Financing                                         | :                                               | Self BDT 250,000/-(from existing business) 78%                                                                                                                                                                                                                                                   |  |  |  |
|                                                   | Required Investment BDT 70,000/-(as equity) 22% |                                                                                                                                                                                                                                                                                                  |  |  |  |
| Present salary/drawings from business (estimates) | :                                               | BDT 5,000/-                                                                                                                                                                                                                                                                                      |  |  |  |
| Proposed Salary                                   | :                                               | BDT 5,000/-                                                                                                                                                                                                                                                                                      |  |  |  |
| Size of shop                                      | :                                               | 12 ft x 12ft = 144 square ft                                                                                                                                                                                                                                                                     |  |  |  |
| Implementation                                    | :                                               | <ul> <li>The entrepreneur provide computer service.</li> <li>Average 60% gain on sales.</li> <li>The business is operating by the entrepreneur himself. He has no employee.</li> <li>The shop is rented.</li> <li>Collects goods from Feni.</li> <li>Agreed grace period is 3 months.</li> </ul> |  |  |  |

| Investment Breakdown |                              |       |         |      |                   |        |          |  |
|----------------------|------------------------------|-------|---------|------|-------------------|--------|----------|--|
| Existing             |                              |       |         |      | Proposed          |        |          |  |
| Particulars          | Particulars Qty. Unit Amount |       |         | Qty. | <b>Unit Price</b> | Amount | Proposed |  |
|                      |                              | Price | (BDT)   |      |                   | (BDT)  | Total    |  |
| Computer             | 3                            | 30000 | 90,000  | 0    | 0                 | 0      | 90,000   |  |
| Laptop               | 1                            | 35000 | 35,000  | 0    | 0                 | 0      | 35,000   |  |
| Sound Box            | 2                            | 25000 | 50,000  | 0    | 0                 | 0      | 50,000   |  |
| Others               | 1                            | 75000 | 75,000  | 1    | 10000             | 10,000 | 85,000   |  |
| Mobile Phone         | 0                            | 0     | 0       | 20   | 3000              | 60,000 | 60,000   |  |
| Total                | 7                            |       | 250,000 | 21   |                   | 70,000 | 320,000  |  |