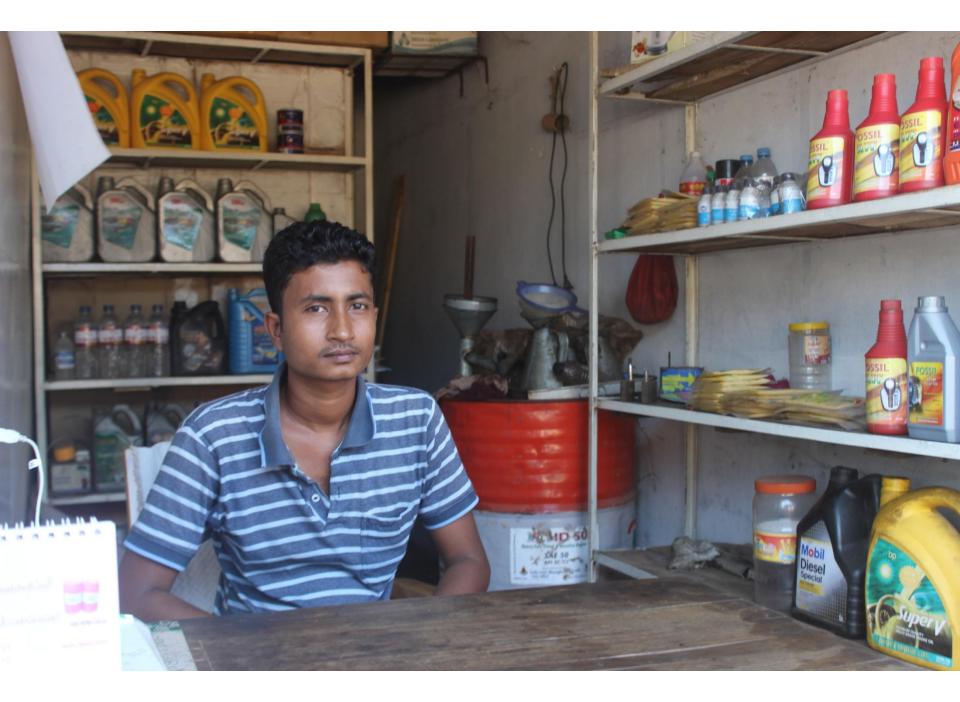

| Proposed Nobin Udyokta Business Info              |   |                                                                                                                                                                                                                                                                                      |  |  |  |
|---------------------------------------------------|---|--------------------------------------------------------------------------------------------------------------------------------------------------------------------------------------------------------------------------------------------------------------------------------------|--|--|--|
| Business Name                                     | : | M A MOTORS                                                                                                                                                                                                                                                                           |  |  |  |
| Location                                          | : | Dagonvuiyan, feni road                                                                                                                                                                                                                                                               |  |  |  |
| Total Investment in BDT                           | : | BDT 205000/-                                                                                                                                                                                                                                                                         |  |  |  |
| Financing                                         | : | : Self BDT 125000/-(from existing business) 61% Required Investment BDT 80000/-(as equity) 39%                                                                                                                                                                                       |  |  |  |
| Present salary/drawings from business (estimates) | : | BDT 5,000/-                                                                                                                                                                                                                                                                          |  |  |  |
| Proposed Salary                                   | : | BDT 5,000/-                                                                                                                                                                                                                                                                          |  |  |  |
| Implementation                                    | : | <ul> <li>The business is planned to be scaled up by investment in existing goods like; Automobile parts etc.</li> <li>Average 20% gain on sale.</li> <li>The business is operating by entrepreneur. Existing no employees. After getting equity fund 1 will be appointed.</li> </ul> |  |  |  |