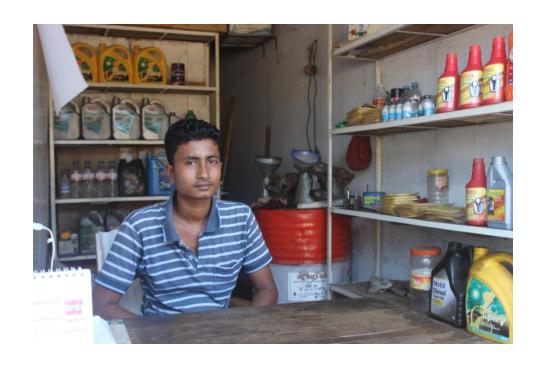

| Proposed Nobin Udyokta Business Info              |   |                                                                                                                                                                                                                                                                                      |  |  |  |
|---------------------------------------------------|---|--------------------------------------------------------------------------------------------------------------------------------------------------------------------------------------------------------------------------------------------------------------------------------------|--|--|--|
| Business Name                                     | : | M A MOTORS                                                                                                                                                                                                                                                                           |  |  |  |
| Location                                          | : | Dagonvuiyan, feni road                                                                                                                                                                                                                                                               |  |  |  |
| Total Investment in BDT                           | : | BDT 205000/-                                                                                                                                                                                                                                                                         |  |  |  |
| Financing                                         | : | : Self BDT 125000/-(from existing business) 61% Required Investment BDT 80000/-(as equity) 39%                                                                                                                                                                                       |  |  |  |
| Present salary/drawings from business (estimates) | : | BDT 5,000/-                                                                                                                                                                                                                                                                          |  |  |  |
| Proposed Salary                                   | : | BDT 5,000/-                                                                                                                                                                                                                                                                          |  |  |  |
| Implementation                                    | : | <ul> <li>The business is planned to be scaled up by investment in existing goods like; Automobile parts etc.</li> <li>Average 20% gain on sale.</li> <li>The business is operating by entrepreneur. Existing no employees. After getting equity fund 1 will be appointed.</li> </ul> |  |  |  |