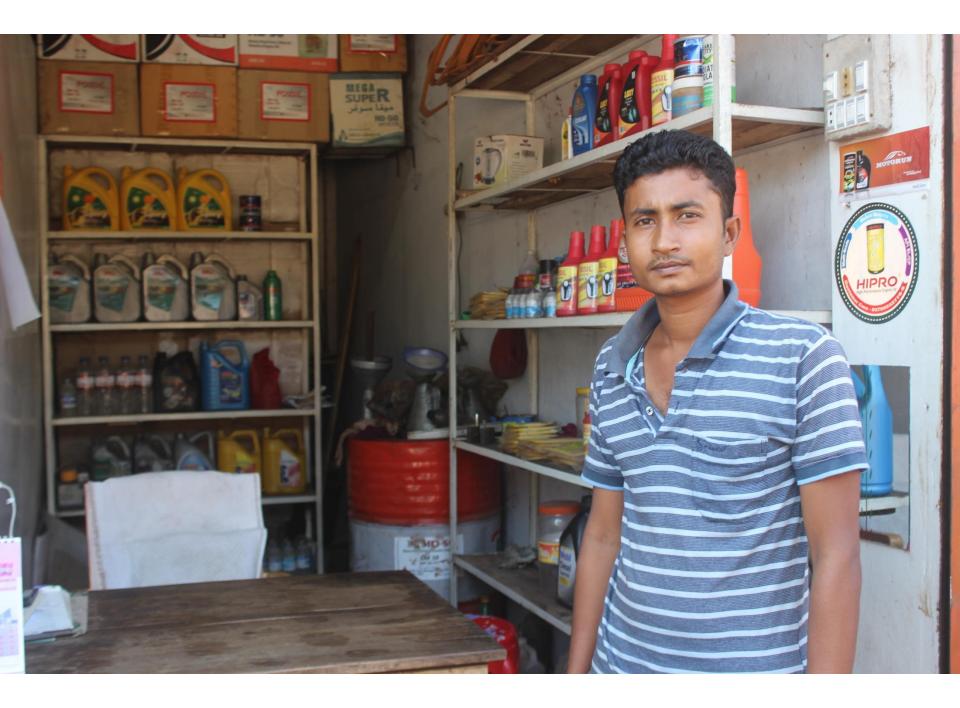

| Proposed Nobin Udyokta Business Info              |   |                                                                                                                                                                                                                                                                                      |  |  |  |
|---------------------------------------------------|---|--------------------------------------------------------------------------------------------------------------------------------------------------------------------------------------------------------------------------------------------------------------------------------------|--|--|--|
| Business Name                                     | : | M A MOTORS                                                                                                                                                                                                                                                                           |  |  |  |
| Location                                          | : | Dagonvuiyan, feni road                                                                                                                                                                                                                                                               |  |  |  |
| Total Investment in BDT                           | : | BDT 205000/-                                                                                                                                                                                                                                                                         |  |  |  |
| Financing                                         | : | : Self BDT 125000/-(from existing business) 61% Required Investment BDT 80000/-(as equity) 39%                                                                                                                                                                                       |  |  |  |
| Present salary/drawings from business (estimates) | : | BDT 5,000/-                                                                                                                                                                                                                                                                          |  |  |  |
| Proposed Salary                                   | : | BDT 5,000/-                                                                                                                                                                                                                                                                          |  |  |  |
| Implementation                                    | : | <ul> <li>The business is planned to be scaled up by investment in existing goods like; Automobile parts etc.</li> <li>Average 20% gain on sale.</li> <li>The business is operating by entrepreneur. Existing no employees. After getting equity fund 1 will be appointed.</li> </ul> |  |  |  |

■The shop is rented. ■Collects goods from Feni. ■Agreed grace period is 3 months.

| Existing Business (BDT)          |       |         |        |  |  |  |
|----------------------------------|-------|---------|--------|--|--|--|
|                                  |       |         |        |  |  |  |
| Particular                       | Daily | Monthly | Yearly |  |  |  |
| Revenue (sales)                  |       |         |        |  |  |  |
| Automobile Parts                 | 2425  | 72750   | 873000 |  |  |  |
| Total sales (A)                  | 2425  | 72750   | 873000 |  |  |  |
| Less Variable Exp.               |       |         |        |  |  |  |
| Automobile Parts                 | 1940  | 58200   | 698400 |  |  |  |
| Total Variable exp. (B)          | 1940  | 58200   | 698400 |  |  |  |
| Contribution Margin CM [C= (A-B) | 485   | 14550   | 174600 |  |  |  |
| less fixed exp.                  |       |         |        |  |  |  |
| Rent                             |       | 1200    | 14400  |  |  |  |
| Electricity bill                 |       | 500     | 6000   |  |  |  |
| Transportation                   |       | 500     | 6000   |  |  |  |
| Salary (self)                    |       | 5000    | 60000  |  |  |  |
| Entertainment                    |       | 500     | 6000   |  |  |  |
| Guard                            |       | 100     | 1200   |  |  |  |
| Mobile                           |       | 300     | 3600   |  |  |  |
| total fixed cost (D)             |       | 8100    | 97200  |  |  |  |
| Net profit (E) [C-D]             |       | 6450    | 77400  |  |  |  |