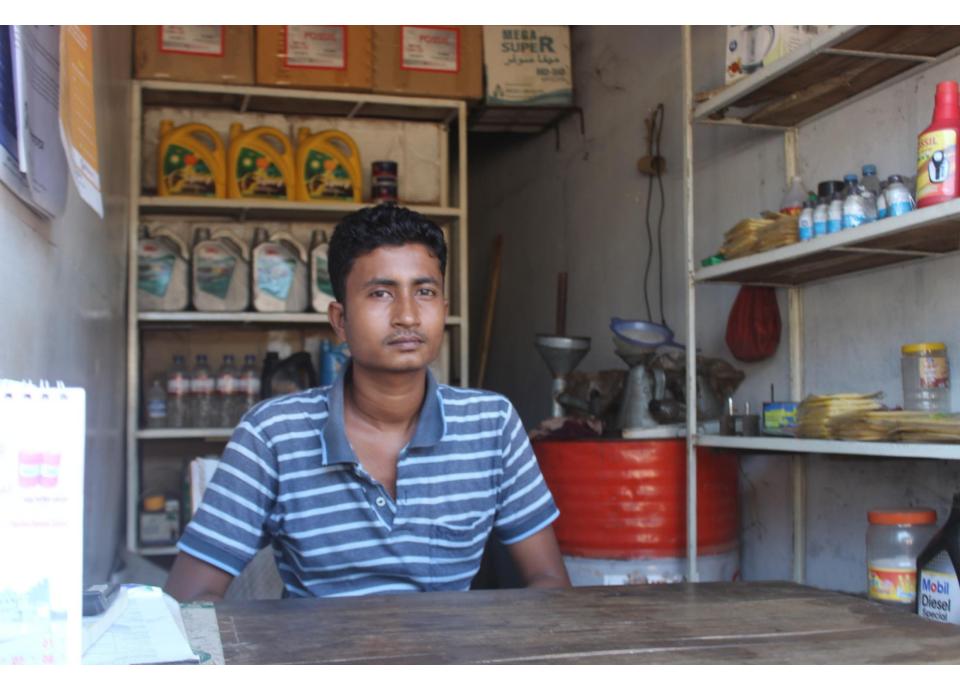

| Proposed Nobin Udyokta Business Info              |   |                                                                                                                                                                                                                                                                                      |  |  |  |
|---------------------------------------------------|---|--------------------------------------------------------------------------------------------------------------------------------------------------------------------------------------------------------------------------------------------------------------------------------------|--|--|--|
| Business Name                                     | : | M A MOTORS                                                                                                                                                                                                                                                                           |  |  |  |
| Location                                          | : | Dagonvuiyan, feni road                                                                                                                                                                                                                                                               |  |  |  |
| Total Investment in BDT                           | : | BDT 205000/-                                                                                                                                                                                                                                                                         |  |  |  |
| Financing                                         | : | : Self BDT 125000/-(from existing business) 61% Required Investment BDT 80000/-(as equity) 39%                                                                                                                                                                                       |  |  |  |
| Present salary/drawings from business (estimates) | : | BDT 5,000/-                                                                                                                                                                                                                                                                          |  |  |  |
| Proposed Salary                                   | : | BDT 5,000/-                                                                                                                                                                                                                                                                          |  |  |  |
| Implementation                                    | : | <ul> <li>The business is planned to be scaled up by investment in existing goods like; Automobile parts etc.</li> <li>Average 20% gain on sale.</li> <li>The business is operating by entrepreneur. Existing no employees. After getting equity fund 1 will be appointed.</li> </ul> |  |  |  |