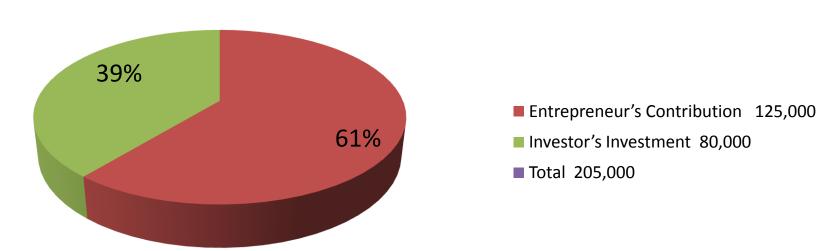

| Proposed Nobin Udyokta Business Info              |   |                                                                                                                                                                                                                                                                                      |  |  |  |
|---------------------------------------------------|---|--------------------------------------------------------------------------------------------------------------------------------------------------------------------------------------------------------------------------------------------------------------------------------------|--|--|--|
| Business Name                                     | : | M A MOTORS                                                                                                                                                                                                                                                                           |  |  |  |
| Location                                          | : | Dagonvuiyan, feni road                                                                                                                                                                                                                                                               |  |  |  |
| Total Investment in BDT                           | : | BDT 205000/-                                                                                                                                                                                                                                                                         |  |  |  |
| Financing                                         | : | : Self BDT 125000/-(from existing business) 61% Required Investment BDT 80000/-(as equity) 39%                                                                                                                                                                                       |  |  |  |
| Present salary/drawings from business (estimates) | : | BDT 5,000/-                                                                                                                                                                                                                                                                          |  |  |  |
| Proposed Salary                                   | : | BDT 5,000/-                                                                                                                                                                                                                                                                          |  |  |  |
| Implementation                                    | : | <ul> <li>The business is planned to be scaled up by investment in existing goods like; Automobile parts etc.</li> <li>Average 20% gain on sale.</li> <li>The business is operating by entrepreneur. Existing no employees. After getting equity fund 1 will be appointed.</li> </ul> |  |  |  |

| Investment Breakdown |      |            |                 |     |               |                 |                   |
|----------------------|------|------------|-----------------|-----|---------------|-----------------|-------------------|
|                      | Exis | ting       | Proposed        |     |               |                 |                   |
| Particulars          | Qty. | Unit Price | Amount<br>(BDT) | Qty | Unit<br>Price | Amount<br>(BDT) | Proposed<br>Total |
| Mobile               | 2    | 36000      | 72,000          | 1   | 36,000        | 36,000          | 108,000           |
| cycle parts          | 10   | 1500       | 15,000          | 15  | 1500          | 22,500          | 37,500            |
| Grize                | 22   | 250        | 5,500           |     |               | 0               | 5,500             |
| oil                  | 6    | 350        | 2,100           | 20  | 850           | 17,000          | 19,100            |
| cooling water        | 10   | 220        | 2,200           | 25  | 180           | 4,500           | 6,700             |
| bearing              | 8    | 50         | 400             |     |               | 0               | 400               |
| kerosene             | 20   | 70         | 1,400           |     |               | 0               | 1,400             |
| others               | 20   | 70         | 1,400           |     |               | 0               | 1,400             |
| Security             |      |            | 25,000          |     |               |                 | 25,000            |
| Total                | 98   |            | 125,000         | 61  |               | 80,000          | 205,000           |