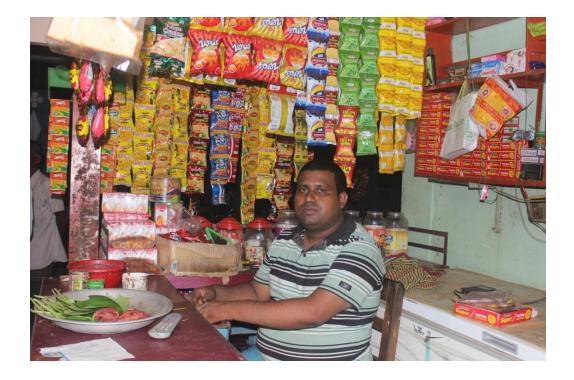

| Proposed Nobin Udyokta Business Info                 |   |                                                                                                                                                                                                                                                                                                                                                                                           |  |  |
|------------------------------------------------------|---|-------------------------------------------------------------------------------------------------------------------------------------------------------------------------------------------------------------------------------------------------------------------------------------------------------------------------------------------------------------------------------------------|--|--|
| Business Name                                        | : | POROSH STORE                                                                                                                                                                                                                                                                                                                                                                              |  |  |
| Location                                             | : | Aysha Super Market, Jogotpur Road, Dagonvuiyan, Feni                                                                                                                                                                                                                                                                                                                                      |  |  |
| Total Investment in BDT                              | : | BDT 505000/-                                                                                                                                                                                                                                                                                                                                                                              |  |  |
| Financing                                            | : | Self BDT 425000/-(from existing business) 84%<br>Required Investment BDT 80000/-(as equity) 16%                                                                                                                                                                                                                                                                                           |  |  |
| Present salary/drawings<br>from business (estimates) | : | BDT 5,000/-                                                                                                                                                                                                                                                                                                                                                                               |  |  |
| Proposed Salary                                      | : | BDT 5,000/-                                                                                                                                                                                                                                                                                                                                                                               |  |  |
| Implementation                                       | : | <ul> <li>The business is planned to be scaled up by investment in existing goods like; Grocery item etc.</li> <li>Average 20% gain on sale.</li> <li>The business is operating by entrepreneur. Existing 4 employees. After getting equity fund 1 will be appointed.</li> <li>The shop is rented.</li> <li>Collects goods from Feni.</li> <li>Agreed grace period is 3 months.</li> </ul> |  |  |