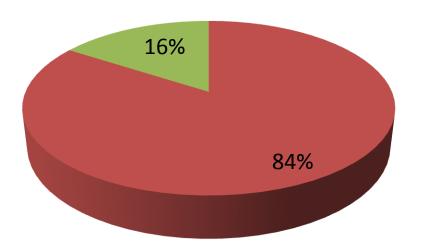

| Proposed Nobin Udyokta Business Info                 |   |                                                                                                                                                                                                                                                                                                                                                                                           |  |  |
|------------------------------------------------------|---|-------------------------------------------------------------------------------------------------------------------------------------------------------------------------------------------------------------------------------------------------------------------------------------------------------------------------------------------------------------------------------------------|--|--|
| Business Name                                        | : | POROSH STORE                                                                                                                                                                                                                                                                                                                                                                              |  |  |
| Location                                             | : | Aysha Super Market, Jogotpur Road, Dagonvuiyan, Feni                                                                                                                                                                                                                                                                                                                                      |  |  |
| Total Investment in BDT                              | : | BDT 505000/-                                                                                                                                                                                                                                                                                                                                                                              |  |  |
| Financing                                            | : | Self BDT 425000/-(from existing business) 84%<br>Required Investment BDT 80000/-(as equity) 16%                                                                                                                                                                                                                                                                                           |  |  |
| Present salary/drawings<br>from business (estimates) | : | BDT 5,000/-                                                                                                                                                                                                                                                                                                                                                                               |  |  |
| Proposed Salary                                      | : | BDT 5,000/-                                                                                                                                                                                                                                                                                                                                                                               |  |  |
| Implementation                                       | : | <ul> <li>The business is planned to be scaled up by investment in existing goods like; Grocery item etc.</li> <li>Average 20% gain on sale.</li> <li>The business is operating by entrepreneur. Existing 4 employees. After getting equity fund 1 will be appointed.</li> <li>The shop is rented.</li> <li>Collects goods from Feni.</li> <li>Agreed grace period is 3 months.</li> </ul> |  |  |