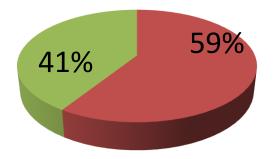

| Proposed Nobin Udyokta Business Info                 |   |                                                                                                                                                                                                                                                                                                                                                                                              |  |  |
|------------------------------------------------------|---|----------------------------------------------------------------------------------------------------------------------------------------------------------------------------------------------------------------------------------------------------------------------------------------------------------------------------------------------------------------------------------------------|--|--|
| Business Name                                        | : | RASEL METAL                                                                                                                                                                                                                                                                                                                                                                                  |  |  |
| Location                                             | : | Namabazar, Olipur road, Dagonbhuiyan                                                                                                                                                                                                                                                                                                                                                         |  |  |
| Total Investment in BDT                              | : | BDT 195,000/-                                                                                                                                                                                                                                                                                                                                                                                |  |  |
| Financing                                            | : | Self BDT 115,000/-(from existing business) 59%                                                                                                                                                                                                                                                                                                                                               |  |  |
|                                                      |   | Required Investment BDT 80,000/-(as equity) 41%                                                                                                                                                                                                                                                                                                                                              |  |  |
| Present salary/drawings<br>from business (estimates) | : | BDT 5,000/-                                                                                                                                                                                                                                                                                                                                                                                  |  |  |
| Proposed Salary                                      | : | BDT 5,000/-                                                                                                                                                                                                                                                                                                                                                                                  |  |  |
| Size of shop                                         | : | 15 ft x 25ft = 325 square ft                                                                                                                                                                                                                                                                                                                                                                 |  |  |
| Implementation                                       | : | <ul> <li>The business is planned to be scaled up by investment in existing goods like; Steel Furniture.</li> <li>Average 30% gain on sales.</li> <li>The business is operating by the entrepreneur himself. He has 3 employee.</li> <li>One employee will be appointed.</li> <li>The shop is rented.</li> <li>Collects goods from Feni.</li> <li>Agreed grace period is 3 months.</li> </ul> |  |  |