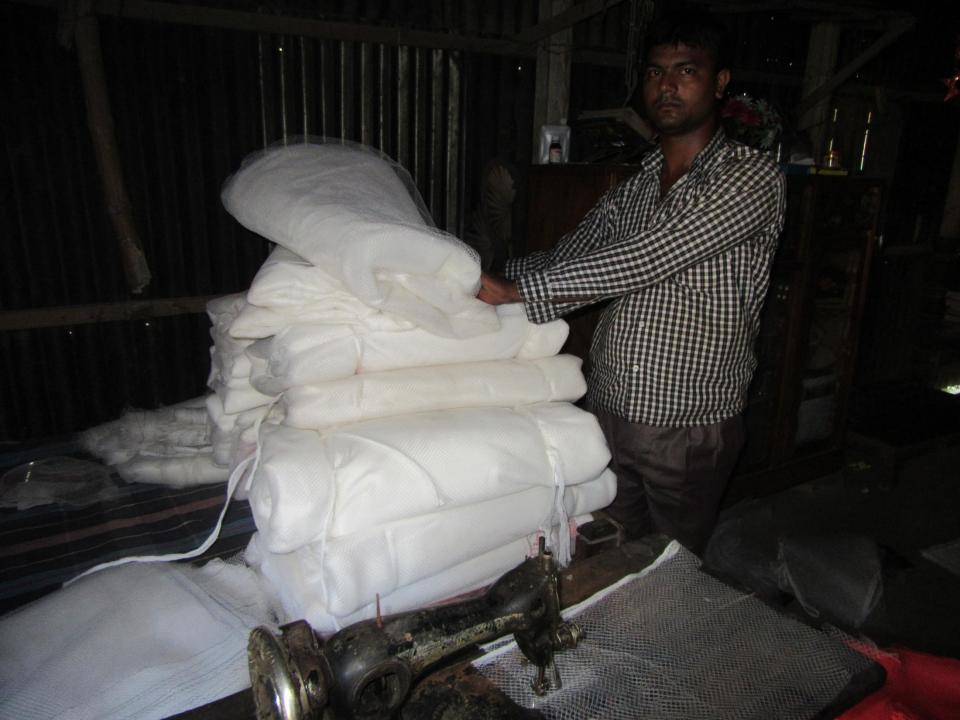

| Proposed Nobin Udyokta Business Info                 |   |                                                                                                                                                                                                                                                                                                                        |  |
|------------------------------------------------------|---|------------------------------------------------------------------------------------------------------------------------------------------------------------------------------------------------------------------------------------------------------------------------------------------------------------------------|--|
| Business Name                                        | : | ALMGIR ENTERPRISE                                                                                                                                                                                                                                                                                                      |  |
| Location                                             | : | Pakulla, Tangail.                                                                                                                                                                                                                                                                                                      |  |
| Total Investment in BDT                              | : | BDT 80000 /-                                                                                                                                                                                                                                                                                                           |  |
| Financing                                            | : | Self BDT 30000/- (from existing business) 37%<br>Required Investment BDT 50000/- (as equity) 63%                                                                                                                                                                                                                       |  |
| Present salary/drawings<br>from business (estimates) | : | BDT 5,000                                                                                                                                                                                                                                                                                                              |  |
| Proposed Salary                                      | : | BDT 5,000                                                                                                                                                                                                                                                                                                              |  |
| Size of shop                                         | : | 10 ft x 10 ft= 100 square ft                                                                                                                                                                                                                                                                                           |  |
| Security of the shop                                 | : | -                                                                                                                                                                                                                                                                                                                      |  |
| Implementation                                       |   | <ul> <li>The business is planned to be scaled up by investment in existing goods like; Net Than ,Machine etc</li> <li>The business is operating by entrepreneur. Existing 0 employee.</li> <li>The shop is not rented.</li> <li>Collects goods from Local Dhaka .</li> <li>Agreed grace period is 3 months.</li> </ul> |  |