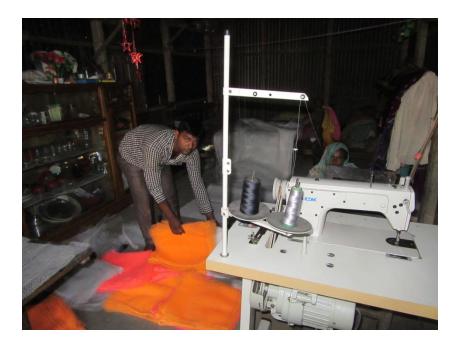

| Proposed Nobin Udyokta Business Info                 |   |                                                                                                                                                                                                                                                                                                                        |  |
|------------------------------------------------------|---|------------------------------------------------------------------------------------------------------------------------------------------------------------------------------------------------------------------------------------------------------------------------------------------------------------------------|--|
| Business Name                                        | : | ALMGIR ENTERPRISE                                                                                                                                                                                                                                                                                                      |  |
| Location                                             | : | Pakulla, Tangail.                                                                                                                                                                                                                                                                                                      |  |
| Total Investment in BDT                              | : | BDT 80000 /-                                                                                                                                                                                                                                                                                                           |  |
| Financing                                            | : | Self BDT 30000/- (from existing business) 37%<br>Required Investment BDT 50000/- (as equity) 63%                                                                                                                                                                                                                       |  |
| Present salary/drawings<br>from business (estimates) | : | BDT 5,000                                                                                                                                                                                                                                                                                                              |  |
| Proposed Salary                                      | : | BDT 5,000                                                                                                                                                                                                                                                                                                              |  |
| Size of shop                                         | : | 10 ft x 10 ft= 100 square ft                                                                                                                                                                                                                                                                                           |  |
| Security of the shop                                 | : | -                                                                                                                                                                                                                                                                                                                      |  |
| Implementation                                       |   | <ul> <li>The business is planned to be scaled up by investment in existing goods like; Net Than ,Machine etc</li> <li>The business is operating by entrepreneur. Existing 0 employee.</li> <li>The shop is not rented.</li> <li>Collects goods from Local Dhaka .</li> <li>Agreed grace period is 3 months.</li> </ul> |  |