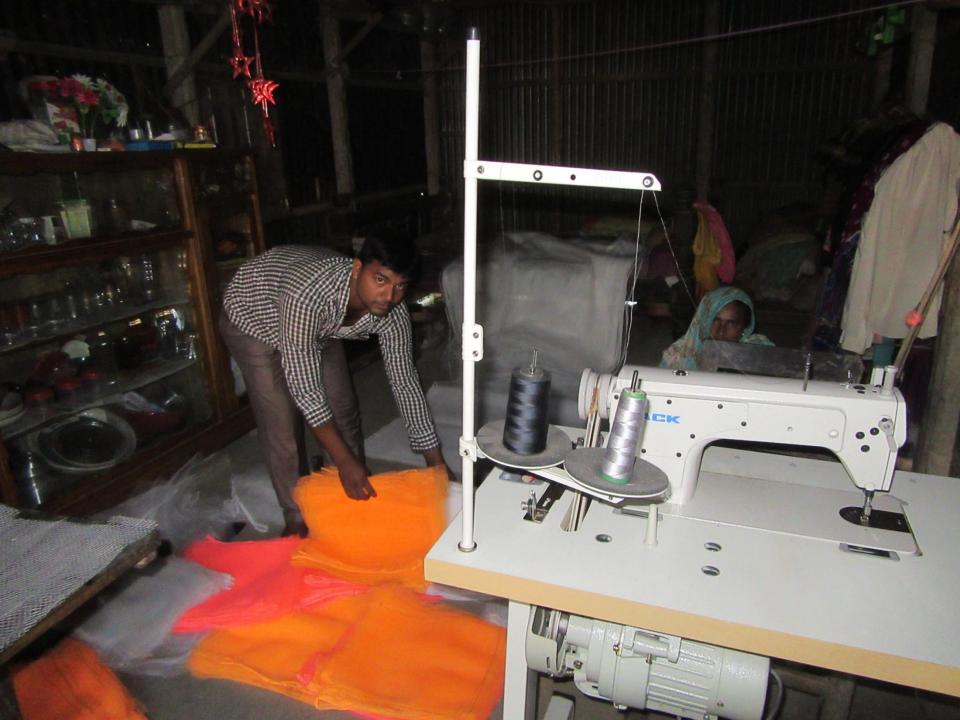

| Proposed Nobin Udyokta Business Info                 |   |                                                                                                                                                                                                                                                                                                                        |  |
|------------------------------------------------------|---|------------------------------------------------------------------------------------------------------------------------------------------------------------------------------------------------------------------------------------------------------------------------------------------------------------------------|--|
| Business Name                                        | : | ALMGIR ENTERPRISE                                                                                                                                                                                                                                                                                                      |  |
| Location                                             | : | Pakulla, Tangail.                                                                                                                                                                                                                                                                                                      |  |
| Total Investment in BDT                              | : | BDT 80000 /-                                                                                                                                                                                                                                                                                                           |  |
| Financing                                            | : | Self BDT 30000/- (from existing business) 37%<br>Required Investment BDT 50000/- (as equity) 63%                                                                                                                                                                                                                       |  |
| Present salary/drawings<br>from business (estimates) | : | BDT 5,000                                                                                                                                                                                                                                                                                                              |  |
| Proposed Salary                                      | : | BDT 5,000                                                                                                                                                                                                                                                                                                              |  |
| Size of shop                                         | : | 10 ft x 10 ft= 100 square ft                                                                                                                                                                                                                                                                                           |  |
| Security of the shop                                 | : | -                                                                                                                                                                                                                                                                                                                      |  |
| Implementation                                       |   | <ul> <li>The business is planned to be scaled up by investment in existing goods like; Net Than ,Machine etc</li> <li>The business is operating by entrepreneur. Existing 0 employee.</li> <li>The shop is not rented.</li> <li>Collects goods from Local Dhaka .</li> <li>Agreed grace period is 3 months.</li> </ul> |  |