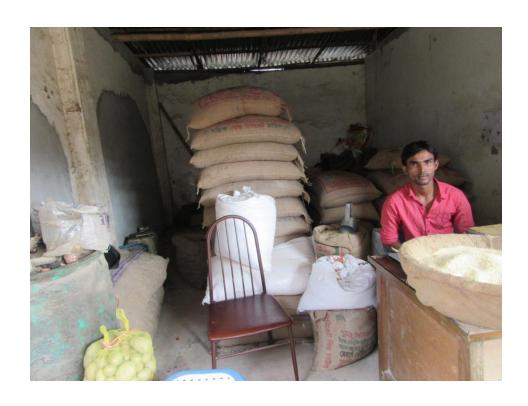

| Proposed Nobin Udyokta Business Info              |   |                                                                                                                                                                                                                                                                                                                                                                                  |  |  |  |
|---------------------------------------------------|---|----------------------------------------------------------------------------------------------------------------------------------------------------------------------------------------------------------------------------------------------------------------------------------------------------------------------------------------------------------------------------------|--|--|--|
| Business Name                                     | : | ASAN STORE                                                                                                                                                                                                                                                                                                                                                                       |  |  |  |
| Location                                          | : | Kawla Bazar, Dakshinkhan, Dhaka                                                                                                                                                                                                                                                                                                                                                  |  |  |  |
| Total Investment in BDT                           | : | BDT 220,000/-                                                                                                                                                                                                                                                                                                                                                                    |  |  |  |
| Financing                                         | : | Self BDT 1,20,000/- (from existing business) 55% Required Investment BDT 1,00,000/- (as equity) 45%                                                                                                                                                                                                                                                                              |  |  |  |
| Present salary/drawings from business (estimates) | : | BDT 5,000                                                                                                                                                                                                                                                                                                                                                                        |  |  |  |
| Proposed Salary                                   | : | BDT 5,000                                                                                                                                                                                                                                                                                                                                                                        |  |  |  |
| Size of shop                                      | : | 20 ft x 10 ft= 200 square ft                                                                                                                                                                                                                                                                                                                                                     |  |  |  |
| Security of the shop                              | : | BDT 30,000                                                                                                                                                                                                                                                                                                                                                                       |  |  |  |
| Implementation                                    | : | <ul> <li>The business is planned to be scaled up by investment in existing goods like; Rice, Sugar,Oil etc wholes &amp; Retailer etc.</li> <li>Average 10% gain on sales.</li> <li>The business is operating by entrepreneur. Existing no employee.</li> <li>The shop is rented.</li> <li>Collects goods from Tangi, Dhaka.</li> <li>Agreed grace period is 3 months.</li> </ul> |  |  |  |