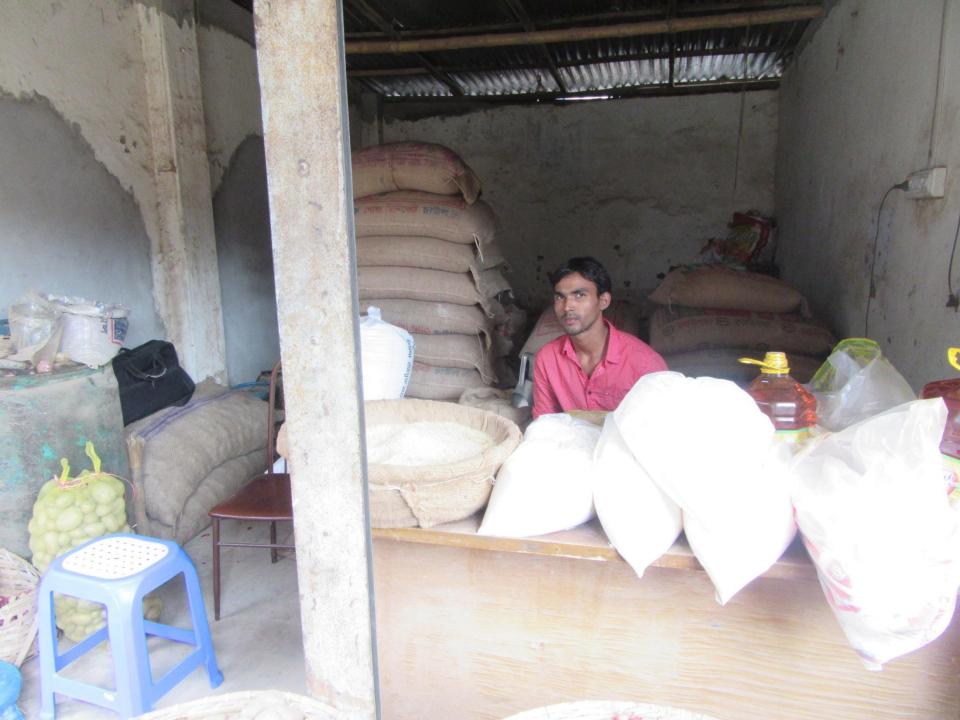

| Proposed Nobin Udyokta Business Info              |   |                                                                                                                                                                                                                                                                                                                                                                                  |  |  |  |
|---------------------------------------------------|---|----------------------------------------------------------------------------------------------------------------------------------------------------------------------------------------------------------------------------------------------------------------------------------------------------------------------------------------------------------------------------------|--|--|--|
| Business Name                                     | : | ASAN STORE                                                                                                                                                                                                                                                                                                                                                                       |  |  |  |
| Location                                          | : | Kawla Bazar, Dakshinkhan, Dhaka                                                                                                                                                                                                                                                                                                                                                  |  |  |  |
| Total Investment in BDT                           | : | BDT 220,000/-                                                                                                                                                                                                                                                                                                                                                                    |  |  |  |
| Financing                                         | : | Self BDT 1,20,000/- (from existing business) 55% Required Investment BDT 1,00,000/- (as equity) 45%                                                                                                                                                                                                                                                                              |  |  |  |
| Present salary/drawings from business (estimates) | : | BDT 5,000                                                                                                                                                                                                                                                                                                                                                                        |  |  |  |
| Proposed Salary                                   | : | BDT 5,000                                                                                                                                                                                                                                                                                                                                                                        |  |  |  |
| Size of shop                                      | : | 20 ft x 10 ft= 200 square ft                                                                                                                                                                                                                                                                                                                                                     |  |  |  |
| Security of the shop                              | : | BDT 30,000                                                                                                                                                                                                                                                                                                                                                                       |  |  |  |
| Implementation                                    | : | <ul> <li>The business is planned to be scaled up by investment in existing goods like; Rice, Sugar,Oil etc wholes &amp; Retailer etc.</li> <li>Average 10% gain on sales.</li> <li>The business is operating by entrepreneur. Existing no employee.</li> <li>The shop is rented.</li> <li>Collects goods from Tangi, Dhaka.</li> <li>Agreed grace period is 3 months.</li> </ul> |  |  |  |