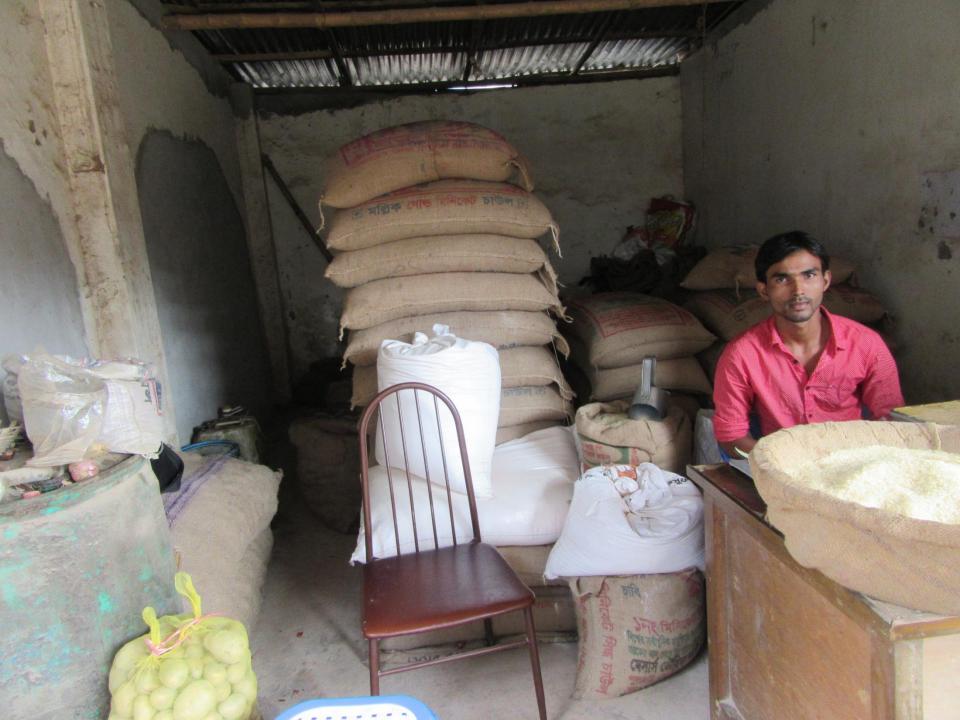

| Proposed Nobin Udyokta Business Info              |   |                                                                                                                                                                                                                                                                                                                                                                                  |  |  |  |
|---------------------------------------------------|---|----------------------------------------------------------------------------------------------------------------------------------------------------------------------------------------------------------------------------------------------------------------------------------------------------------------------------------------------------------------------------------|--|--|--|
| Business Name                                     | : | ASAN STORE                                                                                                                                                                                                                                                                                                                                                                       |  |  |  |
| Location                                          | : | Kawla Bazar, Dakshinkhan, Dhaka                                                                                                                                                                                                                                                                                                                                                  |  |  |  |
| Total Investment in BDT                           | : | BDT 220,000/-                                                                                                                                                                                                                                                                                                                                                                    |  |  |  |
| Financing                                         | : | Self BDT 1,20,000/- (from existing business) 55% Required Investment BDT 1,00,000/- (as equity) 45%                                                                                                                                                                                                                                                                              |  |  |  |
| Present salary/drawings from business (estimates) | : | BDT 5,000                                                                                                                                                                                                                                                                                                                                                                        |  |  |  |
| Proposed Salary                                   | : | BDT 5,000                                                                                                                                                                                                                                                                                                                                                                        |  |  |  |
| Size of shop                                      | : | 20 ft x 10 ft= 200 square ft                                                                                                                                                                                                                                                                                                                                                     |  |  |  |
| Security of the shop                              | : | BDT 30,000                                                                                                                                                                                                                                                                                                                                                                       |  |  |  |
| Implementation                                    | : | <ul> <li>The business is planned to be scaled up by investment in existing goods like; Rice, Sugar,Oil etc wholes &amp; Retailer etc.</li> <li>Average 10% gain on sales.</li> <li>The business is operating by entrepreneur. Existing no employee.</li> <li>The shop is rented.</li> <li>Collects goods from Tangi, Dhaka.</li> <li>Agreed grace period is 3 months.</li> </ul> |  |  |  |