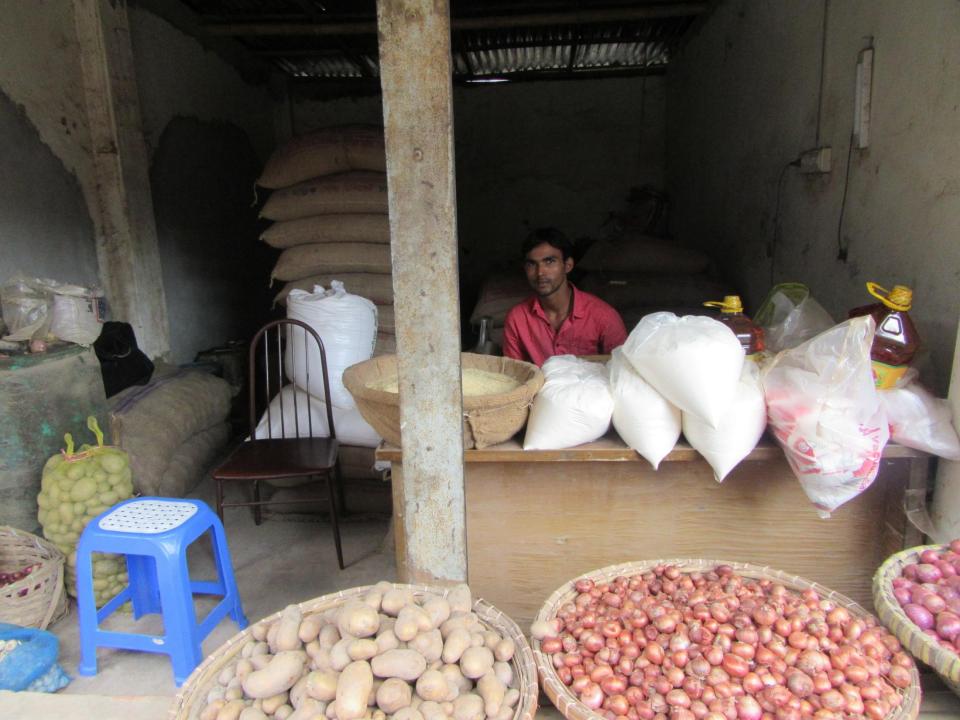

| Proposed Nobin Udyokta Business Info              |   |                                                                                                                                                                                                                                                                                                                                                                                  |  |  |  |
|---------------------------------------------------|---|----------------------------------------------------------------------------------------------------------------------------------------------------------------------------------------------------------------------------------------------------------------------------------------------------------------------------------------------------------------------------------|--|--|--|
| Business Name                                     | : | ASAN STORE                                                                                                                                                                                                                                                                                                                                                                       |  |  |  |
| Location                                          | : | Kawla Bazar, Dakshinkhan, Dhaka                                                                                                                                                                                                                                                                                                                                                  |  |  |  |
| Total Investment in BDT                           | : | BDT 220,000/-                                                                                                                                                                                                                                                                                                                                                                    |  |  |  |
| Financing                                         | : | Self BDT 1,20,000/- (from existing business) 55% Required Investment BDT 1,00,000/- (as equity) 45%                                                                                                                                                                                                                                                                              |  |  |  |
| Present salary/drawings from business (estimates) | : | BDT 5,000                                                                                                                                                                                                                                                                                                                                                                        |  |  |  |
| Proposed Salary                                   | : | BDT 5,000                                                                                                                                                                                                                                                                                                                                                                        |  |  |  |
| Size of shop                                      | : | 20 ft x 10 ft= 200 square ft                                                                                                                                                                                                                                                                                                                                                     |  |  |  |
| Security of the shop                              | : | BDT 30,000                                                                                                                                                                                                                                                                                                                                                                       |  |  |  |
| Implementation                                    | : | <ul> <li>The business is planned to be scaled up by investment in existing goods like; Rice, Sugar,Oil etc wholes &amp; Retailer etc.</li> <li>Average 10% gain on sales.</li> <li>The business is operating by entrepreneur. Existing no employee.</li> <li>The shop is rented.</li> <li>Collects goods from Tangi, Dhaka.</li> <li>Agreed grace period is 3 months.</li> </ul> |  |  |  |