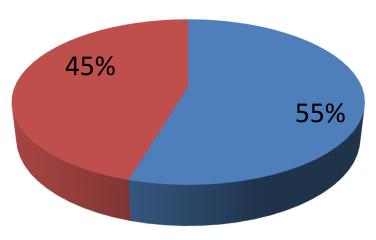

| Proposed Nobin Udyokta Business Info              |   |                                                                                                                                                                                                                                                                                                                                                                                  |  |  |  |
|---------------------------------------------------|---|----------------------------------------------------------------------------------------------------------------------------------------------------------------------------------------------------------------------------------------------------------------------------------------------------------------------------------------------------------------------------------|--|--|--|
| Business Name                                     | : | ASAN STORE                                                                                                                                                                                                                                                                                                                                                                       |  |  |  |
| Location                                          | : | Kawla Bazar, Dakshinkhan, Dhaka                                                                                                                                                                                                                                                                                                                                                  |  |  |  |
| Total Investment in BDT                           | : | BDT 220,000/-                                                                                                                                                                                                                                                                                                                                                                    |  |  |  |
| Financing                                         | : | Self BDT 1,20,000/- (from existing business) 55% Required Investment BDT 1,00,000/- (as equity) 45%                                                                                                                                                                                                                                                                              |  |  |  |
| Present salary/drawings from business (estimates) | : | BDT 5,000                                                                                                                                                                                                                                                                                                                                                                        |  |  |  |
| Proposed Salary                                   | : | BDT 5,000                                                                                                                                                                                                                                                                                                                                                                        |  |  |  |
| Size of shop                                      | : | 20 ft x 10 ft= 200 square ft                                                                                                                                                                                                                                                                                                                                                     |  |  |  |
| Security of the shop                              | : | BDT 30,000                                                                                                                                                                                                                                                                                                                                                                       |  |  |  |
| Implementation                                    | : | <ul> <li>The business is planned to be scaled up by investment in existing goods like; Rice, Sugar,Oil etc wholes &amp; Retailer etc.</li> <li>Average 10% gain on sales.</li> <li>The business is operating by entrepreneur. Existing no employee.</li> <li>The shop is rented.</li> <li>Collects goods from Tangi, Dhaka.</li> <li>Agreed grace period is 3 months.</li> </ul> |  |  |  |