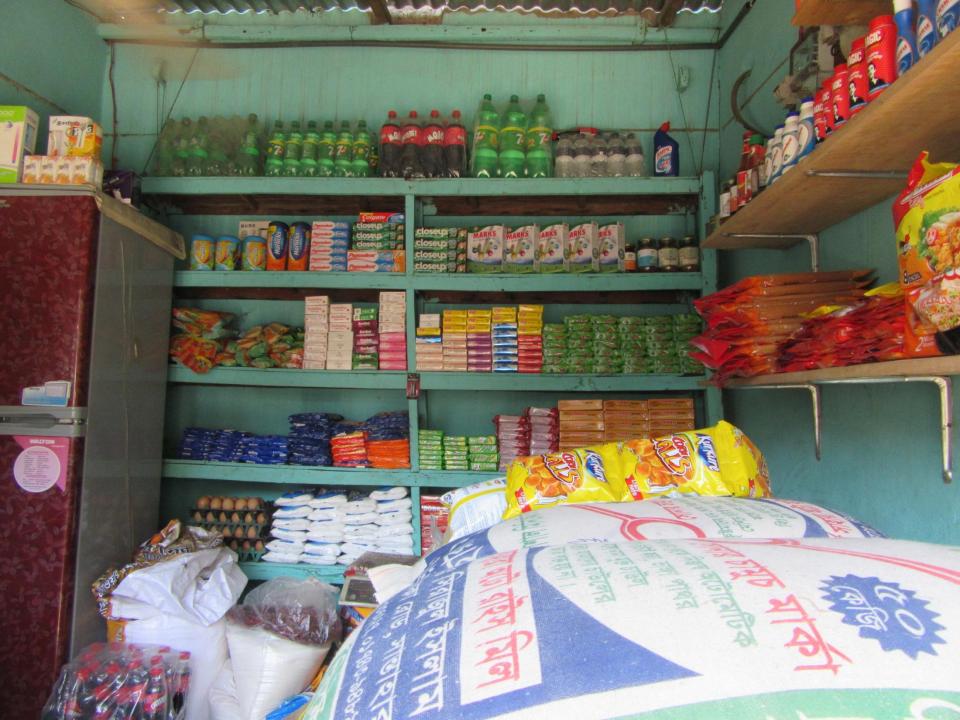

| Proposed Nobin Udyokta Business Info              |   |                                                                                                                                                                                                                                                                                                                                                                                            |  |  |  |  |
|---------------------------------------------------|---|--------------------------------------------------------------------------------------------------------------------------------------------------------------------------------------------------------------------------------------------------------------------------------------------------------------------------------------------------------------------------------------------|--|--|--|--|
| Business Name                                     | : | HUMAYUN STORE                                                                                                                                                                                                                                                                                                                                                                              |  |  |  |  |
| Location                                          | : | Munda more,Uttarkhan,Dhaka                                                                                                                                                                                                                                                                                                                                                                 |  |  |  |  |
| Total Investment in BDT                           | : | BDT 160,000/-                                                                                                                                                                                                                                                                                                                                                                              |  |  |  |  |
| Financing                                         | : | Self BDT 80,000/- (from existing business) 50% Required Investment BDT 80,000/- (as equity) 50%                                                                                                                                                                                                                                                                                            |  |  |  |  |
| Present salary/drawings from business (estimates) | : | BDT 5,000                                                                                                                                                                                                                                                                                                                                                                                  |  |  |  |  |
| Proposed Salary                                   | : | BDT 5,000                                                                                                                                                                                                                                                                                                                                                                                  |  |  |  |  |
| Size of shop                                      | : | 8 ft x 8 ft= 64 square ft                                                                                                                                                                                                                                                                                                                                                                  |  |  |  |  |
| Security of the shop                              | : | Own                                                                                                                                                                                                                                                                                                                                                                                        |  |  |  |  |
| Implementation                                    |   | <ul> <li>The business is planned to be scaled up by investment in existing goods like; Rice, Sugar ,Biscuit ,Battery, Flour, Chips Retailer etc.</li> <li>Average 15% gain on sales.</li> <li>The business is operating by entrepreneur. Existing no employee.</li> <li>The shop is Owner.</li> <li>Collects goods from Tangi, Dhaka.</li> <li>Agreed grace period is 3 months.</li> </ul> |  |  |  |  |