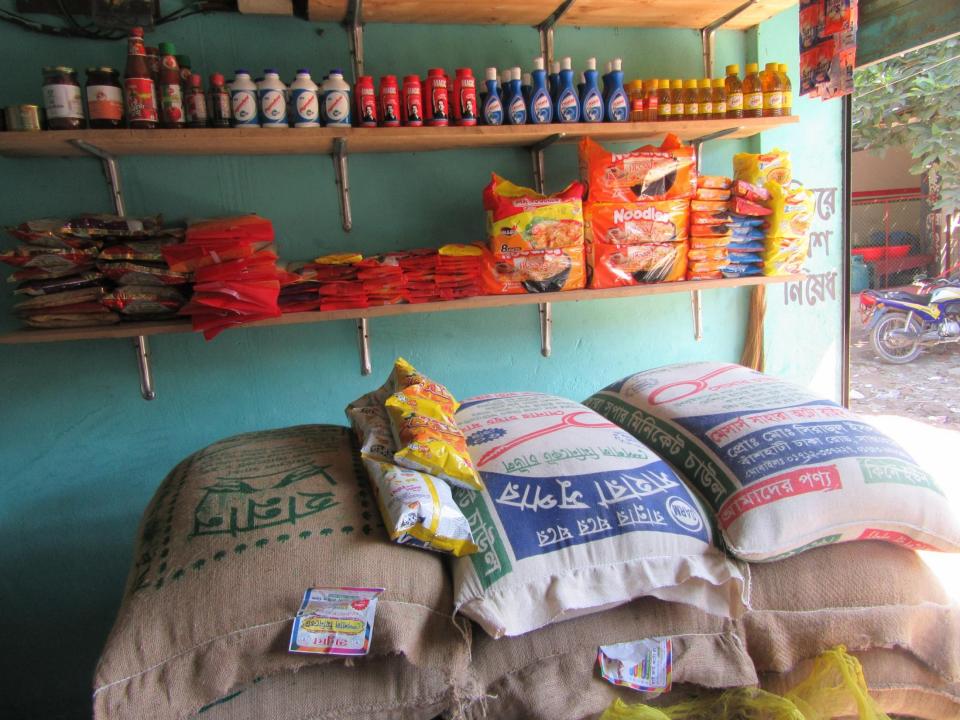

| Proposed Nobin Udyokta Business Info              |   |                                                                                                                                                                                                                                                                                                                                                                                            |  |  |  |  |
|---------------------------------------------------|---|--------------------------------------------------------------------------------------------------------------------------------------------------------------------------------------------------------------------------------------------------------------------------------------------------------------------------------------------------------------------------------------------|--|--|--|--|
| Business Name                                     | : | HUMAYUN STORE                                                                                                                                                                                                                                                                                                                                                                              |  |  |  |  |
| Location                                          | : | Munda more,Uttarkhan,Dhaka                                                                                                                                                                                                                                                                                                                                                                 |  |  |  |  |
| Total Investment in BDT                           | : | BDT 160,000/-                                                                                                                                                                                                                                                                                                                                                                              |  |  |  |  |
| Financing                                         | : | Self BDT 80,000/- (from existing business) 50% Required Investment BDT 80,000/- (as equity) 50%                                                                                                                                                                                                                                                                                            |  |  |  |  |
| Present salary/drawings from business (estimates) | : | BDT 5,000                                                                                                                                                                                                                                                                                                                                                                                  |  |  |  |  |
| Proposed Salary                                   | : | BDT 5,000                                                                                                                                                                                                                                                                                                                                                                                  |  |  |  |  |
| Size of shop                                      | : | 8 ft x 8 ft= 64 square ft                                                                                                                                                                                                                                                                                                                                                                  |  |  |  |  |
| Security of the shop                              | : | Own                                                                                                                                                                                                                                                                                                                                                                                        |  |  |  |  |
| Implementation                                    |   | <ul> <li>The business is planned to be scaled up by investment in existing goods like; Rice, Sugar ,Biscuit ,Battery, Flour, Chips Retailer etc.</li> <li>Average 15% gain on sales.</li> <li>The business is operating by entrepreneur. Existing no employee.</li> <li>The shop is Owner.</li> <li>Collects goods from Tangi, Dhaka.</li> <li>Agreed grace period is 3 months.</li> </ul> |  |  |  |  |