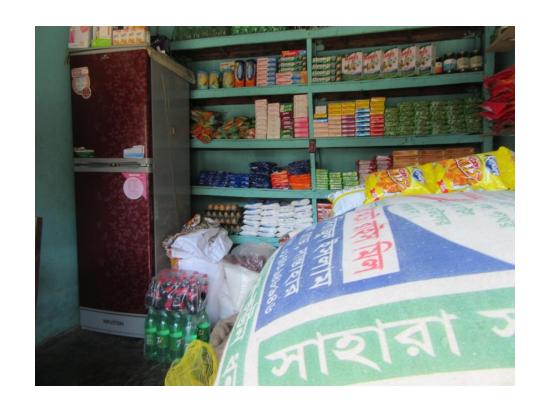

| Proposed Nobin Udyokta Business Info              |   |                                                                                                                                                                                                                                                                                                                                                                                            |  |  |  |  |
|---------------------------------------------------|---|--------------------------------------------------------------------------------------------------------------------------------------------------------------------------------------------------------------------------------------------------------------------------------------------------------------------------------------------------------------------------------------------|--|--|--|--|
| Business Name                                     | : | HUMAYUN STORE                                                                                                                                                                                                                                                                                                                                                                              |  |  |  |  |
| Location                                          | : | Munda more,Uttarkhan,Dhaka                                                                                                                                                                                                                                                                                                                                                                 |  |  |  |  |
| Total Investment in BDT                           | : | BDT 160,000/-                                                                                                                                                                                                                                                                                                                                                                              |  |  |  |  |
| Financing                                         | : | Self BDT 80,000/- (from existing business) 50% Required Investment BDT 80,000/- (as equity) 50%                                                                                                                                                                                                                                                                                            |  |  |  |  |
| Present salary/drawings from business (estimates) | : | BDT 5,000                                                                                                                                                                                                                                                                                                                                                                                  |  |  |  |  |
| Proposed Salary                                   | : | BDT 5,000                                                                                                                                                                                                                                                                                                                                                                                  |  |  |  |  |
| Size of shop                                      | : | 8 ft x 8 ft= 64 square ft                                                                                                                                                                                                                                                                                                                                                                  |  |  |  |  |
| Security of the shop                              | : | Own                                                                                                                                                                                                                                                                                                                                                                                        |  |  |  |  |
| Implementation                                    |   | <ul> <li>The business is planned to be scaled up by investment in existing goods like; Rice, Sugar ,Biscuit ,Battery, Flour, Chips Retailer etc.</li> <li>Average 15% gain on sales.</li> <li>The business is operating by entrepreneur. Existing no employee.</li> <li>The shop is Owner.</li> <li>Collects goods from Tangi, Dhaka.</li> <li>Agreed grace period is 3 months.</li> </ul> |  |  |  |  |