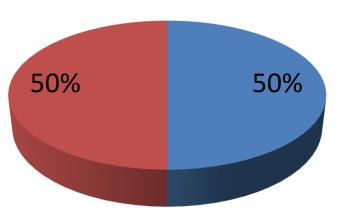

| Proposed Nobin Udyokta Business Info              |   |                                                                                                                                                                                                                                                                                                                                                                                            |  |  |  |  |
|---------------------------------------------------|---|--------------------------------------------------------------------------------------------------------------------------------------------------------------------------------------------------------------------------------------------------------------------------------------------------------------------------------------------------------------------------------------------|--|--|--|--|
| Business Name                                     | : | HUMAYUN STORE                                                                                                                                                                                                                                                                                                                                                                              |  |  |  |  |
| Location                                          | : | Munda more,Uttarkhan,Dhaka                                                                                                                                                                                                                                                                                                                                                                 |  |  |  |  |
| Total Investment in BDT                           | : | BDT 160,000/-                                                                                                                                                                                                                                                                                                                                                                              |  |  |  |  |
| Financing                                         | : | Self BDT 80,000/- (from existing business) 50% Required Investment BDT 80,000/- (as equity) 50%                                                                                                                                                                                                                                                                                            |  |  |  |  |
| Present salary/drawings from business (estimates) | : | BDT 5,000                                                                                                                                                                                                                                                                                                                                                                                  |  |  |  |  |
| Proposed Salary                                   | : | BDT 5,000                                                                                                                                                                                                                                                                                                                                                                                  |  |  |  |  |
| Size of shop                                      | : | 8 ft x 8 ft= 64 square ft                                                                                                                                                                                                                                                                                                                                                                  |  |  |  |  |
| Security of the shop                              | : | Own                                                                                                                                                                                                                                                                                                                                                                                        |  |  |  |  |
| Implementation                                    |   | <ul> <li>The business is planned to be scaled up by investment in existing goods like; Rice, Sugar ,Biscuit ,Battery, Flour, Chips Retailer etc.</li> <li>Average 15% gain on sales.</li> <li>The business is operating by entrepreneur. Existing no employee.</li> <li>The shop is Owner.</li> <li>Collects goods from Tangi, Dhaka.</li> <li>Agreed grace period is 3 months.</li> </ul> |  |  |  |  |