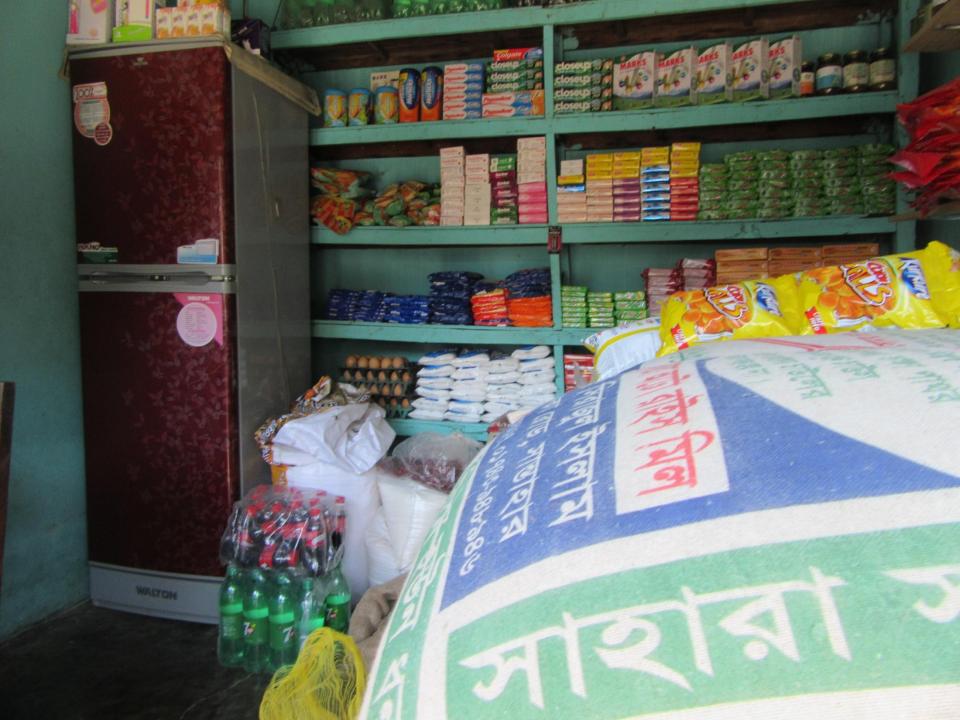

| Proposed Nobin Udyokta Business Info              |   |                                                                                                                                                                                                                                                                                                                                                                                            |  |  |  |  |
|---------------------------------------------------|---|--------------------------------------------------------------------------------------------------------------------------------------------------------------------------------------------------------------------------------------------------------------------------------------------------------------------------------------------------------------------------------------------|--|--|--|--|
| Business Name                                     | : | HUMAYUN STORE                                                                                                                                                                                                                                                                                                                                                                              |  |  |  |  |
| Location                                          | : | Munda more,Uttarkhan,Dhaka                                                                                                                                                                                                                                                                                                                                                                 |  |  |  |  |
| Total Investment in BDT                           | : | BDT 160,000/-                                                                                                                                                                                                                                                                                                                                                                              |  |  |  |  |
| Financing                                         | : | Self BDT 80,000/- (from existing business) 50% Required Investment BDT 80,000/- (as equity) 50%                                                                                                                                                                                                                                                                                            |  |  |  |  |
| Present salary/drawings from business (estimates) | : | BDT 5,000                                                                                                                                                                                                                                                                                                                                                                                  |  |  |  |  |
| Proposed Salary                                   | : | BDT 5,000                                                                                                                                                                                                                                                                                                                                                                                  |  |  |  |  |
| Size of shop                                      | : | 8 ft x 8 ft= 64 square ft                                                                                                                                                                                                                                                                                                                                                                  |  |  |  |  |
| Security of the shop                              | : | Own                                                                                                                                                                                                                                                                                                                                                                                        |  |  |  |  |
| Implementation                                    |   | <ul> <li>The business is planned to be scaled up by investment in existing goods like; Rice, Sugar ,Biscuit ,Battery, Flour, Chips Retailer etc.</li> <li>Average 15% gain on sales.</li> <li>The business is operating by entrepreneur. Existing no employee.</li> <li>The shop is Owner.</li> <li>Collects goods from Tangi, Dhaka.</li> <li>Agreed grace period is 3 months.</li> </ul> |  |  |  |  |