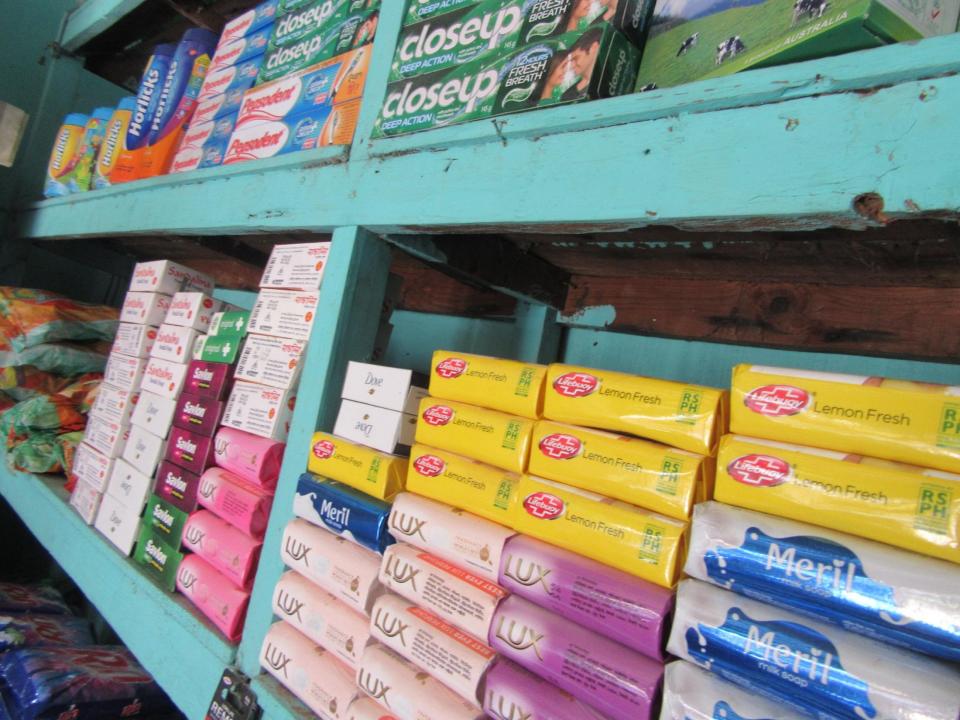

| Proposed Nobin Udyokta Business Info              |   |                                                                                                                                                                                                                                                                                                                                                                                            |  |  |  |  |
|---------------------------------------------------|---|--------------------------------------------------------------------------------------------------------------------------------------------------------------------------------------------------------------------------------------------------------------------------------------------------------------------------------------------------------------------------------------------|--|--|--|--|
| Business Name                                     | : | HUMAYUN STORE                                                                                                                                                                                                                                                                                                                                                                              |  |  |  |  |
| Location                                          | : | Munda more,Uttarkhan,Dhaka                                                                                                                                                                                                                                                                                                                                                                 |  |  |  |  |
| Total Investment in BDT                           | : | BDT 160,000/-                                                                                                                                                                                                                                                                                                                                                                              |  |  |  |  |
| Financing                                         | : | Self BDT 80,000/- (from existing business) 50% Required Investment BDT 80,000/- (as equity) 50%                                                                                                                                                                                                                                                                                            |  |  |  |  |
| Present salary/drawings from business (estimates) | : | BDT 5,000                                                                                                                                                                                                                                                                                                                                                                                  |  |  |  |  |
| Proposed Salary                                   | : | BDT 5,000                                                                                                                                                                                                                                                                                                                                                                                  |  |  |  |  |
| Size of shop                                      | : | 8 ft x 8 ft= 64 square ft                                                                                                                                                                                                                                                                                                                                                                  |  |  |  |  |
| Security of the shop                              | : | Own                                                                                                                                                                                                                                                                                                                                                                                        |  |  |  |  |
| Implementation                                    |   | <ul> <li>The business is planned to be scaled up by investment in existing goods like; Rice, Sugar ,Biscuit ,Battery, Flour, Chips Retailer etc.</li> <li>Average 15% gain on sales.</li> <li>The business is operating by entrepreneur. Existing no employee.</li> <li>The shop is Owner.</li> <li>Collects goods from Tangi, Dhaka.</li> <li>Agreed grace period is 3 months.</li> </ul> |  |  |  |  |