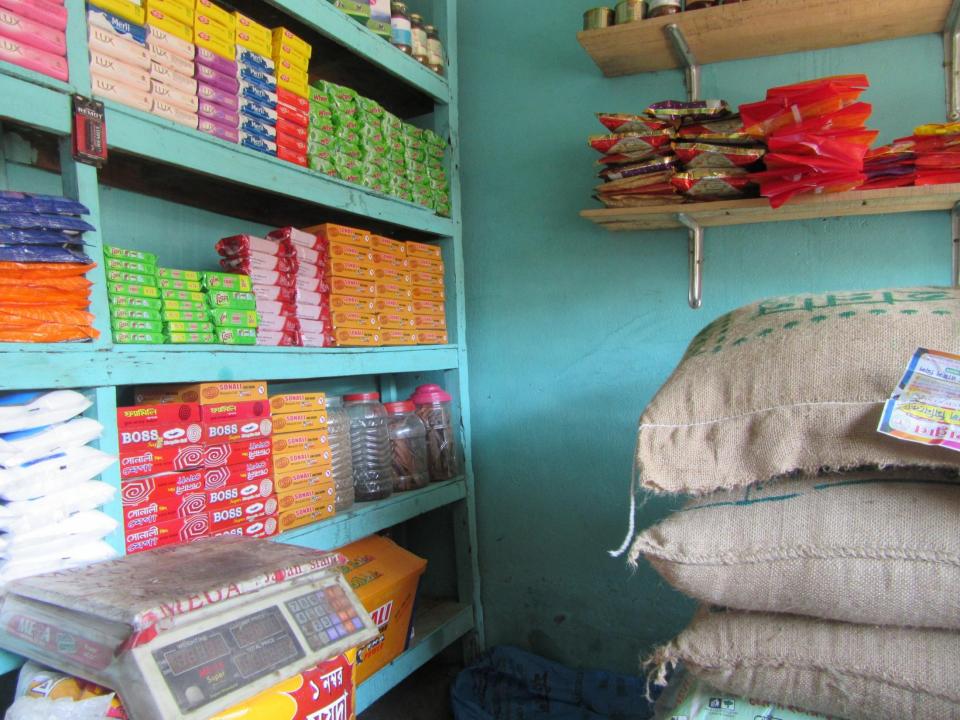

| Proposed Nobin Udyokta Business Info              |   |                                                                                                                                                                                                                                                                                                                                                                                            |  |  |  |  |
|---------------------------------------------------|---|--------------------------------------------------------------------------------------------------------------------------------------------------------------------------------------------------------------------------------------------------------------------------------------------------------------------------------------------------------------------------------------------|--|--|--|--|
| Business Name                                     | : | HUMAYUN STORE                                                                                                                                                                                                                                                                                                                                                                              |  |  |  |  |
| Location                                          | : | Munda more,Uttarkhan,Dhaka                                                                                                                                                                                                                                                                                                                                                                 |  |  |  |  |
| Total Investment in BDT                           | : | BDT 160,000/-                                                                                                                                                                                                                                                                                                                                                                              |  |  |  |  |
| Financing                                         | : | Self BDT 80,000/- (from existing business) 50% Required Investment BDT 80,000/- (as equity) 50%                                                                                                                                                                                                                                                                                            |  |  |  |  |
| Present salary/drawings from business (estimates) | : | BDT 5,000                                                                                                                                                                                                                                                                                                                                                                                  |  |  |  |  |
| Proposed Salary                                   | : | BDT 5,000                                                                                                                                                                                                                                                                                                                                                                                  |  |  |  |  |
| Size of shop                                      | : | 8 ft x 8 ft= 64 square ft                                                                                                                                                                                                                                                                                                                                                                  |  |  |  |  |
| Security of the shop                              | : | Own                                                                                                                                                                                                                                                                                                                                                                                        |  |  |  |  |
| Implementation                                    |   | <ul> <li>The business is planned to be scaled up by investment in existing goods like; Rice, Sugar ,Biscuit ,Battery, Flour, Chips Retailer etc.</li> <li>Average 15% gain on sales.</li> <li>The business is operating by entrepreneur. Existing no employee.</li> <li>The shop is Owner.</li> <li>Collects goods from Tangi, Dhaka.</li> <li>Agreed grace period is 3 months.</li> </ul> |  |  |  |  |