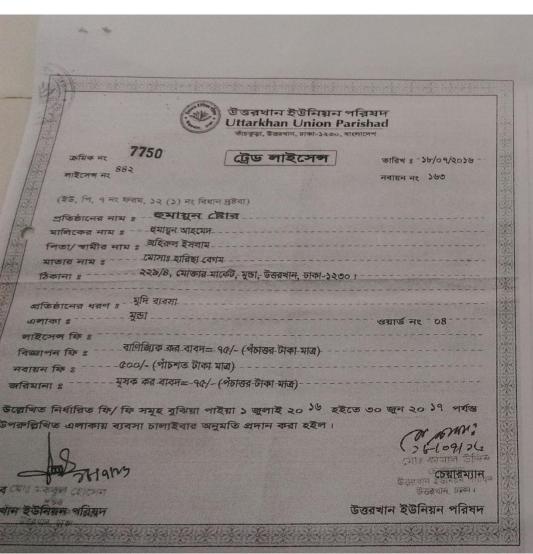

| Proposed Nobin Udyokta Business Info              |   |                                                                                                                                                                                                                                                                                                                                                                                            |  |  |  |  |
|---------------------------------------------------|---|--------------------------------------------------------------------------------------------------------------------------------------------------------------------------------------------------------------------------------------------------------------------------------------------------------------------------------------------------------------------------------------------|--|--|--|--|
| Business Name                                     | : | HUMAYUN STORE                                                                                                                                                                                                                                                                                                                                                                              |  |  |  |  |
| Location                                          | : | Munda more,Uttarkhan,Dhaka                                                                                                                                                                                                                                                                                                                                                                 |  |  |  |  |
| Total Investment in BDT                           | : | BDT 160,000/-                                                                                                                                                                                                                                                                                                                                                                              |  |  |  |  |
| Financing                                         | : | Self BDT 80,000/- (from existing business) 50% Required Investment BDT 80,000/- (as equity) 50%                                                                                                                                                                                                                                                                                            |  |  |  |  |
| Present salary/drawings from business (estimates) | : | BDT 5,000                                                                                                                                                                                                                                                                                                                                                                                  |  |  |  |  |
| Proposed Salary                                   | : | BDT 5,000                                                                                                                                                                                                                                                                                                                                                                                  |  |  |  |  |
| Size of shop                                      | : | 8 ft x 8 ft= 64 square ft                                                                                                                                                                                                                                                                                                                                                                  |  |  |  |  |
| Security of the shop                              | : | Own                                                                                                                                                                                                                                                                                                                                                                                        |  |  |  |  |
| Implementation                                    |   | <ul> <li>The business is planned to be scaled up by investment in existing goods like; Rice, Sugar ,Biscuit ,Battery, Flour, Chips Retailer etc.</li> <li>Average 15% gain on sales.</li> <li>The business is operating by entrepreneur. Existing no employee.</li> <li>The shop is Owner.</li> <li>Collects goods from Tangi, Dhaka.</li> <li>Agreed grace period is 3 months.</li> </ul> |  |  |  |  |