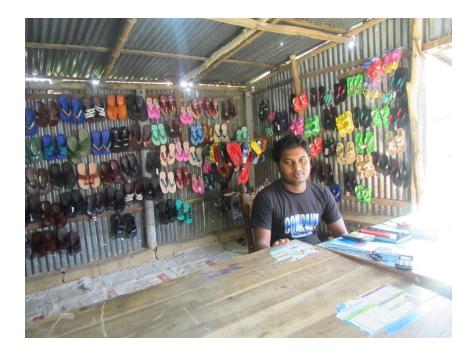

| Proposed Nobin Udyokta Business Info                    |   |                                                                                                                                                                                                                                                                                                                                                                                                                                  |  |  |
|---------------------------------------------------------|---|----------------------------------------------------------------------------------------------------------------------------------------------------------------------------------------------------------------------------------------------------------------------------------------------------------------------------------------------------------------------------------------------------------------------------------|--|--|
| Business Name                                           | : | AFSAR SHOE STORE                                                                                                                                                                                                                                                                                                                                                                                                                 |  |  |
| Location                                                | : | Aktar para Baazar, Mowna, Sreepur                                                                                                                                                                                                                                                                                                                                                                                                |  |  |
| Total Investment in BDT                                 | : | BDT 100,000/-                                                                                                                                                                                                                                                                                                                                                                                                                    |  |  |
| Financing                                               | : | Self BDT 50,000/- (from existing business) 50%<br>Required Investment BDT 50,000/- (as equity) 50%                                                                                                                                                                                                                                                                                                                               |  |  |
| Present salary/drawings<br>from business<br>(estimates) | : | BDT 5,000                                                                                                                                                                                                                                                                                                                                                                                                                        |  |  |
| Proposed Salary                                         | : | BDT 5,000                                                                                                                                                                                                                                                                                                                                                                                                                        |  |  |
| Size of shop                                            | : | 10 ft x 12 ft= 120 square ft                                                                                                                                                                                                                                                                                                                                                                                                     |  |  |
| Implementation                                          | : | <ul> <li>The business is planned to be scaled up by investment in existin goods like; Sandal, Lather shoe, Flexi load etc</li> <li>Average 15% gain on sales.</li> <li>The shop is in own place.</li> <li>The business is operating by entrepreneur. Existing no employe</li> <li>01 Will be appointed after getting equity money.</li> <li>Collects goods from Mowna Zoina</li> <li>Agreed grace period is 3 months.</li> </ul> |  |  |