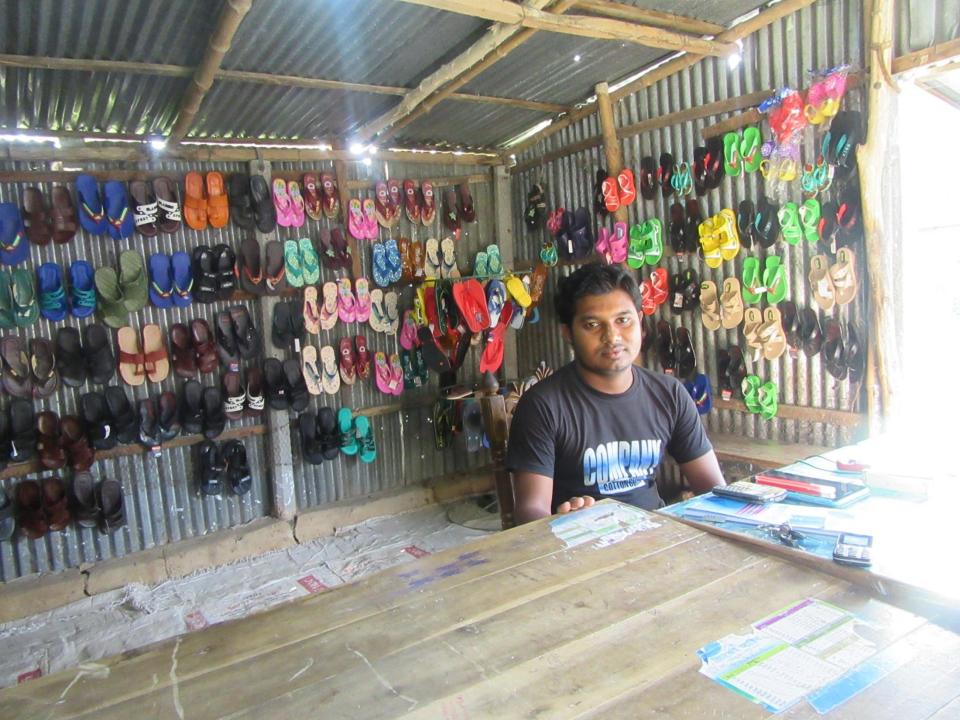

| Proposed Nobin Udyokta Business Info                    |   |                                                                                                                                                                                                                                                                                                                                                                                                                                  |  |  |
|---------------------------------------------------------|---|----------------------------------------------------------------------------------------------------------------------------------------------------------------------------------------------------------------------------------------------------------------------------------------------------------------------------------------------------------------------------------------------------------------------------------|--|--|
| Business Name                                           | : | AFSAR SHOE STORE                                                                                                                                                                                                                                                                                                                                                                                                                 |  |  |
| Location                                                | : | Aktar para Baazar, Mowna, Sreepur                                                                                                                                                                                                                                                                                                                                                                                                |  |  |
| Total Investment in BDT                                 | : | BDT 100,000/-                                                                                                                                                                                                                                                                                                                                                                                                                    |  |  |
| Financing                                               | : | Self BDT 50,000/- (from existing business) 50%<br>Required Investment BDT 50,000/- (as equity) 50%                                                                                                                                                                                                                                                                                                                               |  |  |
| Present salary/drawings<br>from business<br>(estimates) | : | BDT 5,000                                                                                                                                                                                                                                                                                                                                                                                                                        |  |  |
| Proposed Salary                                         | : | BDT 5,000                                                                                                                                                                                                                                                                                                                                                                                                                        |  |  |
| Size of shop                                            | : | 10 ft x 12 ft= 120 square ft                                                                                                                                                                                                                                                                                                                                                                                                     |  |  |
| Implementation                                          | : | <ul> <li>The business is planned to be scaled up by investment in existin goods like; Sandal, Lather shoe, Flexi load etc</li> <li>Average 15% gain on sales.</li> <li>The shop is in own place.</li> <li>The business is operating by entrepreneur. Existing no employe</li> <li>01 Will be appointed after getting equity money.</li> <li>Collects goods from Mowna Zoina</li> <li>Agreed grace period is 3 months.</li> </ul> |  |  |