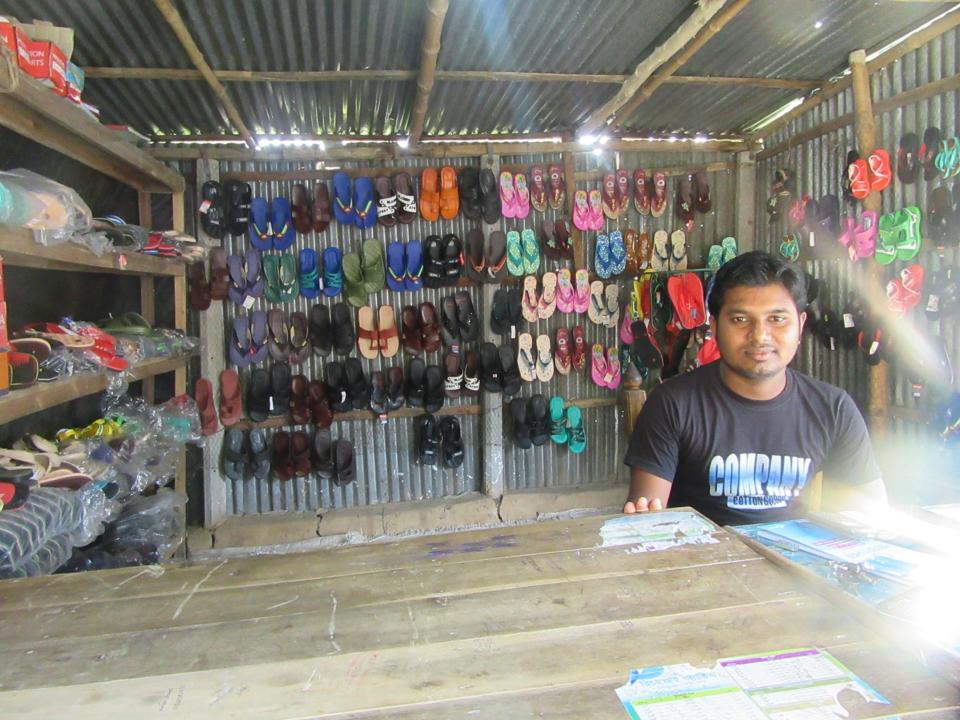

| Proposed Nobin Udyokta Business Info                    |   |                                                                                                                                                                                                                                                                                                                                                                                                                                  |  |  |
|---------------------------------------------------------|---|----------------------------------------------------------------------------------------------------------------------------------------------------------------------------------------------------------------------------------------------------------------------------------------------------------------------------------------------------------------------------------------------------------------------------------|--|--|
| Business Name                                           | : | AFSAR SHOE STORE                                                                                                                                                                                                                                                                                                                                                                                                                 |  |  |
| Location                                                | : | Aktar para Baazar, Mowna, Sreepur                                                                                                                                                                                                                                                                                                                                                                                                |  |  |
| Total Investment in BDT                                 | : | BDT 100,000/-                                                                                                                                                                                                                                                                                                                                                                                                                    |  |  |
| Financing                                               | : | Self BDT 50,000/- (from existing business) 50%<br>Required Investment BDT 50,000/- (as equity) 50%                                                                                                                                                                                                                                                                                                                               |  |  |
| Present salary/drawings<br>from business<br>(estimates) | : | BDT 5,000                                                                                                                                                                                                                                                                                                                                                                                                                        |  |  |
| Proposed Salary                                         | : | BDT 5,000                                                                                                                                                                                                                                                                                                                                                                                                                        |  |  |
| Size of shop                                            | : | 10 ft x 12 ft= 120 square ft                                                                                                                                                                                                                                                                                                                                                                                                     |  |  |
| Implementation                                          | : | <ul> <li>The business is planned to be scaled up by investment in existin goods like; Sandal, Lather shoe, Flexi load etc</li> <li>Average 15% gain on sales.</li> <li>The shop is in own place.</li> <li>The business is operating by entrepreneur. Existing no employe</li> <li>01 Will be appointed after getting equity money.</li> <li>Collects goods from Mowna Zoina</li> <li>Agreed grace period is 3 months.</li> </ul> |  |  |