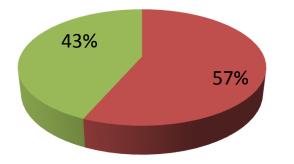

| Proposed Nobin Udyokta Business Info                    |   |                                                                                                                                                                                                                                                                                                                                                                                                                                   |  |  |  |
|---------------------------------------------------------|---|-----------------------------------------------------------------------------------------------------------------------------------------------------------------------------------------------------------------------------------------------------------------------------------------------------------------------------------------------------------------------------------------------------------------------------------|--|--|--|
| Business Name                                           | : | ALAMGIR HARDWARE & ELECTRIC                                                                                                                                                                                                                                                                                                                                                                                                       |  |  |  |
| Location                                                | : | Taltoli Baazar                                                                                                                                                                                                                                                                                                                                                                                                                    |  |  |  |
| Total Investment in BDT                                 | : | BDT 230,000/-                                                                                                                                                                                                                                                                                                                                                                                                                     |  |  |  |
| Financing                                               | : | Self BDT 130,000/- (from existing business) 57%<br>Required Investment BDT 100,000/- (as equity) 43%                                                                                                                                                                                                                                                                                                                              |  |  |  |
| Present salary/drawings<br>from business<br>(estimates) | : | BDT 5,000                                                                                                                                                                                                                                                                                                                                                                                                                         |  |  |  |
| Proposed Salary                                         | : | BDT 5,000                                                                                                                                                                                                                                                                                                                                                                                                                         |  |  |  |
| Size of shop                                            | : | 15 ft x 10 ft= 150 square ft                                                                                                                                                                                                                                                                                                                                                                                                      |  |  |  |
| Implementation                                          | : | <ul> <li>The business is planned to be scaled up by investment in existing goods like; Chair, Steel pan, Bucket, Rope etc.</li> <li>Average 20% gain on sales.</li> <li>The shop is rented.</li> <li>The business is operating by entrepreneur. Existing no employee.</li> <li>O1 Will be appointed after receiving equity money.</li> <li>Collects goods from Mowna, Zoina.</li> <li>Agreed grace period is 3 months.</li> </ul> |  |  |  |