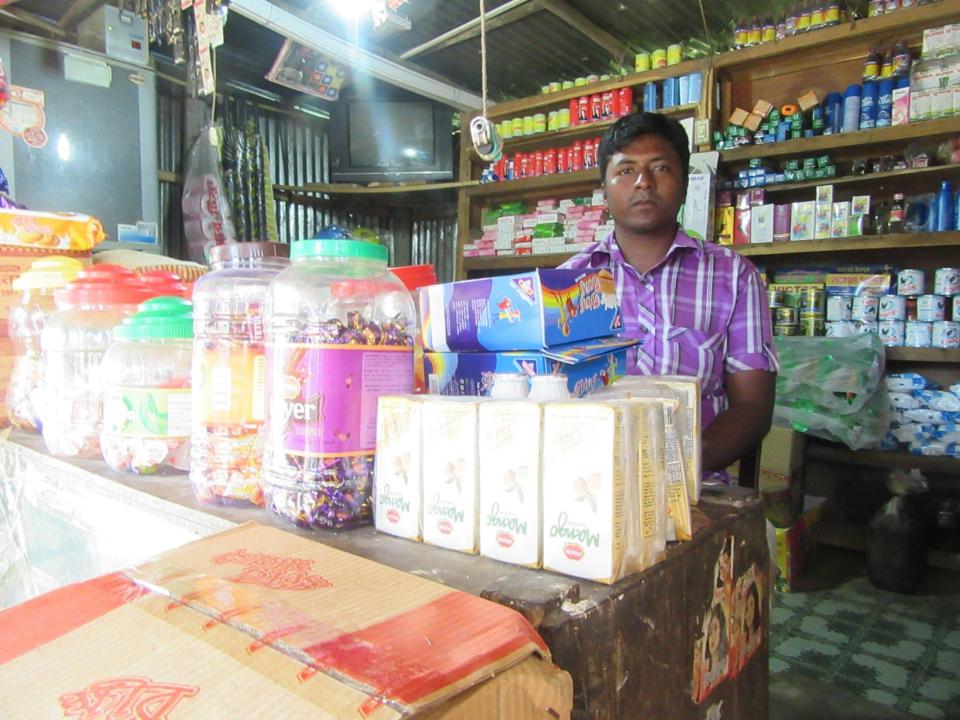

| Proposed Nobin Udyokta Business Info              |   |                                                                                                                                                                                                                                                                                                                                                                                                                            |  |  |
|---------------------------------------------------|---|----------------------------------------------------------------------------------------------------------------------------------------------------------------------------------------------------------------------------------------------------------------------------------------------------------------------------------------------------------------------------------------------------------------------------|--|--|
| Business Name                                     | : | ANIKA STORE                                                                                                                                                                                                                                                                                                                                                                                                                |  |  |
| Location                                          | : | Aktar para Baazar                                                                                                                                                                                                                                                                                                                                                                                                          |  |  |
| Total Investment in BDT                           | : | BDT 180,000/-                                                                                                                                                                                                                                                                                                                                                                                                              |  |  |
| Financing                                         | : | Self BDT 100,000/- (from existing business) 56% Required Investment BDT 80,000/- (as equity) 44%                                                                                                                                                                                                                                                                                                                           |  |  |
| Present salary/drawings from business (estimates) | : | BDT 5,000                                                                                                                                                                                                                                                                                                                                                                                                                  |  |  |
| Proposed Salary                                   | : | BDT 5,000                                                                                                                                                                                                                                                                                                                                                                                                                  |  |  |
| Size of shop                                      | : | 8 ft x 12 ft= 96 square ft                                                                                                                                                                                                                                                                                                                                                                                                 |  |  |
| Implementation                                    | : | <ul> <li>The business is planned to be scaled up by investment in existing goods like; Soft drinks, Soap, Oil, Salt etc</li> <li>Average 15% gain on sales.</li> <li>The shop is in own place.</li> <li>The business is operating by entrepreneur. Existing no employee.</li> <li>01 Will be appointed after getting equity money.</li> <li>Collects goods from Mowna</li> <li>Agreed grace period is 3 months.</li> </ul> |  |  |

# Pictures

2020393

বিস্মিল্লাহির রহমানির রাহিম

জামানত-৩০,০০০/- (ত্রিশ হাজার) টাকা প্রতি মাসে ভাড়া ৩০০/- (তিনশত) টাকা মেয়াদঃ ৫(পাঁচ) বছর। ভারিখ ঃ ০১/০৮/২০১৬ইং

 মাঃ কামক লামান, পিতাঃ মোঃ রিয়াজ উদ্দিন, সাং-আকাপাড়া, পোঃ নিজ মাওনা, থানাঃ শ্রীপুর, জেলাঃ গাজীপুর, ধর্মঃ ইসলাম, পেশা ব্যবসা, জাতীয়তাঃ বাংলাদেশী। ===== ১ম পক্ষ ১জন ।