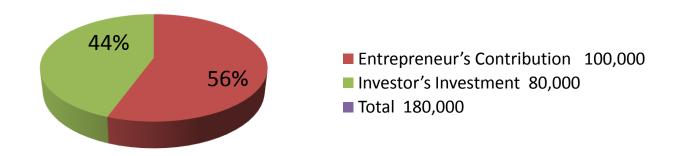

| Proposed Nobin Udyokta Business Info              |   |                                                                                                                                                                                                                                                                                                                                                                                                                            |  |  |
|---------------------------------------------------|---|----------------------------------------------------------------------------------------------------------------------------------------------------------------------------------------------------------------------------------------------------------------------------------------------------------------------------------------------------------------------------------------------------------------------------|--|--|
| Business Name                                     | : | ANIKA STORE                                                                                                                                                                                                                                                                                                                                                                                                                |  |  |
| Location                                          | : | Aktar para Baazar                                                                                                                                                                                                                                                                                                                                                                                                          |  |  |
| Total Investment in BDT                           | : | BDT 180,000/-                                                                                                                                                                                                                                                                                                                                                                                                              |  |  |
| Financing                                         | : | Self BDT 100,000/- (from existing business) 56% Required Investment BDT 80,000/- (as equity) 44%                                                                                                                                                                                                                                                                                                                           |  |  |
| Present salary/drawings from business (estimates) | : | BDT 5,000                                                                                                                                                                                                                                                                                                                                                                                                                  |  |  |
| Proposed Salary                                   | : | BDT 5,000                                                                                                                                                                                                                                                                                                                                                                                                                  |  |  |
| Size of shop                                      | : | 8 ft x 12 ft= 96 square ft                                                                                                                                                                                                                                                                                                                                                                                                 |  |  |
| Implementation                                    | : | <ul> <li>The business is planned to be scaled up by investment in existing goods like; Soft drinks, Soap, Oil, Salt etc</li> <li>Average 15% gain on sales.</li> <li>The shop is in own place.</li> <li>The business is operating by entrepreneur. Existing no employee.</li> <li>01 Will be appointed after getting equity money.</li> <li>Collects goods from Mowna</li> <li>Agreed grace period is 3 months.</li> </ul> |  |  |

### **Source of Finance**

1

226

0

42,000

80,000

42000

0