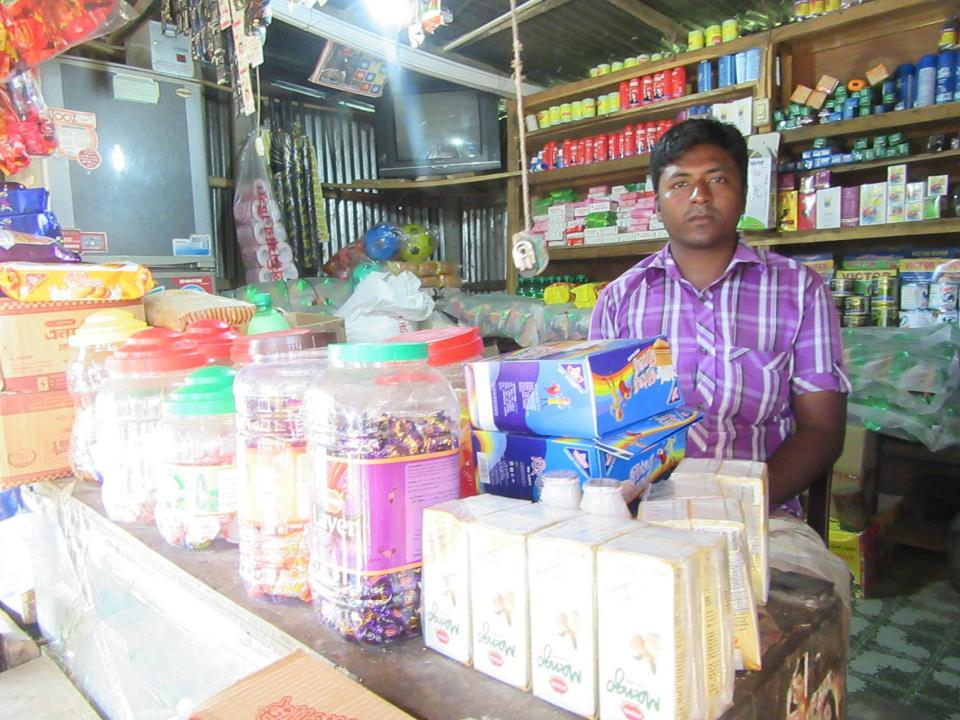

| Proposed Nobin Udyokta Business Info              |   |                                                                                                                                                                                                                                                                                                                                                                                                                            |  |  |
|---------------------------------------------------|---|----------------------------------------------------------------------------------------------------------------------------------------------------------------------------------------------------------------------------------------------------------------------------------------------------------------------------------------------------------------------------------------------------------------------------|--|--|
| Business Name                                     | : | ANIKA STORE                                                                                                                                                                                                                                                                                                                                                                                                                |  |  |
| Location                                          | : | Aktar para Baazar                                                                                                                                                                                                                                                                                                                                                                                                          |  |  |
| Total Investment in BDT                           | : | BDT 180,000/-                                                                                                                                                                                                                                                                                                                                                                                                              |  |  |
| Financing                                         | : | Self BDT 100,000/- (from existing business) 56% Required Investment BDT 80,000/- (as equity) 44%                                                                                                                                                                                                                                                                                                                           |  |  |
| Present salary/drawings from business (estimates) | : | BDT 5,000                                                                                                                                                                                                                                                                                                                                                                                                                  |  |  |
| Proposed Salary                                   | : | BDT 5,000                                                                                                                                                                                                                                                                                                                                                                                                                  |  |  |
| Size of shop                                      | : | 8 ft x 12 ft= 96 square ft                                                                                                                                                                                                                                                                                                                                                                                                 |  |  |
| Implementation                                    | : | <ul> <li>The business is planned to be scaled up by investment in existing goods like; Soft drinks, Soap, Oil, Salt etc</li> <li>Average 15% gain on sales.</li> <li>The shop is in own place.</li> <li>The business is operating by entrepreneur. Existing no employee.</li> <li>01 Will be appointed after getting equity money.</li> <li>Collects goods from Mowna</li> <li>Agreed grace period is 3 months.</li> </ul> |  |  |

### **FAMILY PICTURE**