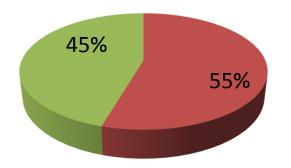

| Proposed Nobin Udyokta Business Info                    |   |                                                                                                                                                                                                                                                                                                                                                                               |  |  |  |
|---------------------------------------------------------|---|-------------------------------------------------------------------------------------------------------------------------------------------------------------------------------------------------------------------------------------------------------------------------------------------------------------------------------------------------------------------------------|--|--|--|
| Business Name                                           | : | SAJEEB TAILORS                                                                                                                                                                                                                                                                                                                                                                |  |  |  |
| Location                                                | : | Taltoli Baazar, Sreepur, Gazipur                                                                                                                                                                                                                                                                                                                                              |  |  |  |
| Total Investment in BDT                                 | : | BDT 110,000/-                                                                                                                                                                                                                                                                                                                                                                 |  |  |  |
| Financing                                               | : | Self BDT 60,000/- (from existing business) 55%<br>Required Investment BDT 50,000/- (as equity) 45%                                                                                                                                                                                                                                                                            |  |  |  |
| Present salary/drawings<br>from business<br>(estimates) | : | BDT 5,000                                                                                                                                                                                                                                                                                                                                                                     |  |  |  |
| Proposed Salary                                         | : | BDT 5,000                                                                                                                                                                                                                                                                                                                                                                     |  |  |  |
| Size of shop                                            | : | 10 ft x 12 ft= 120 square ft                                                                                                                                                                                                                                                                                                                                                  |  |  |  |
| Implementation                                          | : | <ul> <li>The business is planned to be scaled up by investment in existing goods like; Pant piece, Shirt piece, Three piece Etc.</li> <li>Average 20% gain on sales.</li> <li>The shop is rented.</li> <li>The business is operating by entrepreneur. Existing 03 employee.</li> <li>Collects goods from Islampur, Dhaka</li> <li>Agreed grace period is 3 months.</li> </ul> |  |  |  |