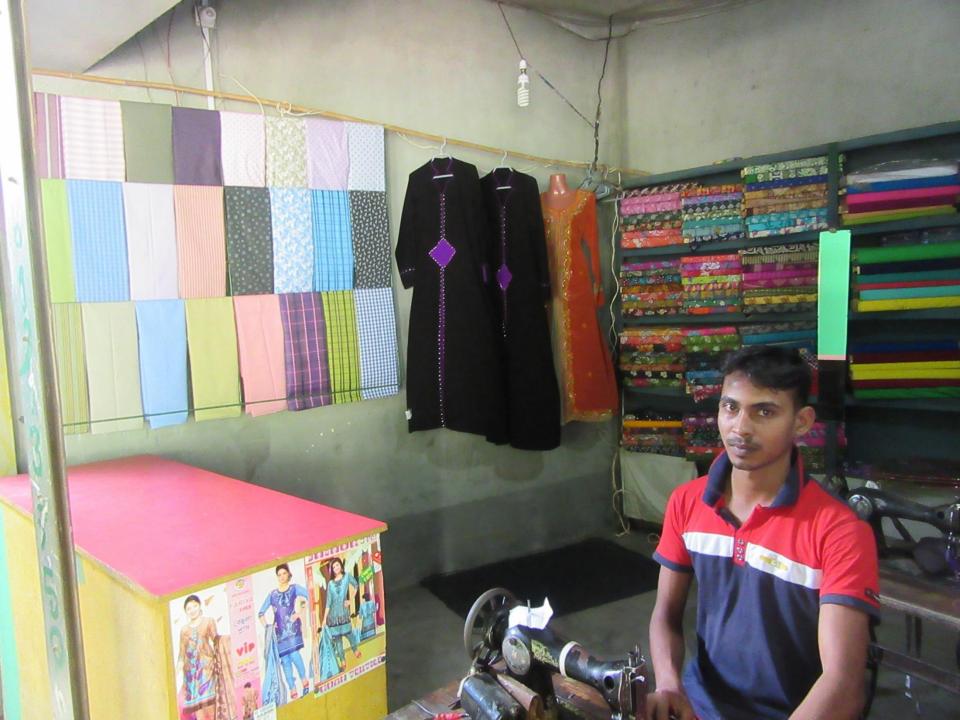

| Proposed Nobin Udyokta Business Info                    |   |                                                                                                                                                                                                                                                                                                                                                                               |  |  |  |
|---------------------------------------------------------|---|-------------------------------------------------------------------------------------------------------------------------------------------------------------------------------------------------------------------------------------------------------------------------------------------------------------------------------------------------------------------------------|--|--|--|
| Business Name                                           | : | SAJEEB TAILORS                                                                                                                                                                                                                                                                                                                                                                |  |  |  |
| Location                                                | : | Taltoli Baazar, Sreepur, Gazipur                                                                                                                                                                                                                                                                                                                                              |  |  |  |
| Total Investment in BDT                                 | : | BDT 110,000/-                                                                                                                                                                                                                                                                                                                                                                 |  |  |  |
| Financing                                               | : | Self BDT 60,000/- (from existing business) 55%<br>Required Investment BDT 50,000/- (as equity) 45%                                                                                                                                                                                                                                                                            |  |  |  |
| Present salary/drawings<br>from business<br>(estimates) | : | BDT 5,000                                                                                                                                                                                                                                                                                                                                                                     |  |  |  |
| Proposed Salary                                         | : | BDT 5,000                                                                                                                                                                                                                                                                                                                                                                     |  |  |  |
| Size of shop                                            | : | 10 ft x 12 ft= 120 square ft                                                                                                                                                                                                                                                                                                                                                  |  |  |  |
| Implementation                                          | : | <ul> <li>The business is planned to be scaled up by investment in existing goods like; Pant piece, Shirt piece, Three piece Etc.</li> <li>Average 20% gain on sales.</li> <li>The shop is rented.</li> <li>The business is operating by entrepreneur. Existing 03 employee.</li> <li>Collects goods from Islampur, Dhaka</li> <li>Agreed grace period is 3 months.</li> </ul> |  |  |  |

Pictures