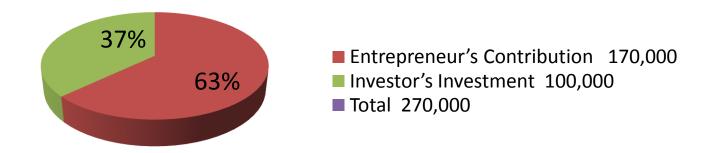

| Proposed Nobin Udyokta Business Info              |   |                                                                                                                                                                                                                                                                                                                                                                                |  |  |  |
|---------------------------------------------------|---|--------------------------------------------------------------------------------------------------------------------------------------------------------------------------------------------------------------------------------------------------------------------------------------------------------------------------------------------------------------------------------|--|--|--|
| Business Name                                     | : | FORHAD ENTERPRISE                                                                                                                                                                                                                                                                                                                                                              |  |  |  |
| Location                                          | : | Barboika Baazar                                                                                                                                                                                                                                                                                                                                                                |  |  |  |
| Total Investment in BDT                           | : | BDT 270,000/-                                                                                                                                                                                                                                                                                                                                                                  |  |  |  |
| Financing                                         | : | Self BDT 170000/- (from existing business) 63% Required Investment BDT 100000/- (as equity) 37%                                                                                                                                                                                                                                                                                |  |  |  |
| Present salary/drawings from business (estimates) | : | BDT 5,000                                                                                                                                                                                                                                                                                                                                                                      |  |  |  |
| Proposed Salary                                   | : | BDT 5,000                                                                                                                                                                                                                                                                                                                                                                      |  |  |  |
| Size of shop                                      | : | 20 ft x 15 ft= 300 square ft                                                                                                                                                                                                                                                                                                                                                   |  |  |  |
| Implementation                                    | : | <ul> <li>The business is planned to be scaled up by investment in existing goods like; Rice, Oil, Cosmetics, Soft drinks, Biscuit etc.</li> <li>Average 15% gain on sales.</li> <li>The shop is rented.</li> <li>The business is operating by entrepreneur. Existing no employee.</li> <li>Collects goods from Joydebpur.</li> <li>Agreed grace period is 3 months.</li> </ul> |  |  |  |

| Investment | Duca | 140 01440 |
|------------|------|-----------|
| INVESTMENT | Brea | KANMA     |
|            |      |           |

|                | Existi | ng         | Proposed |     |                |         |          |
|----------------|--------|------------|----------|-----|----------------|---------|----------|
| Particulars    | Qty.   | Unit Price | Amount   | Qty | Qty Unit Price |         | Proposed |
|                |        |            | (BDT)    |     |                | (BDT)   | Total    |
| Rice           | 10     | 2000       | 20,000   | 20  | 2,000          | 40,000  | 60,000   |
| Oil            | 32     | 74         | 2,368    | 1   | 30000          | 30,000  | 32,368   |
| Cosmetics      | 1      | 40000      | 40,000   | 1   | 10000          | 10,000  | 50,000   |
| Soap           | 620    | 22         | 13,640   | 0   | 0              | 0       | 13,640   |
| Washing powder | 220    | 24         | 5,280    | 0   | 0              | 0       | 5,280    |
| Soft drinks    | 8      | 750        | 6,000    | 0   | 0              | 0       | 6,000    |
| Biscuit        | 1      | 20000      | 20,000   | 0   | 0              | 0       | 20,000   |
| Bekary         | 1      | 10000      | 10,000   | 0   | 0              | 0       | 10,000   |
| lce cream      | 1      | 10000      | 10,000   | 0   | 0              | 0       | 10,000   |
| Others         | 1      | 42712      | 42,712   | 0   | 0              | 0       | 42,712   |
| Powder         |        |            | 0        | 1   | 20000          | 20,000  | 20,000   |
| Total          | 895    | 0          | 170,000  | 23  | 0              | 100,000 | 270,000  |