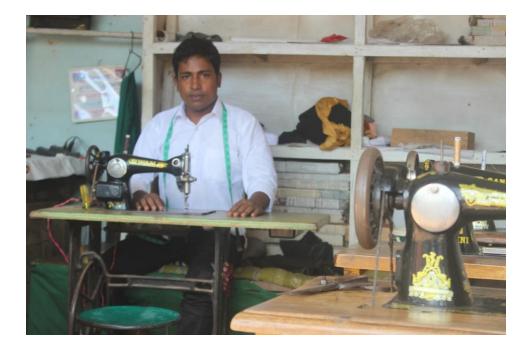

#### Proposed NU Business Name: RANGER CHOA TAILOS



Project identification and prepared by: MD Anisar Rahman Dagonbhuiyan Unit, Feni

Project verified by: Susanto Kumar Bishwas



Samajik Byabosha Ltd.

| Brief Bio of The Proposed Nobin Udyokta                                                                                                                        |                                         |                                                                                                                                                                                        |  |  |  |
|----------------------------------------------------------------------------------------------------------------------------------------------------------------|-----------------------------------------|--------------------------------------------