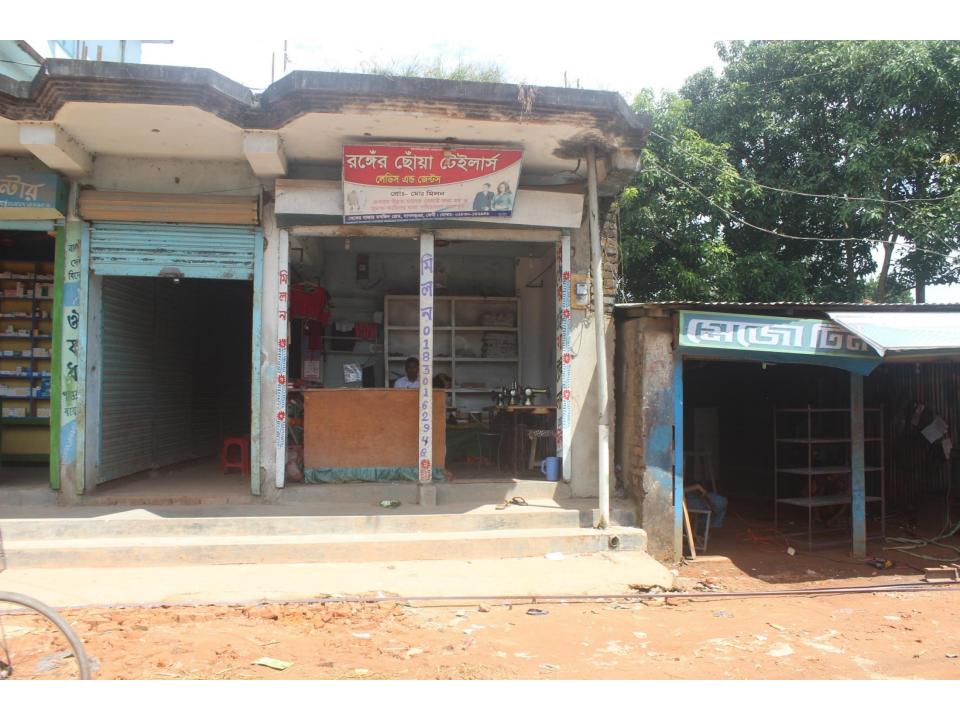

| Proposed Nobin Udyokta Business Info                 |   |                                                                                                                                                                                                                                                                                                                                                                                                                     |  |  |
|------------------------------------------------------|---|---------------------------------------------------------------------------------------------------------------------------------------------------------------------------------------------------------------------------------------------------------------------------------------------------------------------------------------------------------------------------------------------------------------------|--|--|
| Business Name                                        | : | RANGER CHOA TAILOS                                                                                                                                                                                                                                                                                                                                                                                                  |  |  |
| Location                                             | : | Sumon Market, beejer baajar Dakkhin Matha, Dagonbhuiyan, Feni                                                                                                                                                                                                                                                                                                                                                       |  |  |
| Total Investment in BDT                              | : | BDT 130,000/-                                                                                                                                                                                                                                                                                                                                                                                                       |  |  |
| Financing                                            | : | Self BDT 80,000 (from existing business) 62%<br>Required Investment BDT 50,000 (as equity) 38%                                                                                                                                                                                                                                                                                                                      |  |  |
| Present salary/drawings<br>from business (estimates) | : | BDT 5,000                                                                                                                                                                                                                                                                                                                                                                                                           |  |  |
| Proposed Salary                                      | : | BDT 5,000                                                                                                                                                                                                                                                                                                                                                                                                           |  |  |
| Size of shop                                         | : | 15 ft x 12 ft = 180square ft                                                                                                                                                                                                                                                                                                                                                                                        |  |  |
| Implementation                                       | : | <ul> <li>The business is planned to be scaled up by investment in existing goods like; Foyel, Paplin,Long cloth, Tailoring service e 20% gain on sales</li> <li>The shop is Rented.</li> <li>The business is being operated by entrepreneur. Existing employee.</li> <li>One will be appointed after receiving equity money.</li> <li>Collects goods from Feni</li> <li>Agreed grace period is 3 months.</li> </ul> |  |  |