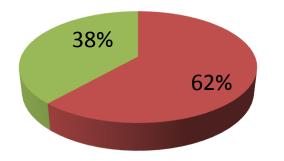

| Proposed Nobin Udyokta Business Info                 |   |                                                                                                                                                                                                                                                                                                                                                                                                                     |  |  |
|------------------------------------------------------|---|---------------------------------------------------------------------------------------------------------------------------------------------------------------------------------------------------------------------------------------------------------------------------------------------------------------------------------------------------------------------------------------------------------------------|--|--|
| Business Name                                        | : | RANGER CHOA TAILOS                                                                                                                                                                                                                                                                                                                                                                                                  |  |  |
| Location                                             | : | Sumon Market, beejer baajar Dakkhin Matha, Dagonbhuiyan, Feni                                                                                                                                                                                                                                                                                                                                                       |  |  |
| Total Investment in BDT                              | : | BDT 130,000/-                                                                                                                                                                                                                                                                                                                                                                                                       |  |  |
| Financing                                            | : | Self BDT 80,000 (from existing business) 62%<br>Required Investment BDT 50,000 (as equity) 38%                                                                                                                                                                                                                                                                                                                      |  |  |
| Present salary/drawings<br>from business (estimates) | : | BDT 5,000                                                                                                                                                                                                                                                                                                                                                                                                           |  |  |
| Proposed Salary                                      | : | BDT 5,000                                                                                                                                                                                                                                                                                                                                                                                                           |  |  |
| Size of shop                                         | : | 15 ft x 12 ft = 180square ft                                                                                                                                                                                                                                                                                                                                                                                        |  |  |
| Implementation                                       | : | <ul> <li>The business is planned to be scaled up by investment in existing goods like; Foyel, Paplin,Long cloth, Tailoring service e 20% gain on sales</li> <li>The shop is Rented.</li> <li>The business is being operated by entrepreneur. Existing employee.</li> <li>One will be appointed after receiving equity money.</li> <li>Collects goods from Feni</li> <li>Agreed grace period is 3 months.</li> </ul> |  |  |