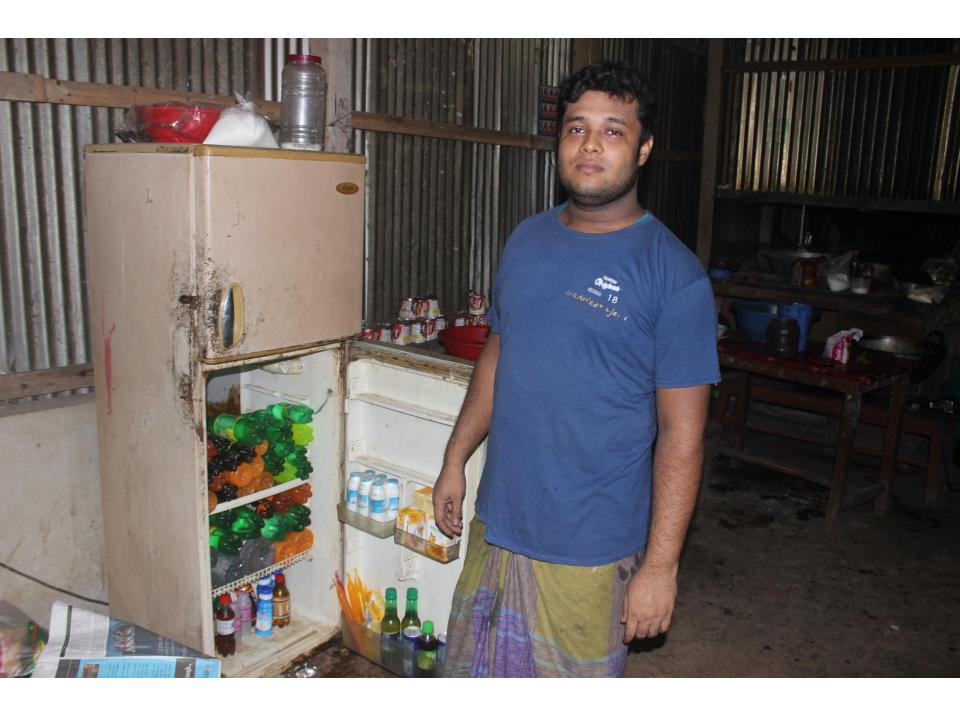

| Proposed Nobin Udyokta Business Info              |   |                                                                                                                                                                                                                                                                                                                                                                       |  |  |
|---------------------------------------------------|---|-----------------------------------------------------------------------------------------------------------------------------------------------------------------------------------------------------------------------------------------------------------------------------------------------------------------------------------------------------------------------|--|--|
| Business Name                                     | : | AL FAHAD HOTEL                                                                                                                                                                                                                                                                                                                                                        |  |  |
| Location                                          | : | Beker Baazar, Feni                                                                                                                                                                                                                                                                                                                                                    |  |  |
| Total Investment in BDT                           |   | BDT 270,000/-                                                                                                                                                                                                                                                                                                                                                         |  |  |
| Financing                                         | : | Self BDT 200,000/- (from existing business) 74% Required Investment BDT 70,000/- (as equity) 26%                                                                                                                                                                                                                                                                      |  |  |
| Present salary/drawings from business (estimates) | : | BDT 5,000                                                                                                                                                                                                                                                                                                                                                             |  |  |
| Proposed Salary                                   | : | BDT 5,000                                                                                                                                                                                                                                                                                                                                                             |  |  |
| Size of shop                                      | : | 22 ft x 20 ft= 440 square ft                                                                                                                                                                                                                                                                                                                                          |  |  |
| Implementation                                    | : | <ul> <li>The business is planned to be scaled up by investment in existing goods like; Flour, Rice, Oil, Biscuit etc.</li> <li>Average 15% gain on sales.</li> <li>The shop is rented.</li> <li>The business is operating by entrepreneur. Existing 04 employee.</li> <li>Collects goods from Dhaka, Chittagong.</li> <li>Agreed grace period is 3 months.</li> </ul> |  |  |

# Pictures