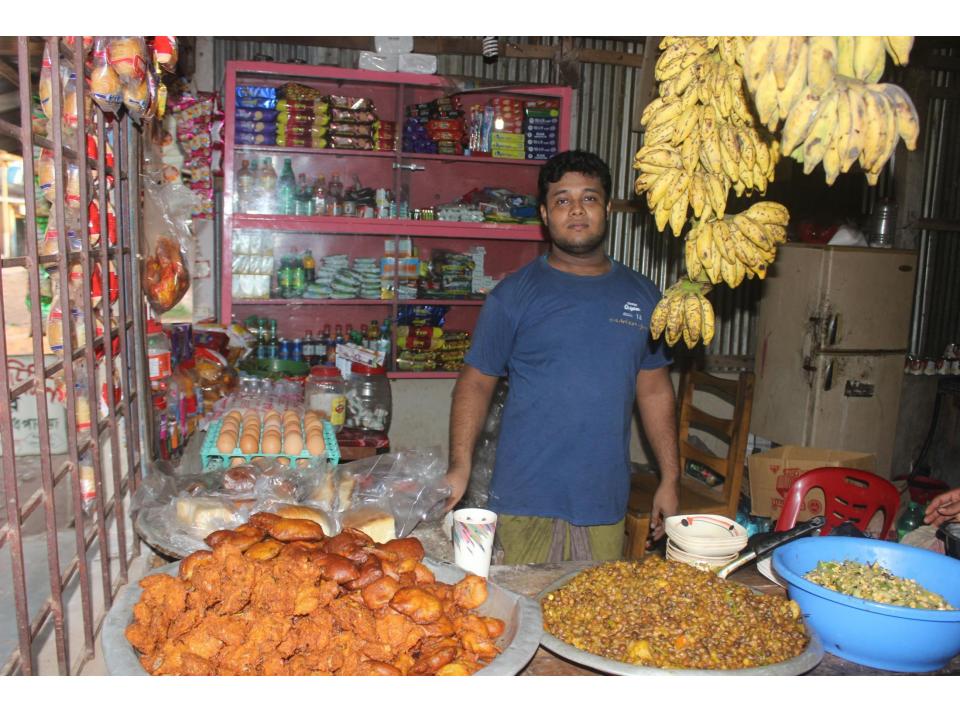

| Proposed Nobin Udyokta Business Info              |   |                                                                                                                                                                                                                                                                                                                                                                       |  |  |
|---------------------------------------------------|---|-----------------------------------------------------------------------------------------------------------------------------------------------------------------------------------------------------------------------------------------------------------------------------------------------------------------------------------------------------------------------|--|--|
| Business Name                                     | : | AL FAHAD HOTEL                                                                                                                                                                                                                                                                                                                                                        |  |  |
| Location                                          | : | Beker Baazar, Feni                                                                                                                                                                                                                                                                                                                                                    |  |  |
| Total Investment in BDT                           |   | BDT 270,000/-                                                                                                                                                                                                                                                                                                                                                         |  |  |
| Financing                                         | : | Self BDT 200,000/- (from existing business) 74% Required Investment BDT 70,000/- (as equity) 26%                                                                                                                                                                                                                                                                      |  |  |
| Present salary/drawings from business (estimates) | : | BDT 5,000                                                                                                                                                                                                                                                                                                                                                             |  |  |
| Proposed Salary                                   | : | BDT 5,000                                                                                                                                                                                                                                                                                                                                                             |  |  |
| Size of shop                                      | : | 22 ft x 20 ft= 440 square ft                                                                                                                                                                                                                                                                                                                                          |  |  |
| Implementation                                    | : | <ul> <li>The business is planned to be scaled up by investment in existing goods like; Flour, Rice, Oil, Biscuit etc.</li> <li>Average 15% gain on sales.</li> <li>The shop is rented.</li> <li>The business is operating by entrepreneur. Existing 04 employee.</li> <li>Collects goods from Dhaka, Chittagong.</li> <li>Agreed grace period is 3 months.</li> </ul> |  |  |

# Pictures