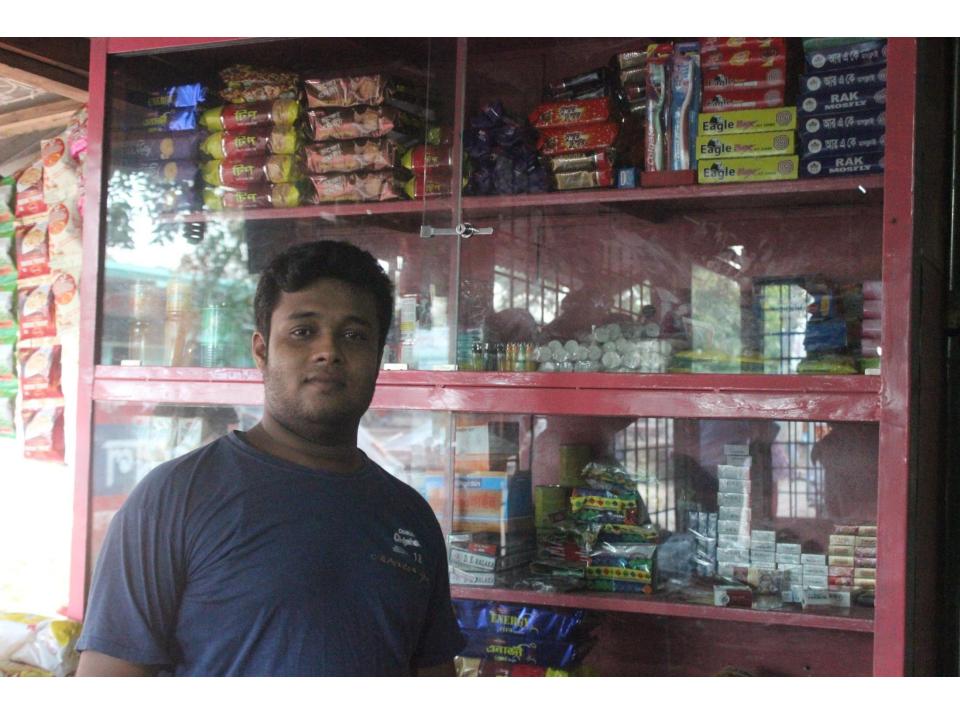

| Proposed Nobin Udyokta Business Info              |   |                                                                                                                                                                                                                                                                                                                                                                       |  |  |
|---------------------------------------------------|---|-----------------------------------------------------------------------------------------------------------------------------------------------------------------------------------------------------------------------------------------------------------------------------------------------------------------------------------------------------------------------|--|--|
| Business Name                                     | : | AL FAHAD HOTEL                                                                                                                                                                                                                                                                                                                                                        |  |  |
| Location                                          | : | Beker Baazar, Feni                                                                                                                                                                                                                                                                                                                                                    |  |  |
| Total Investment in BDT                           |   | BDT 270,000/-                                                                                                                                                                                                                                                                                                                                                         |  |  |
| Financing                                         | : | Self BDT 200,000/- (from existing business) 74% Required Investment BDT 70,000/- (as equity) 26%                                                                                                                                                                                                                                                                      |  |  |
| Present salary/drawings from business (estimates) | : | BDT 5,000                                                                                                                                                                                                                                                                                                                                                             |  |  |
| Proposed Salary                                   | : | BDT 5,000                                                                                                                                                                                                                                                                                                                                                             |  |  |
| Size of shop                                      | : | 22 ft x 20 ft= 440 square ft                                                                                                                                                                                                                                                                                                                                          |  |  |
| Implementation                                    | : | <ul> <li>The business is planned to be scaled up by investment in existing goods like; Flour, Rice, Oil, Biscuit etc.</li> <li>Average 15% gain on sales.</li> <li>The shop is rented.</li> <li>The business is operating by entrepreneur. Existing 04 employee.</li> <li>Collects goods from Dhaka, Chittagong.</li> <li>Agreed grace period is 3 months.</li> </ul> |  |  |