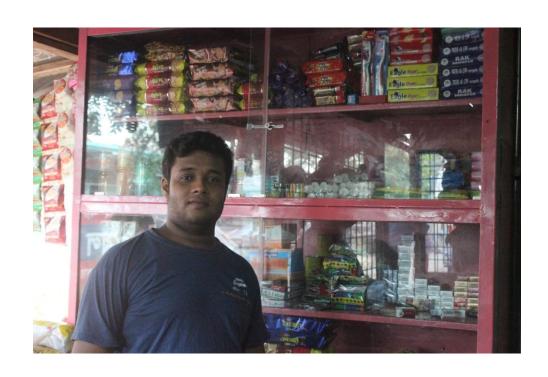

| Proposed Nobin Udyokta Business Info              |   |                                                                                                                                                                                                                                                                                                                                                                       |  |  |
|---------------------------------------------------|---|-----------------------------------------------------------------------------------------------------------------------------------------------------------------------------------------------------------------------------------------------------------------------------------------------------------------------------------------------------------------------|--|--|
| Business Name                                     | : | AL FAHAD HOTEL                                                                                                                                                                                                                                                                                                                                                        |  |  |
| Location                                          | : | Beker Baazar, Feni                                                                                                                                                                                                                                                                                                                                                    |  |  |
| Total Investment in BDT                           |   | BDT 270,000/-                                                                                                                                                                                                                                                                                                                                                         |  |  |
| Financing                                         | : | Self BDT 200,000/- (from existing business) 74% Required Investment BDT 70,000/- (as equity) 26%                                                                                                                                                                                                                                                                      |  |  |
| Present salary/drawings from business (estimates) | : | BDT 5,000                                                                                                                                                                                                                                                                                                                                                             |  |  |
| Proposed Salary                                   | : | BDT 5,000                                                                                                                                                                                                                                                                                                                                                             |  |  |
| Size of shop                                      | : | 22 ft x 20 ft= 440 square ft                                                                                                                                                                                                                                                                                                                                          |  |  |
| Implementation                                    | : | <ul> <li>The business is planned to be scaled up by investment in existing goods like; Flour, Rice, Oil, Biscuit etc.</li> <li>Average 15% gain on sales.</li> <li>The shop is rented.</li> <li>The business is operating by entrepreneur. Existing 04 employee.</li> <li>Collects goods from Dhaka, Chittagong.</li> <li>Agreed grace period is 3 months.</li> </ul> |  |  |