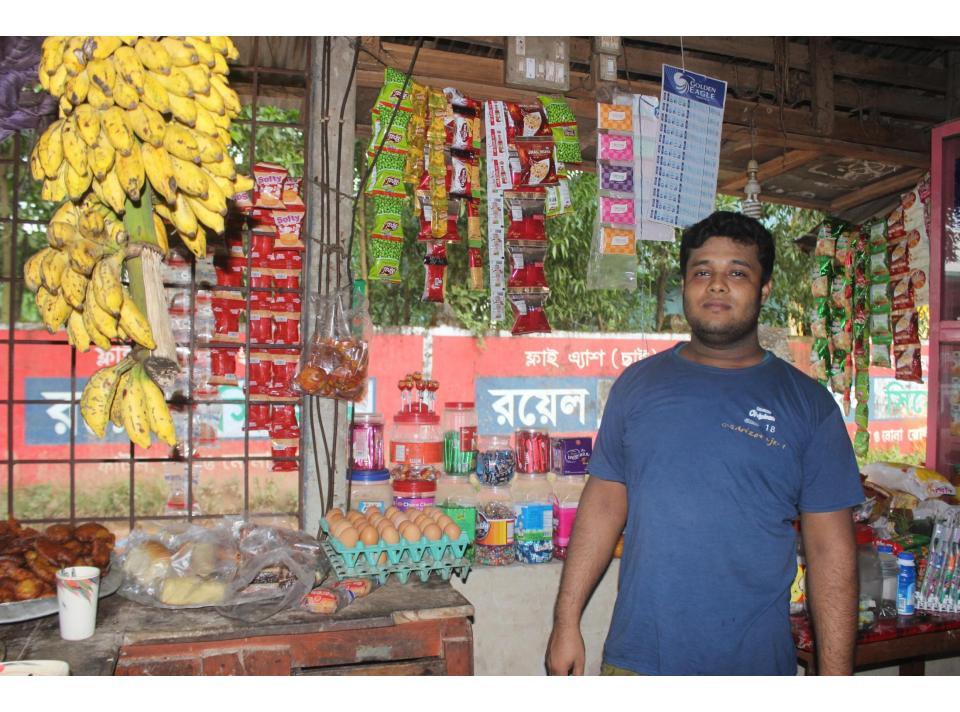

#### Proposed NU Business Name: AL FAHAD HOTEL

Project identification and prepared by: Aowlad Hossain Feni Sadar Unit, Feni Project verified by: Susanta Kumar Bishwash

| Brief Bio of The Proposed Nobin Udyokta                                                                                                         |       |                                                                                                                                                                                                  |  |  |
|-------------------------------------------------------------------------------------------------------------------------------------------------|-------|--------------------------------------------------------------------------------------------------------------------------------------------------------------------------------------------------|--|--|
| Name                                                                                                                                            | :     | FOKRUL ISLAM                                                                                                                                                                                     |  |  |
| Age                                                                                                                                             | :     | 25-08-1987 ( 30 Years)                                                                                                                                                                           |  |  |
| Education, till to date                                                                                                                         | :     | Class V                                                                                                                                                                                          |  |  |
| Marital status                                                                                                                                  | :     | Married                                                                                                                                                                                          |  |  |
| Children                                                                                                                                        | :     | 02 Sons                                                                                                                                                                                          |  |  |
| No. of siblings:                                                                                                                                | :     | 05 Brothers 02 Sisters                                                                                                                                                                           |  |  |
| Address                                                                                                                                         | :     | Vill: Md Marizpur , P.O: Beker Baazar ; P.S: Dagonbhuiyan ; Dist: Feni                                                                                                                           |  |  |
| Parent's and GB related Info (i) Who is GB member (ii) Mother's name (iii) Father's name (iv) GB member's info                                  |       | Mother Father  MONOWARA BEGUM  ABU TAHER  Branch: Joyloshkor, Dagonbhuiyan, Centre # 49 (Female),  Member ID: 8691/2, Group No: 12  Member since: 12-01-1994 (22 Years)  First loan: BDT 3,000/- |  |  |
| Further Information: (v) Who pays GB loan installment (vi) Mobile lady (vii) Grameen Education Loan (viii) Any other loan like GB, BRAC ASA etc | : : : | Existing loan: BDT 10,000Outstanding loan: BDT 1860 Brother No No No                                                                                                                             |  |  |

| Proposed Nobin Udyokta Business Info              |   |                                                                                                                                                                                                                                                                                                                                                                       |  |  |
|---------------------------------------------------|---|-----------------------------------------------------------------------------------------------------------------------------------------------------------------------------------------------------------------------------------------------------------------------------------------------------------------------------------------------------------------------|--|--|
| Business Name                                     | : | AL FAHAD HOTEL                                                                                                                                                                                                                                                                                                                                                        |  |  |
| Location                                          | : | Beker Baazar, Feni                                                                                                                                                                                                                                                                                                                                                    |  |  |
| Total Investment in BDT                           |   | BDT 270,000/-                                                                                                                                                                                                                                                                                                                                                         |  |  |
| Financing                                         | : | Self BDT 200,000/- (from existing business) 74% Required Investment BDT 70,000/- (as equity) 26%                                                                                                                                                                                                                                                                      |  |  |
| Present salary/drawings from business (estimates) | : | BDT 5,000                                                                                                                                                                                                                                                                                                                                                             |  |  |
| Proposed Salary                                   | : | BDT 5,000                                                                                                                                                                                                                                                                                                                                                             |  |  |
| Size of shop                                      | : | 22 ft x 20 ft= 440 square ft                                                                                                                                                                                                                                                                                                                                          |  |  |
| Implementation                                    | : | <ul> <li>The business is planned to be scaled up by investment in existing goods like; Flour, Rice, Oil, Biscuit etc.</li> <li>Average 15% gain on sales.</li> <li>The shop is rented.</li> <li>The business is operating by entrepreneur. Existing 04 employee.</li> <li>Collects goods from Dhaka, Chittagong.</li> <li>Agreed grace period is 3 months.</li> </ul> |  |  |

# Pictures