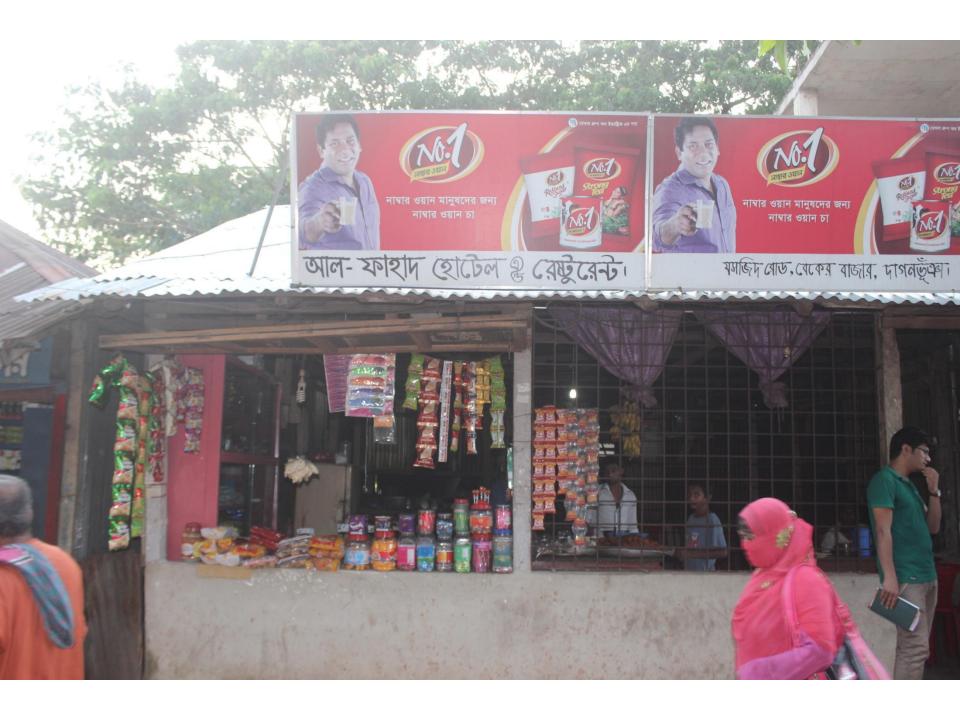

| Proposed Nobin Udyokta Business Info              |   |                                                                                                                                                                                                                                                                                                                                                                       |  |  |
|---------------------------------------------------|---|-----------------------------------------------------------------------------------------------------------------------------------------------------------------------------------------------------------------------------------------------------------------------------------------------------------------------------------------------------------------------|--|--|
| Business Name                                     | : | AL FAHAD HOTEL                                                                                                                                                                                                                                                                                                                                                        |  |  |
| Location                                          | : | Beker Baazar, Feni                                                                                                                                                                                                                                                                                                                                                    |  |  |
| Total Investment in BDT                           |   | BDT 270,000/-                                                                                                                                                                                                                                                                                                                                                         |  |  |
| Financing                                         | : | Self BDT 200,000/- (from existing business) 74% Required Investment BDT 70,000/- (as equity) 26%                                                                                                                                                                                                                                                                      |  |  |
| Present salary/drawings from business (estimates) | : | BDT 5,000                                                                                                                                                                                                                                                                                                                                                             |  |  |
| Proposed Salary                                   | : | BDT 5,000                                                                                                                                                                                                                                                                                                                                                             |  |  |
| Size of shop                                      | : | 22 ft x 20 ft= 440 square ft                                                                                                                                                                                                                                                                                                                                          |  |  |
| Implementation                                    | : | <ul> <li>The business is planned to be scaled up by investment in existing goods like; Flour, Rice, Oil, Biscuit etc.</li> <li>Average 15% gain on sales.</li> <li>The shop is rented.</li> <li>The business is operating by entrepreneur. Existing 04 employee.</li> <li>Collects goods from Dhaka, Chittagong.</li> <li>Agreed grace period is 3 months.</li> </ul> |  |  |