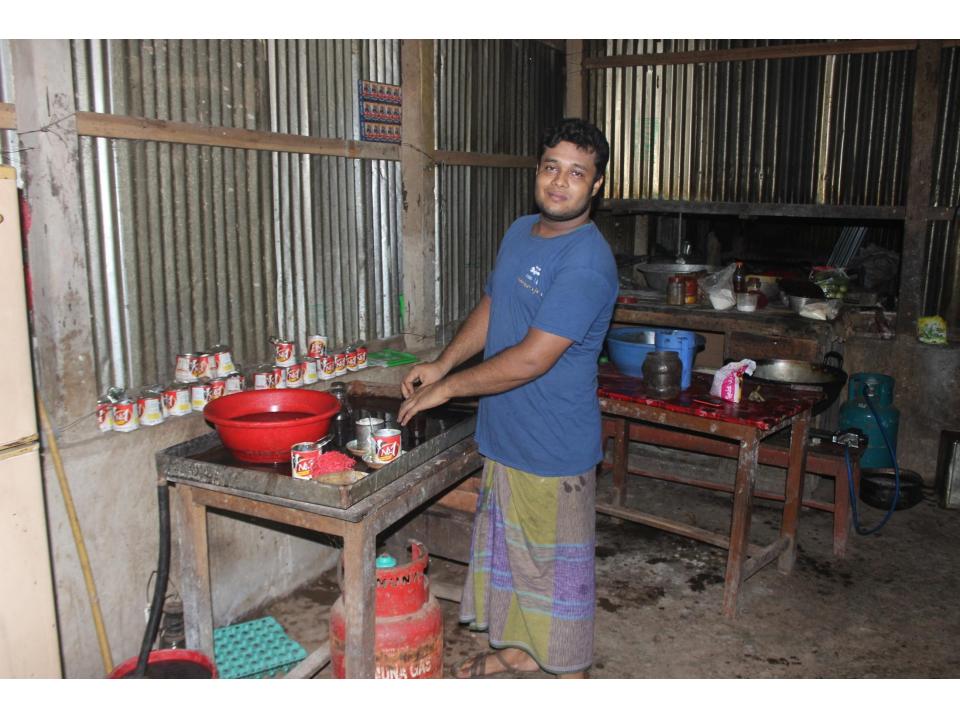

| Proposed Nobin Udyokta Business Info              |   |                                                                                                                                                                                                                                                                                                                                                                       |  |  |
|---------------------------------------------------|---|-----------------------------------------------------------------------------------------------------------------------------------------------------------------------------------------------------------------------------------------------------------------------------------------------------------------------------------------------------------------------|--|--|
| Business Name                                     | : | AL FAHAD HOTEL                                                                                                                                                                                                                                                                                                                                                        |  |  |
| Location                                          | : | Beker Baazar, Feni                                                                                                                                                                                                                                                                                                                                                    |  |  |
| Total Investment in BDT                           |   | BDT 270,000/-                                                                                                                                                                                                                                                                                                                                                         |  |  |
| Financing                                         | : | Self BDT 200,000/- (from existing business) 74% Required Investment BDT 70,000/- (as equity) 26%                                                                                                                                                                                                                                                                      |  |  |
| Present salary/drawings from business (estimates) | : | BDT 5,000                                                                                                                                                                                                                                                                                                                                                             |  |  |
| Proposed Salary                                   | : | BDT 5,000                                                                                                                                                                                                                                                                                                                                                             |  |  |
| Size of shop                                      | : | 22 ft x 20 ft= 440 square ft                                                                                                                                                                                                                                                                                                                                          |  |  |
| Implementation                                    | : | <ul> <li>The business is planned to be scaled up by investment in existing goods like; Flour, Rice, Oil, Biscuit etc.</li> <li>Average 15% gain on sales.</li> <li>The shop is rented.</li> <li>The business is operating by entrepreneur. Existing 04 employee.</li> <li>Collects goods from Dhaka, Chittagong.</li> <li>Agreed grace period is 3 months.</li> </ul> |  |  |

# Pictures