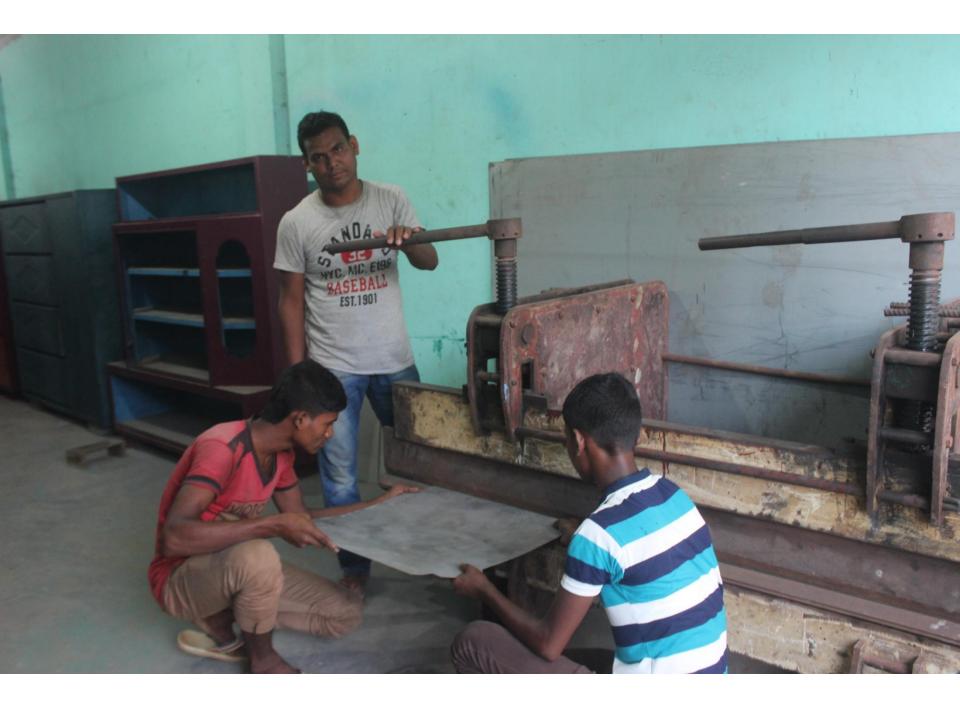

| Proposed Nobin Udyokta Business Info                    |   |                                                                                                                                                                                                                                                                                                                                                                                                                    |  |  |  |
|---------------------------------------------------------|---|--------------------------------------------------------------------------------------------------------------------------------------------------------------------------------------------------------------------------------------------------------------------------------------------------------------------------------------------------------------------------------------------------------------------|--|--|--|
| Business Name                                           | : | ERSHAD METAL WORKSHOP                                                                                                                                                                                                                                                                                                                                                                                              |  |  |  |
| Location                                                | : | Lemua Baazar, Feni                                                                                                                                                                                                                                                                                                                                                                                                 |  |  |  |
| Total Investment in BDT                                 | : | BDT 370,000/-                                                                                                                                                                                                                                                                                                                                                                                                      |  |  |  |
| Financing                                               | : | Self BDT 270,000/- (from existing business) 73%<br>Required Investment BDT 100,000/- (as equity) 27%                                                                                                                                                                                                                                                                                                               |  |  |  |
| Present salary/drawings<br>from business<br>(estimates) | : | BDT 5,000                                                                                                                                                                                                                                                                                                                                                                                                          |  |  |  |
| Proposed Salary                                         | : | BDT 5,000                                                                                                                                                                                                                                                                                                                                                                                                          |  |  |  |
| Size of shop                                            | : | 40 ft x 10 ft= 400 square ft                                                                                                                                                                                                                                                                                                                                                                                       |  |  |  |
| Implementation                                          | : | <ul> <li>The business is planned to be scaled up by investment in existing goods like; Almirah, Cabin, Plane sheet etc</li> <li>Average 30% gain on sales.</li> <li>The shop is rented.</li> <li>The business is operating by entrepreneur. Existing 05 employee.</li> <li>01 Will be appointed after getting equity money.</li> <li>Collects goods from Feni</li> <li>Agreed grace period is 3 months.</li> </ul> |  |  |  |

Pictures