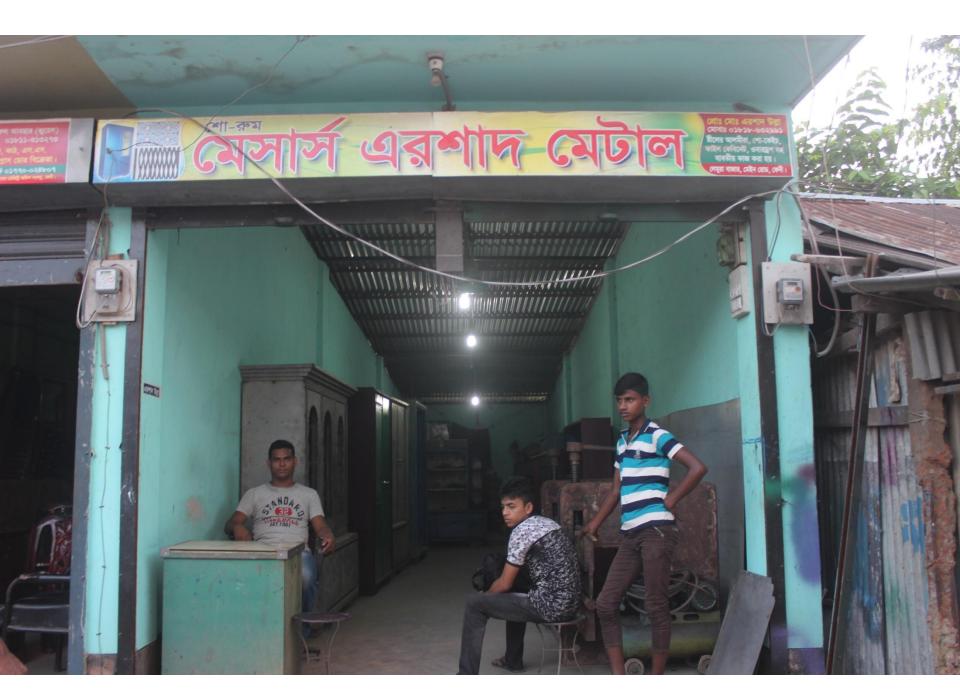

| Proposed Nobin Udyokta Business Info                    |   |                                                                                                                                                                                                                                                                                                                                                                                                                    |  |  |  |
|---------------------------------------------------------|---|--------------------------------------------------------------------------------------------------------------------------------------------------------------------------------------------------------------------------------------------------------------------------------------------------------------------------------------------------------------------------------------------------------------------|--|--|--|
| Business Name                                           | : | ERSHAD METAL WORKSHOP                                                                                                                                                                                                                                                                                                                                                                                              |  |  |  |
| Location                                                | : | Lemua Baazar, Feni                                                                                                                                                                                                                                                                                                                                                                                                 |  |  |  |
| Total Investment in BDT                                 | : | BDT 370,000/-                                                                                                                                                                                                                                                                                                                                                                                                      |  |  |  |
| Financing                                               | : | Self BDT 270,000/- (from existing business) 73%<br>Required Investment BDT 100,000/- (as equity) 27%                                                                                                                                                                                                                                                                                                               |  |  |  |
| Present salary/drawings<br>from business<br>(estimates) | : | BDT 5,000                                                                                                                                                                                                                                                                                                                                                                                                          |  |  |  |
| Proposed Salary                                         | : | BDT 5,000                                                                                                                                                                                                                                                                                                                                                                                                          |  |  |  |
| Size of shop                                            | : | 40 ft x 10 ft= 400 square ft                                                                                                                                                                                                                                                                                                                                                                                       |  |  |  |
| Implementation                                          | : | <ul> <li>The business is planned to be scaled up by investment in existing goods like; Almirah, Cabin, Plane sheet etc</li> <li>Average 30% gain on sales.</li> <li>The shop is rented.</li> <li>The business is operating by entrepreneur. Existing 05 employee.</li> <li>01 Will be appointed after getting equity money.</li> <li>Collects goods from Feni</li> <li>Agreed grace period is 3 months.</li> </ul> |  |  |  |

Pictures