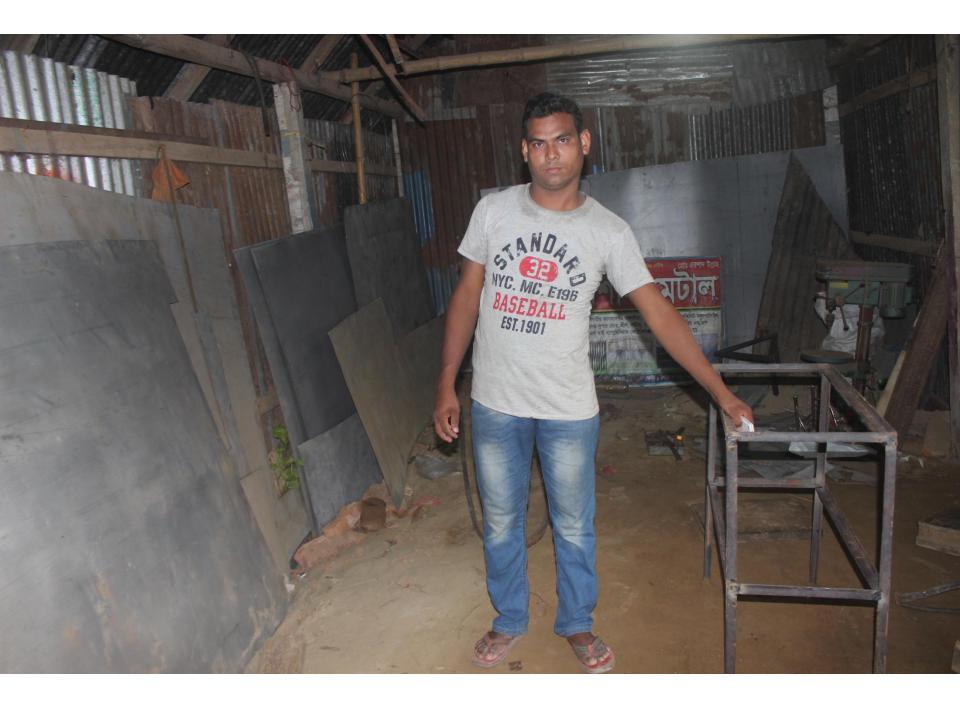

| Proposed Nobin Udyokta Business Info                    |   |                                                                                                                                                                                                                                                                                                                                                                                                                    |  |  |  |
|---------------------------------------------------------|---|--------------------------------------------------------------------------------------------------------------------------------------------------------------------------------------------------------------------------------------------------------------------------------------------------------------------------------------------------------------------------------------------------------------------|--|--|--|
| Business Name                                           | : | ERSHAD METAL WORKSHOP                                                                                                                                                                                                                                                                                                                                                                                              |  |  |  |
| Location                                                | : | Lemua Baazar, Feni                                                                                                                                                                                                                                                                                                                                                                                                 |  |  |  |
| Total Investment in BDT                                 | : | BDT 370,000/-                                                                                                                                                                                                                                                                                                                                                                                                      |  |  |  |
| Financing                                               | : | Self BDT 270,000/- (from existing business) 73%<br>Required Investment BDT 100,000/- (as equity) 27%                                                                                                                                                                                                                                                                                                               |  |  |  |
| Present salary/drawings<br>from business<br>(estimates) | : | BDT 5,000                                                                                                                                                                                                                                                                                                                                                                                                          |  |  |  |
| Proposed Salary                                         | : | BDT 5,000                                                                                                                                                                                                                                                                                                                                                                                                          |  |  |  |
| Size of shop                                            | : | 40 ft x 10 ft= 400 square ft                                                                                                                                                                                                                                                                                                                                                                                       |  |  |  |
| Implementation                                          | : | <ul> <li>The business is planned to be scaled up by investment in existing goods like; Almirah, Cabin, Plane sheet etc</li> <li>Average 30% gain on sales.</li> <li>The shop is rented.</li> <li>The business is operating by entrepreneur. Existing 05 employee.</li> <li>01 Will be appointed after getting equity money.</li> <li>Collects goods from Feni</li> <li>Agreed grace period is 3 months.</li> </ul> |  |  |  |

Pictures