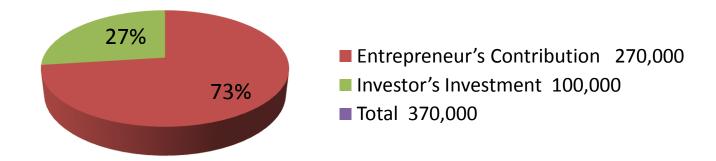

| Proposed Nobin Udyokta Business Info                    |   |                                                                                                                                                                                                                                                                                                                                                                                                                    |  |  |  |
|---------------------------------------------------------|---|--------------------------------------------------------------------------------------------------------------------------------------------------------------------------------------------------------------------------------------------------------------------------------------------------------------------------------------------------------------------------------------------------------------------|--|--|--|
| Business Name                                           | : | ERSHAD METAL WORKSHOP                                                                                                                                                                                                                                                                                                                                                                                              |  |  |  |
| Location                                                | : | Lemua Baazar, Feni                                                                                                                                                                                                                                                                                                                                                                                                 |  |  |  |
| Total Investment in BDT                                 | : | BDT 370,000/-                                                                                                                                                                                                                                                                                                                                                                                                      |  |  |  |
| Financing                                               | : | Self BDT 270,000/- (from existing business) 73%<br>Required Investment BDT 100,000/- (as equity) 27%                                                                                                                                                                                                                                                                                                               |  |  |  |
| Present salary/drawings<br>from business<br>(estimates) | : | BDT 5,000                                                                                                                                                                                                                                                                                                                                                                                                          |  |  |  |
| Proposed Salary                                         | : | BDT 5,000                                                                                                                                                                                                                                                                                                                                                                                                          |  |  |  |
| Size of shop                                            | : | 40 ft x 10 ft= 400 square ft                                                                                                                                                                                                                                                                                                                                                                                       |  |  |  |
| Implementation                                          | : | <ul> <li>The business is planned to be scaled up by investment in existing goods like; Almirah, Cabin, Plane sheet etc</li> <li>Average 30% gain on sales.</li> <li>The shop is rented.</li> <li>The business is operating by entrepreneur. Existing 05 employee.</li> <li>01 Will be appointed after getting equity money.</li> <li>Collects goods from Feni</li> <li>Agreed grace period is 3 months.</li> </ul> |  |  |  |