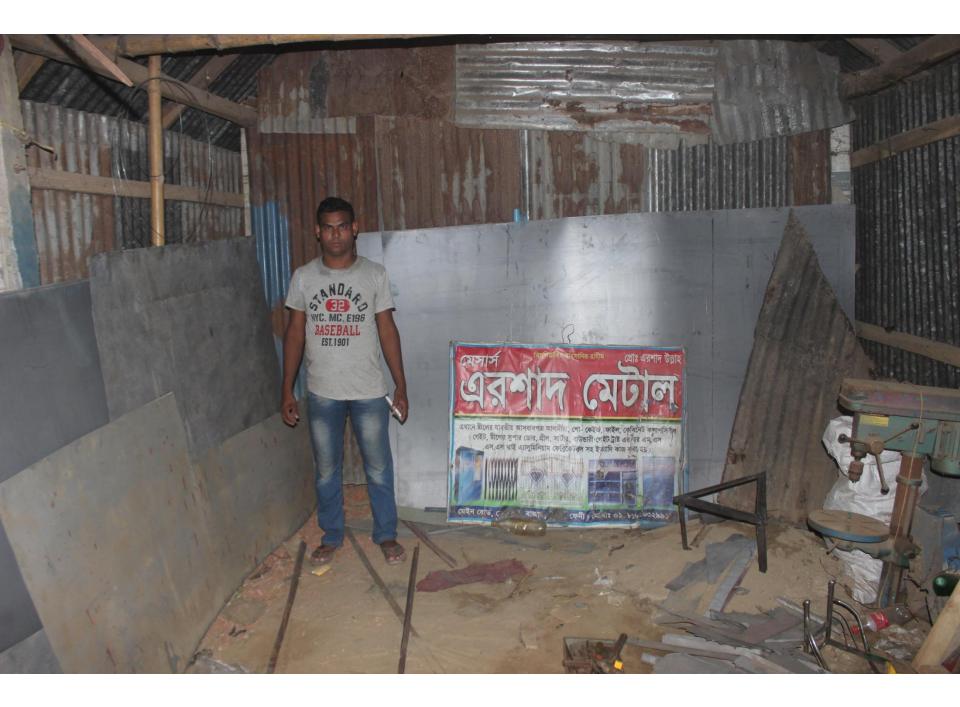

| Proposed Nobin Udyokta Business Info                    |   |                                                                                                                                                                                                                                                                                                                                                                                                                    |  |  |  |
|---------------------------------------------------------|---|--------------------------------------------------------------------------------------------------------------------------------------------------------------------------------------------------------------------------------------------------------------------------------------------------------------------------------------------------------------------------------------------------------------------|--|--|--|
| Business Name                                           | : | ERSHAD METAL WORKSHOP                                                                                                                                                                                                                                                                                                                                                                                              |  |  |  |
| Location                                                | : | Lemua Baazar, Feni                                                                                                                                                                                                                                                                                                                                                                                                 |  |  |  |
| Total Investment in BDT                                 | : | BDT 370,000/-                                                                                                                                                                                                                                                                                                                                                                                                      |  |  |  |
| Financing                                               | : | Self BDT 270,000/- (from existing business) 73%<br>Required Investment BDT 100,000/- (as equity) 27%                                                                                                                                                                                                                                                                                                               |  |  |  |
| Present salary/drawings<br>from business<br>(estimates) | : | BDT 5,000                                                                                                                                                                                                                                                                                                                                                                                                          |  |  |  |
| Proposed Salary                                         | : | BDT 5,000                                                                                                                                                                                                                                                                                                                                                                                                          |  |  |  |
| Size of shop                                            | : | 40 ft x 10 ft= 400 square ft                                                                                                                                                                                                                                                                                                                                                                                       |  |  |  |
| Implementation                                          | : | <ul> <li>The business is planned to be scaled up by investment in existing goods like; Almirah, Cabin, Plane sheet etc</li> <li>Average 30% gain on sales.</li> <li>The shop is rented.</li> <li>The business is operating by entrepreneur. Existing 05 employee.</li> <li>01 Will be appointed after getting equity money.</li> <li>Collects goods from Feni</li> <li>Agreed grace period is 3 months.</li> </ul> |  |  |  |

Pictures