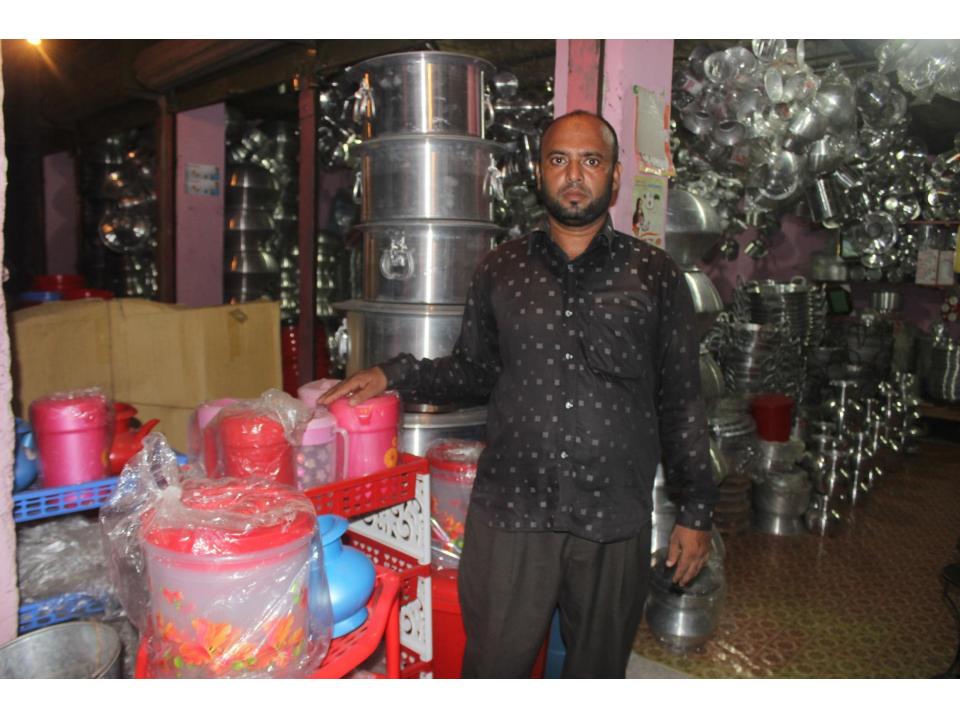

| Proposed Nobin Udyokta Business Info              |   |                                                                                                                                                                                                                                                                                                                                                                                                                        |  |  |
|---------------------------------------------------|---|------------------------------------------------------------------------------------------------------------------------------------------------------------------------------------------------------------------------------------------------------------------------------------------------------------------------------------------------------------------------------------------------------------------------|--|--|
| Business Name                                     | : | FAHMIDA ALUMINIUM                                                                                                                                                                                                                                                                                                                                                                                                      |  |  |
| Location                                          | : | Lalpol Baazar, Feni                                                                                                                                                                                                                                                                                                                                                                                                    |  |  |
| Total Investment in BDT                           | : | BDT 750,000/-                                                                                                                                                                                                                                                                                                                                                                                                          |  |  |
| Financing                                         | : | Self BDT 700,000/- (from existing business) 93% Required Investment BDT 50,000/- (as equity) 7%                                                                                                                                                                                                                                                                                                                        |  |  |
| Present salary/drawings from business (estimates) | : | BDT 5,000                                                                                                                                                                                                                                                                                                                                                                                                              |  |  |
| Proposed Salary                                   | : | BDT 5,000                                                                                                                                                                                                                                                                                                                                                                                                              |  |  |
| Size of shop                                      | : | 40 ft x 30 ft= 1200 square ft                                                                                                                                                                                                                                                                                                                                                                                          |  |  |
| Implementation                                    | : | <ul> <li>The business is planned to be scaled up by investment in existing goods like; Bowl, Pan, Bucket etc</li> <li>Average 10% gain on sales.</li> <li>The shop is rented.</li> <li>The business is operating by entrepreneur. Existing 01 employee.</li> <li>One will be appointed after getting equity money.</li> <li>Collects goods from Dhaka Chittagong.</li> <li>Agreed grace period is 3 months.</li> </ul> |  |  |

# Pictures

"অহায়ী ভাড়াটিয়া দোকানগ্রের

হোসনে আরা বেগম, খামী- আবদুর রউফ, সাং- গোরিক্ষপুর, ডাকথ জেলা- ক্ষেমী

মোঃ সাইফুল ইসলাম, পিতা-ওবাইপুল হব সমন্ত্ৰজনা-কেনী।

পরম করুণামরের আন্নাহত নামে
ক্রানামর ( যেহেছু আমি ১ম গক্ষ নিমু বনির্দি কুরবান আলীর দেইত ব্যাক্ত্যপ, পশ্চিমে র ক্রানা অলীর দেইত ব্যাক্ত্যপ, পশ্চিমে র ক্রান্ত সেওয়ার প্রবাব করিলে আপান ছিতী।