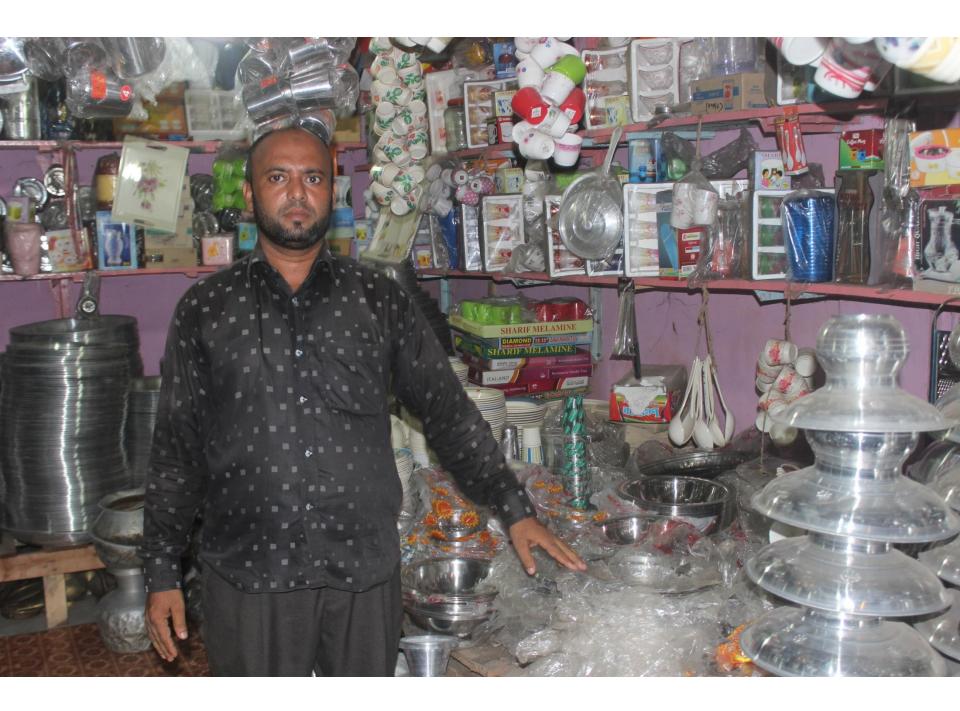

| Proposed Nobin Udyokta Business Info              |   |                                                                                                                                                                                                                                                                                                                                                                                                                        |  |  |
|---------------------------------------------------|---|------------------------------------------------------------------------------------------------------------------------------------------------------------------------------------------------------------------------------------------------------------------------------------------------------------------------------------------------------------------------------------------------------------------------|--|--|
| Business Name                                     | : | FAHMIDA ALUMINIUM                                                                                                                                                                                                                                                                                                                                                                                                      |  |  |
| Location                                          | : | Lalpol Baazar, Feni                                                                                                                                                                                                                                                                                                                                                                                                    |  |  |
| Total Investment in BDT                           | : | BDT 750,000/-                                                                                                                                                                                                                                                                                                                                                                                                          |  |  |
| Financing                                         | : | Self BDT 700,000/- (from existing business) 93% Required Investment BDT 50,000/- (as equity) 7%                                                                                                                                                                                                                                                                                                                        |  |  |
| Present salary/drawings from business (estimates) | : | BDT 5,000                                                                                                                                                                                                                                                                                                                                                                                                              |  |  |
| Proposed Salary                                   | : | BDT 5,000                                                                                                                                                                                                                                                                                                                                                                                                              |  |  |
| Size of shop                                      | : | 40 ft x 30 ft= 1200 square ft                                                                                                                                                                                                                                                                                                                                                                                          |  |  |
| Implementation                                    | : | <ul> <li>The business is planned to be scaled up by investment in existing goods like; Bowl, Pan, Bucket etc</li> <li>Average 10% gain on sales.</li> <li>The shop is rented.</li> <li>The business is operating by entrepreneur. Existing 01 employee.</li> <li>One will be appointed after getting equity money.</li> <li>Collects goods from Dhaka Chittagong.</li> <li>Agreed grace period is 3 months.</li> </ul> |  |  |