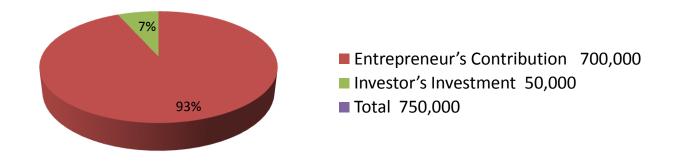

| Proposed Nobin Udyokta Business Info              |   |                                                                                                                                                                                                                                                                                                                                                                                                                        |  |  |
|---------------------------------------------------|---|------------------------------------------------------------------------------------------------------------------------------------------------------------------------------------------------------------------------------------------------------------------------------------------------------------------------------------------------------------------------------------------------------------------------|--|--|
| Business Name                                     | : | FAHMIDA ALUMINIUM                                                                                                                                                                                                                                                                                                                                                                                                      |  |  |
| Location                                          | : | Lalpol Baazar, Feni                                                                                                                                                                                                                                                                                                                                                                                                    |  |  |
| Total Investment in BDT                           | : | BDT 750,000/-                                                                                                                                                                                                                                                                                                                                                                                                          |  |  |
| Financing                                         | : | Self BDT 700,000/- (from existing business) 93% Required Investment BDT 50,000/- (as equity) 7%                                                                                                                                                                                                                                                                                                                        |  |  |
| Present salary/drawings from business (estimates) | : | BDT 5,000                                                                                                                                                                                                                                                                                                                                                                                                              |  |  |
| Proposed Salary                                   | : | BDT 5,000                                                                                                                                                                                                                                                                                                                                                                                                              |  |  |
| Size of shop                                      | : | 40 ft x 30 ft= 1200 square ft                                                                                                                                                                                                                                                                                                                                                                                          |  |  |
| Implementation                                    | : | <ul> <li>The business is planned to be scaled up by investment in existing goods like; Bowl, Pan, Bucket etc</li> <li>Average 10% gain on sales.</li> <li>The shop is rented.</li> <li>The business is operating by entrepreneur. Existing 01 employee.</li> <li>One will be appointed after getting equity money.</li> <li>Collects goods from Dhaka Chittagong.</li> <li>Agreed grace period is 3 months.</li> </ul> |  |  |

| Investment Breakdown |          |            |         |     |                   |        |          |
|----------------------|----------|------------|---------|-----|-------------------|--------|----------|
|                      | Proposed |            |         |     |                   |        |          |
| Particulars          | Qty.     | Unit Price | Amount  | Qty | Unit Price Amount |        | Proposed |
|                      |          |            | (BDT)   |     |                   | (BDT)  | Total    |
| Bowl                 | 287      | 400        | 114,800 | 75  | 400               | 30,000 | 144,800  |
| Seni                 | 333      | 300        | 99,900  | 66  | 300               | 19,800 | 119,700  |
| Pan                  | 400      | 250        | 100,000 | 0   | 0                 | 0      | 100,000  |
| Bucket               | 357      | 280        | 99,960  | 0   | 0                 | 0      | 99,960   |
| Cooking pot          | 109      | 320        | 34,880  |     | 0                 | 0      | 34,880   |
| Mug,Ketlee,Others    | 1        | 50460      | 50,460  | 0   | 0                 | 0      | 50,460   |
| Security             | 1        | 200000     | 200,000 | 0   | 0                 | 0      | 200,000  |
| Total                | 1488     | 0          | 700,000 | 141 | 0                 | 50,000 | 750,000  |