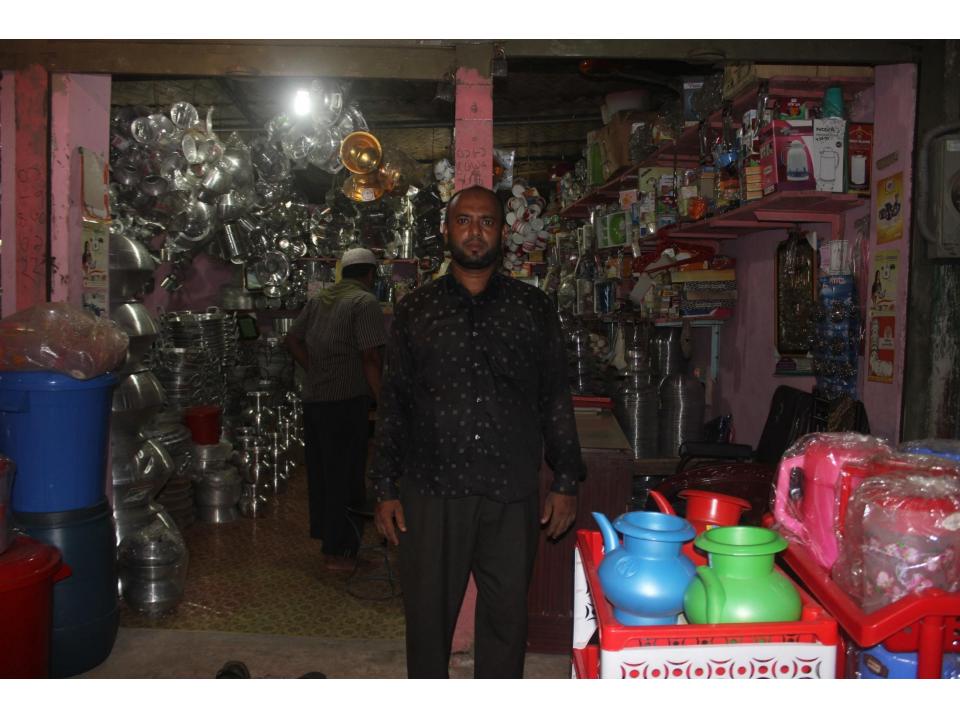

| Proposed Nobin Udyokta Business Info              |   |                                                                                                                                                                                                                                                                                                                                                                                                                        |  |  |
|---------------------------------------------------|---|------------------------------------------------------------------------------------------------------------------------------------------------------------------------------------------------------------------------------------------------------------------------------------------------------------------------------------------------------------------------------------------------------------------------|--|--|
| Business Name                                     | : | FAHMIDA ALUMINIUM                                                                                                                                                                                                                                                                                                                                                                                                      |  |  |
| Location                                          | : | Lalpol Baazar, Feni                                                                                                                                                                                                                                                                                                                                                                                                    |  |  |
| Total Investment in BDT                           | : | BDT 750,000/-                                                                                                                                                                                                                                                                                                                                                                                                          |  |  |
| Financing                                         | : | Self BDT 700,000/- (from existing business) 93% Required Investment BDT 50,000/- (as equity) 7%                                                                                                                                                                                                                                                                                                                        |  |  |
| Present salary/drawings from business (estimates) | : | BDT 5,000                                                                                                                                                                                                                                                                                                                                                                                                              |  |  |
| Proposed Salary                                   | : | BDT 5,000                                                                                                                                                                                                                                                                                                                                                                                                              |  |  |
| Size of shop                                      | : | 40 ft x 30 ft= 1200 square ft                                                                                                                                                                                                                                                                                                                                                                                          |  |  |
| Implementation                                    | : | <ul> <li>The business is planned to be scaled up by investment in existing goods like; Bowl, Pan, Bucket etc</li> <li>Average 10% gain on sales.</li> <li>The shop is rented.</li> <li>The business is operating by entrepreneur. Existing 01 employee.</li> <li>One will be appointed after getting equity money.</li> <li>Collects goods from Dhaka Chittagong.</li> <li>Agreed grace period is 3 months.</li> </ul> |  |  |

# Pictures

"অহায়ী ভাড়াটিয়া দোকানগ্রের

হোসনে আরা বেগম, খামী- আবদুর রউফ, সাং- গোরিক্ষপুর, ডাকথ জেলা- ক্ষেমী

মোঃ সাইফুল ইসলাম, পিতা-ওবাইপুল হব সমন্ত্ৰজনা-কেনী।

পরম করুণামরের আন্নাহত নামে
ক্রানামর ( যেহেছু আমি ১ম গক্ষ নিমু বনির্দি কুরবান আলীর দেইত ব্যাক্ত্যপ, পশ্চিমে র ক্রানা অলীর দেইত ব্যাক্ত্যপ, পশ্চিমে র ক্রান্ত সেওয়ার প্রবাব করিলে আপান ছিতী।