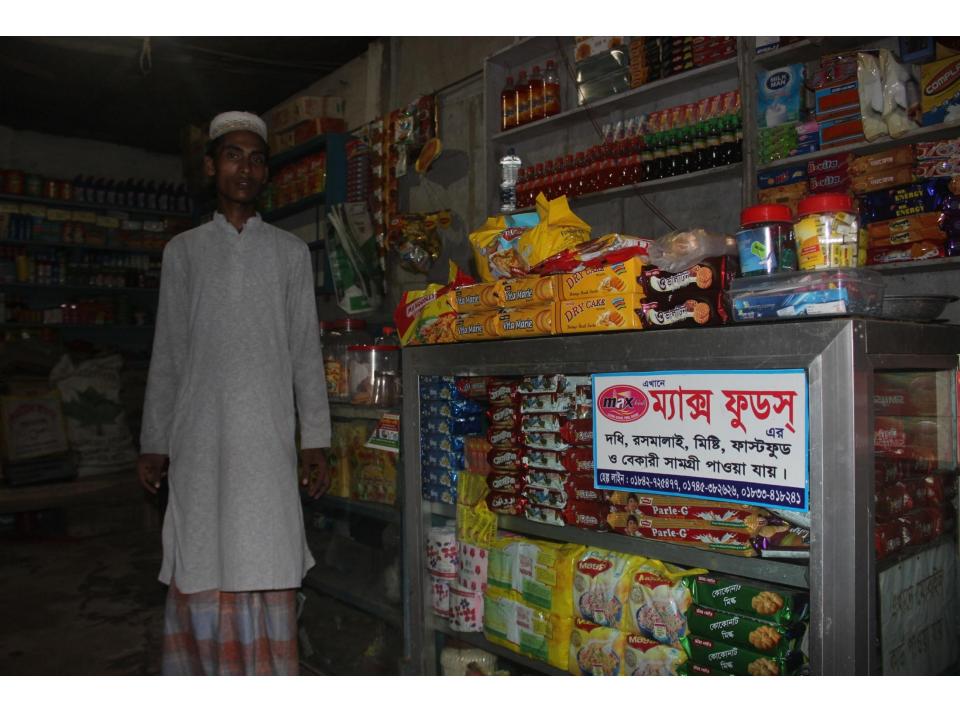

| Proposed Nobin Udyokta Business Info                    |   |                                                                                                                                                                                                                                                                                                                                                               |  |  |
|---------------------------------------------------------|---|---------------------------------------------------------------------------------------------------------------------------------------------------------------------------------------------------------------------------------------------------------------------------------------------------------------------------------------------------------------|--|--|
| Business Name                                           | : | MAER DOA STORE                                                                                                                                                                                                                                                                                                                                                |  |  |
| Location                                                | : | Lemua Baazar, Feni                                                                                                                                                                                                                                                                                                                                            |  |  |
| Total Investment in BDT                                 | : | BDT 370,000/-                                                                                                                                                                                                                                                                                                                                                 |  |  |
| Financing                                               | : | Self BDT 290,000/- (from existing business) 78%<br>Required Investment BDT 80,000/- (as equity) 22%                                                                                                                                                                                                                                                           |  |  |
| Present salary/drawings<br>from business<br>(estimates) | : | BDT 5,000                                                                                                                                                                                                                                                                                                                                                     |  |  |
| Proposed Salary                                         | : | BDT 5,000                                                                                                                                                                                                                                                                                                                                                     |  |  |
| Size of shop                                            | : | 52 ft x 13 ft= 676 square ft                                                                                                                                                                                                                                                                                                                                  |  |  |
| Implementation                                          | : | <ul> <li>The business is planned to be scaled up by investment in existing goods like; Cosmetics, Biscuit, Soft drinks etc</li> <li>Average 20% gain on sales.</li> <li>The shop is rented.</li> <li>The business is operating by entrepreneur. Existing no employee.</li> <li>Collects goods from Feni.</li> <li>Agreed grace period is 3 months.</li> </ul> |  |  |

Pictures

গণপ্রজাতন্ত্রী বাংলাদেশ সরকার সেউর পরিয়া দে নাম মোনী জিল্লার মিলা: মত দুর ইসলাম ( ) মাতা হালেহা গাতৃন Date of Birth **০5 মুখ্য 1993** ID NO: 19933012951000018