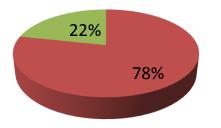

| Proposed Nobin Udyokta Business Info                    |   |                                                                                                                                                                                                                                                                                                                                                               |  |  |
|---------------------------------------------------------|---|---------------------------------------------------------------------------------------------------------------------------------------------------------------------------------------------------------------------------------------------------------------------------------------------------------------------------------------------------------------|--|--|
| Business Name                                           | : | MAER DOA STORE                                                                                                                                                                                                                                                                                                                                                |  |  |
| Location                                                | : | Lemua Baazar, Feni                                                                                                                                                                                                                                                                                                                                            |  |  |
| Total Investment in BDT                                 | : | BDT 370,000/-                                                                                                                                                                                                                                                                                                                                                 |  |  |
| Financing                                               | : | Self BDT 290,000/- (from existing business) 78%<br>Required Investment BDT 80,000/- (as equity) 22%                                                                                                                                                                                                                                                           |  |  |
| Present salary/drawings<br>from business<br>(estimates) | : | BDT 5,000                                                                                                                                                                                                                                                                                                                                                     |  |  |
| Proposed Salary                                         | : | BDT 5,000                                                                                                                                                                                                                                                                                                                                                     |  |  |
| Size of shop                                            | : | 52 ft x 13 ft= 676 square ft                                                                                                                                                                                                                                                                                                                                  |  |  |
| Implementation                                          | : | <ul> <li>The business is planned to be scaled up by investment in existing goods like; Cosmetics, Biscuit, Soft drinks etc</li> <li>Average 20% gain on sales.</li> <li>The shop is rented.</li> <li>The business is operating by entrepreneur. Existing no employee.</li> <li>Collects goods from Feni.</li> <li>Agreed grace period is 3 months.</li> </ul> |  |  |