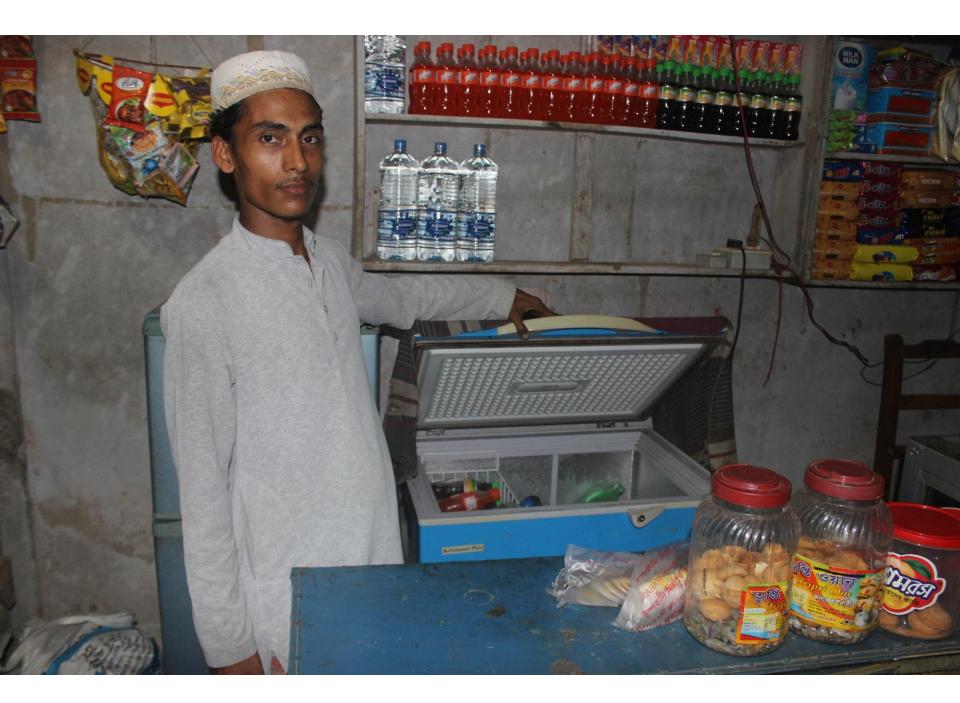

| Proposed Nobin Udyokta Business Info                    |   |                                                                                                                                                                                                                                                                                                                                                               |  |  |
|---------------------------------------------------------|---|---------------------------------------------------------------------------------------------------------------------------------------------------------------------------------------------------------------------------------------------------------------------------------------------------------------------------------------------------------------|--|--|
| Business Name                                           | : | MAER DOA STORE                                                                                                                                                                                                                                                                                                                                                |  |  |
| Location                                                | : | Lemua Baazar, Feni                                                                                                                                                                                                                                                                                                                                            |  |  |
| Total Investment in BDT                                 | : | BDT 370,000/-                                                                                                                                                                                                                                                                                                                                                 |  |  |
| Financing                                               | : | Self BDT 290,000/- (from existing business) 78%<br>Required Investment BDT 80,000/- (as equity) 22%                                                                                                                                                                                                                                                           |  |  |
| Present salary/drawings<br>from business<br>(estimates) | : | BDT 5,000                                                                                                                                                                                                                                                                                                                                                     |  |  |
| Proposed Salary                                         | : | BDT 5,000                                                                                                                                                                                                                                                                                                                                                     |  |  |
| Size of shop                                            | : | 52 ft x 13 ft= 676 square ft                                                                                                                                                                                                                                                                                                                                  |  |  |
| Implementation                                          | : | <ul> <li>The business is planned to be scaled up by investment in existing goods like; Cosmetics, Biscuit, Soft drinks etc</li> <li>Average 20% gain on sales.</li> <li>The shop is rented.</li> <li>The business is operating by entrepreneur. Existing no employee.</li> <li>Collects goods from Feni.</li> <li>Agreed grace period is 3 months.</li> </ul> |  |  |

Pictures

গণপ্রজাতন্ত্রী বাংলাদেশ সরকার সেউর পরিয়া দে নাম মোনী জিল্লার মিলা: মত দুর ইসলাম ( ) মাতা হালেহা গাতৃন Date of Birth **০5 মুখ্য 1993** ID NO: 19933012951000018