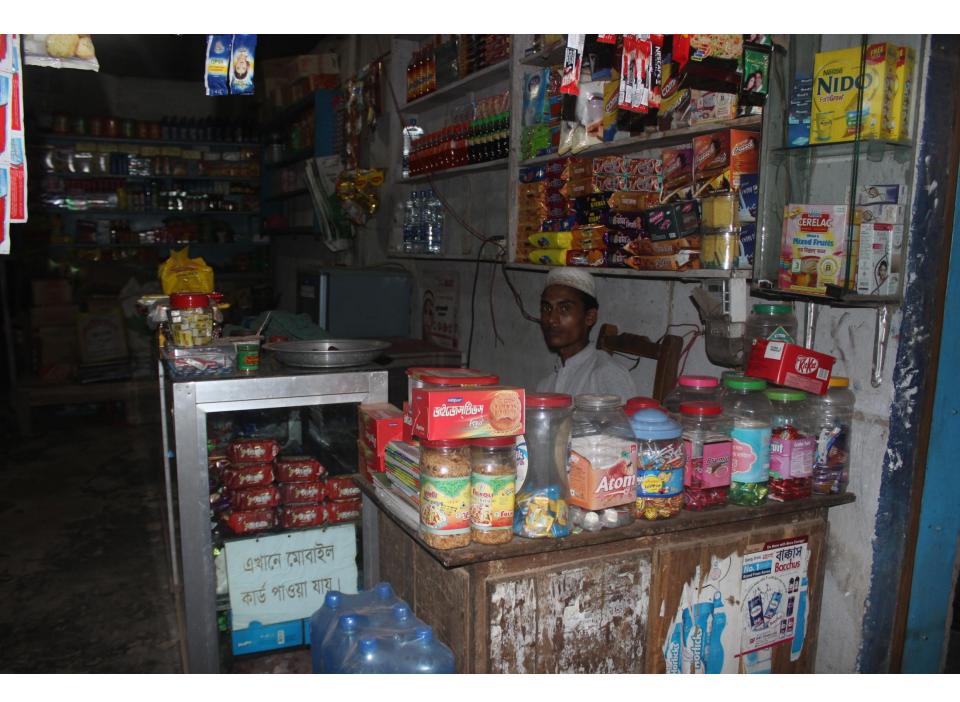

| Proposed Nobin Udyokta Business Info                    |   |                                                                                                                                                                                                                                                                                                                                                               |  |  |
|---------------------------------------------------------|---|---------------------------------------------------------------------------------------------------------------------------------------------------------------------------------------------------------------------------------------------------------------------------------------------------------------------------------------------------------------|--|--|
| Business Name                                           | : | MAER DOA STORE                                                                                                                                                                                                                                                                                                                                                |  |  |
| Location                                                | : | Lemua Baazar, Feni                                                                                                                                                                                                                                                                                                                                            |  |  |
| Total Investment in BDT                                 | : | BDT 370,000/-                                                                                                                                                                                                                                                                                                                                                 |  |  |
| Financing                                               | : | Self BDT 290,000/- (from existing business) 78%<br>Required Investment BDT 80,000/- (as equity) 22%                                                                                                                                                                                                                                                           |  |  |
| Present salary/drawings<br>from business<br>(estimates) | : | BDT 5,000                                                                                                                                                                                                                                                                                                                                                     |  |  |
| Proposed Salary                                         | : | BDT 5,000                                                                                                                                                                                                                                                                                                                                                     |  |  |
| Size of shop                                            | : | 52 ft x 13 ft= 676 square ft                                                                                                                                                                                                                                                                                                                                  |  |  |
| Implementation                                          | : | <ul> <li>The business is planned to be scaled up by investment in existing goods like; Cosmetics, Biscuit, Soft drinks etc</li> <li>Average 20% gain on sales.</li> <li>The shop is rented.</li> <li>The business is operating by entrepreneur. Existing no employee.</li> <li>Collects goods from Feni.</li> <li>Agreed grace period is 3 months.</li> </ul> |  |  |

Pictures

গণপ্রজাতন্ত্রী বাংলাদেশ সরকার সেউর পরিয়া দে নাম মোনী জিল্লার মিলা: মত দুর ইসলাম ( ) মাতা হালেহা গাতৃন Date of Birth **০5 মুখ্য 1993** ID NO: 19933012951000018