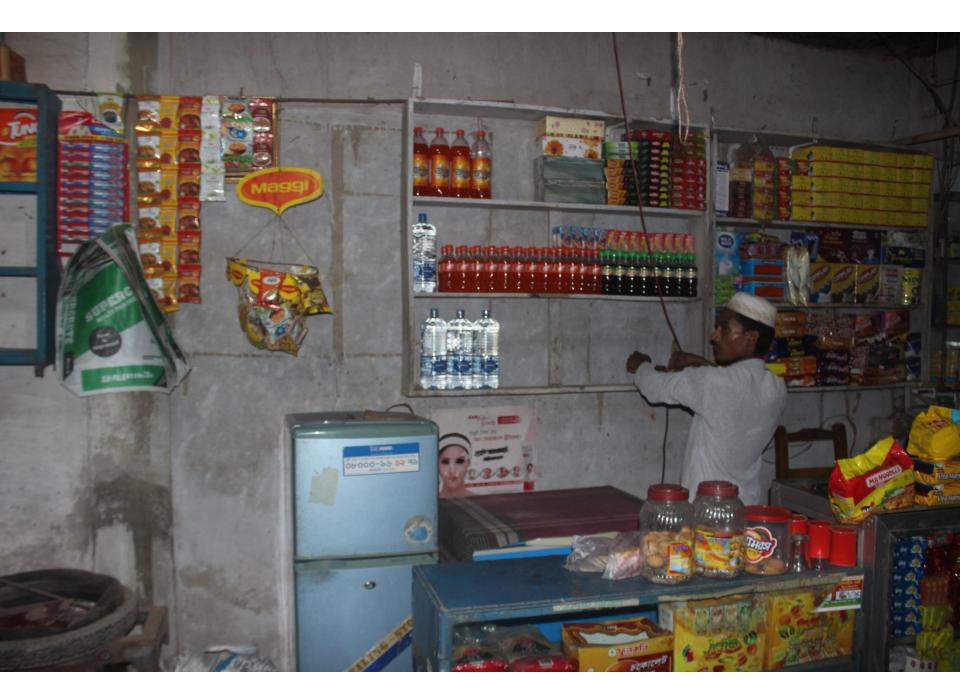

| Proposed Nobin Udyokta Business Info                    |   |                                                                                                                                                                                                                                                                                                                                                               |  |  |
|---------------------------------------------------------|---|---------------------------------------------------------------------------------------------------------------------------------------------------------------------------------------------------------------------------------------------------------------------------------------------------------------------------------------------------------------|--|--|
| Business Name                                           | : | MAER DOA STORE                                                                                                                                                                                                                                                                                                                                                |  |  |
| Location                                                | : | Lemua Baazar, Feni                                                                                                                                                                                                                                                                                                                                            |  |  |
| Total Investment in BDT                                 | : | BDT 370,000/-                                                                                                                                                                                                                                                                                                                                                 |  |  |
| Financing                                               | : | Self BDT 290,000/- (from existing business) 78%<br>Required Investment BDT 80,000/- (as equity) 22%                                                                                                                                                                                                                                                           |  |  |
| Present salary/drawings<br>from business<br>(estimates) | : | BDT 5,000                                                                                                                                                                                                                                                                                                                                                     |  |  |
| Proposed Salary                                         | : | BDT 5,000                                                                                                                                                                                                                                                                                                                                                     |  |  |
| Size of shop                                            | : | 52 ft x 13 ft= 676 square ft                                                                                                                                                                                                                                                                                                                                  |  |  |
| Implementation                                          | : | <ul> <li>The business is planned to be scaled up by investment in existing goods like; Cosmetics, Biscuit, Soft drinks etc</li> <li>Average 20% gain on sales.</li> <li>The shop is rented.</li> <li>The business is operating by entrepreneur. Existing no employee.</li> <li>Collects goods from Feni.</li> <li>Agreed grace period is 3 months.</li> </ul> |  |  |

Pictures

গণপ্রজাতন্ত্রী বাংলাদেশ সরকার সেউর পরিয়া দে নাম মোনী জিল্লার মিলা: মত দুর ইসলাম ( ) মাতা হালেহা গাতৃন Date of Birth **০5 মুখ্য 1993** ID NO: 19933012951000018