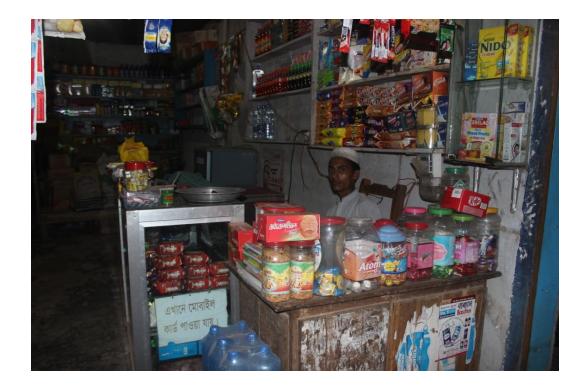

| Proposed Nobin Udyokta Business Info                    |   |                                                                                                                                                                                                                                                                                                                                                               |  |  |
|---------------------------------------------------------|---|---------------------------------------------------------------------------------------------------------------------------------------------------------------------------------------------------------------------------------------------------------------------------------------------------------------------------------------------------------------|--|--|
| Business Name                                           | : | MAER DOA STORE                                                                                                                                                                                                                                                                                                                                                |  |  |
| Location                                                | : | Lemua Baazar, Feni                                                                                                                                                                                                                                                                                                                                            |  |  |
| Total Investment in BDT                                 | : | BDT 370,000/-                                                                                                                                                                                                                                                                                                                                                 |  |  |
| Financing                                               | : | Self BDT 290,000/- (from existing business) 78%<br>Required Investment BDT 80,000/- (as equity) 22%                                                                                                                                                                                                                                                           |  |  |
| Present salary/drawings<br>from business<br>(estimates) | : | BDT 5,000                                                                                                                                                                                                                                                                                                                                                     |  |  |
| Proposed Salary                                         | : | BDT 5,000                                                                                                                                                                                                                                                                                                                                                     |  |  |
| Size of shop                                            | : | 52 ft x 13 ft= 676 square ft                                                                                                                                                                                                                                                                                                                                  |  |  |
| Implementation                                          | : | <ul> <li>The business is planned to be scaled up by investment in existing goods like; Cosmetics, Biscuit, Soft drinks etc</li> <li>Average 20% gain on sales.</li> <li>The shop is rented.</li> <li>The business is operating by entrepreneur. Existing no employee.</li> <li>Collects goods from Feni.</li> <li>Agreed grace period is 3 months.</li> </ul> |  |  |

Pictures

গণপ্রজাতন্ত্রী বাংলাদেশ সরকার সেউর পরিয়া দে নাম মোনী জিল্লার মিলা: মত দুর ইসলাম ( ) মাতা হালেহা গাতৃন Date of Birth **০5 মুখ্য 1993** ID NO: 19933012951000018