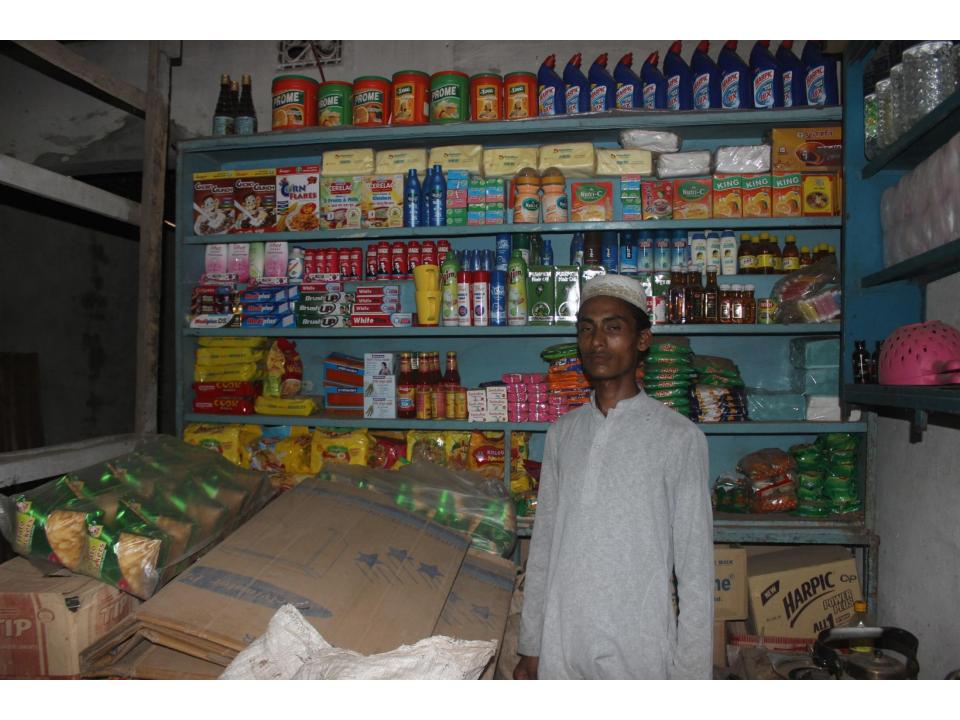

| Proposed Nobin Udyokta Business Info                    |   |                                                                                                                                                                                                                                                                                                                                                               |  |  |
|---------------------------------------------------------|---|---------------------------------------------------------------------------------------------------------------------------------------------------------------------------------------------------------------------------------------------------------------------------------------------------------------------------------------------------------------|--|--|
| Business Name                                           | : | MAER DOA STORE                                                                                                                                                                                                                                                                                                                                                |  |  |
| Location                                                | : | Lemua Baazar, Feni                                                                                                                                                                                                                                                                                                                                            |  |  |
| Total Investment in BDT                                 | : | BDT 370,000/-                                                                                                                                                                                                                                                                                                                                                 |  |  |
| Financing                                               | : | Self BDT 290,000/- (from existing business) 78%<br>Required Investment BDT 80,000/- (as equity) 22%                                                                                                                                                                                                                                                           |  |  |
| Present salary/drawings<br>from business<br>(estimates) | : | BDT 5,000                                                                                                                                                                                                                                                                                                                                                     |  |  |
| Proposed Salary                                         | : | BDT 5,000                                                                                                                                                                                                                                                                                                                                                     |  |  |
| Size of shop                                            | : | 52 ft x 13 ft= 676 square ft                                                                                                                                                                                                                                                                                                                                  |  |  |
| Implementation                                          | : | <ul> <li>The business is planned to be scaled up by investment in existing goods like; Cosmetics, Biscuit, Soft drinks etc</li> <li>Average 20% gain on sales.</li> <li>The shop is rented.</li> <li>The business is operating by entrepreneur. Existing no employee.</li> <li>Collects goods from Feni.</li> <li>Agreed grace period is 3 months.</li> </ul> |  |  |

Pictures

গণপ্রজাতন্ত্রী বাংলাদেশ সরকার সেউর পরিয়া দে নাম মোনী জিল্লার মিলা: মত দুর ইসলাম ( ) মাতা হালেহা গাতৃন Date of Birth **০5 মুখ্য 1993** ID NO: 19933012951000018