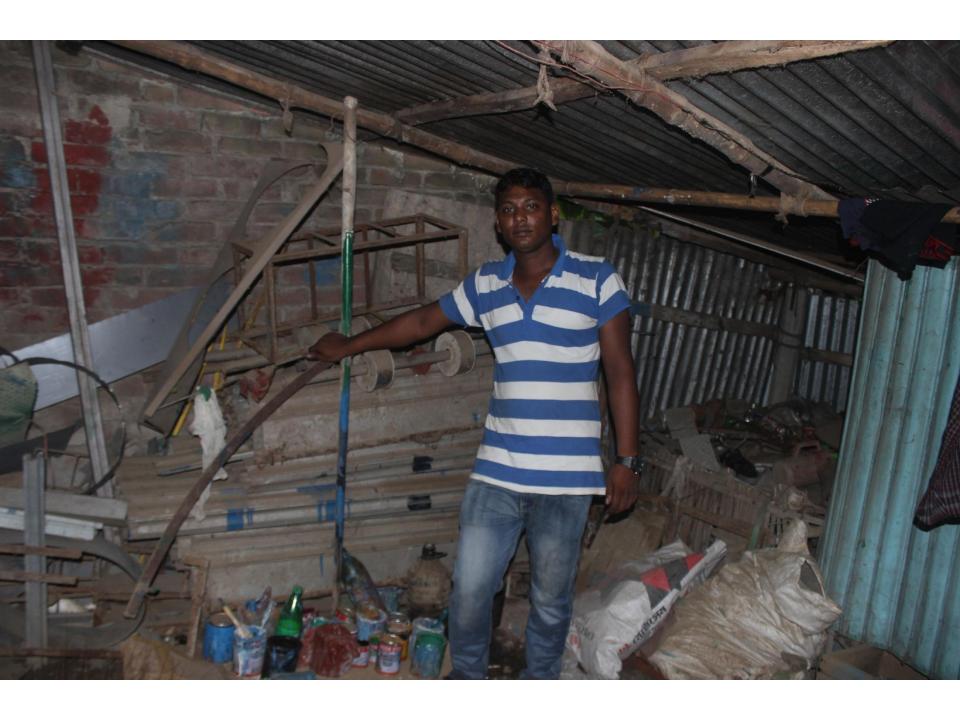

| Proposed Nobin Udyokta Business Info              |   |                                                                                                                                                                                                                                                                                                                                                      |  |  |
|---------------------------------------------------|---|------------------------------------------------------------------------------------------------------------------------------------------------------------------------------------------------------------------------------------------------------------------------------------------------------------------------------------------------------|--|--|
| Business Name                                     | : | MEHEDI METAL                                                                                                                                                                                                                                                                                                                                         |  |  |
| Location                                          | : | Lemua Baazar, Feni                                                                                                                                                                                                                                                                                                                                   |  |  |
| Total Investment in BDT                           | : | BDT 320,000/-                                                                                                                                                                                                                                                                                                                                        |  |  |
| Financing                                         | : | Self BDT 220,000/- (from existing business) 69% Required Investment BDT 100,000/- (as equity) 31%                                                                                                                                                                                                                                                    |  |  |
| Present salary/drawings from business (estimates) | : | BDT 5,000                                                                                                                                                                                                                                                                                                                                            |  |  |
| Proposed Salary                                   | : | BDT 5,000                                                                                                                                                                                                                                                                                                                                            |  |  |
| Size of shop                                      | : | 37 ft x 16 ft= 592 square ft                                                                                                                                                                                                                                                                                                                         |  |  |
| Implementation                                    | : | <ul> <li>The business is planned to be scaled up by investment in existing goods like; Almirah, Window, Angle etc</li> <li>Average 25 % gain on sales.</li> <li>The shop is rented.</li> <li>The business is operating by entrepreneur. Existing 05 employee.</li> <li>Collects goods from Feni</li> <li>Agreed grace period is 3 months.</li> </ul> |  |  |