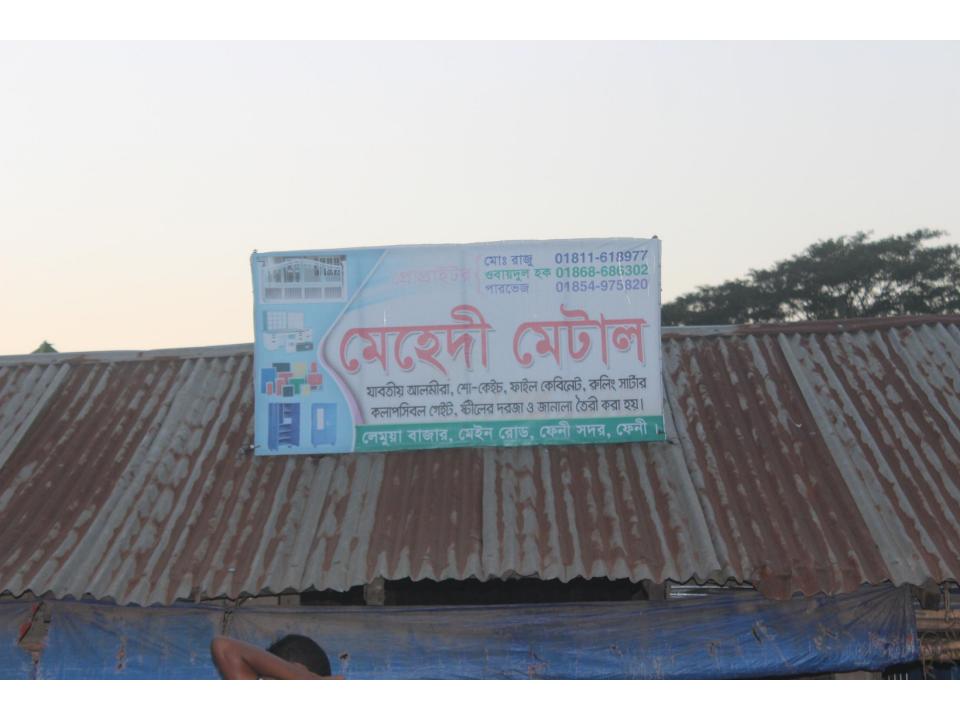

| Proposed Nobin Udyokta Business Info              |   |                                                                                                                                                                                                                                                                                                                                                      |  |  |
|---------------------------------------------------|---|------------------------------------------------------------------------------------------------------------------------------------------------------------------------------------------------------------------------------------------------------------------------------------------------------------------------------------------------------|--|--|
| Business Name                                     | : | MEHEDI METAL                                                                                                                                                                                                                                                                                                                                         |  |  |
| Location                                          | : | Lemua Baazar, Feni                                                                                                                                                                                                                                                                                                                                   |  |  |
| Total Investment in BDT                           | : | BDT 320,000/-                                                                                                                                                                                                                                                                                                                                        |  |  |
| Financing                                         | : | Self BDT 220,000/- (from existing business) 69% Required Investment BDT 100,000/- (as equity) 31%                                                                                                                                                                                                                                                    |  |  |
| Present salary/drawings from business (estimates) | : | BDT 5,000                                                                                                                                                                                                                                                                                                                                            |  |  |
| Proposed Salary                                   | : | BDT 5,000                                                                                                                                                                                                                                                                                                                                            |  |  |
| Size of shop                                      | : | 37 ft x 16 ft= 592 square ft                                                                                                                                                                                                                                                                                                                         |  |  |
| Implementation                                    | : | <ul> <li>The business is planned to be scaled up by investment in existing goods like; Almirah, Window, Angle etc</li> <li>Average 25 % gain on sales.</li> <li>The shop is rented.</li> <li>The business is operating by entrepreneur. Existing 05 employee.</li> <li>Collects goods from Feni</li> <li>Agreed grace period is 3 months.</li> </ul> |  |  |