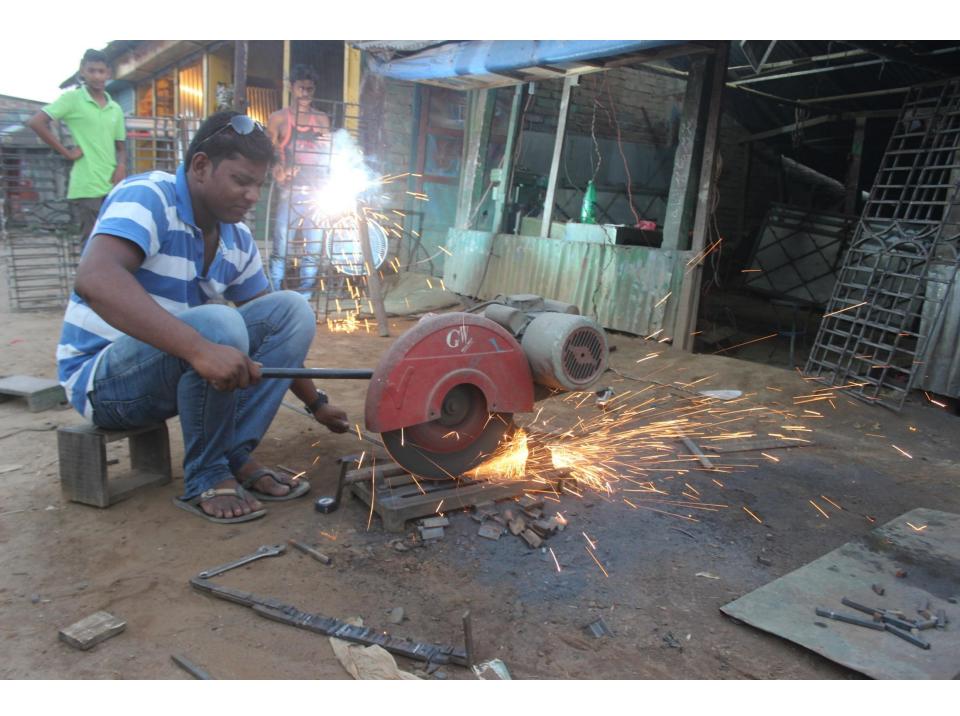

| Proposed Nobin Udyokta Business Info              |   |                                                                                                                                                                                                                                                                                                                                                      |  |  |
|---------------------------------------------------|---|------------------------------------------------------------------------------------------------------------------------------------------------------------------------------------------------------------------------------------------------------------------------------------------------------------------------------------------------------|--|--|
| Business Name                                     | : | MEHEDI METAL                                                                                                                                                                                                                                                                                                                                         |  |  |
| Location                                          | : | Lemua Baazar, Feni                                                                                                                                                                                                                                                                                                                                   |  |  |
| Total Investment in BDT                           | : | BDT 320,000/-                                                                                                                                                                                                                                                                                                                                        |  |  |
| Financing                                         | : | Self BDT 220,000/- (from existing business) 69% Required Investment BDT 100,000/- (as equity) 31%                                                                                                                                                                                                                                                    |  |  |
| Present salary/drawings from business (estimates) | : | BDT 5,000                                                                                                                                                                                                                                                                                                                                            |  |  |
| Proposed Salary                                   | : | BDT 5,000                                                                                                                                                                                                                                                                                                                                            |  |  |
| Size of shop                                      | : | 37 ft x 16 ft= 592 square ft                                                                                                                                                                                                                                                                                                                         |  |  |
| Implementation                                    | : | <ul> <li>The business is planned to be scaled up by investment in existing goods like; Almirah, Window, Angle etc</li> <li>Average 25 % gain on sales.</li> <li>The shop is rented.</li> <li>The business is operating by entrepreneur. Existing 05 employee.</li> <li>Collects goods from Feni</li> <li>Agreed grace period is 3 months.</li> </ul> |  |  |