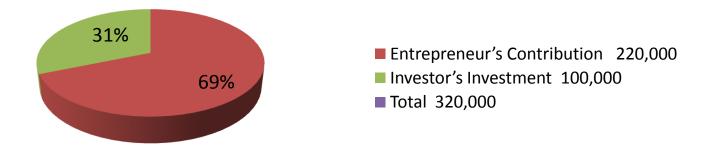

| Proposed Nobin Udyokta Business Info              |   |                                                                                                                                                                                                                                                                                                                                                      |  |  |
|---------------------------------------------------|---|------------------------------------------------------------------------------------------------------------------------------------------------------------------------------------------------------------------------------------------------------------------------------------------------------------------------------------------------------|--|--|
| Business Name                                     | : | MEHEDI METAL                                                                                                                                                                                                                                                                                                                                         |  |  |
| Location                                          | : | Lemua Baazar, Feni                                                                                                                                                                                                                                                                                                                                   |  |  |
| Total Investment in BDT                           | : | BDT 320,000/-                                                                                                                                                                                                                                                                                                                                        |  |  |
| Financing                                         | : | Self BDT 220,000/- (from existing business) 69% Required Investment BDT 100,000/- (as equity) 31%                                                                                                                                                                                                                                                    |  |  |
| Present salary/drawings from business (estimates) | : | BDT 5,000                                                                                                                                                                                                                                                                                                                                            |  |  |
| Proposed Salary                                   | : | BDT 5,000                                                                                                                                                                                                                                                                                                                                            |  |  |
| Size of shop                                      | : | 37 ft x 16 ft= 592 square ft                                                                                                                                                                                                                                                                                                                         |  |  |
| Implementation                                    | : | <ul> <li>The business is planned to be scaled up by investment in existing goods like; Almirah, Window, Angle etc</li> <li>Average 25 % gain on sales.</li> <li>The shop is rented.</li> <li>The business is operating by entrepreneur. Existing 05 employee.</li> <li>Collects goods from Feni</li> <li>Agreed grace period is 3 months.</li> </ul> |  |  |