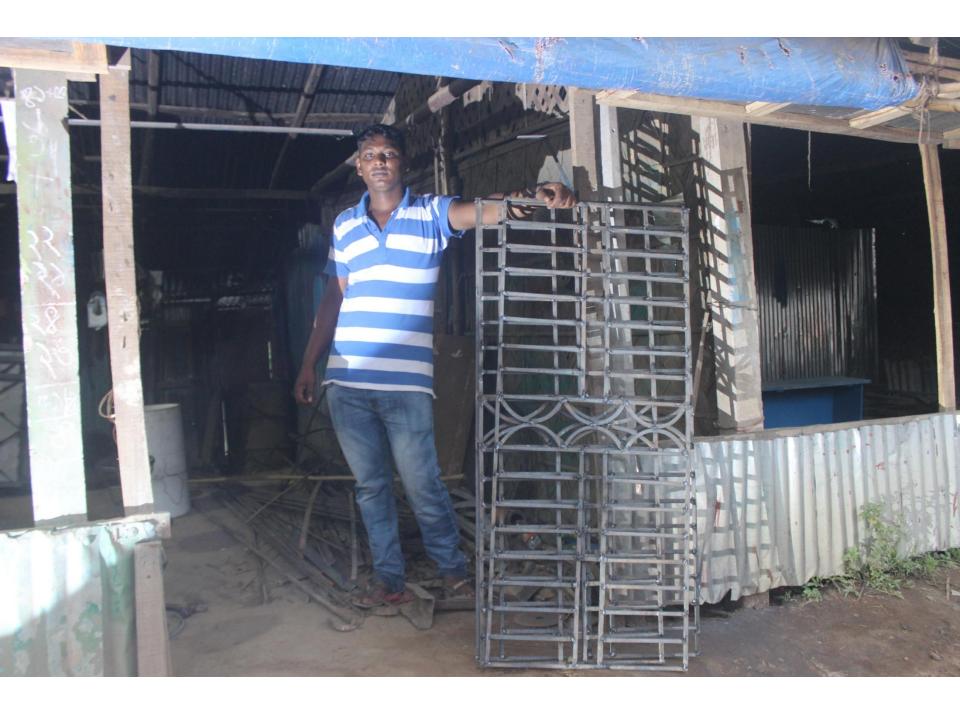

| Proposed Nobin Udyokta Business Info              |   |                                                                                                                                                                                                                                                                                                                                                      |  |  |
|---------------------------------------------------|---|------------------------------------------------------------------------------------------------------------------------------------------------------------------------------------------------------------------------------------------------------------------------------------------------------------------------------------------------------|--|--|
| Business Name                                     | : | MEHEDI METAL                                                                                                                                                                                                                                                                                                                                         |  |  |
| Location                                          | : | Lemua Baazar, Feni                                                                                                                                                                                                                                                                                                                                   |  |  |
| Total Investment in BDT                           | : | BDT 320,000/-                                                                                                                                                                                                                                                                                                                                        |  |  |
| Financing                                         | : | Self BDT 220,000/- (from existing business) 69% Required Investment BDT 100,000/- (as equity) 31%                                                                                                                                                                                                                                                    |  |  |
| Present salary/drawings from business (estimates) | : | BDT 5,000                                                                                                                                                                                                                                                                                                                                            |  |  |
| Proposed Salary                                   | : | BDT 5,000                                                                                                                                                                                                                                                                                                                                            |  |  |
| Size of shop                                      | : | 37 ft x 16 ft= 592 square ft                                                                                                                                                                                                                                                                                                                         |  |  |
| Implementation                                    | : | <ul> <li>The business is planned to be scaled up by investment in existing goods like; Almirah, Window, Angle etc</li> <li>Average 25 % gain on sales.</li> <li>The shop is rented.</li> <li>The business is operating by entrepreneur. Existing 05 employee.</li> <li>Collects goods from Feni</li> <li>Agreed grace period is 3 months.</li> </ul> |  |  |