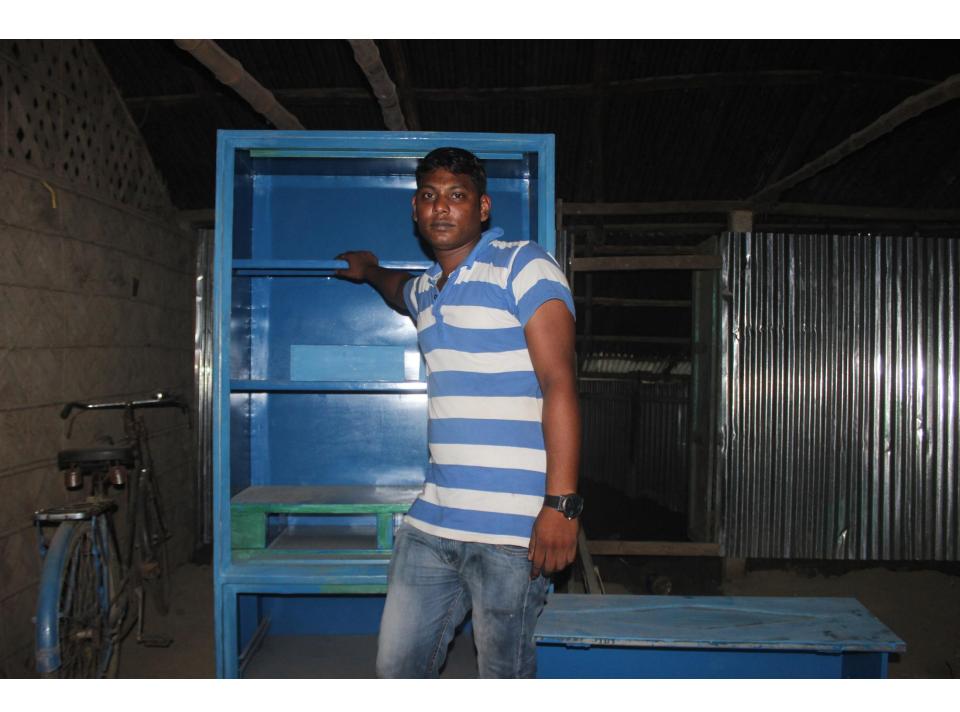

| Proposed Nobin Udyokta Business Info              |   |                                                                                                                                                                                                                                                                                                                                                      |  |  |
|---------------------------------------------------|---|------------------------------------------------------------------------------------------------------------------------------------------------------------------------------------------------------------------------------------------------------------------------------------------------------------------------------------------------------|--|--|
| Business Name                                     | : | MEHEDI METAL                                                                                                                                                                                                                                                                                                                                         |  |  |
| Location                                          | : | Lemua Baazar, Feni                                                                                                                                                                                                                                                                                                                                   |  |  |
| Total Investment in BDT                           | : | BDT 320,000/-                                                                                                                                                                                                                                                                                                                                        |  |  |
| Financing                                         | : | Self BDT 220,000/- (from existing business) 69% Required Investment BDT 100,000/- (as equity) 31%                                                                                                                                                                                                                                                    |  |  |
| Present salary/drawings from business (estimates) | : | BDT 5,000                                                                                                                                                                                                                                                                                                                                            |  |  |
| Proposed Salary                                   | : | BDT 5,000                                                                                                                                                                                                                                                                                                                                            |  |  |
| Size of shop                                      | : | 37 ft x 16 ft= 592 square ft                                                                                                                                                                                                                                                                                                                         |  |  |
| Implementation                                    | : | <ul> <li>The business is planned to be scaled up by investment in existing goods like; Almirah, Window, Angle etc</li> <li>Average 25 % gain on sales.</li> <li>The shop is rented.</li> <li>The business is operating by entrepreneur. Existing 05 employee.</li> <li>Collects goods from Feni</li> <li>Agreed grace period is 3 months.</li> </ul> |  |  |