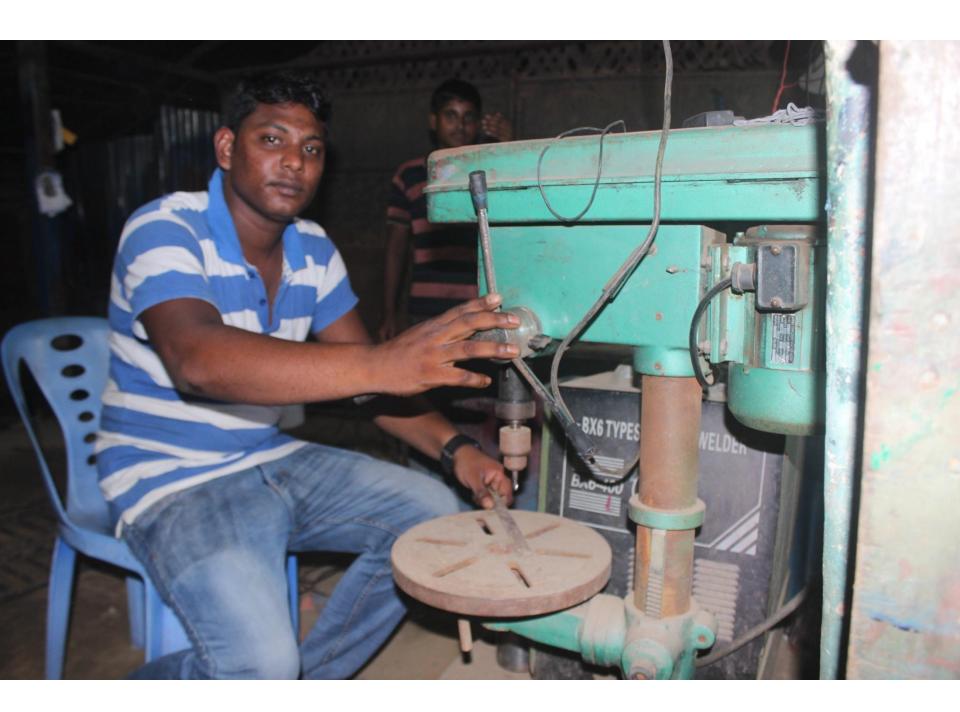

| Proposed Nobin Udyokta Business Info              |   |                                                                                                                                                                                                                                                                                                                                                      |  |  |
|---------------------------------------------------|---|------------------------------------------------------------------------------------------------------------------------------------------------------------------------------------------------------------------------------------------------------------------------------------------------------------------------------------------------------|--|--|
| Business Name                                     | : | MEHEDI METAL                                                                                                                                                                                                                                                                                                                                         |  |  |
| Location                                          | : | Lemua Baazar, Feni                                                                                                                                                                                                                                                                                                                                   |  |  |
| Total Investment in BDT                           | : | BDT 320,000/-                                                                                                                                                                                                                                                                                                                                        |  |  |
| Financing                                         | : | Self BDT 220,000/- (from existing business) 69% Required Investment BDT 100,000/- (as equity) 31%                                                                                                                                                                                                                                                    |  |  |
| Present salary/drawings from business (estimates) | : | BDT 5,000                                                                                                                                                                                                                                                                                                                                            |  |  |
| Proposed Salary                                   | : | BDT 5,000                                                                                                                                                                                                                                                                                                                                            |  |  |
| Size of shop                                      | : | 37 ft x 16 ft= 592 square ft                                                                                                                                                                                                                                                                                                                         |  |  |
| Implementation                                    | : | <ul> <li>The business is planned to be scaled up by investment in existing goods like; Almirah, Window, Angle etc</li> <li>Average 25 % gain on sales.</li> <li>The shop is rented.</li> <li>The business is operating by entrepreneur. Existing 05 employee.</li> <li>Collects goods from Feni</li> <li>Agreed grace period is 3 months.</li> </ul> |  |  |