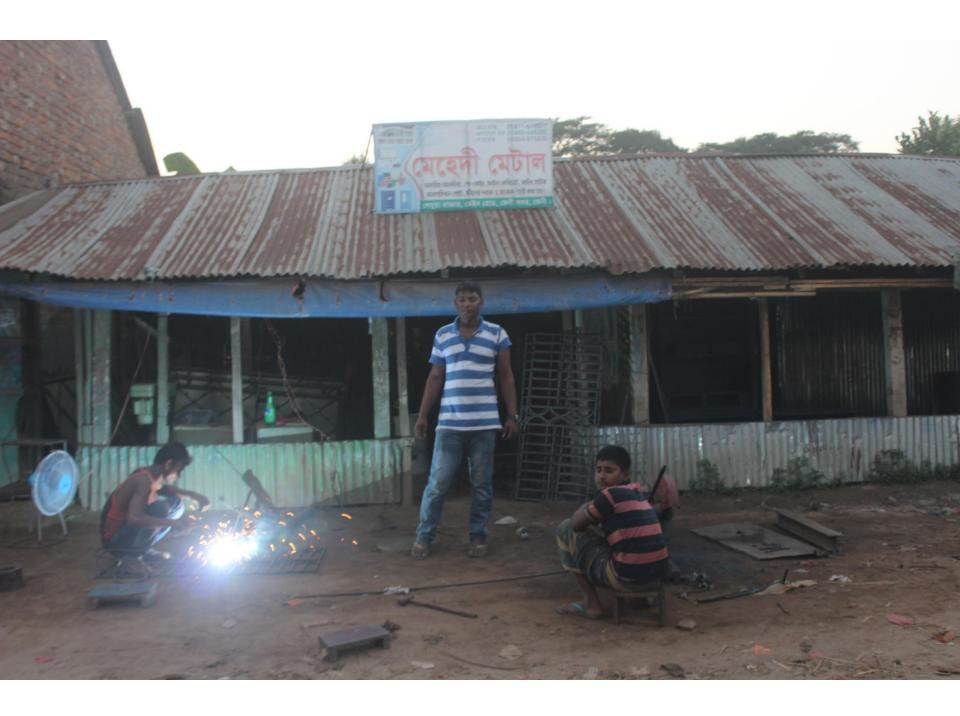

| Proposed Nobin Udyokta Business Info              |   |                                                                                                                                                                                                                                                                                                                                                      |  |  |
|---------------------------------------------------|---|------------------------------------------------------------------------------------------------------------------------------------------------------------------------------------------------------------------------------------------------------------------------------------------------------------------------------------------------------|--|--|
| Business Name                                     | : | MEHEDI METAL                                                                                                                                                                                                                                                                                                                                         |  |  |
| Location                                          | : | Lemua Baazar, Feni                                                                                                                                                                                                                                                                                                                                   |  |  |
| Total Investment in BDT                           | : | BDT 320,000/-                                                                                                                                                                                                                                                                                                                                        |  |  |
| Financing                                         | : | Self BDT 220,000/- (from existing business) 69% Required Investment BDT 100,000/- (as equity) 31%                                                                                                                                                                                                                                                    |  |  |
| Present salary/drawings from business (estimates) | : | BDT 5,000                                                                                                                                                                                                                                                                                                                                            |  |  |
| Proposed Salary                                   | : | BDT 5,000                                                                                                                                                                                                                                                                                                                                            |  |  |
| Size of shop                                      | : | 37 ft x 16 ft= 592 square ft                                                                                                                                                                                                                                                                                                                         |  |  |
| Implementation                                    | : | <ul> <li>The business is planned to be scaled up by investment in existing goods like; Almirah, Window, Angle etc</li> <li>Average 25 % gain on sales.</li> <li>The shop is rented.</li> <li>The business is operating by entrepreneur. Existing 05 employee.</li> <li>Collects goods from Feni</li> <li>Agreed grace period is 3 months.</li> </ul> |  |  |