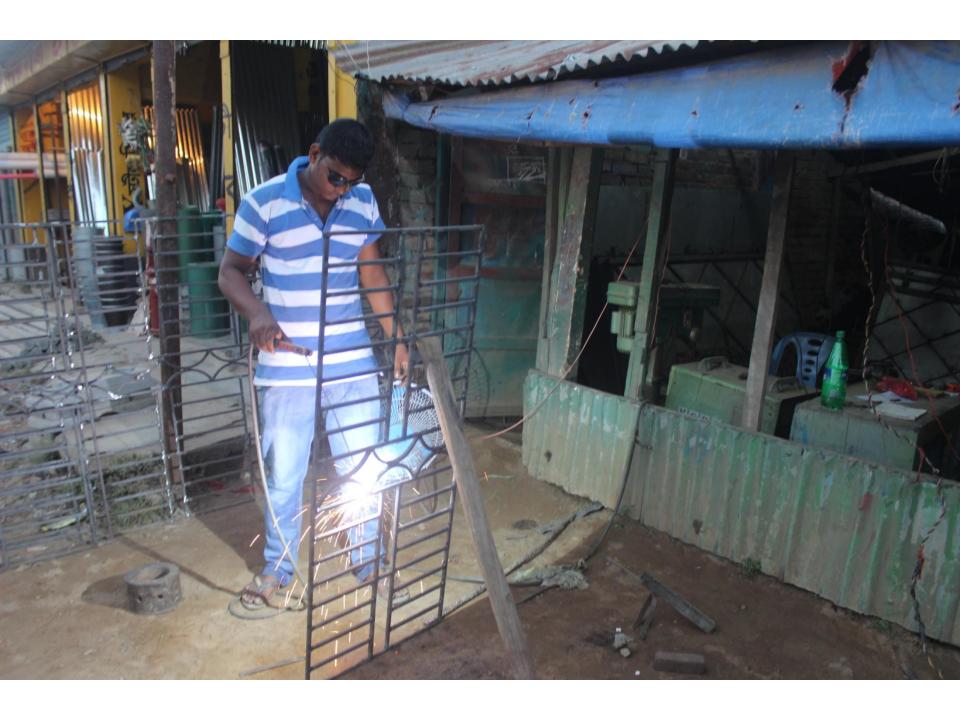

| Proposed Nobin Udyokta Business Info              |   |                                                                                                                                                                                                                                                                                                                                                      |  |  |
|---------------------------------------------------|---|------------------------------------------------------------------------------------------------------------------------------------------------------------------------------------------------------------------------------------------------------------------------------------------------------------------------------------------------------|--|--|
| Business Name                                     | : | MEHEDI METAL                                                                                                                                                                                                                                                                                                                                         |  |  |
| Location                                          | : | Lemua Baazar, Feni                                                                                                                                                                                                                                                                                                                                   |  |  |
| Total Investment in BDT                           | : | BDT 320,000/-                                                                                                                                                                                                                                                                                                                                        |  |  |
| Financing                                         | : | Self BDT 220,000/- (from existing business) 69% Required Investment BDT 100,000/- (as equity) 31%                                                                                                                                                                                                                                                    |  |  |
| Present salary/drawings from business (estimates) | : | BDT 5,000                                                                                                                                                                                                                                                                                                                                            |  |  |
| Proposed Salary                                   | : | BDT 5,000                                                                                                                                                                                                                                                                                                                                            |  |  |
| Size of shop                                      | : | 37 ft x 16 ft= 592 square ft                                                                                                                                                                                                                                                                                                                         |  |  |
| Implementation                                    | : | <ul> <li>The business is planned to be scaled up by investment in existing goods like; Almirah, Window, Angle etc</li> <li>Average 25 % gain on sales.</li> <li>The shop is rented.</li> <li>The business is operating by entrepreneur. Existing 05 employee.</li> <li>Collects goods from Feni</li> <li>Agreed grace period is 3 months.</li> </ul> |  |  |