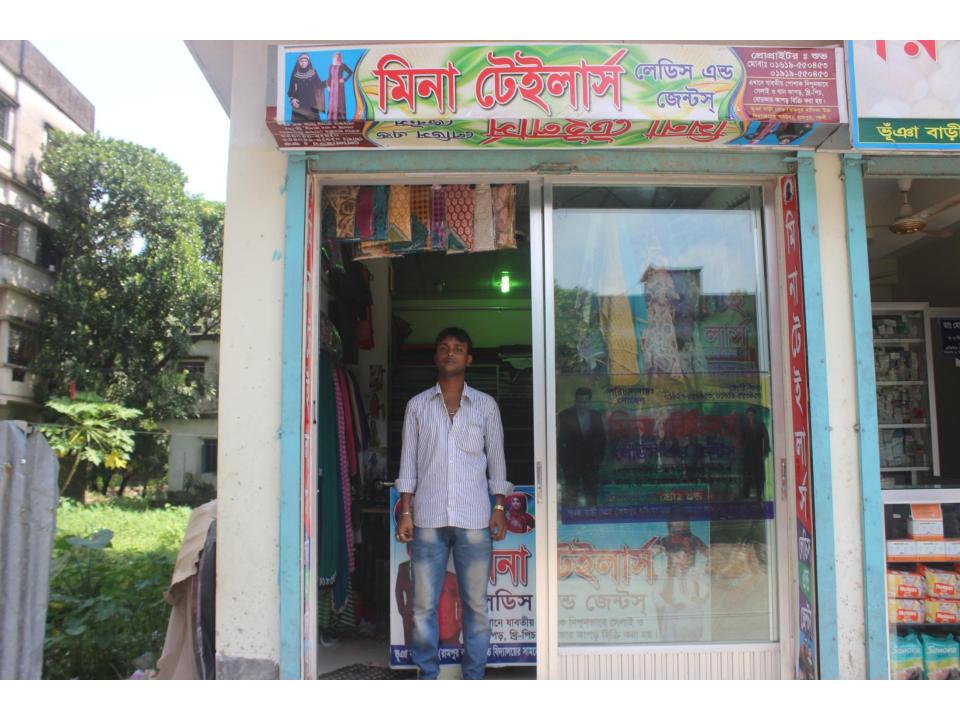

#### Proposed NU Business Name: MINA TAILORS

Project identification and prepared by: Ramendra Nath Haldar Feni Sadar Unit, Feni

Project verified by: Susanta Kumar Bishwash

| Brief Bio of The Proposed Nobin Udyokta                                                                                                                      |   |                                                                                                                                                                                                                               |  |  |  |
|--------------------------------------------------------------------------------------------------------------------------------------------------------------|---|-------------------------------------------------------------------------------------------------------------------------------------------------------------------------------------------------------------------------------|--|--|--|
| Name                                                                                                                                                         | : | MITHUN DATTA                                                                                                                                                                                                                  |  |  |  |
| Age                                                                                                                                                          | : | 22-03-1991 ( 26 Years)                                                                                                                                                                                                        |  |  |  |
| Education, till to date                                                                                                                                      | : | Class VIII                                                                                                                                                                                                                    |  |  |  |
| Marital status                                                                                                                                               | : | Unmarried                                                                                                                                                                                                                     |  |  |  |
| Children                                                                                                                                                     | : | NA                                                                                                                                                                                                                            |  |  |  |
| No. of siblings:                                                                                                                                             | : | 01 Brother 01 Sisters                                                                                                                                                                                                         |  |  |  |
| Address                                                                                                                                                      | : | Vill: Moruar char P.O: Miar Baazar ; P.S: Feni Sadar ; Dist: Feni                                                                                                                                                             |  |  |  |
| Parent's and GB related Info<br>(i) Who is GB member<br>(ii) Mother's name<br>(iii) Father's name<br>(iv) GB member's info                                   |   | Mother Father PURNIMA DATTA<br>PURNIMA DATTA<br>BISHNU DATTA<br>Branch: Baligaon Feni, Centre # 53 (Female),<br>Member ID: 1312, Group No: 02<br>Member since: 166-03-2007 to 05-05-2012 (05 Years)<br>First Ioan: BDT 5000/- |  |  |  |
| Further Information:                                                                                                                                         |   | Existing loan: BDT 20,000 Outstanding loan: NIL<br>NA                                                                                                                                                                         |  |  |  |
| <ul> <li>(v) Who pays GB loan installment</li> <li>(vi) Mobile lady</li> <li>(vii) Grameen Education Loan</li> <li>(viii) Any other loan like GB,</li> </ul> |   | No<br>No<br>No                                                                                                                                                                                                                |  |  |  |
| BRAC ASA etc                                                                                                                                                 |   |                                                                                                                                                                                                                               |  |  |  |

| Proposed Nobin Udyokta Business Info                    |   |                                                                                                                                                                                                                                                                                                                                                                     |  |  |  |
|---------------------------------------------------------|---|---------------------------------------------------------------------------------------------------------------------------------------------------------------------------------------------------------------------------------------------------------------------------------------------------------------------------------------------------------------------|--|--|--|
| Business Name                                           | : | MINA TAILORS                                                                                                                                                                                                                                                                                                                                                        |  |  |  |
| Location                                                | : | Rampur, Bhuiyan Bari Road, Feni                                                                                                                                                                                                                                                                                                                                     |  |  |  |
| Total Investment in BDT                                 | : | BDT 480,000/-                                                                                                                                                                                                                                                                                                                                                       |  |  |  |
| Financing                                               | : | Self BDT 380,000/- (from existing business) 79%<br>Required Investment BDT 100,000/- (as equity) 21%                                                                                                                                                                                                                                                                |  |  |  |
| Present salary/drawings<br>from business<br>(estimates) | : | BDT 5,000                                                                                                                                                                                                                                                                                                                                                           |  |  |  |
| Proposed Salary                                         | : | BDT 5,000                                                                                                                                                                                                                                                                                                                                                           |  |  |  |
| Size of shop                                            | : | 12 ft x 08 ft= 96 square ft                                                                                                                                                                                                                                                                                                                                         |  |  |  |
| Implementation                                          | : | <ul> <li>The business is planned to be scaled up by investment in existing goods like; Pant piece, shirt peiece, long cloth etc.</li> <li>Average 20% gain on sales.</li> <li>The shop is rented.</li> <li>The business is operating by entrepreneur. Existing 03 employee.</li> <li>Collects goods from Feni.</li> <li>Agreed grace period is 3 months.</li> </ul> |  |  |  |