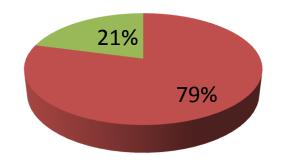

| Proposed Nobin Udyokta Business Info                    |   |                                                                                                                                                                                                                                                                                                                                                                     |  |  |  |
|---------------------------------------------------------|---|---------------------------------------------------------------------------------------------------------------------------------------------------------------------------------------------------------------------------------------------------------------------------------------------------------------------------------------------------------------------|--|--|--|
| Business Name                                           | : | MINA TAILORS                                                                                                                                                                                                                                                                                                                                                        |  |  |  |
| Location                                                | : | Rampur, Bhuiyan Bari Road, Feni                                                                                                                                                                                                                                                                                                                                     |  |  |  |
| Total Investment in BDT                                 | : | BDT 480,000/-                                                                                                                                                                                                                                                                                                                                                       |  |  |  |
| Financing                                               | : | Self BDT 380,000/- (from existing business) 79%<br>Required Investment BDT 100,000/- (as equity) 21%                                                                                                                                                                                                                                                                |  |  |  |
| Present salary/drawings<br>from business<br>(estimates) | : | BDT 5,000                                                                                                                                                                                                                                                                                                                                                           |  |  |  |
| Proposed Salary                                         | : | BDT 5,000                                                                                                                                                                                                                                                                                                                                                           |  |  |  |
| Size of shop                                            | : | 12 ft x 08 ft= 96 square ft                                                                                                                                                                                                                                                                                                                                         |  |  |  |
| Implementation                                          | : | <ul> <li>The business is planned to be scaled up by investment in existing goods like; Pant piece, shirt peiece, long cloth etc.</li> <li>Average 20% gain on sales.</li> <li>The shop is rented.</li> <li>The business is operating by entrepreneur. Existing 03 employee.</li> <li>Collects goods from Feni.</li> <li>Agreed grace period is 3 months.</li> </ul> |  |  |  |