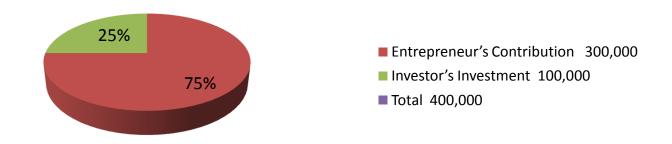

| Proposed Nobin Udyokta Business Info              |   |                                                                                                                                                                                                                                                                                                                                                                       |  |  |
|---------------------------------------------------|---|-----------------------------------------------------------------------------------------------------------------------------------------------------------------------------------------------------------------------------------------------------------------------------------------------------------------------------------------------------------------------|--|--|
| Business Name                                     | : | PROTIBESHI ELECTRIC & HARDWARE                                                                                                                                                                                                                                                                                                                                        |  |  |
| Location                                          | : | Daudpur Brigde, Tank road, Feni                                                                                                                                                                                                                                                                                                                                       |  |  |
| Total Investment in BDT                           | : | BDT 400,000/-                                                                                                                                                                                                                                                                                                                                                         |  |  |
| Financing                                         | : | Self BDT 300,000/- (from existing business) 75% Required Investment BDT 100,000/- (as equity) 25%                                                                                                                                                                                                                                                                     |  |  |
| Present salary/drawings from business (estimates) | : | BDT 5,000                                                                                                                                                                                                                                                                                                                                                             |  |  |
| Proposed Salary                                   | : | BDT 5,000                                                                                                                                                                                                                                                                                                                                                             |  |  |
| Size of shop                                      | : | 25 ft x 13 ft= 325 square ft                                                                                                                                                                                                                                                                                                                                          |  |  |
| Implementation                                    | : | <ul> <li>The business is planned to be scaled up by investment in existing goods like; Switch, Socket, Energy bulb, Rice, Atta etc</li> <li>Average 15% gain on sales.</li> <li>The shop is rented.</li> <li>The business is operating by entrepreneur. Existing no employee.</li> <li>Collects goods from Feni.</li> <li>Agreed grace period is 3 months.</li> </ul> |  |  |

| Investment Breakdown |      |                                       |         |     |            |         |          |
|----------------------|------|---------------------------------------|---------|-----|------------|---------|----------|
|                      |      | Proposed                              |         |     |            |         |          |
| Particulars          | Qty. | Qty. Unit Price Amount Qty Unit Price |         |     | Unit Price | Amount  | Proposed |
|                      |      |                                       | (BDT)   |     |            | (BDT)   | Total    |
| Switch socket        | 1    | 5000                                  | 5,000   | 15  | 2,000      | 30,000  | 35,000   |
| Energy bulb          | 1    | 5000                                  | 5,000   | 10  | 1000       | 10,000  | 15,000   |
| Capasitor            | 1    | 15000                                 | 15,000  | 0   | 0          | 0       | 15,000   |
| Charge light         | 1    | 6000                                  | 6,000   | 0   | 0          | 0       | 6,000    |
| Multiplug            | 1    | 3000                                  | 3,000   | 0   | 0          | 0       | 3,000    |
| Hardware             | 1    | 140000                                | 140,000 | 0   | 0          | 0       | 140,000  |
| Rice                 | 10   | 2000                                  | 20,000  | 0   | 0          | 0       | 20,000   |
| Atta                 | 2    | 1000                                  | 2,000   | 0   | 0          | 0       | 2,000    |
| Oil                  | 50   | 80                                    | 4,000   | 100 | 80         | 8,000   | 12,000   |
| Soap, Biscuit,Alu    | 1    | 100000                                | 100,000 | 0   | 0          | 0       | 100,000  |
| Electric items       |      |                                       | 0       | 1   | 52000      | 52,000  | 52,000   |
| Total                | 69   | 0                                     | 300,000 | 126 | 0          | 100,000 | 400,000  |