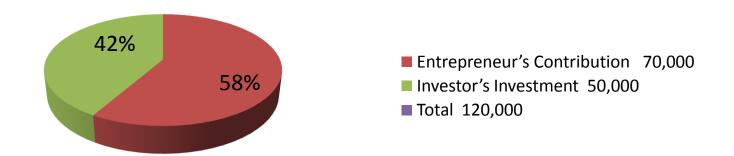

| Proposed Nobin Udyokta Business Info              |   |                                                                                                                                                                                                                                                                                                                                                              |  |  |
|---------------------------------------------------|---|--------------------------------------------------------------------------------------------------------------------------------------------------------------------------------------------------------------------------------------------------------------------------------------------------------------------------------------------------------------|--|--|
| Business Name                                     | : | RANU MEDICAL HALL                                                                                                                                                                                                                                                                                                                                            |  |  |
| Location                                          | : | Daudpur,Pouro terminal,Feni                                                                                                                                                                                                                                                                                                                                  |  |  |
| Total Investment in BDT                           | : | BDT 120,000/-                                                                                                                                                                                                                                                                                                                                                |  |  |
| Financing                                         | : | Self BDT 70,000/- (from existing business) 58% Required Investment BDT 50,000/- (as equity) 42%                                                                                                                                                                                                                                                              |  |  |
| Present salary/drawings from business (estimates) | : | BDT 5,000                                                                                                                                                                                                                                                                                                                                                    |  |  |
| Proposed Salary                                   | : | BDT 5,000                                                                                                                                                                                                                                                                                                                                                    |  |  |
| Size of shop                                      | : | 13 ft x 05 ft= 65 square ft                                                                                                                                                                                                                                                                                                                                  |  |  |
| Implementation                                    | : | <ul> <li>The business is planned to be scaled up by investment in existing goods like; Rolack, G max, Serap, Orsaline etc</li> <li>Average 10% gain on sales.</li> <li>The shop is rented.</li> <li>The business is operating by entrepreneur. Existing no employee.</li> <li>Collects goods from Feni.</li> <li>Agreed grace period is 3 months.</li> </ul> |  |  |

| Investment Breakdown |                                    |       |        |          |            |        |          |  |
|----------------------|------------------------------------|-------|--------|----------|------------|--------|----------|--|
|                      | Exist                              | ting  |        | Proposed |            |        |          |  |
| Particulars          | rs Qty. Unit Price Amount Qty Unit |       |        |          | Unit Price | Amount | Proposed |  |
|                      |                                    |       | (BDT)  | -        | -          | (BDT)  | Total    |  |
| Rolack               | 20                                 | 300   | 6,000  | 1        | 20,000     | 20,000 | 26,000   |  |
| G max                | 50                                 | 420   | 21,000 | 0        | 0          | 0      | 21,000   |  |
| Niovit               | 1                                  | 7000  | 7,000  | 0        | 0          | 0      | 7,000    |  |
| Serap                | 1                                  | 16000 | 16,000 | 1        | 25000      | 25,000 | 41,000   |  |
| Orsaline             | 1                                  | 7000  | 7,000  | 1        | 5000       | 5,000  | 12,000   |  |
| Asector              | 1                                  | 3000  | 3,000  | 0        | 0          | 0      | 3,000    |  |
| Siprajol             | 1                                  | 10000 | 10,000 | 0        | 0          | 0      | 10,000   |  |
| Total                | 75                                 | 0     | 70,000 | 3        | 0          | 50,000 | 120,000  |  |