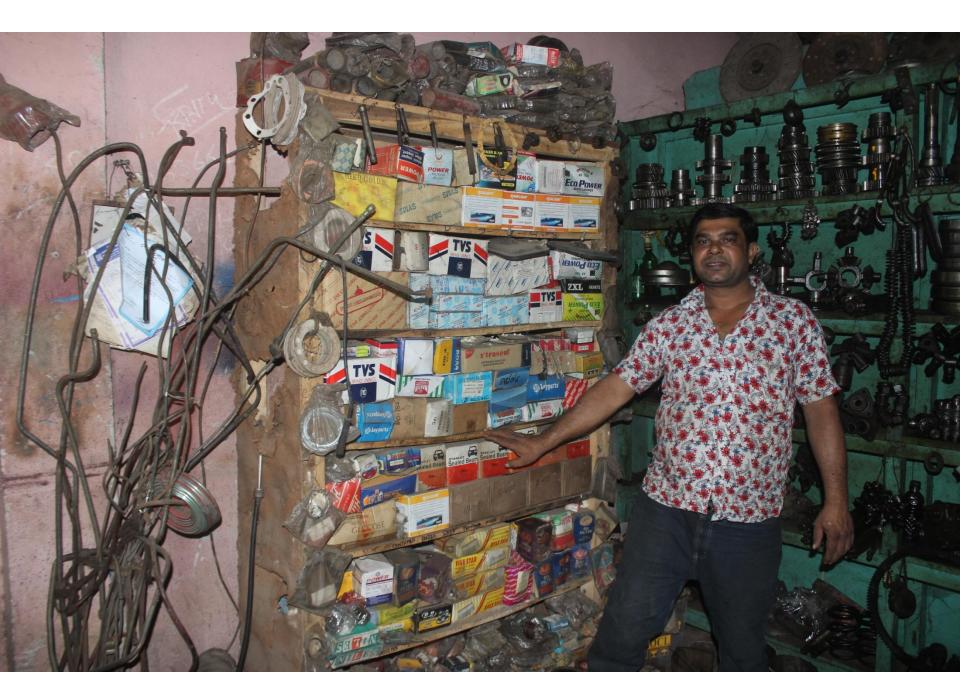

| Proposed Nobin Udyokta Business Info                    |   |                                                                                                                                                                                                                                                                                                                                                                       |  |  |
|---------------------------------------------------------|---|-----------------------------------------------------------------------------------------------------------------------------------------------------------------------------------------------------------------------------------------------------------------------------------------------------------------------------------------------------------------------|--|--|
| Business Name                                           | : | TAHI MOTORS                                                                                                                                                                                                                                                                                                                                                           |  |  |
| Location                                                | : | Mohipal bus Terminal, Feni                                                                                                                                                                                                                                                                                                                                            |  |  |
| Total Investment in BDT                                 | : | BDT 700,000/-                                                                                                                                                                                                                                                                                                                                                         |  |  |
| Financing                                               | : | Self BDT 600,000/- (from existing business) 86%<br>Required Investment BDT 100,000/- (as equity) 14%                                                                                                                                                                                                                                                                  |  |  |
| Present salary/drawings<br>from business<br>(estimates) | : | BDT 5,000                                                                                                                                                                                                                                                                                                                                                             |  |  |
| Proposed Salary                                         | : | BDT 5,000                                                                                                                                                                                                                                                                                                                                                             |  |  |
| Size of shop                                            | : | 20 ft x 10 ft= 200 square ft                                                                                                                                                                                                                                                                                                                                          |  |  |
| Implementation                                          | : | <ul> <li>The business is planned to be scaled up by investment in existing goods like; Power box, Bearing, Spring etc</li> <li>Average 20% gain on sales.</li> <li>The shop is rented.</li> <li>The business is operating by entrepreneur. Existing 01 employee.</li> <li>Collects goods from Dhaka, Chittagong.</li> <li>Agreed grace period is 3 months.</li> </ul> |  |  |

|                    | Existing | B          | Proposed |     |            |         |          |
|--------------------|----------|------------|----------|-----|------------|---------|----------|
| Particulars        | Qty.     | Unit Price | Amount   | Qty | Unit Price | Amount  | Proposed |
|                    |          |            | (BDT)    |     |            | (BDT)   | Total    |
| Powwr Starting box | 3        | 30000      | 90,000   | 2   | 25,000     | 50,000  | 140,000  |
| Gear               | 1        | 210000     | 210,000  | 1   | 30000      | 30,000  | 240,000  |
| Bearing            | 1        | 70000      | 70,000   | 1   | 10000      | 10,000  | 80,000   |
| Class plate        | 1        | 30000      | 30,000   | 1   | 10000      | 10,000  | 40,000   |
| Tel coun           | 1        | 20000      | 20,000   |     | 0          | 0       | 20,000   |
| Spring sheet       | 1        | 40000      | 40,000   | 0   | 0          | 0       | 40,000   |
| Nut,bolt etc       | 1        | 40000      | 40,000   | 0   | 0          | 0       | 40,000   |
| Security           | 1        | 100000     | 100,000  | 0   | 0          | 0       | 100,000  |
| Total              | 10       | 0          | 600,000  | 5   | 0          | 100,000 | 700,000  |