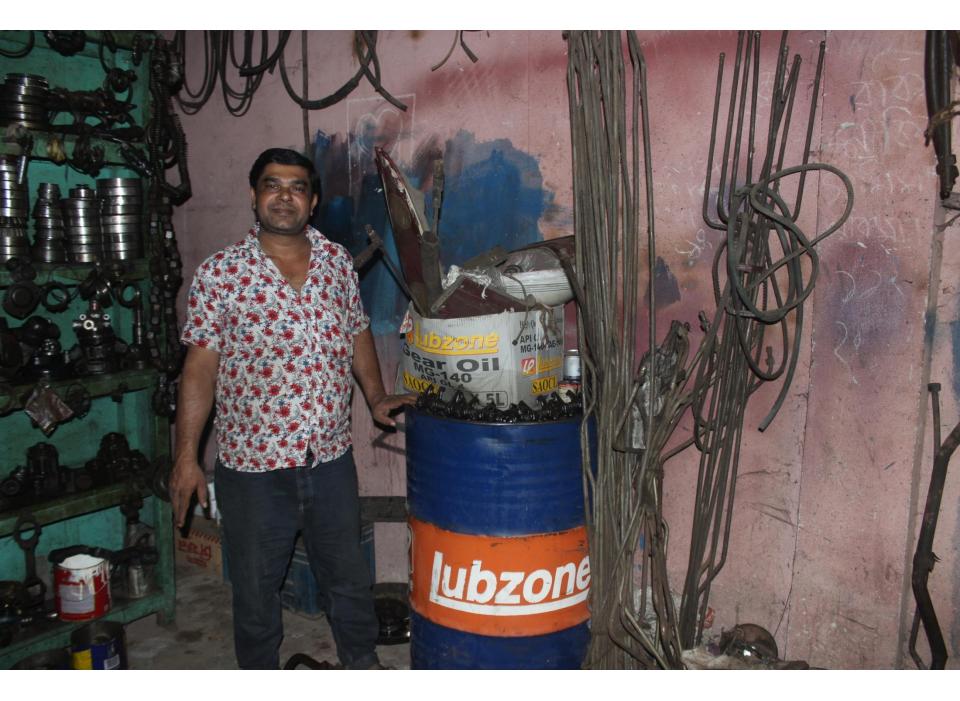

| Proposed Nobin Udyokta Business Info                    |   |                                                                                                                                                                                                                                                                                                                                                                       |  |  |
|---------------------------------------------------------|---|-----------------------------------------------------------------------------------------------------------------------------------------------------------------------------------------------------------------------------------------------------------------------------------------------------------------------------------------------------------------------|--|--|
| Business Name                                           | : | TAHI MOTORS                                                                                                                                                                                                                                                                                                                                                           |  |  |
| Location                                                | : | Mohipal bus Terminal, Feni                                                                                                                                                                                                                                                                                                                                            |  |  |
| Total Investment in BDT                                 | : | BDT 700,000/-                                                                                                                                                                                                                                                                                                                                                         |  |  |
| Financing                                               | : | Self BDT 600,000/- (from existing business) 86%<br>Required Investment BDT 100,000/- (as equity) 14%                                                                                                                                                                                                                                                                  |  |  |
| Present salary/drawings<br>from business<br>(estimates) | : | BDT 5,000                                                                                                                                                                                                                                                                                                                                                             |  |  |
| Proposed Salary                                         | : | BDT 5,000                                                                                                                                                                                                                                                                                                                                                             |  |  |
| Size of shop                                            | : | 20 ft x 10 ft= 200 square ft                                                                                                                                                                                                                                                                                                                                          |  |  |
| Implementation                                          | : | <ul> <li>The business is planned to be scaled up by investment in existing goods like; Power box, Bearing, Spring etc</li> <li>Average 20% gain on sales.</li> <li>The shop is rented.</li> <li>The business is operating by entrepreneur. Existing 01 employee.</li> <li>Collects goods from Dhaka, Chittagong.</li> <li>Agreed grace period is 3 months.</li> </ul> |  |  |