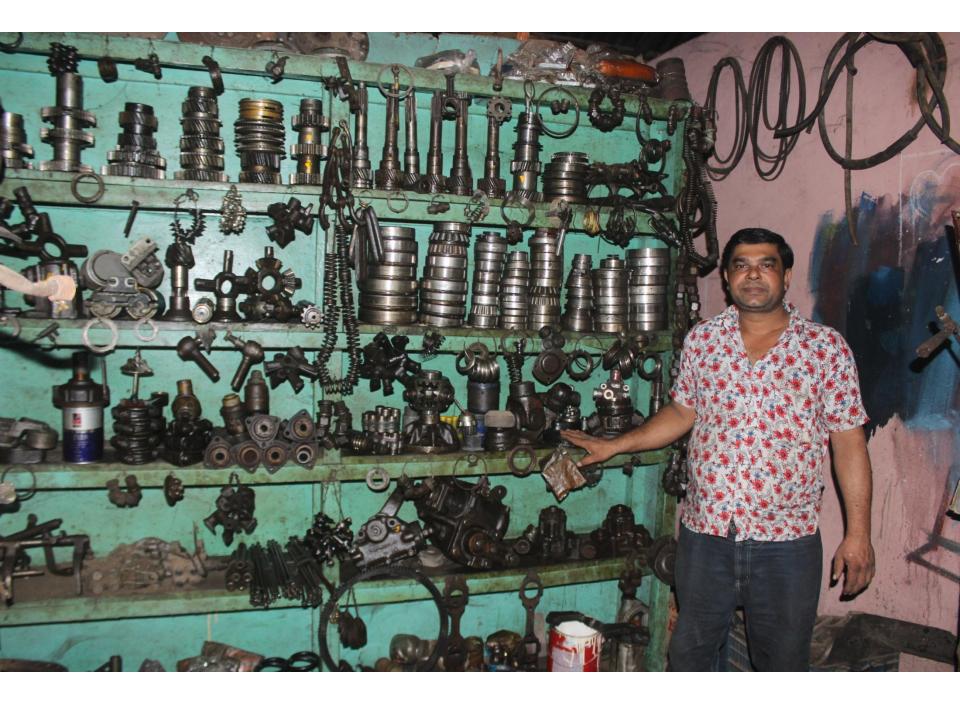

| Proposed Nobin Udyokta Business Info                    |   |                                                                                                                                                                                                                                                                                                                                                                       |  |  |
|---------------------------------------------------------|---|-----------------------------------------------------------------------------------------------------------------------------------------------------------------------------------------------------------------------------------------------------------------------------------------------------------------------------------------------------------------------|--|--|
| Business Name                                           | : | TAHI MOTORS                                                                                                                                                                                                                                                                                                                                                           |  |  |
| Location                                                | : | Mohipal bus Terminal, Feni                                                                                                                                                                                                                                                                                                                                            |  |  |
| Total Investment in BDT                                 | : | BDT 700,000/-                                                                                                                                                                                                                                                                                                                                                         |  |  |
| Financing                                               | : | Self BDT 600,000/- (from existing business) 86%<br>Required Investment BDT 100,000/- (as equity) 14%                                                                                                                                                                                                                                                                  |  |  |
| Present salary/drawings<br>from business<br>(estimates) | : | BDT 5,000                                                                                                                                                                                                                                                                                                                                                             |  |  |
| Proposed Salary                                         | : | BDT 5,000                                                                                                                                                                                                                                                                                                                                                             |  |  |
| Size of shop                                            | : | 20 ft x 10 ft= 200 square ft                                                                                                                                                                                                                                                                                                                                          |  |  |
| Implementation                                          | : | <ul> <li>The business is planned to be scaled up by investment in existing goods like; Power box, Bearing, Spring etc</li> <li>Average 20% gain on sales.</li> <li>The shop is rented.</li> <li>The business is operating by entrepreneur. Existing 01 employee.</li> <li>Collects goods from Dhaka, Chittagong.</li> <li>Agreed grace period is 3 months.</li> </ul> |  |  |

|                    | Existing | B          | Proposed |     |            |         |          |
|--------------------|----------|------------|----------|-----|------------|---------|----------|
| Particulars        | Qty.     | Unit Price | Amount   | Qty | Unit Price | Amount  | Proposed |
|                    |          |            | (BDT)    |     |            | (BDT)   | Total    |
| Powwr Starting box | 3        | 30000      | 90,000   | 2   | 25,000     | 50,000  | 140,000  |
| Gear               | 1        | 210000     | 210,000  | 1   | 30000      | 30,000  | 240,000  |
| Bearing            | 1        | 70000      | 70,000   | 1   | 10000      | 10,000  | 80,000   |
| Class plate        | 1        | 30000      | 30,000   | 1   | 10000      | 10,000  | 40,000   |
| Tel coun           | 1        | 20000      | 20,000   |     | 0          | 0       | 20,000   |
| Spring sheet       | 1        | 40000      | 40,000   | 0   | 0          | 0       | 40,000   |
| Nut,bolt etc       | 1        | 40000      | 40,000   | 0   | 0          | 0       | 40,000   |
| Security           | 1        | 100000     | 100,000  | 0   | 0          | 0       | 100,000  |
| Total              | 10       | 0          | 600,000  | 5   | 0          | 100,000 | 700,000  |