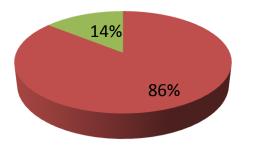

| Proposed Nobin Udyokta Business Info                    |   |                                                                                                                                                                                                                                                                                                                                                                       |  |  |
|---------------------------------------------------------|---|-----------------------------------------------------------------------------------------------------------------------------------------------------------------------------------------------------------------------------------------------------------------------------------------------------------------------------------------------------------------------|--|--|
| Business Name                                           | : | TAHI MOTORS                                                                                                                                                                                                                                                                                                                                                           |  |  |
| Location                                                | : | Mohipal bus Terminal, Feni                                                                                                                                                                                                                                                                                                                                            |  |  |
| Total Investment in BDT                                 | : | BDT 700,000/-                                                                                                                                                                                                                                                                                                                                                         |  |  |
| Financing                                               | : | Self BDT 600,000/- (from existing business) 86%<br>Required Investment BDT 100,000/- (as equity) 14%                                                                                                                                                                                                                                                                  |  |  |
| Present salary/drawings<br>from business<br>(estimates) | : | BDT 5,000                                                                                                                                                                                                                                                                                                                                                             |  |  |
| Proposed Salary                                         | : | BDT 5,000                                                                                                                                                                                                                                                                                                                                                             |  |  |
| Size of shop                                            | : | 20 ft x 10 ft= 200 square ft                                                                                                                                                                                                                                                                                                                                          |  |  |
| Implementation                                          | : | <ul> <li>The business is planned to be scaled up by investment in existing goods like; Power box, Bearing, Spring etc</li> <li>Average 20% gain on sales.</li> <li>The shop is rented.</li> <li>The business is operating by entrepreneur. Existing 01 employee.</li> <li>Collects goods from Dhaka, Chittagong.</li> <li>Agreed grace period is 3 months.</li> </ul> |  |  |