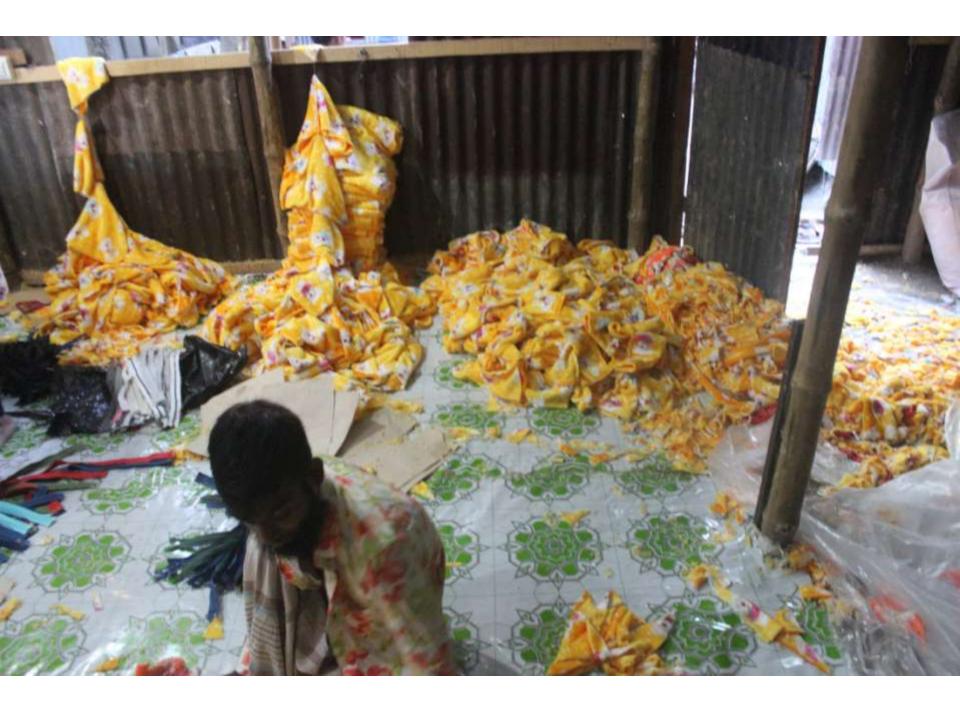

# Pictures

| Proposed Nobin Udyokta Business Info              |   |                                                                                                                                                                                                                                                                                                                                         |  |  |
|---------------------------------------------------|---|-----------------------------------------------------------------------------------------------------------------------------------------------------------------------------------------------------------------------------------------------------------------------------------------------------------------------------------------|--|--|
| Business Name                                     | : | TANVIR GARMENTS                                                                                                                                                                                                                                                                                                                         |  |  |
| Location                                          | : | Uttor Kazi Kosba, Mirkadim, Munshigonj                                                                                                                                                                                                                                                                                                  |  |  |
| Total Investment in BDT                           | : | BDT 225,000/-                                                                                                                                                                                                                                                                                                                           |  |  |
| Financing                                         | : | Self BDT 145,000/-(from existing business) 64%                                                                                                                                                                                                                                                                                          |  |  |
|                                                   |   | Required Investment BDT 80,000/-(as equity) 36%                                                                                                                                                                                                                                                                                         |  |  |
| Present salary/drawings from business (estimates) | : | BDT 5,000/-                                                                                                                                                                                                                                                                                                                             |  |  |
| Proposed Salary                                   | : | BDT 5,000/-                                                                                                                                                                                                                                                                                                                             |  |  |
| Size of shop                                      | : | 20 ft x 12ft = 240 Square ft                                                                                                                                                                                                                                                                                                            |  |  |
| Implementation                                    | : | <ul> <li>Kids cloth manufacturer.</li> <li>Average 40% gain on sales.</li> <li>The business is operating by entrepreneur. Existing 5 artisans.</li> <li>Two artisans will be appointed after getting equity fund.</li> <li>The shop is rented.</li> <li>Collects goods from Dhaka.</li> <li>Agreed grace period is 3 months.</li> </ul> |  |  |