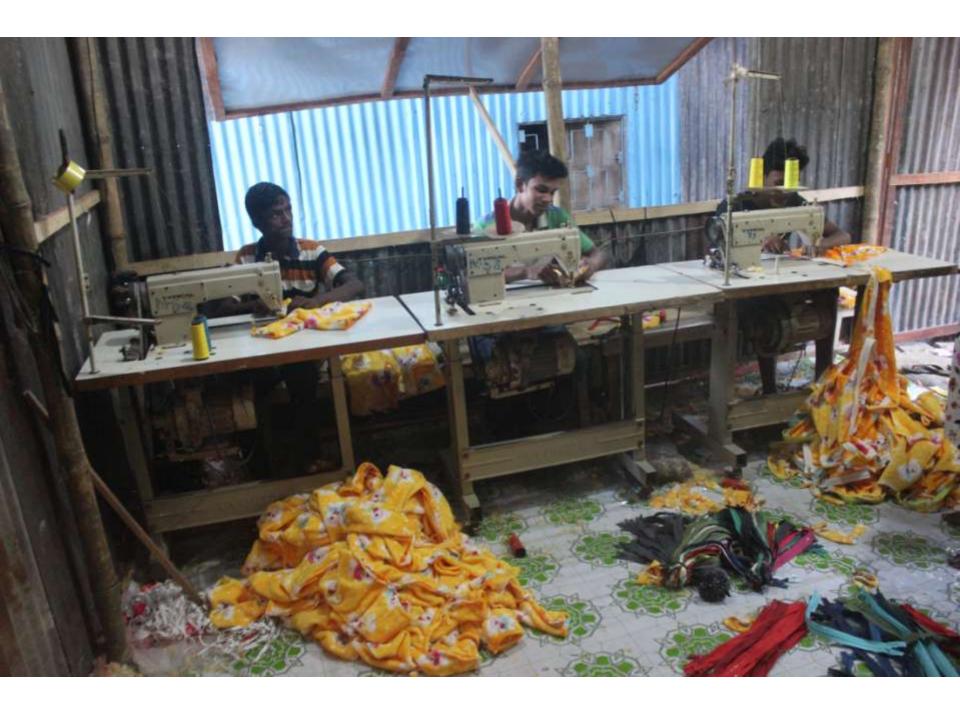

# Pictures

| Proposed Nobin Udyokta Business Info              |   |                                                                                                                                                                                                                                                                                                                                         |  |  |
|---------------------------------------------------|---|-----------------------------------------------------------------------------------------------------------------------------------------------------------------------------------------------------------------------------------------------------------------------------------------------------------------------------------------|--|--|
| Business Name                                     | : | TANVIR GARMENTS                                                                                                                                                                                                                                                                                                                         |  |  |
| Location                                          | : | Uttor Kazi Kosba, Mirkadim, Munshigonj                                                                                                                                                                                                                                                                                                  |  |  |
| Total Investment in BDT                           | : | BDT 225,000/-                                                                                                                                                                                                                                                                                                                           |  |  |
| Financing                                         | : | Self BDT 145,000/-(from existing business) 64%                                                                                                                                                                                                                                                                                          |  |  |
|                                                   |   | Required Investment BDT 80,000/-(as equity) 36%                                                                                                                                                                                                                                                                                         |  |  |
| Present salary/drawings from business (estimates) | : | BDT 5,000/-                                                                                                                                                                                                                                                                                                                             |  |  |
| Proposed Salary                                   | : | BDT 5,000/-                                                                                                                                                                                                                                                                                                                             |  |  |
| Size of shop                                      | : | 20 ft x 12ft = 240 Square ft                                                                                                                                                                                                                                                                                                            |  |  |
| Implementation                                    | : | <ul> <li>Kids cloth manufacturer.</li> <li>Average 40% gain on sales.</li> <li>The business is operating by entrepreneur. Existing 5 artisans.</li> <li>Two artisans will be appointed after getting equity fund.</li> <li>The shop is rented.</li> <li>Collects goods from Dhaka.</li> <li>Agreed grace period is 3 months.</li> </ul> |  |  |