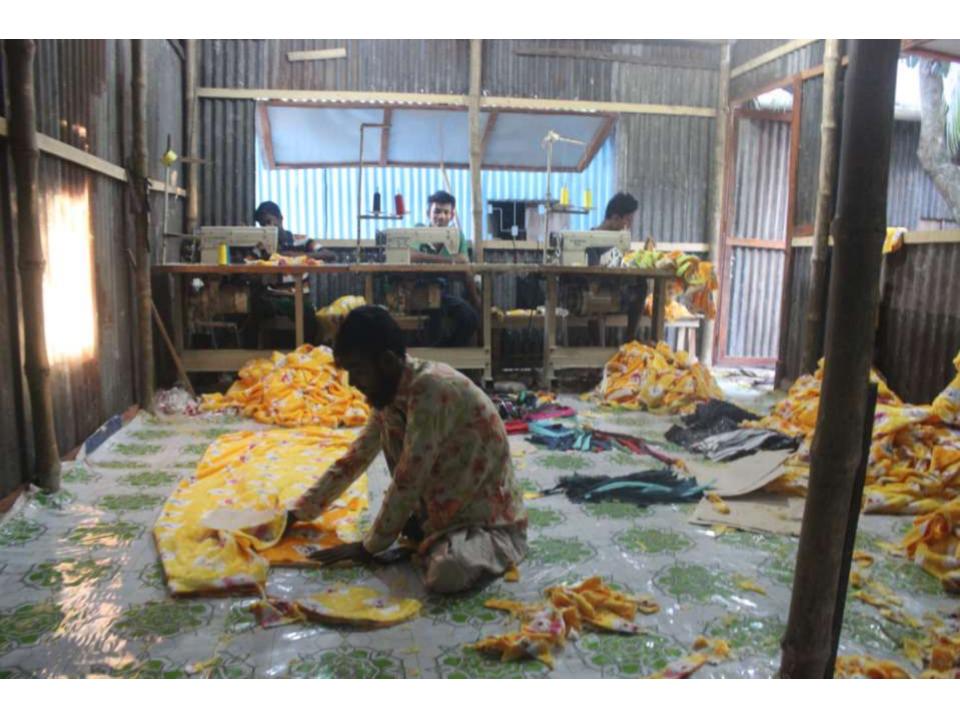

# Pictures

| Proposed Nobin Udyokta Business Info              |   |                                                                                                                                                                                                                                                                                                                                         |  |  |
|---------------------------------------------------|---|-----------------------------------------------------------------------------------------------------------------------------------------------------------------------------------------------------------------------------------------------------------------------------------------------------------------------------------------|--|--|
| Business Name                                     | : | TANVIR GARMENTS                                                                                                                                                                                                                                                                                                                         |  |  |
| Location                                          | : | Uttor Kazi Kosba, Mirkadim, Munshigonj                                                                                                                                                                                                                                                                                                  |  |  |
| Total Investment in BDT                           | : | BDT 225,000/-                                                                                                                                                                                                                                                                                                                           |  |  |
| Financing                                         | : | Self BDT 145,000/-(from existing business) 64%                                                                                                                                                                                                                                                                                          |  |  |
|                                                   |   | Required Investment BDT 80,000/-(as equity) 36%                                                                                                                                                                                                                                                                                         |  |  |
| Present salary/drawings from business (estimates) | : | BDT 5,000/-                                                                                                                                                                                                                                                                                                                             |  |  |
| Proposed Salary                                   | : | BDT 5,000/-                                                                                                                                                                                                                                                                                                                             |  |  |
| Size of shop                                      | : | 20 ft x 12ft = 240 Square ft                                                                                                                                                                                                                                                                                                            |  |  |
| Implementation                                    | : | <ul> <li>Kids cloth manufacturer.</li> <li>Average 40% gain on sales.</li> <li>The business is operating by entrepreneur. Existing 5 artisans.</li> <li>Two artisans will be appointed after getting equity fund.</li> <li>The shop is rented.</li> <li>Collects goods from Dhaka.</li> <li>Agreed grace period is 3 months.</li> </ul> |  |  |