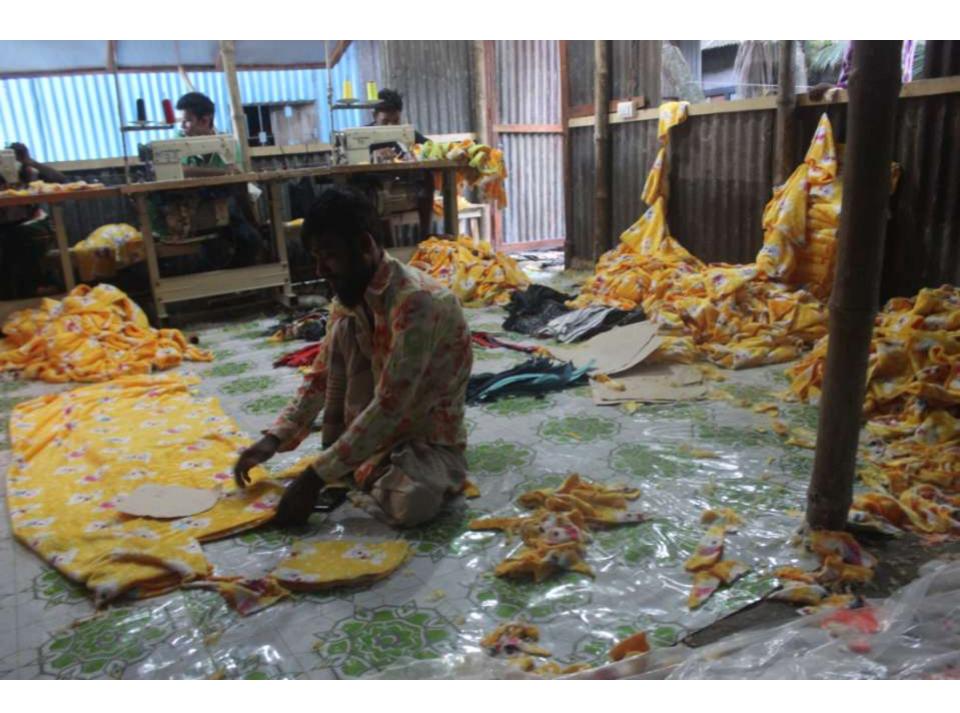

# Pictures

| Proposed Nobin Udyokta Business Info              |   |                                                                                                                                                                                                                                                                                                                                         |  |  |
|---------------------------------------------------|---|-----------------------------------------------------------------------------------------------------------------------------------------------------------------------------------------------------------------------------------------------------------------------------------------------------------------------------------------|--|--|
| Business Name                                     | : | TANVIR GARMENTS                                                                                                                                                                                                                                                                                                                         |  |  |
| Location                                          | : | Uttor Kazi Kosba, Mirkadim, Munshigonj                                                                                                                                                                                                                                                                                                  |  |  |
| Total Investment in BDT                           | : | BDT 225,000/-                                                                                                                                                                                                                                                                                                                           |  |  |
| Financing                                         | : | Self BDT 145,000/-(from existing business) 64%                                                                                                                                                                                                                                                                                          |  |  |
|                                                   |   | Required Investment BDT 80,000/-(as equity) 36%                                                                                                                                                                                                                                                                                         |  |  |
| Present salary/drawings from business (estimates) | : | BDT 5,000/-                                                                                                                                                                                                                                                                                                                             |  |  |
| Proposed Salary                                   | : | BDT 5,000/-                                                                                                                                                                                                                                                                                                                             |  |  |
| Size of shop                                      | : | 20 ft x 12ft = 240 Square ft                                                                                                                                                                                                                                                                                                            |  |  |
| Implementation                                    | : | <ul> <li>Kids cloth manufacturer.</li> <li>Average 40% gain on sales.</li> <li>The business is operating by entrepreneur. Existing 5 artisans.</li> <li>Two artisans will be appointed after getting equity fund.</li> <li>The shop is rented.</li> <li>Collects goods from Dhaka.</li> <li>Agreed grace period is 3 months.</li> </ul> |  |  |