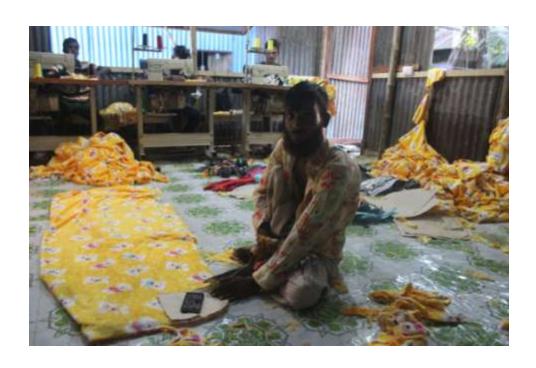

#### **Proposed NU Business Name: TANVIR GARMENTS**



Project identification and prepared by: Md Golam Rosul, Munshigonj Unit, Munshigonj

Project verified by: Sushanto Kumar Biswash



| Brief Bio of The Proposed Nobin Udyokta                                                                                                         |       |                                                                                                                                                                                                        |  |  |
|-------------------------------------------------------------------------------------------------------------------------------------------------|-------|----------------------------------------------------------------------------------------------------------------------------------------------------