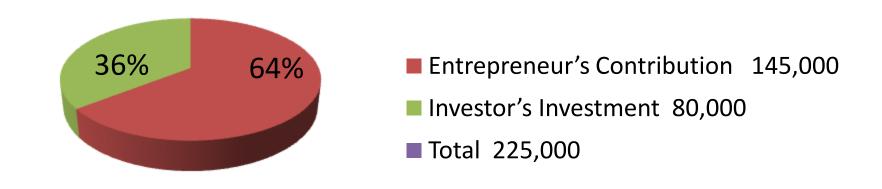

| Proposed Nobin Udyokta Business Info              |   |                                                                                                                                                                                                                                                                                                                                         |  |  |
|---------------------------------------------------|---|-----------------------------------------------------------------------------------------------------------------------------------------------------------------------------------------------------------------------------------------------------------------------------------------------------------------------------------------|--|--|
| Business Name                                     | : | TANVIR GARMENTS                                                                                                                                                                                                                                                                                                                         |  |  |
| Location                                          | : | Uttor Kazi Kosba, Mirkadim, Munshigonj                                                                                                                                                                                                                                                                                                  |  |  |
| Total Investment in BDT                           | : | BDT 225,000/-                                                                                                                                                                                                                                                                                                                           |  |  |
| Financing                                         | : | Self BDT 145,000/-(from existing business) 64%                                                                                                                                                                                                                                                                                          |  |  |
|                                                   |   | Required Investment BDT 80,000/-(as equity) 36%                                                                                                                                                                                                                                                                                         |  |  |
| Present salary/drawings from business (estimates) | : | BDT 5,000/-                                                                                                                                                                                                                                                                                                                             |  |  |
| Proposed Salary                                   | : | BDT 5,000/-                                                                                                                                                                                                                                                                                                                             |  |  |
| Size of shop                                      | : | 20 ft x 12ft = 240 Square ft                                                                                                                                                                                                                                                                                                            |  |  |
| Implementation                                    | : | <ul> <li>Kids cloth manufacturer.</li> <li>Average 40% gain on sales.</li> <li>The business is operating by entrepreneur. Existing 5 artisans.</li> <li>Two artisans will be appointed after getting equity fund.</li> <li>The shop is rented.</li> <li>Collects goods from Dhaka.</li> <li>Agreed grace period is 3 months.</li> </ul> |  |  |

| Investment Breakdown |       |            |                 |          |               |              |                |
|----------------------|-------|------------|-----------------|----------|---------------|--------------|----------------|
|                      | Exist | ing        |                 | Proposed |               |              |                |
| Particulars          | Qty.  | Unit Price | Amount<br>(BDT) | Qty.     | Unit<br>Price | Amount (BDT) | Proposed Total |
| Blanket              | 110   | 510        | 56,100          | 0        | 0             | 0            | 56,100         |
| Digital Cloth        | 300   | 110        | 33,000          | 0        | 0             | 0            | 33,000         |
| Thread               | 9     | 100        | 900             | 0        | 0             | 0            | 900            |
| Net Cloth            | 0     | 0          | 0               | 400      | 60            | 24,000       | 24,000         |
| Shirting             | 0     | 0          | 0               | 300      | 35            | 10,500       | 10,500         |
| Lace Cloth           | 0     | 0          | 0               | 340      | 50            | 17,000       | 17,000         |
| Others               | 0     | 0          | 0               | 100      | 45            | 4,500        | 4,500          |
| Security             | 1     | 15000      | 15,000          | 0        | 0             | 0            | 15,000         |
| Sewing Machine       | 5     | 8000       | 40,000          | 2        | 12000         | 24,000       | 64,000         |
| Total                | 425   |            | 145,000         | 1,142    |               | 80,000       | 225,000        |