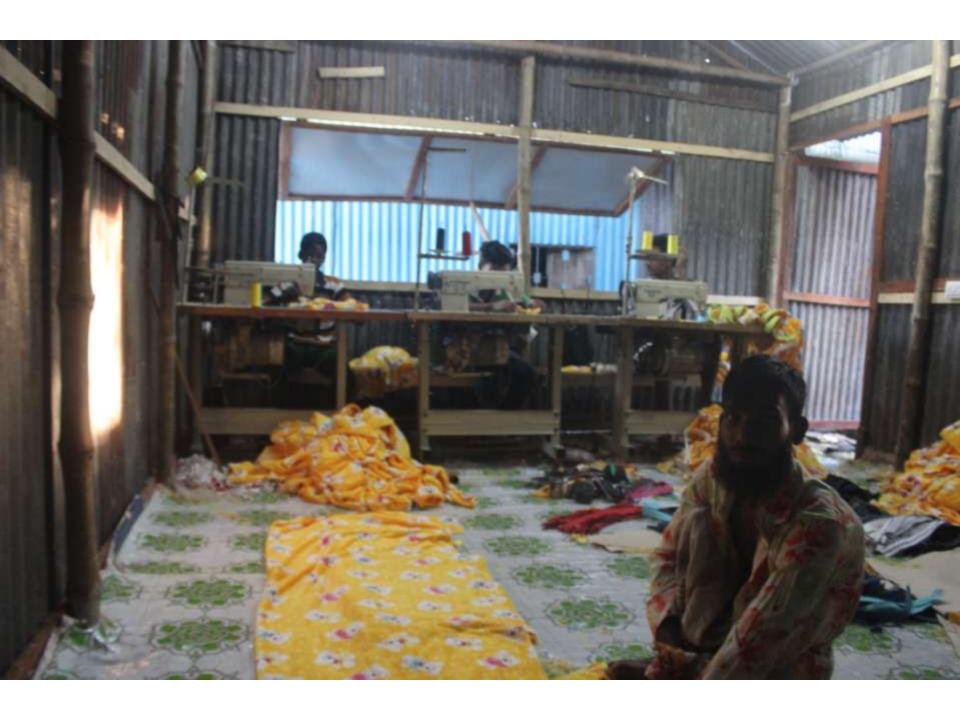

# Pictures

| Proposed Nobin Udyokta Business Info              |   |                                                                                                                                                                                                                                                                                                                                         |  |  |
|---------------------------------------------------|---|-----------------------------------------------------------------------------------------------------------------------------------------------------------------------------------------------------------------------------------------------------------------------------------------------------------------------------------------|--|--|
| Business Name                                     | : | TANVIR GARMENTS                                                                                                                                                                                                                                                                                                                         |  |  |
| Location                                          | : | Uttor Kazi Kosba, Mirkadim, Munshigonj                                                                                                                                                                                                                                                                                                  |  |  |
| Total Investment in BDT                           | : | BDT 225,000/-                                                                                                                                                                                                                                                                                                                           |  |  |
| Financing                                         | : | Self BDT 145,000/-(from existing business) 64%                                                                                                                                                                                                                                                                                          |  |  |
|                                                   |   | Required Investment BDT 80,000/-(as equity) 36%                                                                                                                                                                                                                                                                                         |  |  |
| Present salary/drawings from business (estimates) | : | BDT 5,000/-                                                                                                                                                                                                                                                                                                                             |  |  |
| Proposed Salary                                   | : | BDT 5,000/-                                                                                                                                                                                                                                                                                                                             |  |  |
| Size of shop                                      | : | 20 ft x 12ft = 240 Square ft                                                                                                                                                                                                                                                                                                            |  |  |
| Implementation                                    | : | <ul> <li>Kids cloth manufacturer.</li> <li>Average 40% gain on sales.</li> <li>The business is operating by entrepreneur. Existing 5 artisans.</li> <li>Two artisans will be appointed after getting equity fund.</li> <li>The shop is rented.</li> <li>Collects goods from Dhaka.</li> <li>Agreed grace period is 3 months.</li> </ul> |  |  |