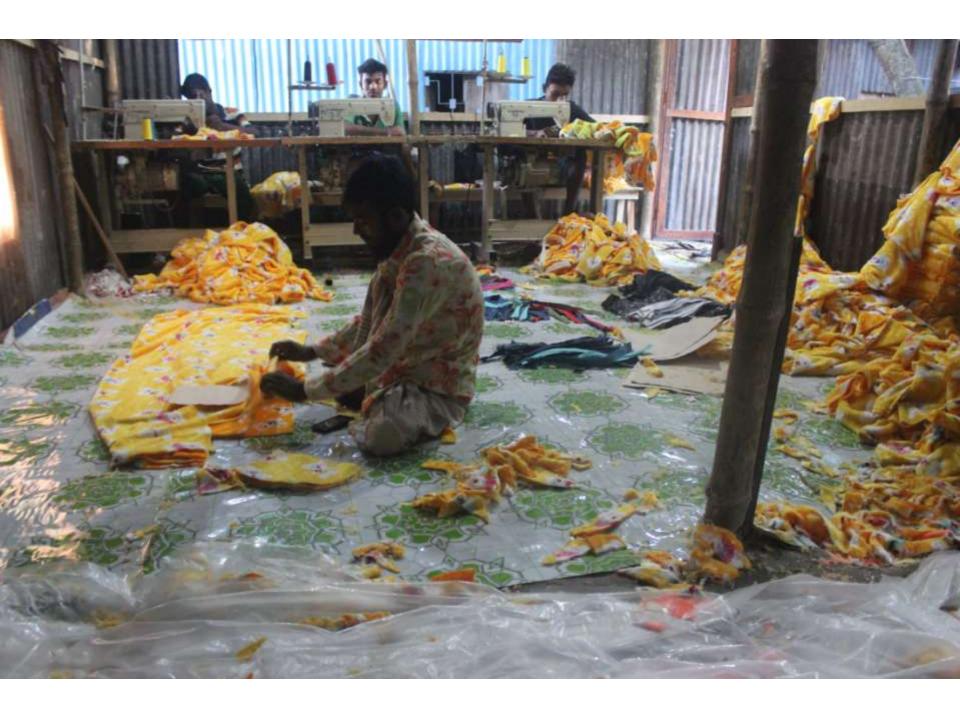

# Pictures

| Proposed Nobin Udyokta Business Info              |   |                                                                                                                                                                                                                                                                                                                                         |  |  |
|---------------------------------------------------|---|-----------------------------------------------------------------------------------------------------------------------------------------------------------------------------------------------------------------------------------------------------------------------------------------------------------------------------------------|--|--|
| Business Name                                     | : | TANVIR GARMENTS                                                                                                                                                                                                                                                                                                                         |  |  |
| Location                                          | : | Uttor Kazi Kosba, Mirkadim, Munshigonj                                                                                                                                                                                                                                                                                                  |  |  |
| Total Investment in BDT                           | : | BDT 225,000/-                                                                                                                                                                                                                                                                                                                           |  |  |
| Financing                                         | : | Self BDT 145,000/-(from existing business) 64%                                                                                                                                                                                                                                                                                          |  |  |
|                                                   |   | Required Investment BDT 80,000/-(as equity) 36%                                                                                                                                                                                                                                                                                         |  |  |
| Present salary/drawings from business (estimates) | : | BDT 5,000/-                                                                                                                                                                                                                                                                                                                             |  |  |
| Proposed Salary                                   | : | BDT 5,000/-                                                                                                                                                                                                                                                                                                                             |  |  |
| Size of shop                                      | : | 20 ft x 12ft = 240 Square ft                                                                                                                                                                                                                                                                                                            |  |  |
| Implementation                                    | : | <ul> <li>Kids cloth manufacturer.</li> <li>Average 40% gain on sales.</li> <li>The business is operating by entrepreneur. Existing 5 artisans.</li> <li>Two artisans will be appointed after getting equity fund.</li> <li>The shop is rented.</li> <li>Collects goods from Dhaka.</li> <li>Agreed grace period is 3 months.</li> </ul> |  |  |