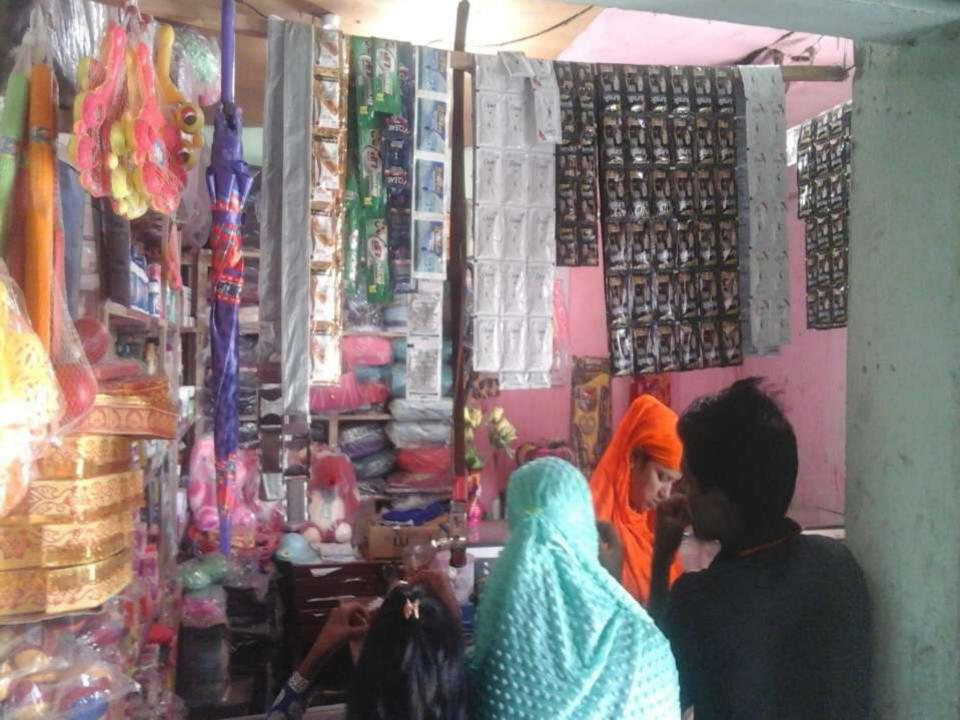

### PROPOSED NOBIN UDYOKTA BUSINESS INFO

| Business Name                                                | : | Shourov Tailors & Cosmetics                                                         |
|--------------------------------------------------------------|---|-------------------------------------------------------------------------------------|
| Address/ Location                                            | : | Borobari Bazar, Lalmonirhat.                                                        |
| Total Investment in BDT                                      | : | Tk.275,000                                                                          |
| Financing                                                    | : | Self Tk.205,000 (from existing business) Required Investment Tk. 70,000 (as equity) |
| Present salary/drawings from business                        | : | BDT 5,000/- (Five thousand)                                                         |
| Proposed Salary                                              | : | BDT 5,500/- (Five thousand five hundred)                                            |
| Proposed Business Implementation Plan                        |   |                                                                                     |
| (i) % of present gross profit margin                         | : | On average from product 20% and Tailoring 80%                                       |
| (ii) Estimated % of proposed gross profit margin             | : | On average from product 20% and Tailoring 80%                                       |
| (iii) In future risk mgt. plan<br>(from fire, disaster etc.) | : |                                                                                     |

#### PRESENT & PROPOSED INVESTMENT BREAKDOWN

| Par                                                                                            | Existing<br>Business                                                           | Proposed | Total  |         |  |
|------------------------------------------------------------------------------------------------|--------------------------------------------------------------------------------|----------|--------|---------|--|
| Existing                                                                                       | Proposed                                                                       | (BDT)    | (BDT)  | (BDT)   |  |
| Investment in products (Different types of Cosmetics item, jewellery item and cloth item etc.) | Investment in products (Different types of Cosmetics item and cloth item etc.) | 100,000  | 70,000 | 170,000 |  |
| Investment in Machineries & 2, Overlock machine-01, fan-                                       | 33,266                                                                         |          | 33,266 |         |  |
| Cash in Hand                                                                                   | 3,934                                                                          | -        | 3,934  |         |  |
| Debtors (Since October, 201                                                                    | 4,200                                                                          |          | 4,200  |         |  |
| Advance for Shop                                                                               | 50,000                                                                         |          | 50,000 |         |  |
| Decoration (fixture and fitting                                                                | 13,600                                                                         |          | 13,600 |         |  |
| Tota                                                                                           | l Capital                                                                      | 205,000  | 70,000 | 275,000 |  |