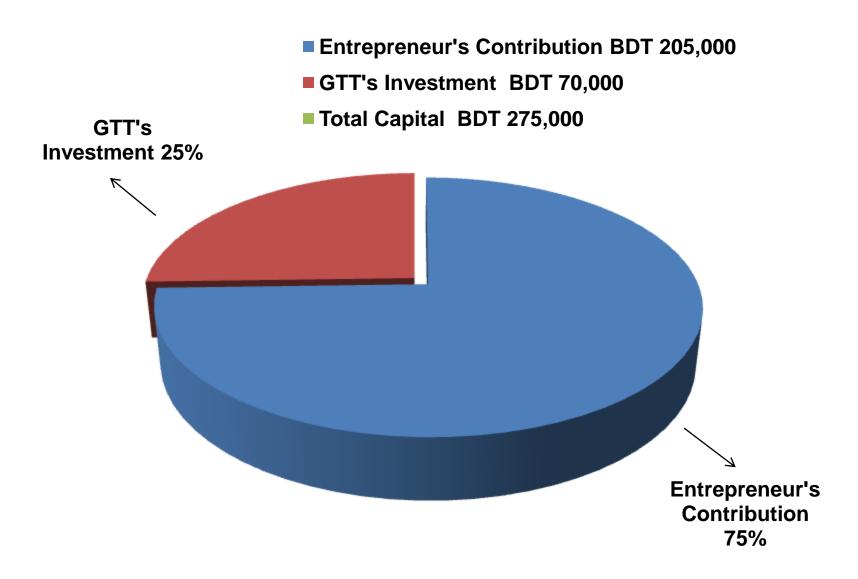

### PROPOSED NOBIN UDYOKTA BUSINESS INFO

| Business Name                                                | : | Shourov Tailors & Cosmetics                                                         |
|--------------------------------------------------------------|---|-------------------------------------------------------------------------------------|
| Address/ Location                                            | : | Borobari Bazar, Lalmonirhat.                                                        |
| Total Investment in BDT                                      | : | Tk.275,000                                                                          |
| Financing                                                    | : | Self Tk.205,000 (from existing business) Required Investment Tk. 70,000 (as equity) |
| Present salary/drawings from business                        | : | BDT 5,000/- (Five thousand)                                                         |
| Proposed Salary                                              | : | BDT 5,500/- (Five thousand five hundred)                                            |
| Proposed Business Implementation Plan                        |   |                                                                                     |
| (i) % of present gross profit margin                         | : | On average from product 20% and Tailoring 80%                                       |
| (ii) Estimated % of proposed gross profit margin             | : | On average from product 20% and Tailoring 80%                                       |
| (iii) In future risk mgt. plan<br>(from fire, disaster etc.) | : |                                                                                     |

#### PRESENT & PROPOSED INVESTMENT BREAKDOWN

| Par                                                                                            | Existing<br>Business                                                           | Proposed | Total  |         |  |
|------------------------------------------------------------------------------------------------|--------------------------------------------------------------------------------|----------|--------|---------|--|
| Existing                                                                                       | Proposed                                                                       | (BDT)    | (BDT)  | (BDT)   |  |
| Investment in products (Different types of Cosmetics item, jewellery item and cloth item etc.) | Investment in products (Different types of Cosmetics item and cloth item etc.) | 100,000  | 70,000 | 170,000 |  |
| Investment in Machineries & 2, Overlock machine-01, fan-                                       | 33,266                                                                         |          | 33,266 |         |  |
| Cash in Hand                                                                                   | 3,934                                                                          | -        | 3,934  |         |  |
| Debtors (Since October, 201                                                                    | 4,200                                                                          |          | 4,200  |         |  |
| Advance for Shop                                                                               | 50,000                                                                         |          | 50,000 |         |  |
| Decoration (fixture and fitting                                                                | 13,600                                                                         |          | 13,600 |         |  |
| Tota                                                                                           | l Capital                                                                      | 205,000  | 70,000 | 275,000 |  |