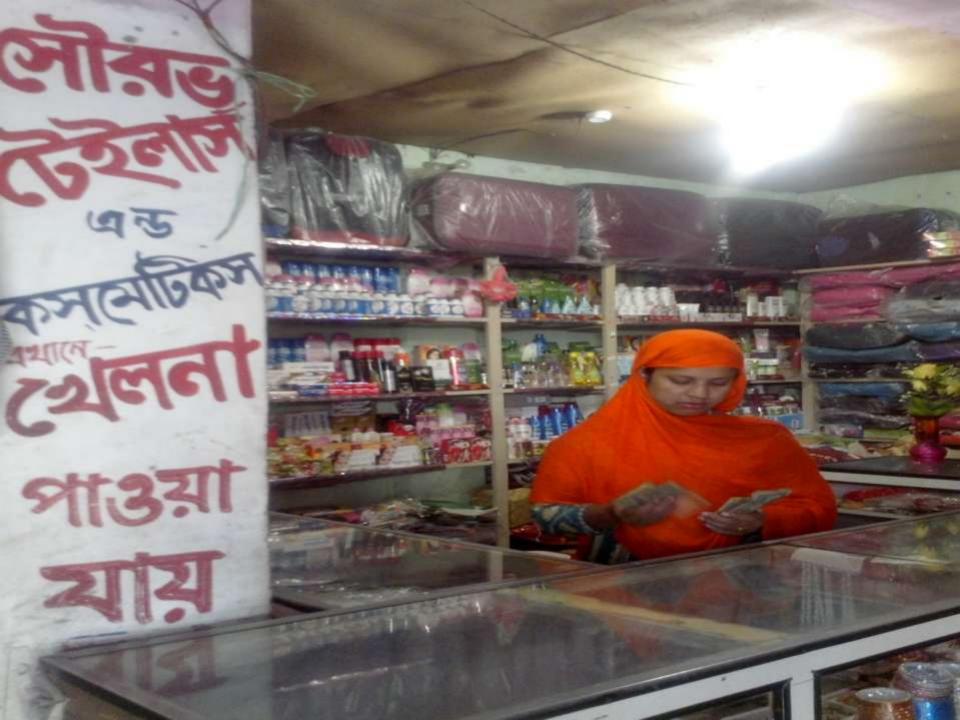

### PROPOSED NOBIN UDYOKTA BUSINESS INFO

| Business Name                                                | : | Shourov Tailors & Cosmetics                                                         |
|--------------------------------------------------------------|---|-------------------------------------------------------------------------------------|
| Address/ Location                                            | : | Borobari Bazar, Lalmonirhat.                                                        |
| Total Investment in BDT                                      | : | Tk.275,000                                                                          |
| Financing                                                    | : | Self Tk.205,000 (from existing business) Required Investment Tk. 70,000 (as equity) |
| Present salary/drawings from business                        | : | BDT 5,000/- (Five thousand)                                                         |
| Proposed Salary                                              | : | BDT 5,500/- (Five thousand five hundred)                                            |
| Proposed Business Implementation Plan                        |   |                                                                                     |
| (i) % of present gross profit margin                         | : | On average from product 20% and Tailoring 80%                                       |
| (ii) Estimated % of proposed gross profit margin             | : | On average from product 20% and Tailoring 80%                                       |
| (iii) In future risk mgt. plan<br>(from fire, disaster etc.) | : |                                                                                     |

#### INFO ON EXISTING BUSINESS OPERATIONS

| Dortiouloro                                        | Existing Business (BDT) |         |         |  |  |
|----------------------------------------------------|-------------------------|---------|---------|--|--|
| Particulars                                        | Daily                   | Monthly | Yearly  |  |  |
| Sales income from products                         | 1,200                   | 33,600  | 403,200 |  |  |
| Income from Tailoring                              | 300                     | 8,400   | 100,800 |  |  |
| Total income from sales & services (A)             | 1,500                   | 42,000  | 504,000 |  |  |
| Less: Cost of Sales / Products (Product Purchased) | 960                     | 26,880  | 322,560 |  |  |
| Less: Cost of Tailoring (Sewing accessories)       | 60                      | 1,680   | 20,160  |  |  |
| Total cost of sales & Services (B)                 | 1,020                   | 28,560  | 342,720 |  |  |
| Gross Profit (C) [C=(A-B)]                         | 480                     | 13,440  | 161,280 |  |  |
| Less: Operating Cost:                              |                         |         |         |  |  |
| Electricity bill                                   |                         | 600     | 7,200   |  |  |
| Shop rent                                          |                         | 1,000   | 12,000  |  |  |
| Mobile bill                                        |                         | 300     | 3,600   |  |  |
| Conveyance bill                                    |                         | 1,300   | 15,600  |  |  |
| Provision of bad debt                              |                         | 4       | 42      |  |  |
| Present Salary (Family & Self)                     |                         | 5,000   | 60,000  |  |  |
| Other Cost (Stationary & Entertainment etc.)       |                         | 500     | 6,000   |  |  |
| Non Cash Item:                                     |                         |         |         |  |  |
| Depreciation Expenses                              |                         | 586     | 7,030   |  |  |
| Total Operating Cost (D)                           |                         | 9,289   | 111,472 |  |  |
| Net Profit (C-D):                                  |                         | 4,151   | 49,808  |  |  |