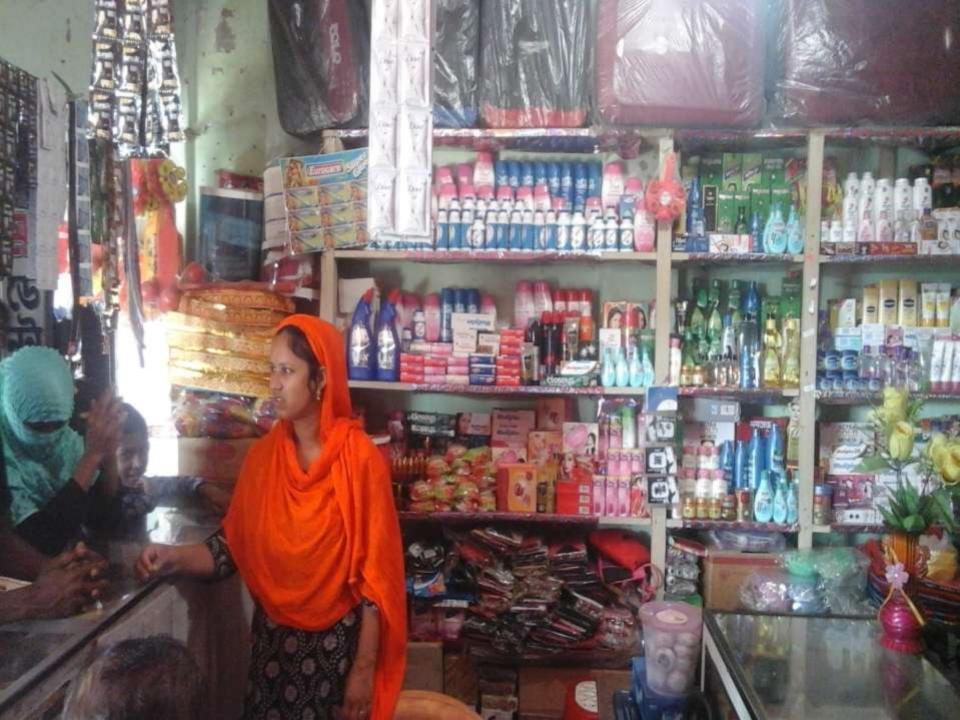

### PROPOSED NOBIN UDYOKTA BUSINESS INFO

| Business Name                                                | : | Shourov Tailors & Cosmetics                                                         |
|--------------------------------------------------------------|---|-------------------------------------------------------------------------------------|
| Address/ Location                                            | : | Borobari Bazar, Lalmonirhat.                                                        |
| Total Investment in BDT                                      | : | Tk.275,000                                                                          |
| Financing                                                    | : | Self Tk.205,000 (from existing business) Required Investment Tk. 70,000 (as equity) |
| Present salary/drawings from business                        | : | BDT 5,000/- (Five thousand)                                                         |
| Proposed Salary                                              | : | BDT 5,500/- (Five thousand five hundred)                                            |
| Proposed Business Implementation Plan                        |   |                                                                                     |
| (i) % of present gross profit margin                         | : | On average from product 20% and Tailoring 80%                                       |
| (ii) Estimated % of proposed gross profit margin             | : | On average from product 20% and Tailoring 80%                                       |
| (iii) In future risk mgt. plan<br>(from fire, disaster etc.) | : |                                                                                     |

#### INFO ON EXISTING BUSINESS OPERATIONS

| Dortiouloro                                        | Existing Business (BDT) |         |         |  |  |
|----------------------------------------------------|-------------------------|---------|---------|--|--|
| Particulars                                        | Daily                   | Monthly | Yearly  |  |  |
| Sales income from products                         | 1,200                   | 33,600  | 403,200 |  |  |
| Income from Tailoring                              | 300                     | 8,400   | 100,800 |  |  |
| Total income from sales & services (A)             | 1,500                   | 42,000  | 504,000 |  |  |
| Less: Cost of Sales / Products (Product Purchased) | 960                     | 26,880  | 322,560 |  |  |
| Less: Cost of Tailoring (Sewing accessories)       | 60                      | 1,680   | 20,160  |  |  |
| Total cost of sales & Services (B)                 | 1,020                   | 28,560  | 342,720 |  |  |
| Gross Profit (C) [C=(A-B)]                         | 480                     | 13,440  | 161,280 |  |  |
| Less: Operating Cost:                              |                         |         |         |  |  |
| Electricity bill                                   |                         | 600     | 7,200   |  |  |
| Shop rent                                          |                         | 1,000   | 12,000  |  |  |
| Mobile bill                                        |                         | 300     | 3,600   |  |  |
| Conveyance bill                                    |                         | 1,300   | 15,600  |  |  |
| Provision of bad debt                              |                         | 4       | 42      |  |  |
| Present Salary (Family & Self)                     |                         | 5,000   | 60,000  |  |  |
| Other Cost (Stationary & Entertainment etc.)       |                         | 500     | 6,000   |  |  |
| Non Cash Item:                                     |                         |         |         |  |  |
| Depreciation Expenses                              |                         | 586     | 7,030   |  |  |
| Total Operating Cost (D)                           |                         | 9,289   | 111,472 |  |  |
| Net Profit (C-D):                                  |                         | 4,151   | 49,808  |  |  |