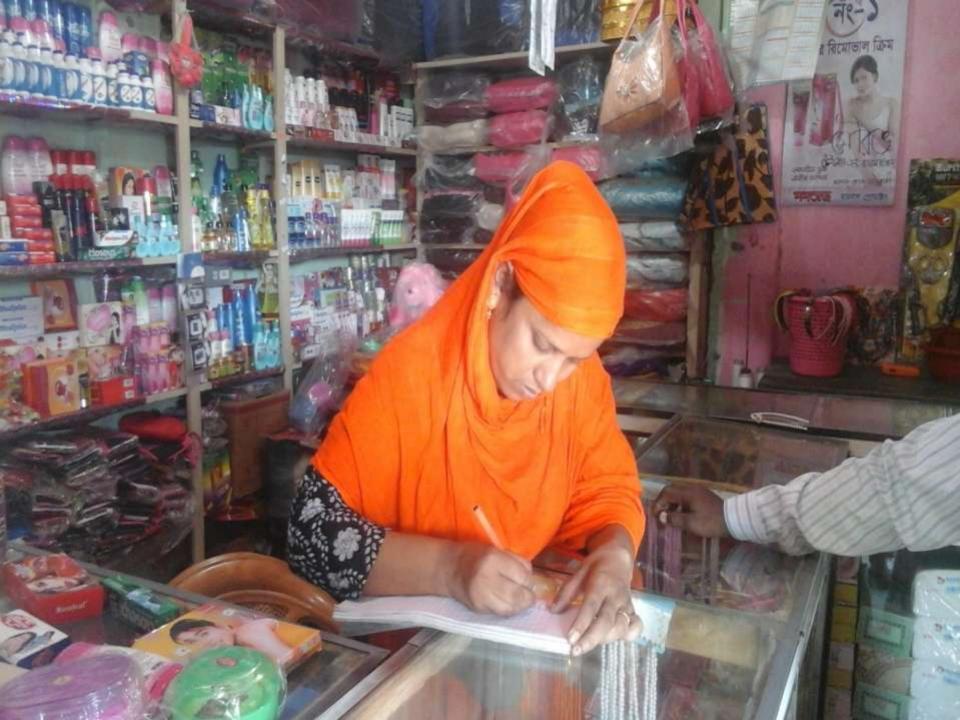

### PROPOSED NOBIN UDYOKTA BUSINESS INFO

| Business Name                                                | : | Shourov Tailors & Cosmetics                                                         |
|--------------------------------------------------------------|---|-------------------------------------------------------------------------------------|
| Address/ Location                                            | : | Borobari Bazar, Lalmonirhat.                                                        |
| Total Investment in BDT                                      | : | Tk.275,000                                                                          |
| Financing                                                    | : | Self Tk.205,000 (from existing business) Required Investment Tk. 70,000 (as equity) |
| Present salary/drawings from business                        | : | BDT 5,000/- (Five thousand)                                                         |
| Proposed Salary                                              | : | BDT 5,500/- (Five thousand five hundred)                                            |
| Proposed Business Implementation Plan                        |   |                                                                                     |
| (i) % of present gross profit margin                         | : | On average from product 20% and Tailoring 80%                                       |
| (ii) Estimated % of proposed gross profit margin             | : | On average from product 20% and Tailoring 80%                                       |
| (iii) In future risk mgt. plan<br>(from fire, disaster etc.) | : |                                                                                     |

#### INFO ON EXISTING BUSINESS OPERATIONS

| Dortiouloro                                        | Existing Business (BDT) |         |         |  |  |
|----------------------------------------------------|-------------------------|---------|---------|--|--|
| Particulars                                        | Daily                   | Monthly | Yearly  |  |  |
| Sales income from products                         | 1,200                   | 33,600  | 403,200 |  |  |
| Income from Tailoring                              | 300                     | 8,400   | 100,800 |  |  |
| Total income from sales & services (A)             | 1,500                   | 42,000  | 504,000 |  |  |
| Less: Cost of Sales / Products (Product Purchased) | 960                     | 26,880  | 322,560 |  |  |
| Less: Cost of Tailoring (Sewing accessories)       | 60                      | 1,680   | 20,160  |  |  |
| Total cost of sales & Services (B)                 | 1,020                   | 28,560  | 342,720 |  |  |
| Gross Profit (C) [C=(A-B)]                         | 480                     | 13,440  | 161,280 |  |  |
| Less: Operating Cost:                              |                         |         |         |  |  |
| Electricity bill                                   |                         | 600     | 7,200   |  |  |
| Shop rent                                          |                         | 1,000   | 12,000  |  |  |
| Mobile bill                                        |                         | 300     | 3,600   |  |  |
| Conveyance bill                                    |                         | 1,300   | 15,600  |  |  |
| Provision of bad debt                              |                         | 4       | 42      |  |  |
| Present Salary (Family & Self)                     |                         | 5,000   | 60,000  |  |  |
| Other Cost (Stationary & Entertainment etc.)       |                         | 500     | 6,000   |  |  |
| Non Cash Item:                                     |                         |         |         |  |  |
| Depreciation Expenses                              |                         | 586     | 7,030   |  |  |
| Total Operating Cost (D)                           |                         | 9,289   | 111,472 |  |  |
| Net Profit (C-D):                                  |                         | 4,151   | 49,808  |  |  |