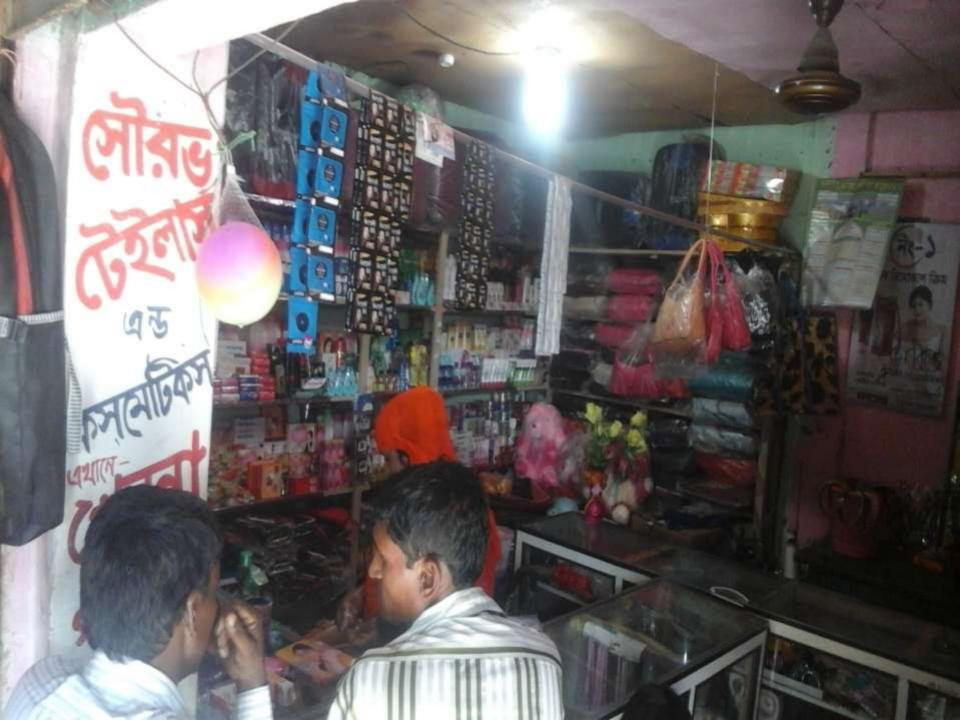

### PROPOSED NOBIN UDYOKTA BUSINESS INFO

| Business Name                                                | : | Shourov Tailors & Cosmetics                                                         |
|--------------------------------------------------------------|---|-------------------------------------------------------------------------------------|
| Address/ Location                                            | : | Borobari Bazar, Lalmonirhat.                                                        |
| Total Investment in BDT                                      | : | Tk.275,000                                                                          |
| Financing                                                    | : | Self Tk.205,000 (from existing business) Required Investment Tk. 70,000 (as equity) |
| Present salary/drawings from business                        | : | BDT 5,000/- (Five thousand)                                                         |
| Proposed Salary                                              | : | BDT 5,500/- (Five thousand five hundred)                                            |
| Proposed Business Implementation Plan                        |   |                                                                                     |
| (i) % of present gross profit margin                         | : | On average from product 20% and Tailoring 80%                                       |
| (ii) Estimated % of proposed gross profit margin             | : | On average from product 20% and Tailoring 80%                                       |
| (iii) In future risk mgt. plan<br>(from fire, disaster etc.) | : |                                                                                     |

#### PRESENT & PROPOSED INVESTMENT BREAKDOWN

| Par                                                                                            | Existing<br>Business                                                           | Proposed | Total  |         |  |
|------------------------------------------------------------------------------------------------|--------------------------------------------------------------------------------|----------|--------|---------|--|
| Existing                                                                                       | Proposed                                                                       | (BDT)    | (BDT)  | (BDT)   |  |
| Investment in products (Different types of Cosmetics item, jewellery item and cloth item etc.) | Investment in products (Different types of Cosmetics item and cloth item etc.) | 100,000  | 70,000 | 170,000 |  |
| Investment in Machineries & 2, Overlock machine-01, fan-                                       | 33,266                                                                         |          | 33,266 |         |  |
| Cash in Hand                                                                                   | 3,934                                                                          | -        | 3,934  |         |  |
| Debtors (Since October, 201                                                                    | 4,200                                                                          |          | 4,200  |         |  |
| Advance for Shop                                                                               | 50,000                                                                         |          | 50,000 |         |  |
| Decoration (fixture and fitting                                                                | 13,600                                                                         |          | 13,600 |         |  |
| Tota                                                                                           | l Capital                                                                      | 205,000  | 70,000 | 275,000 |  |