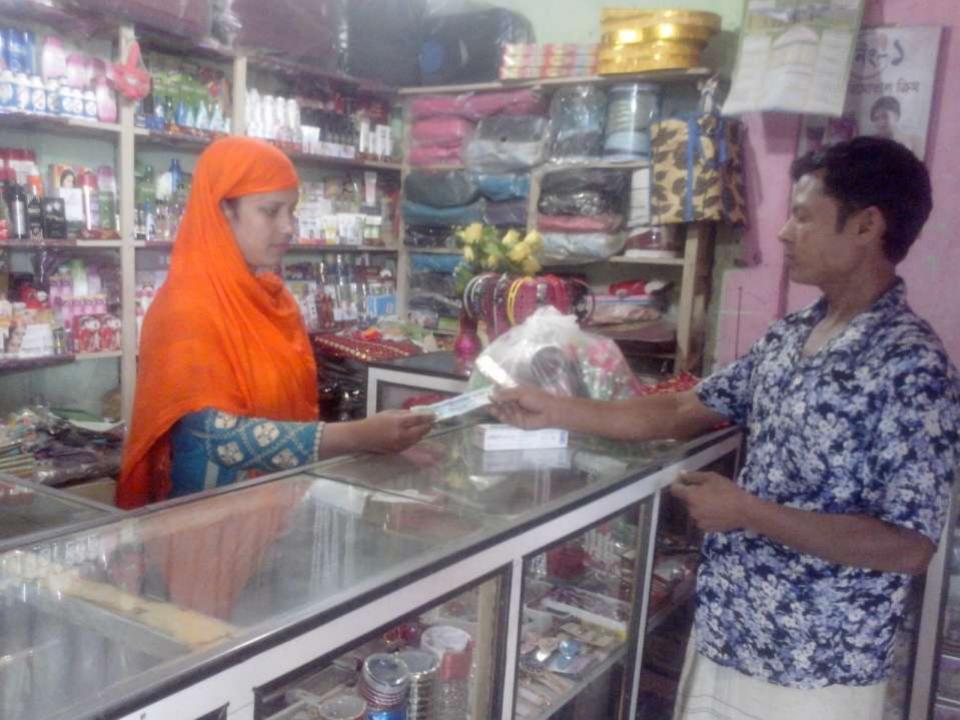

### PROPOSED NOBIN UDYOKTA BUSINESS INFO

| Business Name                                                | : | Shourov Tailors & Cosmetics                                                         |
|--------------------------------------------------------------|---|-------------------------------------------------------------------------------------|
| Address/ Location                                            | : | Borobari Bazar, Lalmonirhat.                                                        |
| Total Investment in BDT                                      | : | Tk.275,000                                                                          |
| Financing                                                    | : | Self Tk.205,000 (from existing business) Required Investment Tk. 70,000 (as equity) |
| Present salary/drawings from business                        | : | BDT 5,000/- (Five thousand)                                                         |
| Proposed Salary                                              | : | BDT 5,500/- (Five thousand five hundred)                                            |
| Proposed Business Implementation Plan                        |   |                                                                                     |
| (i) % of present gross profit margin                         | : | On average from product 20% and Tailoring 80%                                       |
| (ii) Estimated % of proposed gross profit margin             | : | On average from product 20% and Tailoring 80%                                       |
| (iii) In future risk mgt. plan<br>(from fire, disaster etc.) | : |                                                                                     |

#### INFO ON EXISTING BUSINESS OPERATIONS

| Dortiouloro                                        | Existing Business (BDT) |         |         |  |  |
|----------------------------------------------------|-------------------------|---------|---------|--|--|
| Particulars                                        | Daily                   | Monthly | Yearly  |  |  |
| Sales income from products                         | 1,200                   | 33,600  | 403,200 |  |  |
| Income from Tailoring                              | 300                     | 8,400   | 100,800 |  |  |
| Total income from sales & services (A)             | 1,500                   | 42,000  | 504,000 |  |  |
| Less: Cost of Sales / Products (Product Purchased) | 960                     | 26,880  | 322,560 |  |  |
| Less: Cost of Tailoring (Sewing accessories)       | 60                      | 1,680   | 20,160  |  |  |
| Total cost of sales & Services (B)                 | 1,020                   | 28,560  | 342,720 |  |  |
| Gross Profit (C) [C=(A-B)]                         | 480                     | 13,440  | 161,280 |  |  |
| Less: Operating Cost:                              |                         |         |         |  |  |
| Electricity bill                                   |                         | 600     | 7,200   |  |  |
| Shop rent                                          |                         | 1,000   | 12,000  |  |  |
| Mobile bill                                        |                         | 300     | 3,600   |  |  |
| Conveyance bill                                    |                         | 1,300   | 15,600  |  |  |
| Provision of bad debt                              |                         | 4       | 42      |  |  |
| Present Salary (Family & Self)                     |                         | 5,000   | 60,000  |  |  |
| Other Cost (Stationary & Entertainment etc.)       |                         | 500     | 6,000   |  |  |
| Non Cash Item:                                     |                         |         |         |  |  |
| Depreciation Expenses                              |                         | 586     | 7,030   |  |  |
| Total Operating Cost (D)                           |                         | 9,289   | 111,472 |  |  |
| Net Profit (C-D):                                  |                         | 4,151   | 49,808  |  |  |