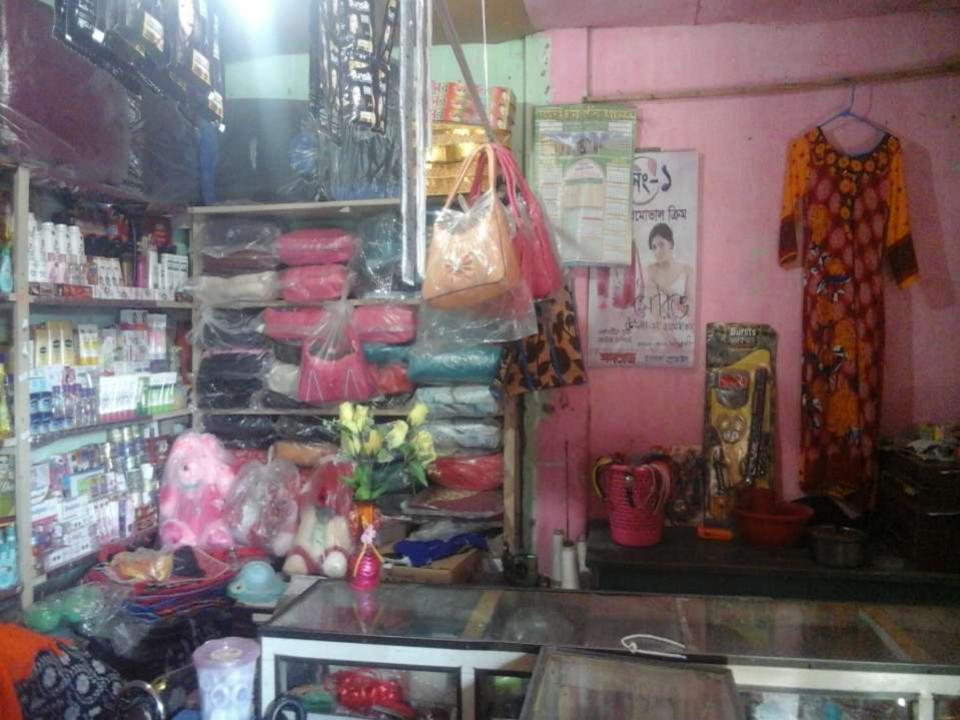

### PROPOSED NOBIN UDYOKTA BUSINESS INFO

| Business Name                                                | : | Shourov Tailors & Cosmetics                                                         |
|--------------------------------------------------------------|---|-------------------------------------------------------------------------------------|
| Address/ Location                                            | : | Borobari Bazar, Lalmonirhat.                                                        |
| Total Investment in BDT                                      | : | Tk.275,000                                                                          |
| Financing                                                    | : | Self Tk.205,000 (from existing business) Required Investment Tk. 70,000 (as equity) |
| Present salary/drawings from business                        | : | BDT 5,000/- (Five thousand)                                                         |
| Proposed Salary                                              | : | BDT 5,500/- (Five thousand five hundred)                                            |
| Proposed Business Implementation Plan                        |   |                                                                                     |
| (i) % of present gross profit margin                         | : | On average from product 20% and Tailoring 80%                                       |
| (ii) Estimated % of proposed gross profit margin             | : | On average from product 20% and Tailoring 80%                                       |
| (iii) In future risk mgt. plan<br>(from fire, disaster etc.) | : |                                                                                     |

#### PRESENT & PROPOSED INVESTMENT BREAKDOWN

| Par                                                                                            | Existing<br>Business                                                           | Proposed | Total  |         |  |
|------------------------------------------------------------------------------------------------|--------------------------------------------------------------------------------|----------|--------|---------|--|
| Existing                                                                                       | Proposed                                                                       | (BDT)    | (BDT)  | (BDT)   |  |
| Investment in products (Different types of Cosmetics item, jewellery item and cloth item etc.) | Investment in products (Different types of Cosmetics item and cloth item etc.) | 100,000  | 70,000 | 170,000 |  |
| Investment in Machineries & 2, Overlock machine-01, fan-                                       | 33,266                                                                         |          | 33,266 |         |  |
| Cash in Hand                                                                                   | 3,934                                                                          | -        | 3,934  |         |  |
| Debtors (Since October, 201                                                                    | 4,200                                                                          |          | 4,200  |         |  |
| Advance for Shop                                                                               | 50,000                                                                         |          | 50,000 |         |  |
| Decoration (fixture and fitting                                                                | 13,600                                                                         |          | 13,600 |         |  |
| Tota                                                                                           | l Capital                                                                      | 205,000  | 70,000 | 275,000 |  |