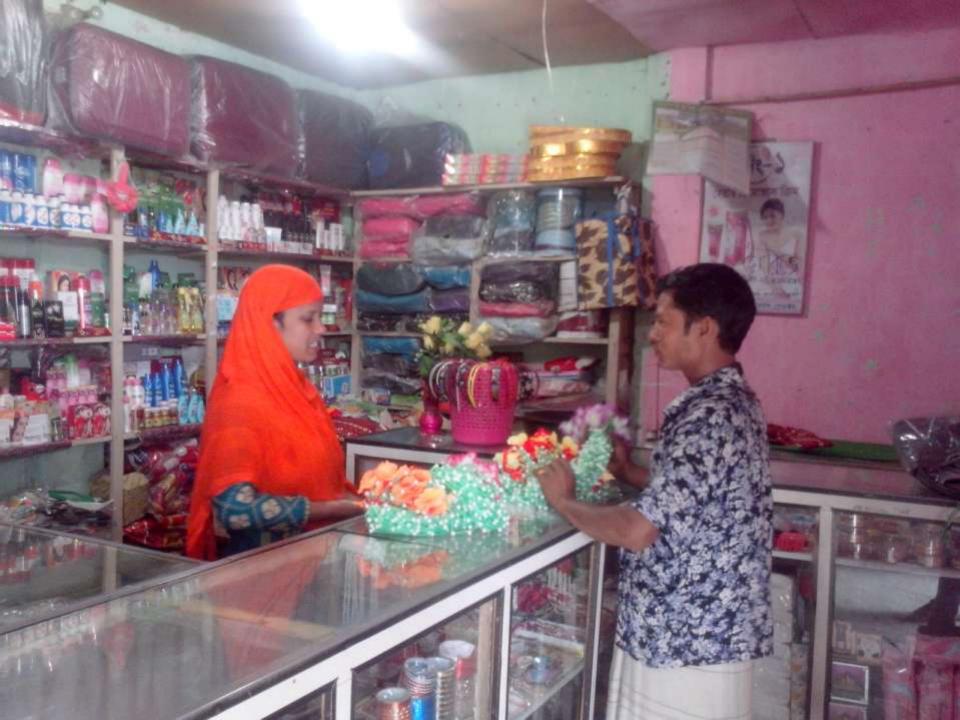

### PROPOSED NOBIN UDYOKTA BUSINESS INFO

| Business Name                                                | : | Shourov Tailors & Cosmetics                                                         |
|--------------------------------------------------------------|---|-------------------------------------------------------------------------------------|
| Address/ Location                                            | : | Borobari Bazar, Lalmonirhat.                                                        |
| Total Investment in BDT                                      | : | Tk.275,000                                                                          |
| Financing                                                    | : | Self Tk.205,000 (from existing business) Required Investment Tk. 70,000 (as equity) |
| Present salary/drawings from business                        | : | BDT 5,000/- (Five thousand)                                                         |
| Proposed Salary                                              | : | BDT 5,500/- (Five thousand five hundred)                                            |
| Proposed Business Implementation Plan                        |   |                                                                                     |
| (i) % of present gross profit margin                         | : | On average from product 20% and Tailoring 80%                                       |
| (ii) Estimated % of proposed gross profit margin             | : | On average from product 20% and Tailoring 80%                                       |
| (iii) In future risk mgt. plan<br>(from fire, disaster etc.) | : |                                                                                     |

#### INFO ON EXISTING BUSINESS OPERATIONS

| Dortiouloro                                        | Existing Business (BDT) |         |         |  |  |
|----------------------------------------------------|-------------------------|---------|---------|--|--|
| Particulars                                        | Daily                   | Monthly | Yearly  |  |  |
| Sales income from products                         | 1,200                   | 33,600  | 403,200 |  |  |
| Income from Tailoring                              | 300                     | 8,400   | 100,800 |  |  |
| Total income from sales & services (A)             | 1,500                   | 42,000  | 504,000 |  |  |
| Less: Cost of Sales / Products (Product Purchased) | 960                     | 26,880  | 322,560 |  |  |
| Less: Cost of Tailoring (Sewing accessories)       | 60                      | 1,680   | 20,160  |  |  |
| Total cost of sales & Services (B)                 | 1,020                   | 28,560  | 342,720 |  |  |
| Gross Profit (C) [C=(A-B)]                         | 480                     | 13,440  | 161,280 |  |  |
| Less: Operating Cost:                              |                         |         |         |  |  |
| Electricity bill                                   |                         | 600     | 7,200   |  |  |
| Shop rent                                          |                         | 1,000   | 12,000  |  |  |
| Mobile bill                                        |                         | 300     | 3,600   |  |  |
| Conveyance bill                                    |                         | 1,300   | 15,600  |  |  |
| Provision of bad debt                              |                         | 4       | 42      |  |  |
| Present Salary (Family & Self)                     |                         | 5,000   | 60,000  |  |  |
| Other Cost (Stationary & Entertainment etc.)       |                         | 500     | 6,000   |  |  |
| Non Cash Item:                                     |                         |         |         |  |  |
| Depreciation Expenses                              |                         | 586     | 7,030   |  |  |
| Total Operating Cost (D)                           |                         | 9,289   | 111,472 |  |  |
| Net Profit (C-D):                                  |                         | 4,151   | 49,808  |  |  |