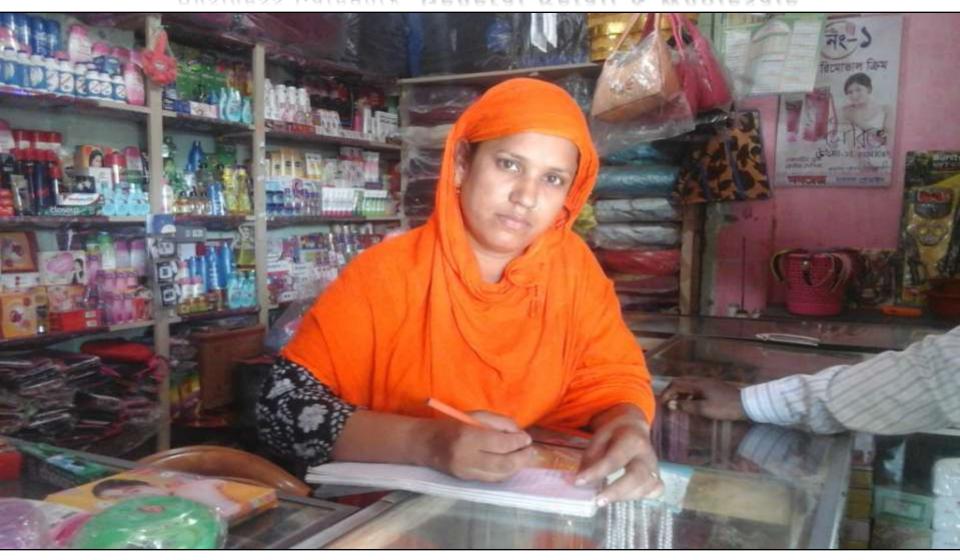

### BRIEF BIO OF THE PROPOSED NOBIN UDYOKTA

| Name and address                                                                                                          |    | Mst. Shahina Begum                                                                                      |
|---------------------------------------------------------------------------------------------------------------------------|----|---------------------------------------------------------------------------------------------------------|
|                                                                                                                           |    | Vill: Noudabos, Union: Mohendra Nagar, Post: Volar Chowra, Upazila: Lalmonirhat, District: Lalmonirhat. |
| Age                                                                                                                       | •  | 29 years                                                                                                |
| Marital status                                                                                                            | :  | Married                                                                                                 |
| Children                                                                                                                  | •• | 01 (One) Daughter                                                                                       |
| No. of siblings:                                                                                                          | :  | 03 (Three) Brothers and 01(One) Sister                                                                  |
| Parent's and GB related Info: (i) Who is GB member (ii) Mother's name (iii) Father's name (iv) GB member's info           |    | Mother                                                                                                  |
| Further Information: (v) Who pays GB loan installment (vi) Mobile lady (vii) Grameen Education Loan (viii) Any other loan |    | N/A<br>No<br>Nil<br>Nil                                                                                 |

### PROPOSED NOBIN UDYOKTA BUSINESS INFO

| Business Name                                                | : | Shourov Tailors & Cosmetics                                                         |
|--------------------------------------------------------------|---|-------------------------------------------------------------------------------------|
| Address/ Location                                            | : | Borobari Bazar, Lalmonirhat.                                                        |
| Total Investment in BDT                                      | : | Tk.275,000                                                                          |
| Financing                                                    | : | Self Tk.205,000 (from existing business) Required Investment Tk. 70,000 (as equity) |
| Present salary/drawings from business                        | : | BDT 5,000/- (Five thousand)                                                         |
| Proposed Salary                                              | : | BDT 5,500/- (Five thousand five hundred)                                            |
| Proposed Business Implementation Plan                        |   |                                                                                     |
| (i) % of present gross profit margin                         | : | On average from product 20% and Tailoring 80%                                       |
| (ii) Estimated % of proposed gross profit margin             | : | On average from product 20% and Tailoring 80%                                       |
| (iii) In future risk mgt. plan<br>(from fire, disaster etc.) | : |                                                                                     |