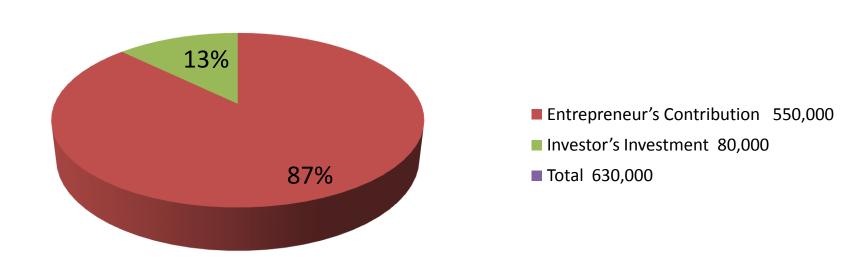

# **Proposed Nobin Udyokta Business Info**

Self BDT 550000/-(from existing business) 87%

Required Investment BDT 80000/-(as equity) 13%

■The business is planned to be scaled up by investment in existing

■The business is operating by entrepreneur. Existing 2 employees.

After getting equity fund 1 employee will be appointed.

| Business Name           | : | ELIT FASHION           |
|-------------------------|---|------------------------|
| Location                | • | Tangail Plaza, Tangail |
| Total Investment in BDT |   | BDT 630000/-           |