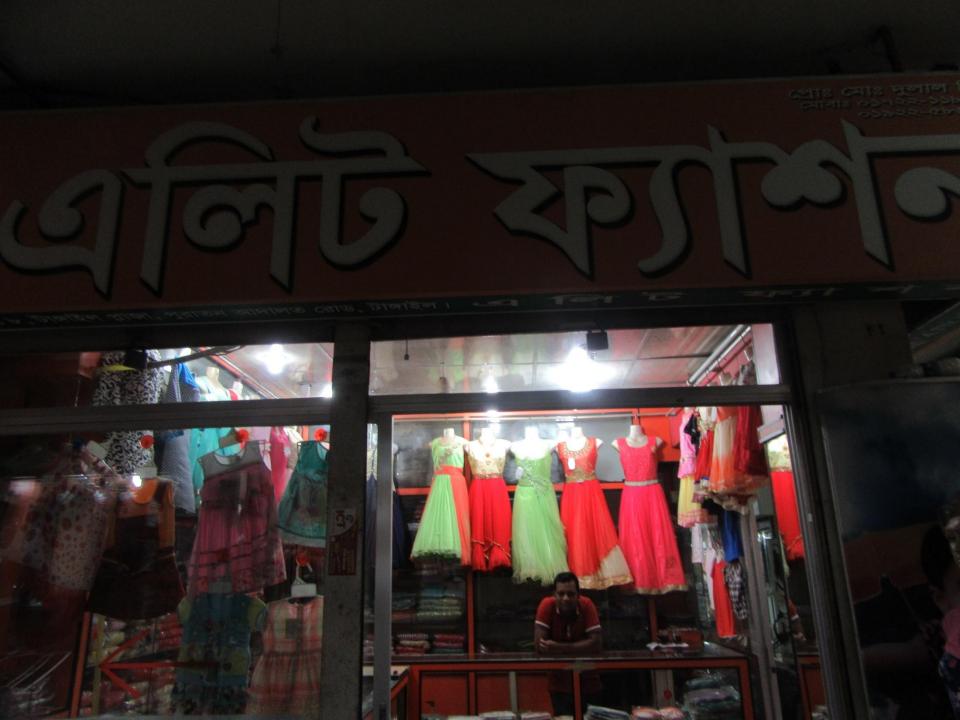

# Pictures

# **Proposed Nobin Udyokta Business Info**

Self BDT 550000/-(from existing business) 87%

Required Investment BDT 80000/-(as equity) 13%

■The business is planned to be scaled up by investment in existing

■The business is operating by entrepreneur. Existing 2 employees.

After getting equity fund 1 employee will be appointed.

| Business Name           | : | ELIT FASHION           |
|-------------------------|---|------------------------|
| Location                | • | Tangail Plaza, Tangail |
| Total Investment in BDT |   | BDT 630000/-           |