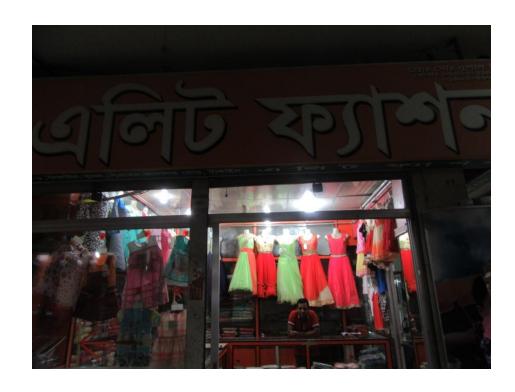

# Pictures

# **Proposed Nobin Udyokta Business Info**

Self BDT 550000/-(from existing business) 87%

Required Investment BDT 80000/-(as equity) 13%

■The business is planned to be scaled up by investment in existing

■The business is operating by entrepreneur. Existing 2 employees.

After getting equity fund 1 employee will be appointed.

| Business Name           | : | ELIT FASHION           |
|-------------------------|---|------------------------|
| Location                | • | Tangail Plaza, Tangail |
| Total Investment in BDT |   | BDT 630000/-           |