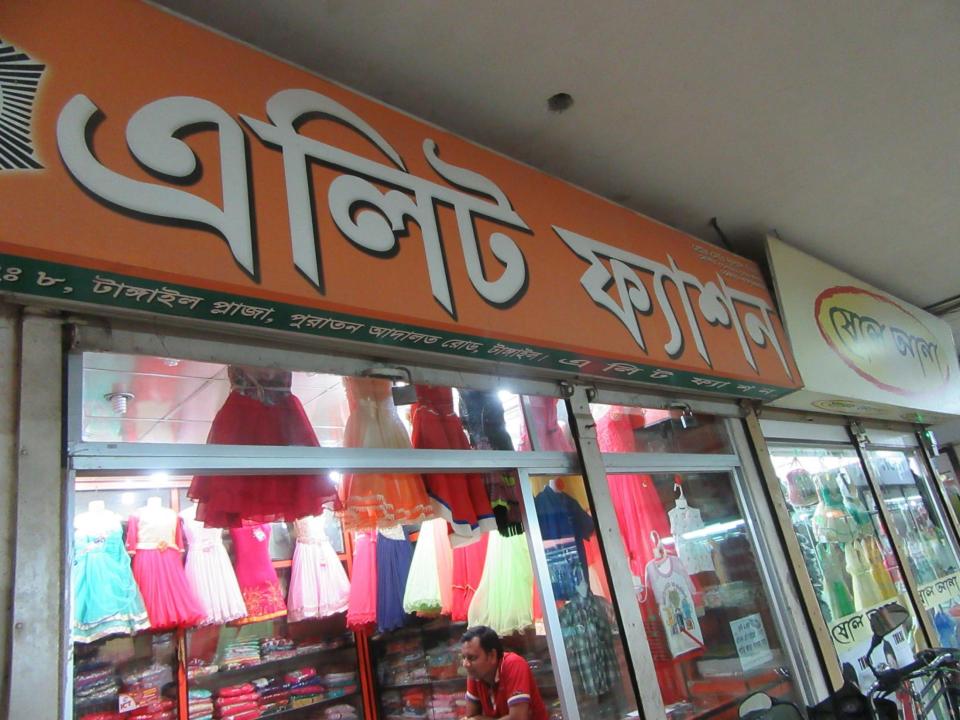

# Pictures

# **Proposed Nobin Udyokta Business Info**

Self BDT 550000/-(from existing business) 87%

Required Investment BDT 80000/-(as equity) 13%

■The business is planned to be scaled up by investment in existing

■The business is operating by entrepreneur. Existing 2 employees.

After getting equity fund 1 employee will be appointed.

| Business Name           | : | ELIT FASHION           |
|-------------------------|---|------------------------|
| Location                | • | Tangail Plaza, Tangail |
| Total Investment in BDT |   | BDT 630000/-           |