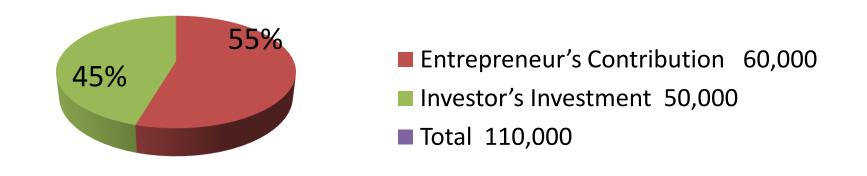

| Proposed Nobin Udyokta Business Info              |   |                                                                                                                                                                                                                                                                                                                                                      |  |  |  |  |
|---------------------------------------------------|---|------------------------------------------------------------------------------------------------------------------------------------------------------------------------------------------------------------------------------------------------------------------------------------------------------------------------------------------------------|--|--|--|--|
| Business Name                                     | : | MAA BABAR DUA STORE                                                                                                                                                                                                                                                                                                                                  |  |  |  |  |
| Location                                          | : | Rosulpur Bazaar, Shalina, Tangail                                                                                                                                                                                                                                                                                                                    |  |  |  |  |
| Total Investment in BDT                           | : | BDT 110,000/-                                                                                                                                                                                                                                                                                                                                        |  |  |  |  |
| Financing                                         | : | Self BDT 60,000/-(from existing business) 55%                                                                                                                                                                                                                                                                                                        |  |  |  |  |
|                                                   |   | Required Investment BDT 50,000/-(as equity) 45%                                                                                                                                                                                                                                                                                                      |  |  |  |  |
| Present salary/drawings from business (estimates) | • | BDT 5,000/-                                                                                                                                                                                                                                                                                                                                          |  |  |  |  |
| Proposed Salary                                   | : | BDT 5,000/-                                                                                                                                                                                                                                                                                                                                          |  |  |  |  |
| Size of shop                                      | : | 20 ft x 10 ft = 200 square ft                                                                                                                                                                                                                                                                                                                        |  |  |  |  |
| Implementation                                    |   | <ul> <li>The business is planned to be scaled up by investment in existing goods like; Cloths item etc.</li> <li>Average 15% gain on sales.</li> <li>The business is operating by the entrepreneur himself. He has employee.</li> <li>The shop is rented.</li> <li>Collects goods from Tangail.</li> <li>Agreed grace period is 3 months.</li> </ul> |  |  |  |  |

| Investment Breakdown |         |                   |                 |          |            |                 |                |  |
|----------------------|---------|-------------------|-----------------|----------|------------|-----------------|----------------|--|
|                      | Existir | ng                |                 | Proposed |            |                 |                |  |
| Particulars          | Qty.    | <b>Unit Price</b> | Amount<br>(BDT) | Qty.     | Unit Price | Amount<br>(BDT) | Proposed Total |  |
| Yard Cloths          | 360     | 60                | 21,600          | 300      | 60         | 18,000          | 39,600         |  |
| Sharee               | 35      | 500               | 17,500          | 40       | 500        | 20,000          | 37,500         |  |
| Lungi                | 30      | 250               | 7,500           | 0        | 0          | 0               | 7,500          |  |
| Bed sheet            | 8       | 400               | 3,200           | 0        | 0          | 0               | 3,200          |  |
| Scarf                | 30      | 90                | 2,700           | 0        | 0          | 0               | 2,700          |  |
| Three-piece          | 4       | 350               | 1,400           | 20       | 350        | 7,000           | 8,400          |  |
| Winter Cloths        | 6       | 350               | 2,100           | 0        | 0          | 0               | 2,100          |  |
| Shoe                 | 0       | 0                 | 0               | 25       | 200        | 5,000           | 5,000          |  |
| Security             | 1       | 4000              | 4,000           | 0        | 0          | 0               | 4,000          |  |
| Total                | 474     |                   | 60,000          | 385      |            | 50,000          | 110,000        |  |