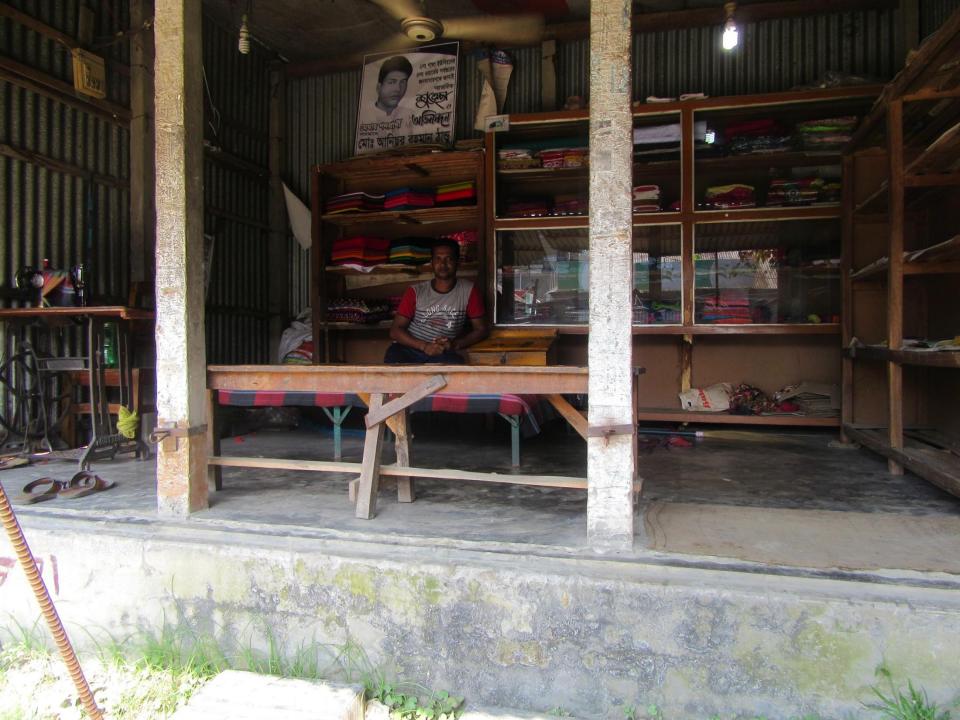

# Pictures

| Proposed Nobin Udyokta Business Info              |   |                                                                                                                                                                                                                                                                                                                                                      |  |  |  |  |
|---------------------------------------------------|---|------------------------------------------------------------------------------------------------------------------------------------------------------------------------------------------------------------------------------------------------------------------------------------------------------------------------------------------------------|--|--|--|--|
| Business Name                                     | : | MAA BABAR DUA STORE                                                                                                                                                                                                                                                                                                                                  |  |  |  |  |
| Location                                          | : | Rosulpur Bazaar, Shalina, Tangail                                                                                                                                                                                                                                                                                                                    |  |  |  |  |
| Total Investment in BDT                           | : | BDT 110,000/-                                                                                                                                                                                                                                                                                                                                        |  |  |  |  |
| Financing                                         | : | Self BDT 60,000/-(from existing business) 55%                                                                                                                                                                                                                                                                                                        |  |  |  |  |
|                                                   |   | Required Investment BDT 50,000/-(as equity) 45%                                                                                                                                                                                                                                                                                                      |  |  |  |  |
| Present salary/drawings from business (estimates) | • | BDT 5,000/-                                                                                                                                                                                                                                                                                                                                          |  |  |  |  |
| Proposed Salary                                   | : | BDT 5,000/-                                                                                                                                                                                                                                                                                                                                          |  |  |  |  |
| Size of shop                                      | : | 20 ft x 10 ft = 200 square ft                                                                                                                                                                                                                                                                                                                        |  |  |  |  |
| Implementation                                    |   | <ul> <li>The business is planned to be scaled up by investment in existing goods like; Cloths item etc.</li> <li>Average 15% gain on sales.</li> <li>The business is operating by the entrepreneur himself. He has employee.</li> <li>The shop is rented.</li> <li>Collects goods from Tangail.</li> <li>Agreed grace period is 3 months.</li> </ul> |  |  |  |  |