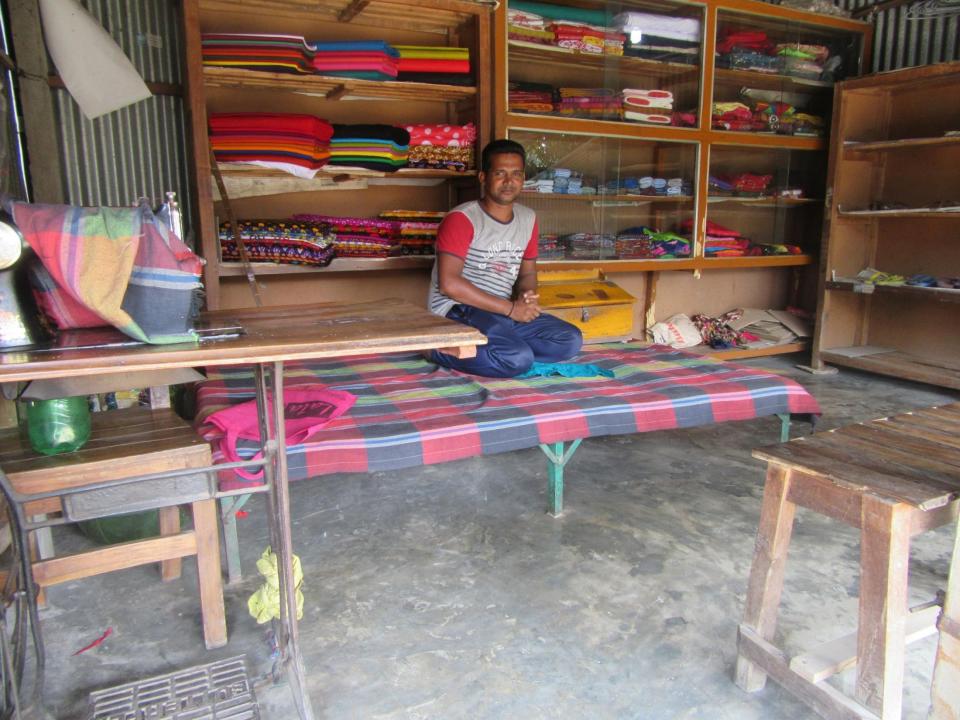

# Pictures

| Proposed Nobin Udyokta Business Info              |   |                                                                                                                                                                                                                                                                                                                                                      |  |  |  |  |
|---------------------------------------------------|---|------------------------------------------------------------------------------------------------------------------------------------------------------------------------------------------------------------------------------------------------------------------------------------------------------------------------------------------------------|--|--|--|--|
| Business Name                                     | : | MAA BABAR DUA STORE                                                                                                                                                                                                                                                                                                                                  |  |  |  |  |
| Location                                          | : | Rosulpur Bazaar, Shalina, Tangail                                                                                                                                                                                                                                                                                                                    |  |  |  |  |
| Total Investment in BDT                           | : | BDT 110,000/-                                                                                                                                                                                                                                                                                                                                        |  |  |  |  |
| Financing                                         | : | Self BDT 60,000/-(from existing business) 55%                                                                                                                                                                                                                                                                                                        |  |  |  |  |
|                                                   |   | Required Investment BDT 50,000/-(as equity) 45%                                                                                                                                                                                                                                                                                                      |  |  |  |  |
| Present salary/drawings from business (estimates) | • | BDT 5,000/-                                                                                                                                                                                                                                                                                                                                          |  |  |  |  |
| Proposed Salary                                   | : | BDT 5,000/-                                                                                                                                                                                                                                                                                                                                          |  |  |  |  |
| Size of shop                                      | : | 20 ft x 10 ft = 200 square ft                                                                                                                                                                                                                                                                                                                        |  |  |  |  |
| Implementation                                    |   | <ul> <li>The business is planned to be scaled up by investment in existing goods like; Cloths item etc.</li> <li>Average 15% gain on sales.</li> <li>The business is operating by the entrepreneur himself. He has employee.</li> <li>The shop is rented.</li> <li>Collects goods from Tangail.</li> <li>Agreed grace period is 3 months.</li> </ul> |  |  |  |  |