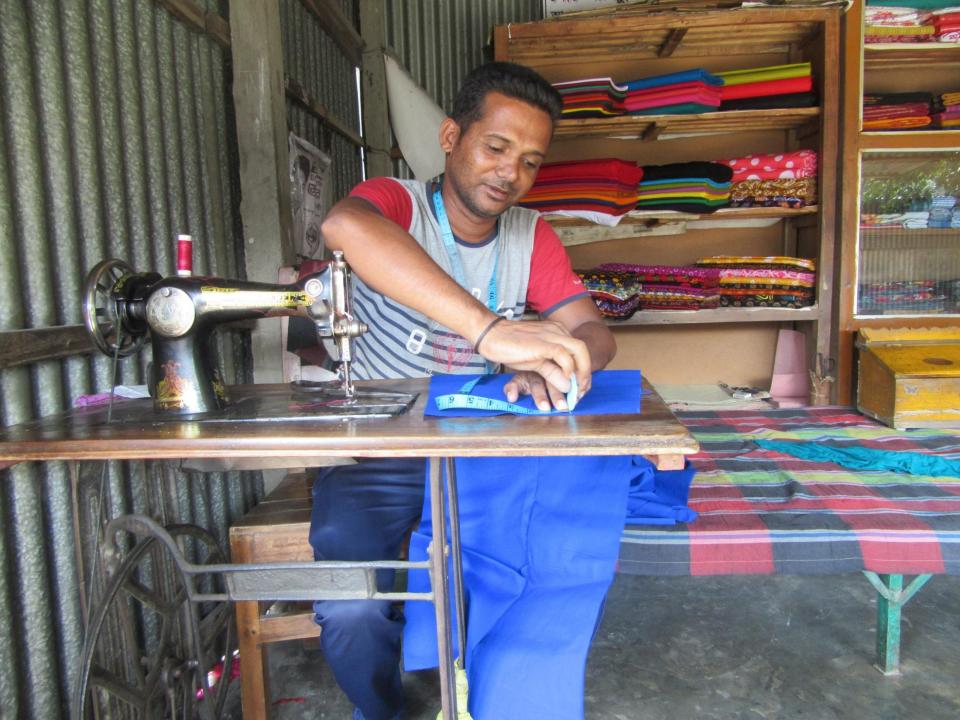

| Proposed Nobin Udyokta Business Info              |   |                                                                                                                                                                                                                                                                                                                                                      |  |  |  |  |
|---------------------------------------------------|---|------------------------------------------------------------------------------------------------------------------------------------------------------------------------------------------------------------------------------------------------------------------------------------------------------------------------------------------------------|--|--|--|--|
| Business Name                                     | : | MAA BABAR DUA STORE                                                                                                                                                                                                                                                                                                                                  |  |  |  |  |
| Location                                          | : | Rosulpur Bazaar, Shalina, Tangail                                                                                                                                                                                                                                                                                                                    |  |  |  |  |
| Total Investment in BDT                           | : | BDT 110,000/-                                                                                                                                                                                                                                                                                                                                        |  |  |  |  |
| Financing                                         | : | Self BDT 60,000/-(from existing business) 55%                                                                                                                                                                                                                                                                                                        |  |  |  |  |
|                                                   |   | Required Investment BDT 50,000/-(as equity) 45%                                                                                                                                                                                                                                                                                                      |  |  |  |  |
| Present salary/drawings from business (estimates) | • | BDT 5,000/-                                                                                                                                                                                                                                                                                                                                          |  |  |  |  |
| Proposed Salary                                   | : | BDT 5,000/-                                                                                                                                                                                                                                                                                                                                          |  |  |  |  |
| Size of shop                                      | : | 20 ft x 10 ft = 200 square ft                                                                                                                                                                                                                                                                                                                        |  |  |  |  |
| Implementation                                    |   | <ul> <li>The business is planned to be scaled up by investment in existing goods like; Cloths item etc.</li> <li>Average 15% gain on sales.</li> <li>The business is operating by the entrepreneur himself. He has employee.</li> <li>The shop is rented.</li> <li>Collects goods from Tangail.</li> <li>Agreed grace period is 3 months.</li> </ul> |  |  |  |  |