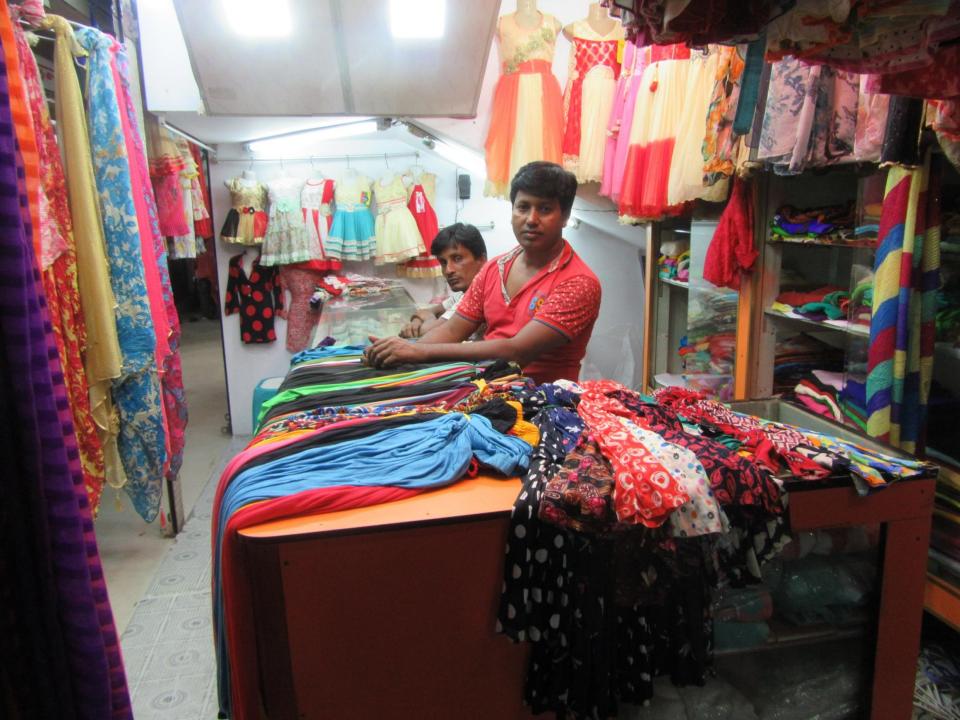

# Pictures

# **Proposed Nobin Udyokta Business Info**

Required Investment BDT 60000/-(as equity) 12%

no

| Business Name           | : | MS MAYEEN TEXTILE                             |
|-------------------------|---|-----------------------------------------------|
| Location                | : | Hira Market , Tangail                         |
| Total Investment in BDT | : | BDT 490000/-                                  |
| Financing               | : | Self BDT 430000/-(from existing business) 88% |