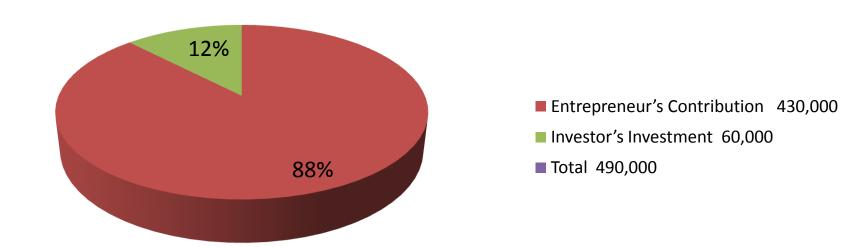

# **Proposed Nobin Udyokta Business Info**

Required Investment BDT 60000/-(as equity) 12%

no

| Business Name           | : | MS MAYEEN TEXTILE                             |
|-------------------------|---|-----------------------------------------------|
| Location                | : | Hira Market , Tangail                         |
| Total Investment in BDT | : | BDT 490000/-                                  |
| Financing               | : | Self BDT 430000/-(from existing business) 88% |

| Investment Breakdown |          |                   |         |     |       |        |          |
|----------------------|----------|-------------------|---------|-----|-------|--------|----------|
|                      | Proposed |                   |         |     |       |        |          |
| Particulars          | Qty.     | <b>Unit Price</b> | Amount  | Qty | Unit  | Amount | Proposed |
|                      |          |                   | (BDT)   |     | Price | (BDT)  | Total    |
| Scarf                | 400      | 115               | 46,000  | 300 | 100   | 30,000 | 76,000   |
| Gawn                 | 50       | 700               | 35,000  | 20  | 800   | 16,000 | 51,000   |
| Hizab                | 20       | 150               | 3,000   | 20  | 150   | 3,000  | 6,000    |
| Laggings             | 150      | 100               | 15,000  | 110 | 100   | 11,000 | 26,000   |
| Palazo               | 50       | 200               | 10,000  |     |       | 0      | 10,000   |
| Fals                 | 210      | 100               | 21,000  |     |       | 0      | 21,000   |
| Security             |          |                   | 300,000 |     |       |        | 300,000  |
| Total                | 880      |                   | 430,000 | 450 |       | 60,000 | 490,000  |