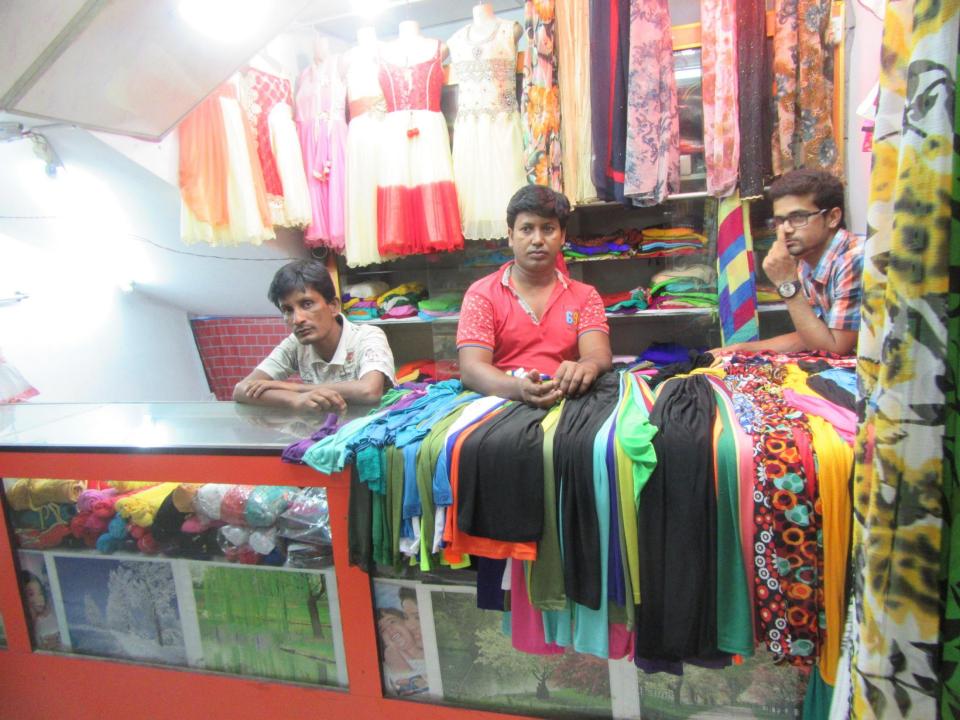

# Pictures

# **Proposed Nobin Udyokta Business Info**

Required Investment BDT 60000/-(as equity) 12%

no

| Business Name           | : | MS MAYEEN TEXTILE                             |
|-------------------------|---|-----------------------------------------------|
| Location                | : | Hira Market , Tangail                         |
| Total Investment in BDT | : | BDT 490000/-                                  |
| Financing               | : | Self BDT 430000/-(from existing business) 88% |