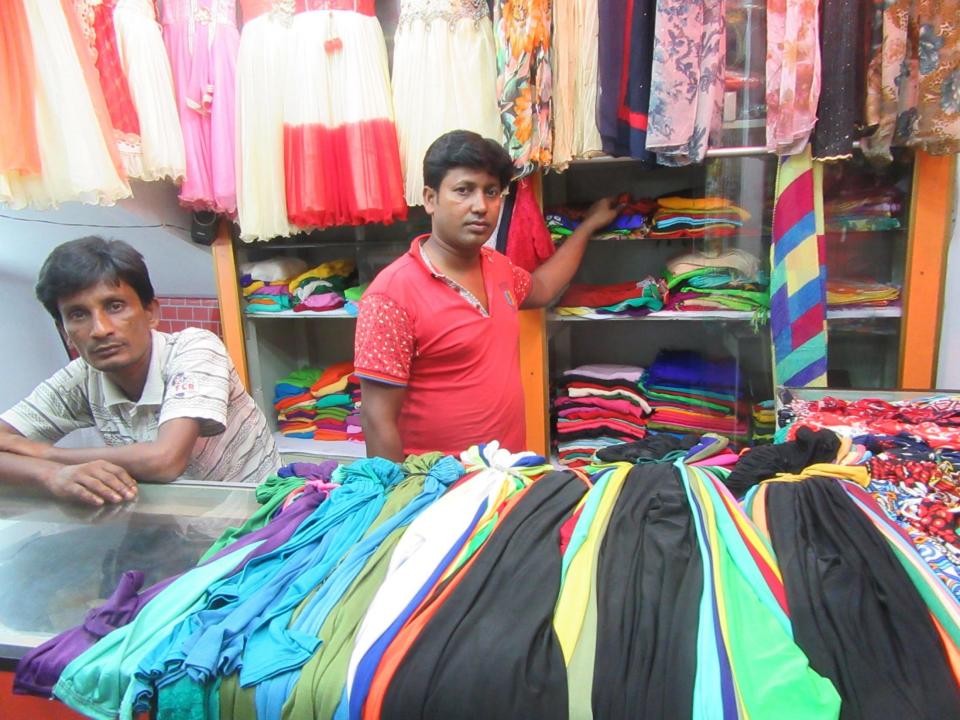

# Pictures

# **Proposed Nobin Udyokta Business Info**

Required Investment BDT 60000/-(as equity) 12%

no

| Business Name           | : | MS MAYEEN TEXTILE                             |
|-------------------------|---|-----------------------------------------------|
| Location                | : | Hira Market , Tangail                         |
| Total Investment in BDT | : | BDT 490000/-                                  |
| Financing               | : | Self BDT 430000/-(from existing business) 88% |